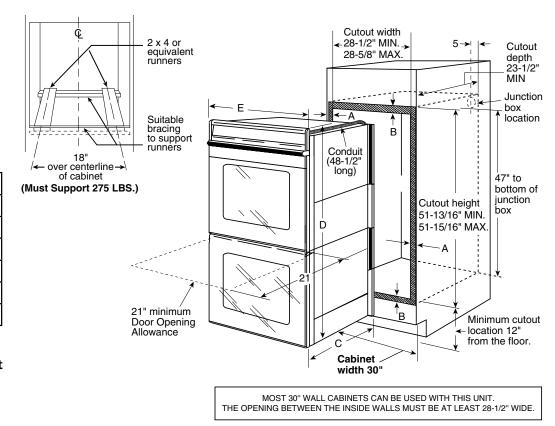

## **Dimensions and Installation Information**

| KW Rating    |         |  |
|--------------|---------|--|
| 240V         | 7.2     |  |
| 208V         | 5.4     |  |
| Breaker Size |         |  |
| 240V         | 40 Amps |  |
| 208V         | 30 Amps |  |

| Cabinet                                       | 30"         |
|-----------------------------------------------|-------------|
| A - Overlap of Oven Over Side Edges of Cutout | 11/16"-3/4" |
| B - Overlap of Oven at Bottom of Cutout       | 1"          |
| Oven                                          |             |
| C - Overall Depth                             | 23-1/2"     |
| D - Overall Height                            | 52-7/8"     |
| E - Overall Width                             | 29-3/4"     |

**Note:** Cabinets installed adjacent to wall ovens must have an adhesion spec of at least a 194°F temperature rating. **Electric wall ovens are not approved for installation with a plug and receptacle. They must be hard wired in accordance with installation instructions.** 

Dimension and installation information are shown in inches.