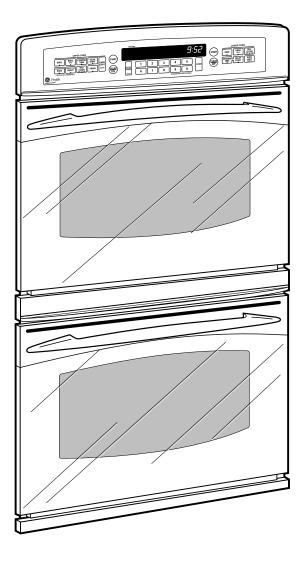

## JT952BF/CF/WF GE Profile™ 30" Built-In Double Oven

## **Features and Benefits**

- Precise Air<sup>™</sup> convection system (Upper Oven Only) Provides even air and heat circulation for superior baking and roasting results
- Convection bake (multi-rack) (Upper Oven Only) Provides you with ideal convection baking for multiple racks of food, ensuring superb results
- Convection roast (Upper Oven Only) Delivers even cooking and consistent results, roasting meats up to 25% faster than a conventional oven
- Electronic oven controls One-touch electronic pads are easy-to-use and allow for simple oven operation
- Self-clean oven Conveniently cleans oven cavity without the need for scrubbing
- Super-large oven capacity Provides the impressively large oven interior for cooking more dishes and large meals at one time
- TrueTemp™ system Delivers even heat distribution and maximum oven control
- Model JT952WFWW White on white
- Model JT952CFCC Bisque on bisque
- Model JT952BFBB Black on black