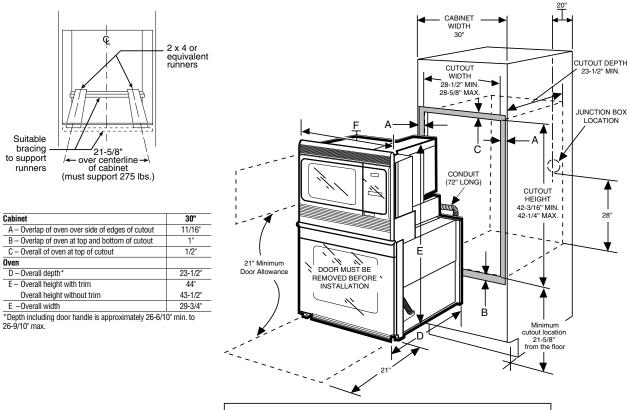

## Dimensions and Installation Information (in inches)

| KW Rating    |         |
|--------------|---------|
| 240V         | 6.4     |
| 208V         | 5.6     |
| Breaker Size |         |
| 240V         | 30 Amps |
| 208V         | 30 Amps |

Note: Cabinets installed adjacent to wall ovens must have an adhesion spec of at least a 194°F temperature rating. Electric wall ovens are not approved for installation with a plug and receptacle. They must be hard wired in accordance with installation instructions.

Door handle protrudes 3" from door face. Cabinets and drawers on adjacent 45° and 90° walls should be placed to avoid interference with the handle.

**Installation Information:** Before installing, consult installation instructions packed with product for current dimensional data.

For answers to your Monogram,® GE Profile™ or GE® appliance questions, visit our website at ge.com or call GE Answer Center® service, 800.626.2000.

imagination at work

MOST 30" WALL CABINETS CAN BE USED WITH THIS UNIT. THE OPENING BETWEEN THE INSIDE WALLS MUST BE AT LEAST 28-1/2" WIDE.