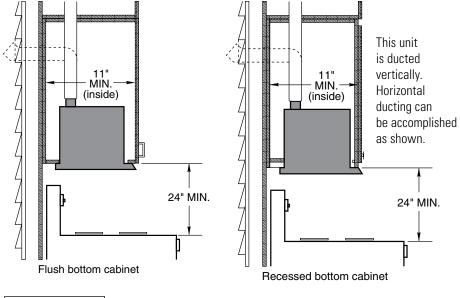

**Installation Information:** Before installing, consult Use & Care/installation instructions [Pub. No. 49-8463] packed with product for current dimensional data.