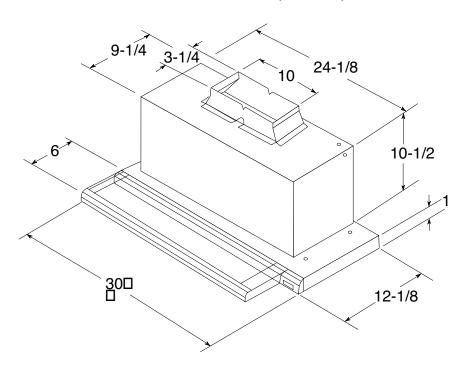

## **Installation Information and Dimensions (in inches)**

| Amp Rating |     |
|------------|-----|
| 120V       | 3.7 |

**Note:** Remove glass visor from unit before installing hood in cabinet to protect visor from damage.

**Installation Information:** Before installing, consult Use & Care/installation instructions [Pub. No. 49-8463] packed with product for current dimensional data.