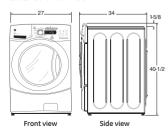

#### LAUNDRY ROOM:

GE® 4.0 DOE\* cu. ft. frontload washer GFWS1500DWW GE 7.5 cu. ft frontload dryer GEDS150ED/GDWW