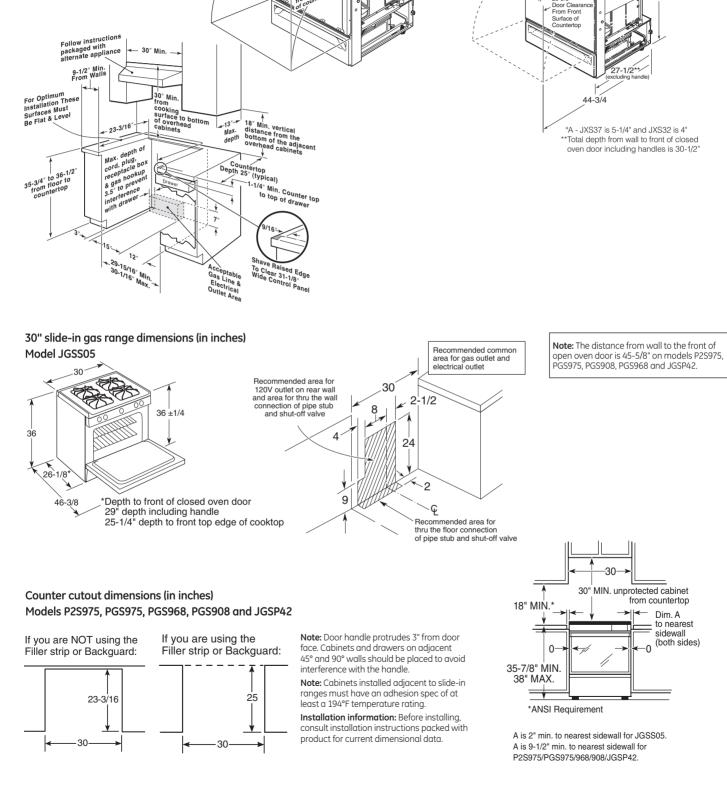

r<br>trim kit |
|---------------|-------------------------|
| PGS975SEP(SS) | WB07T10680              |
| PGS975DEP(WW) | WB07T10681              |
| PGS975DEP(BB) | WB07T10680              |
| PGS968SEP(SS) | WB07T10680              |
| PGS908SEP(SS) | WB07T10680              |
| PGS908DEP(WW) | WB07T10681              |
| PGS908DEP(BB) | WB07T10680              |
| JGSP42DET(WW) | WB07T10687              |
| JGSP42DET(BB) | WB07T10680              |
|               |                         |



All GE ranges are equipped with an Anti-Tip device. The installation of this device is an important, required step in the installation of the range.





Accessory Backguard

₫A\*

2"

(G

36

30

31-1/4

30" slide-in gas ranges dimensions (in inches)

Model PGS968

2-7/8" To From

Count

ce Of



OVERALL DEPTH \_ 70 cm (27-1/2")

80 cm

Above illustrations intended for dimensional reference only. Refer to photography for actual product appearance.

30" slide-in gas ranges

Models P2S975, PGS975, PGS908 and JGSP42

dimensions (in inches)

### 30" drop-in electric ranges

|                                                       | GE Profile™          | 1                    | GE®                  |                    |
|-------------------------------------------------------|----------------------|----------------------|----------------------|--------------------|
|                                                       | PD968SP<br>PD968DP   | PD900DP              | JDP42ST<br>JDP42DT   | JDS28DN            |
| ADA-compliant                                         | •