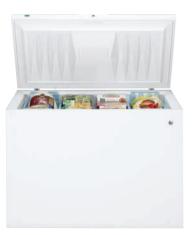

terior light
- Lock
- Slide-out bulk
- storage baskets • 4 (1 adjustable)
- cabinet shelves • 5 door shelves
- 1 full-width tip-out bin
- Soft-freeze zone

## FUM14SV (not shown)

Similar to the FUM21SV with 14.1 cu. ft. capacity

- 3 cabinet shelves
- 5 door shelves

White

56

## Chest freezers



### FCM25SB GE manual defrost chest freezer

### • 24.9 cu. ft. capacity

- Mechanical controls
- Upfront defrost water drain
- Lock
- Power "On" lightSecond-level rail
- True white interior light
- 5 lift-out and sliding bulk storage baskets



## FCM20SU GE manual defrost chest freezer

- 19.7 cu. ft. capacity
- Adjustable temperature controls
- Upfront defrost water drain
- Lock
- Power "On" light
- Second-level rail
- True white interior light
- 5 lift-out and sliding bulk storage baskets



## FCM15PU GE manual defrost chest freezer

- 14.8 cu. ft. capacity
- ENERGY STAR qualified
- Adjustable temperature controls



- Upfront defrost water drain
- Lock • Power "On" light
- Second-level rail
- True white interior light
- 4 lift-out and sliding bulk storage baskets

### FCM15SU (not shown)

Non-ENERGY STAR model



## FCM9DT GE manual defrost chest freezer

- 8.8 cu. ft. capacity
- Adjustable temperature controls
- Upfront defrost water drain
- Interior light
- Lock
- 2 lift-out and sliding bulk storage baskets

Similar to the FCM9DT with 7.0 cu. ft. capacity, no interior light, no lock • Power "On" light

## FCM5SU (not shown)

Similar to the FCM9DT with 5.0 cu. ft. capacity • 1 lift-out, sliding bulk storage basket

Freezers

# **BUILT-IN COOKING**

Double ovens with the r