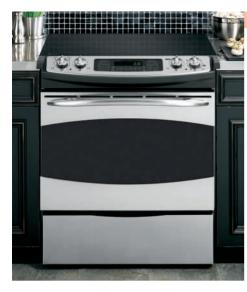

# **GNE26GSD**

# GE 26.3 cu. ft. French-door refrigerator

- Stainless steel doors with hidden hinges—offer a sleek finish with the clean look of concealed hinges
- Internal controls with actual temperature display-eliminate the guesswork of temperature setting with actual degrees displayed digitally
- TwinChill evaporators—separate climates in the fresh food and freezer sections help maintain temperature and humidity levels to keep foods fresh
- Advanced filtration system—GE's exclusive filtration system removes harmful pharmaceuticals from water and ice
- Showcase LED lighting—positioned throughout the fresh food interior and under fresh food door to spotlight foods inside the refrigerator and in the freezer
- Factory-installed icemaker-refrigerator comes ready to automatically create ice
- TurboCool and TurboFreeze settings—an extra boost of cold air restores interior to set temperature for optimum food freshness
- QuickSpace shelf-functions as a normal full-sized shelf when needed and easily slides down for instant storage flexibility
- Adjustable spillproof glass shelves—hold up to 12 oz. of spilled liquids for easy cleanup and adjust to provide additional food-storage options

GNE26GGDBB high-gloss doors

Available July 2012

Stainless steel White