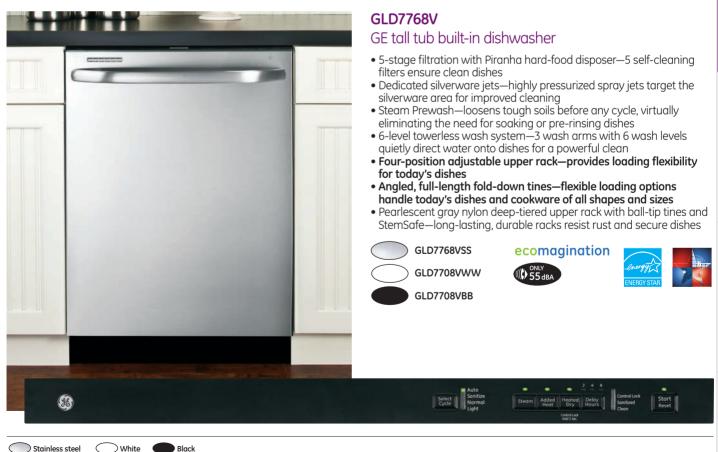

less steel interior-attractive interior provides long-lasting durability
- 5-stage filtration with Piranha hard-food disposer—5 self-cleaning filters ensure clean dishes
- Dedicated silverware jets—highly pressurized spray jets target the silverware area for improved cleaning
- Steam Prewash—loosens tough soils before any cycle, virtually eliminating the need for soaking or pre-rinsing dishes
- Full-extension racks—ultra-premium, durable racks alide smoothly on ball bearings for easy loading
- Natural convection heated dry option with ActiveVent-a drying element effectively dries dishes, reducing the need to towel dry after unloading
- Pearlescent gray nylon racks with ball-tip tines and StemSafelong-lasting, durable racks resist rusting, chipping and peeling



(Stort Delay

Hantel 2000





## Built-in dishwashers



#### GLD5808V

GE<sup>®</sup> tall tub dishwasher with hidden controls and auto wash cvcle

- 5-stage filtration with Piranha<sup>™</sup> hard-food disposer—5 self-cleaning filters ensure clean dishes
- Dedicated silverware jets—highly pressurized spray jets target the silverware area for improved cleaning
- Steam Prewash—loosens tough soils before any cycle, virtually eliminating the need for soaking or pre-rinsing dishes
- 6-level towerless wash system—3 wash arms with 6 wash levels quietly direct water onto dishes for a powerful clean
- Auto wash cycle-automatically adjusts to soil level to maximize energy savings and ensure clean dishes
- Flexible racks with deep-bowl tines—nylon-coated racks with ball-tip tines hold today's dishes and up to 16 place sett