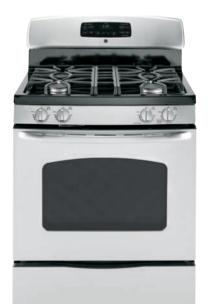

# **GFE27GSD**

# GE 26.7 cu. ft. French-door refrigerator

- Stainless steel doors with hidden hinges—offer a sleek finish with the clean look of concealed hinaes
- Stainless steel dispenser with pullout tray—easily fills large containers like pitchers or ice buckets with filtered water and ice
- TwinChill evaporators—separate climates in the fresh food and freezer sections help maintain temperature and humidity levels to keep foods fresh
- Advanced filtration system—GE's exclusive filtration system removes harmful pharmaceuticals from water and ice
- Showcase LED lighting—positioned throughout the fresh food interior and under fresh food door to spotlight foods inside the refrigerator and in the freezer
- Space-saving icemaker—located on the door with integrated bins to create more usable storage space
- TurboCool and TurboFreeze settings—an extra boost of cold air restores interior to set temperature for optimum food freshness
- QuickSpace shelf—functions as a normal full-sized shelf when needed and easily slides down for instant storage flexibility
- Adjustable spillproof glass shelf—holds up to 12 oz. of spilled liquids for easy cleanup and adjusts to provide additional food-storage options

GFE27GSDSS

GFE27GMDES GFE27GGDWW

high-gloss doors GFE27GGDBB high-gloss doors

Available June 2012

Slate

Stainless steel

( ) White

Black