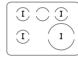

# Slide-in electric ranges

#### for scrubbing • Black gloss oven interior—black oven interior adds a stylish touch to any kitchen PHS925STSS

on the cooktop

to simplify cleaning

PHS925

at once

GE Profile<sup>™</sup> 30" induction range

• 5.3 cu. ft. oven capacity—enough room to cook an entire meal

• Induction cooktop technology-innovative, fast, efficient cooking • PreciseAir convection system—accurate heat circulation ensures

• NextŚtep controls—illuminating controls simplify display operation Heavy-duty roller rack-provides easy access to oven interior • Fifth element warming zone-provides low-heat capability for foods

Hidden bake oven interior—conceals the lower oven element

• Self-clean oven-cleans the oven cavity without the need

with warming drawer

evenly baked foods







### **PS978** GE Profile 30" double oven range

- 6.6 cu. ft. total oven capacity-large capacity is ideal for big meals
- PreciseAir convection system—accurate heat circulation ensures evenly baked foods
- NextStep controls—illuminating controls simplify display operation
- 6"/9"/12" tri-ring element—three heating elements in one offer flexibility
- 5"/8" PowerBoil<sup>™</sup> element—produces rapid, powerful heat
- Self-clean oven-cleans the oven cavity without the need for scrubbing
- Hidden bake oven interior (upper and lower oven)—conceals the lower oven element to simplify cleaning
- Heavy-duty roller rack—provides easy access to oven interior
- Black gloss oven interior—black oven interior adds a stylish touch to any kitchen
- Fifth element warming zone-provides low-heat capabili