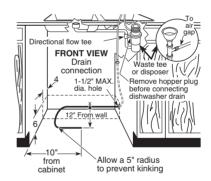

s to fit properly under sink. Water lines to sink faucet and drain from sink can be run through area "A". HOT WATER line to dishwasher is installed in area "B". Garbage disposer, water lines to faucet, trap, waste air gap and water cut-off valve are installed in 12" wide cabinet shown in area "C". Sink opening for garbage disposer must be dimensioned as shown in front view, area "C" above (7-1/2"). This will provide clearance for disposer and plumbing in cabinet "C" when using double-bowl sink. If the sink bowl is more than  $20-1/2^{"}$  max. specified distance from the wall, or if the base cabinet is less than the  $24^{"}$  min. depth from the wall, a gap between the tub front flange and the front of the base cabinet may result.

### Rough-in for installation with disposer (in inches)



### Rear view plumbing arrangement (in inches)



A close-fitting elbow or special shallow sink strainer is necessary to provide clearance between sink drain and dishwasher. Dishwasher furnished with 1/2" I.D. drain hose, 78" long. If using copper tubing, 2" length of 1/2" I.D. rubber hose must be provided to connect copper tubing to pump outlet. Disposer should have 7/8" I.D. dishwasher drain connector.

# Dishwasher and compactor accessories

|                                                   | Café & Profile<br>Stainless Tub       | Profile Plastic<br>Tub | GE Stainless<br>Steel Tub | GE Plastic<br>Tall Tub    | GE Plastic<br>Standard Tub | Convertibles  | 18"<br>Dishwashers                                      | Spacemaker<br>Dishwashers | Compactors |
|-----------------------------