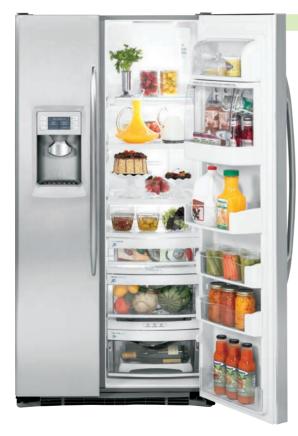

# SIDE-BY-SIDE REFRIGERATORS

A refrigerator this roomy means more groceries and fewer trips to the store.

# Explore side-by-side refrigerators

#### Angled ALL LED lighting in fresh food and freezer Brightly illuminates every inch of the fresh food and freezer compartments.

Arctica® icemaker Holds up to 10 lbs. of ice, which is ideal for parties or large family dinners.

Color LCD controls with touch screen LCD controls are easy to see and easy to use for all your

refrigerator functions.

**UltraFlow**<sup>100</sup> Quench your thirst with the fastest-filling water dispenser in the industry.

**PreciseFill technology** Just select the desired measurement and let PreciseFill do the work.

**GE water filtration** Removing impurities means fresh-tasting water for your family.

Removable gray gaskets Color-matched design is easy to clean and complements overall look.

Full-extension drawer with CustomCool<sup>™</sup> technology Chill in minutes, thaw in hours and keep food fresh, longer.

**Electronic beverage center** Keeps your favorite drinks icy cold and within easy reach.

Slide 'n Store™ full-extension freezer baskets Slide well beyond the door for easy access to all your favorites.

TurboCool<sup>™</sup> setting Foods will taste just how you expect, no matter how often you open the doors.

Adjustable ClearLook<sup>™</sup> door bins Transparent fronts make finding your favorite door items quick