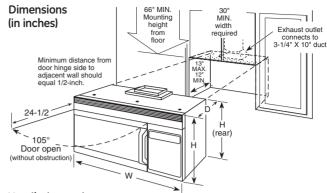

· · · ·      |
| Recirculating charcoa          | i tiiter kit'     | JX81D (optional)           | JX81D (optional)       |
| -iller panel kit**             |                   | Optional                   | Optional               |
| Warranty                       |                   |                            |                        |
| _imited one-year in-h          |                   | •                          | •                      |
| l imited five-vear maa         | inetron warranty* | •                          | •                      |

Limited five-year magnetron warranty\* \*See written warranty for details. \*\*JX48WH and JX48BL available through GE Parts. Call 1-877-959-8688 to order.

<sup>†</sup>Optional for units that are not set as recirculating from the factory



### Ventilation options

The Spacemaker convection/microwave and Spacemaker microwave ovens are designed for adaptation to the following three types of ventilation:

Outside exhaust (Vertical—as shown above)

Outside exhaust (Horizontal)

Recirculating (Non-vented ductless—see Filter Kit Drawing, order JX81B, JX81C, JX81D, JX81H or JX81J) Requires 120V grounded outlet. Electrical receptacle must be located in cabinet above Spacemaker microwave/convection and Spacemaker microwave ovens. No additional wiring, venting or cabinet rebuilding necessary in many cases. Complete detailed, easy-to-follow installation instructions and convenient full-size templates are packed with product

Important: When installing these overs over a range, allow minimum of 2" from bottom of microwave oven to top