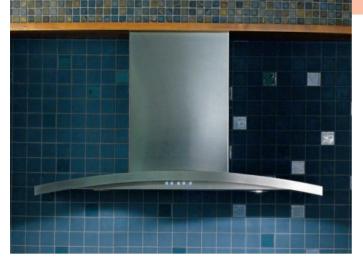

### GE Profile 30" slide-out hood

Similar to JV960, except 30" wide.

BR JV930SCBR



#### JV694

### GE Profile 36" slide-out hood

- Glass visor—slides in and out for enhanced venting performance
- 320-CFM blower—helps effectively remove smoke, grease, odors and moisture
- Variable-speed fan control—helps draw smoke, grease, odors and moisture out of the kitchen air
- Vertical exhaust–exhausts from the top of the hood
- Cooktop light—brightens the cooking surface
- Removable grease filter-collects grease and removes for easy cleaning

JV694SBB

#### JV394 (not shown)

GE Profile 30" slide-out hood

Similar to JV694, except 30" wide.



Stainless steel BR Brushed aluminum Black on black

Complete features and specifications on pages 252 and 254-255. \*See page 198 for ADA requirements.



# PV976

# GE Profile 36" wall-mount chimney hood

- 450-CFM blower—helps effectively remove smoke, grease, odors and moisture
- Electronic controls—electronic touch pads are easy to operate
- Variable-speed fan control—helps draw smoke, grease, odors and moisture out of the kitchen air
- Vertical exhaust—exhausts from the top of the hood
- Cooktop light—brightens the cooking surface
- Dishwasher-safe filter—filters grease and is dishwasher-safe

PV976NSS

#### PV977 (not shown) GE Profile 36" islandmount chimney hood

Similar to PV976, except

island-mount.



Similar to PV976, except 30" wide.





# CV966

### GE Café<sup>™</sup> 36" commercial hood

- 590-CFM blower—helps effectively remove smoke, grease, odors and moisture
- Four-speed fan control—helps draw smoke, grease, odors and