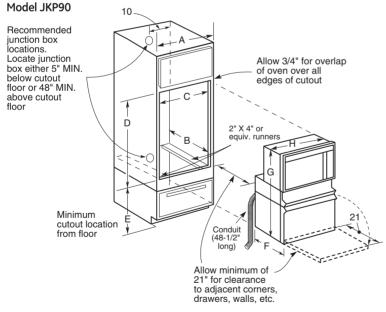

| 1 5100                                            | 1 5100                                            | 2000                           |

\*SS = Stainless steel, WW = White on white, CC = Bisque on bisque, BB = Black on black.





**Note:** Cabinets installed adjacent to wall ovens must have an adhesion spec of at least a 194°F temperature rating.

**Note:** If marks, blemishes or the cutout opening is visible above the installed oven, it may be necessary to add wood shims under the runners and front trim until the marks or openings are covered.

**Note:** Door handle protrudes 3" from door face. Cabinets and drawers on adjacent 45° and 90° walls should be placed to avoid interference with the handle.

### 27" built-in microwave double oven dimensions (in inches)



**Note:** Door handle protrudes 3" from door face. Cabinets and drawers on adjacent 45° and 90° walls should be placed to avoid interference with the handle. **Note:** Cabinets installed adjacent to wall ovens must have an adhesion spec of at

least a 194°F temperature rating. **Note:** If marks, blemishes or the cutout opening is visible above the installed oven, it may be necessary to add wood shims under the runners and front trim until the marks or openings are covered.

Electric wall ovens are not approved for installation with a plug and receptacle. They must be hard wired in accordance with installation instructions.

**Installation information:** Before installing, consult installation instructions packed with product for current dimensional data.

Above illustrations intended fo