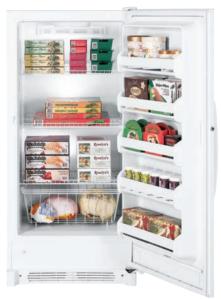

cessed handle
- Reversible door





## GVS04BDW

### GE® 4.1 cu. ft. wine or beverage center

- Upfront electronic controls
- 109-can/31-bottle capacity
- 3 adjustable full-depth and 2 half-depth wooden racks
- Glass door with silver accents
- Interior lighting
- Tubular handle
- Reversible door
- Free-standing



**Beverage/Wine centers** 

## Upright freezers



### FUF21SV GE<sup>®</sup> frost-free upright freezer

- 20.6 cu. ft. capacity • Electronic
- temperature controls
- Interior light
- Lock • Slide-out bulk
- storage baskets • 4 (2 adjustable)
- cabinet shelves
- 6 door shelves



## FUF17SV GE manual defrost upright freezer

- 16.7 cu. ft. capacity
- Electronic temperature controls
- Interior light
- Lock • Slide-out bulk
- storage baskets
- 4 cabinet shelves
- 5 door shelves



## FUF14DV GE frost-free upright freezer

- 13.7 cu. ft. capacity ENERGY STAR®
- qualified
- Electronic
- temperature controls • Interior light
- Lock
- Slide-out bulk storage baskets
- 3 cabinet shelves
- 5 door shelves



FUF14SV (not shown) Non-ENERGY STAR model



## FUM21SV GE manual defrost upright freezer

### • 20.6 cu. ft. capacity

- Adjustable temperature control
- Interior light
- Lock
- Slide-out bulk
- storage baskets • 4 (1 adjustable)
- cabinet shelves • 5 door shelves
- 1 full-width tip-out bin
- Soft-freeze zone

## FUM14SV (not shown)

Similar to the FUM21SV with 14.1 cu. ft. capacity

- 3 cabinet shelves
- 5 door shelves

White

56

## Chest freezers



### FCM25SB GE manual defrost chest freezer

### • 24.9 cu. ft. capacity

- Mechanical controls
- Upfront defrost wa