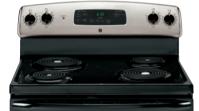

# GSH25JSD

# GE 25.3 cu. ft. refrigerator

- ClimateGuard—monitors temperatures and adjusts cooling to help maintain freshness
- Dispenser with external temperature controls, child lock and UltraFlow<sub>64</sub>—control the temperature and dispense 64 ounces of filtered water per minute
- Adjustable-humidity drawer—controls help food stay fresh
- Adjustable-temperature drawer-helps keep your favorite food items cold and ready to eat
- Snack drawer—conveniently stores favorite foods and allows for quick, easy access
- Adjustable gallon door bins-offer ideal space for storing gallon containers in the door
- Adjustable, slide-out spillproof glass shelves—raised edges help contain spills and make cleanup quick and easy

GSH25JSDSS (as shown)

CS

GSL25JGDLS

GSH25JGDWW high-gloss doors

GSH25JGDCC high-gloss doors GSH25JGDBB high-gloss doors

ecomagination