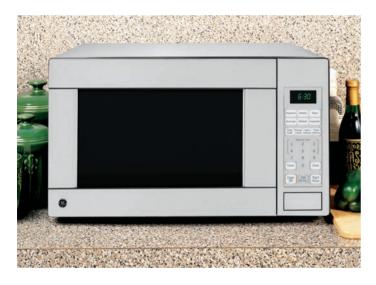

# PSDS3YGX

# GE Profile<sup>™</sup> counter-depth 23.2 cu. ft. refrigerator

- 70" tall
- Dual evaporators—create the ideal environments to maintain fresh and frozen foods
- LED and GE Reveal<sup>®</sup> lighting—find all your favorite foods under natural-looking light
- Color LCD controls with touch screen—are easy to see and easy to use for all your refrigerator functions
- Integrated dispenser with LED lighting, **PreciseFill** and UltraFlow<sub>100</sub> illuminate the dispenser and control the exact amount and speed of water dispensed
- QuickFreeze setting—provides fast freezing to maintain flavor and quality
- Integrated Ice™ system—saves space and provides easy access to ice
- Electronic beverage center—keeps beverages 2–3 degrees colder by monitoring with an electronic sensor
- CustomCool<sup>®</sup> technology—full-extension drawer chills in minutes, thaws in hours and quickly preserves food
- Slide 'n Store™ full-extension freezer baskets—slide well beyond the door for easy access to all your frozen favorites