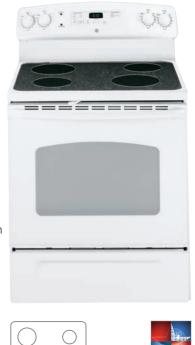

id, powerful heat
- 12" element—provides exceptional cooking power
- Fifth element warming zoneprovides low-heat capability for foods on the cooktop



- JB645DTWW
- JB645DTBB

# Free-standing electric ranges



#### JB640 GE<sup>®</sup> 30" range

# Self-clean oven—cleans

- Self-clean over cleans the over cavity without the need for scrubbing
  5.3 cu. ft. over capacity—
- enough room to cook an entire meal at once
   9"/12" dual element—choose
- a 9" or a 12" heating element
  TrueTemp<sup>™</sup> oven system—
- Indefemp oven system even heat distribution and maximum oven control
   QuickSet IV oven controls electronic to uch and a market
- electronic touch pads make operation simple • Ceramic-glass cooktop—smooth
- Big hearth window—makes
- monitoring of foods easy

JB640DRWW











#### **JB620** GE 30" ranae

- Self-clean oven—cleans the oven cavity without the need for scrubbing
- 5.3 cu. ft. oven capacity enough room to cook an entire meal at once
- QuickSet III oven controls electronic touch pads make operation simple
- Ceramic-glass cooktop smooth cooktop easily wipes clean
- Big hearth window—makes monitoring of foods easy
- Dual-element bake—upper and lower elements produce even heat and great results







- Steam Clean—helps to clean with the power of steam
- Hidden bake oven interior—conceals lower oven element to simplify cleaning
- 5.3 cu. ft. oven capacity enough room to cook an entire meal at once
- 6"/9" PowerBoil™ element—produces rapid, powerful heat
- TrueTemp oven system even heat distribution and maximum oven control
  Big hearth window—makes m