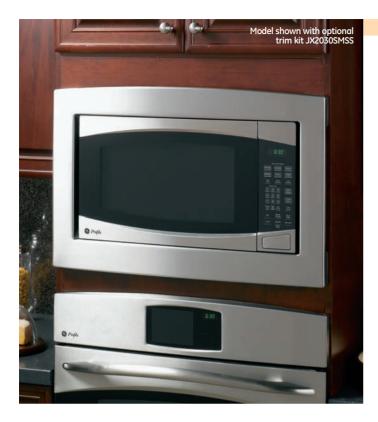

#### KITCHEN:

**GE Profile**<sup>™</sup> 30" single convection wall oven PT925SNSS

**GE Profile** 36" gas cooktop PGP986SETSS

**GE Profile** 28.5 cu. ft. french-door refrigerator PFE29PSDSS

**GE Profile** dishwasher PDWT480VSS

**GE Profile Advantium®** wall oven PSB1201NSS

**GE Profile** wall-mount hood PV976NSS