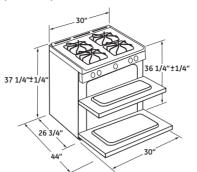

|  |
|                                                          |                               | Upper bake:                                |                                      |  |  |

 
 Broiler/Bake (000's BTUs) Nat/LP
 12.0/10.0 Lower bake: 16.0/13.5

 Broiler/Bake wattage
 3410 2585
 13.5/16.0

 LP conversion kit (included)
 •
 •

\*SS = Stainless steel. Factory set for Natural Gas. A set of LP orifices is included with each range for LP conversion.

#### Optional kits for 30" GE Café gas and electric ranges (Available at additional cost)

Accessory backguard (Attaches to the back of range as a backguard when unit is installed in 30" free-standing cutout) JXS80SS—Stainless steel

### 30" GE Café double oven gas range and single oven gas range dimensions (in inches) Model CGS990



30" GE Café gas range dimensions (in inches) Models CGS985



Gas pipe and electrical outlet locations



### 30" GE Café electric range dimensions (in inches) Model CS980



Receptacle locations: Locally approved flexible service cord or conduit must be used because terminals are not accessible after range installation. See shaded area in drawing for location of electrical outlet box. Recommended outlet locations allow range to be installed directly against wall.



### GE Café 30" free-standing 30" free-standing electric range las caté

| electric range                            | GE Café                    |
|-------------------------------------------|----------------------------|
| 5                                         | CS980ST                    |
| Features