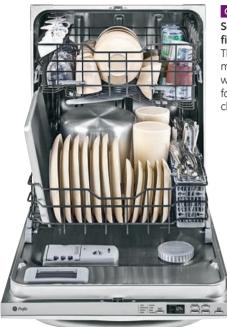

# PSHS6YGZ

# GE Profile<sup>™</sup> 25.6 cu. ft. refrigerator

- Dual evaporators—create the ideal environments to maintain fresh and frozen foods
- Angled ALL LED lighting in fresh food and freezer—illuminates every inch of the fresh food and freezer compartments
- Color LCD controls with touch screen—are easy to see and easy to use for all your refrigerator functions
- Integrated dispenser with LED lighting, PreciseFill and UltraFlow<sub>100</sub>illuminate the dispenser and control the exact amount and speed of water dispensed
- Electronic beverage center-keeps beverages 2-3 degrees colder by monitoring with an electronic sensor
- CustomCool<sup>™</sup> technology—full-extension drawer chills in minutes, thaws in hours and quickly preserves food
- Slide 'n Store full-extension freezer baskets—slide well beyond the door for easy access to all your frozen favorites
- Quick Ice setting—creates ice up to 50% faster than normal settings
- TurboCool setting—restores proper temperature to the refrigerator after frequent door openings
- Arctica icemaker—holds up to 10 lbs of ice, so there's enough for all occasions