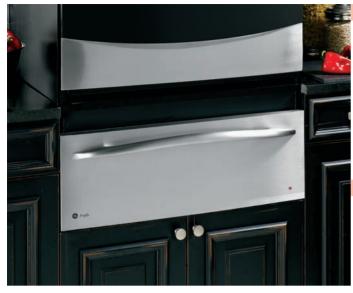

king flexibility and maximize oven capacity
- Frameless glass oven door simple, stylish and easy to clean
- Audible preheat signals convenient signal alerts when the oven reaches the desired temperature





## **JGRS06** (not shown) GE 24" gas single oven

Similar to the JGRP20, except standard-clean oven.





## **JGRP20** GE 24" gas single oven

# Self-clean oven—cleans the oven cavity without the need

- for scrubbing • Electronic oven controls electronic touch pads are
- easy to operate • ClearView window—clear window makes monitoring food simple
- Interior oven light—illuminates the oven interior
- Two oven racks—durable to securely hold any cookware
- Multiple oven rack positions increase cooking flexibility and maximize oven capacity



JGRP20BEJBB



## Built-in warming drawers



## PTD915

## GE Profile<sup>™</sup> 30" warming drawer

- Variable temperature control—provides a variety of temperatures
- Variable humidity control—customized warming from crisp to moist
- Frameless drawer front—offers a smooth appearance
  - "On" indicator light—illuminates when warming drawer is operating • Half rack—maximizes drawer space







## PKD915 (not shown) GE Profile 27" warming drawer

Similar to the PTD915, except 27" wide.







## ZXD30B/ZXD27B **Custom panel kit**

- Allows installation of a custom panel on the warming drawer for a built-in appearance
- ZXD30B is an optional accessory for use with
- 30" warming drawer PTD915 ZXD27B is an optional accessory for use with 27" warming drawer PKD915

Stainless steel Black on black





### 19 power levels

Choose from 1