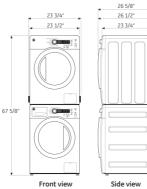

|  |
| Colors available*                     | WW                        | WW                  |  |
| Weights & Dimensions                  |                           |                     |  |
| Approx. shipping wt. (Elec) (lbs.)    | 99                        | 99                  |  |
| Flexible installation                 | •                         | •                   |  |
| Power/Ratings                         |                           |                     |  |
| Volts/Hertz/Wattage                   | 240V/60Hz/3000W           | 240V/60Hz/3000W     |  |

### Dryer dimensions (in inches)





### O 33 4/11 20 11/16" 25 11/16" 23 1/2

Ventless dryer dimensions (in inches)

### Dryer dimensions with door open (in inches)



### Stacked dimensions (in inches)





### Washer specifications

Circuit requirements: An individual, properly grounded branch circuit, with a threeprong grounding-type receptacle, protected by a 15- or 20-amp circuit breaker or time-delay fuse is required. Electrical requirements: 120V, 60 Hertz, 12.0 Amps See pub. no. 31-2819 for installation information.



# GE Profile<sup>™</sup> topload washer

|                                                         | GE Profile       |
|---------------------------------------------------------|------------------|
|                                                         | PTWN8050M        |
| Conneiter                                               | PTWN8055M        |
| Capacity<br>Capacity ou ft                              | 4.5 DOE*         |
| Capacity cu. ft.