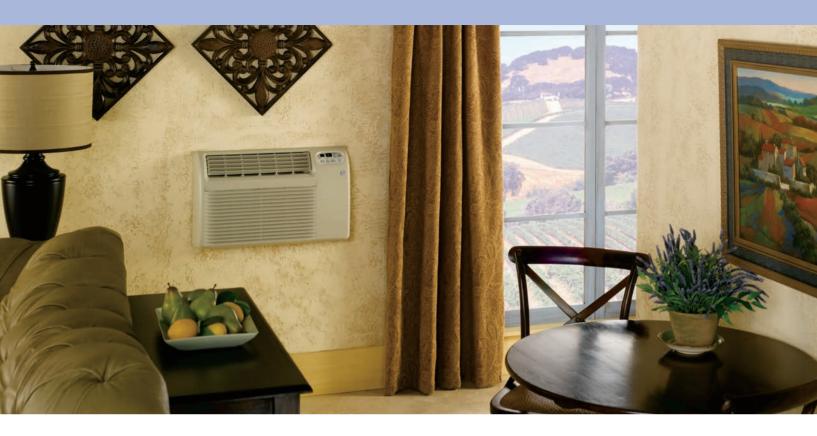

# **TOP-FREEZER REFRIGERATORS**

A refrigerator filled with features is easy to load up with your favorites.

## Explore top-freezer refrigerators

**Internal water dispenser** Provides chilled, great-tasting filtered water on demand, from inside the refrigerator.

Adjustable-temperature deli drawer

Provides a convenient, temperature-controlled place for meats, cheeses and other favorite foods.