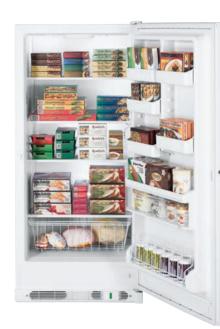

lar handle
- Reversible door
- Free-standing



**Beverage/Wine centers** 

## Upright freezers



### FUF21SV GE<sup>®</sup> frost-free upright freezer

- 20.6 cu. ft. capacity • Electronic
- temperature controls
- Interior light
- Lock • Slide-out bulk
- storage baskets • 4 (2 adjustable)
- cabinet shelves
- 6 door shelves



## FUF17SV GE manual defrost upright freezer

- 16.7 cu. ft. capacity
- Electronic temperature controls
- Interior light
- Lock • Slide-out bulk
- storage baskets
- 4 cabinet shelves
- 5 door shelves



## FUF14DV GE frost-free upright freezer

- 13.7 cu. ft. capacity ENERGY STAR®
- qualified
- Electronic
- temperature controls • Interior light
- Lock
- Slide-out bulk storage baskets
- 3 cabinet shelves
- 5 door shelves



FUF14SV (not shown) Non-ENERGY STAR model



## FUM21SV GE manual defrost upright freezer

### • 20.6 cu. ft. capacity

- Adjustable temperature control
- Interior light
- Lock
- Slide-out bulk
- storage baskets • 4 (1 adjustable)
- cabinet shelves • 5 door shelves
- 1 full-width tip-out bin
- Soft-freeze zone

## FUM14SV (not shown)

Similar to the FUM21SV with 14.1 cu. ft. capacity

- 3 cabinet shelves
- 5 door shelves

White

56

## Chest freezers



### FCM25SB GE manual defrost chest freezer

### • 24.9 cu. ft. capacity

- Mechanical controls
- Upfront defrost water drain
- Lock
- Power "On" lightSecond-level rail
- True white interior light
- 5 lift-out and sliding bulk storage baskets



## FCM20SU GE manual defrost chest freezer

- 19.7 cu. ft. capacity
- Adjustable temperature controls
- Upfront defrost water drain
- Lock