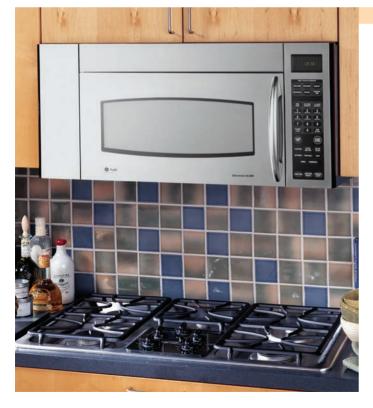

**Over the Range Microwaves** reduce annual microwave energy use by over 20%\*\* by activating the Power Saver feature between uses.

**ENERGY STAR® qualified dishwashers** save an average of 17%\*\*\* in overall energy and water use.