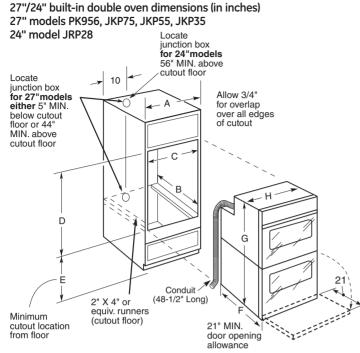

| 3400                           |
| Bake wattage                                       | 2100                                     | 2100                                              | 2100                                     | 2100                                              | 2100                                              | 2600                           |
| SCC Ctaiplace steel WIM White an white             | T 5100                                   | L 5100                                            | 1 5100                                   | 1 5100                                            | 1 5100                                            | 2000                           |

\*SS = Stainless steel, WW = White on white, CC = Bisque on bisque, BB = Black on black.





**Note:** Cabinets installed adjacent to wall ovens must have an adhesion spec of at least a 194°F temperature rating.

**Note:** If marks, blemishes or the cutout opening is visible above the installed oven, it may be necessary to add wood shims under the runners and front trim until the marks or openings are covered.

**Note:** Door handle protrudes 3" from door face. Cabinets and drawers on adjacent 45° and 90° walls should be placed to avoid interference with the handle.

### 27" built-in microwave double oven dimensions (in inches)



**Note:** Door handle protrudes 3" from door face. Cabinets and drawers on adjacent 45° and 90° walls should be placed to avoid interference with the handle. **Note:** Cabinets installed adjacent to wall ovens must have an adhesion spec of at

least a