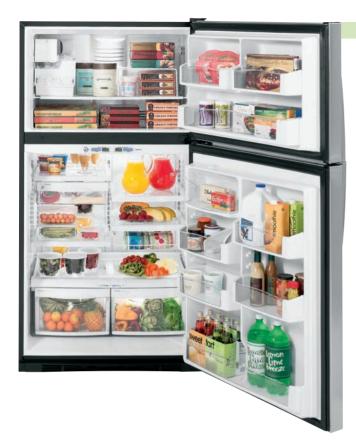

# **FRENCH-DOOR BOTTOM FREEZERS**

A refrigerator with the most advanced water and ice means raising a glass to your healthy family.

# **Explore French-door refrigerators**

Seamless stainless steel dispenser with pullout tray Gives you a streamlined look while easily filling tall items.

Hands-free Autofill Lets you walk away while the dispenser automatically fills any container with filtered water.

Showcase LED lighting Positioned throughout the interior and under fresh food doors to spotlight foods inside the refrigerator and in the freezer.

Space-saving icemaker Located on the door with integrated bins to create more usable storage space.

TwinChill<sup>™</sup> evaporators Separate climates in the fresh food and freezer sections help maintain temperature and humidity levels to keep foods fresh.

TurboCool<sup>™</sup> and TurboFreeze<sup>™</sup> settings An extra boost of cold air restores interior to set temperature for optimum food freshness.

Advanced filtration system GE's exclusive filtration system removes harmful pharmaceuticals from water and ice.

Full-width electronic temperaturecontrolled drawer 5 accurate settings deliver the optimal temperatures for keeping foods fresh.

QuickSpace<sup>™</sup> shelf Functions as a normal full-sized shelf when needed and easily slides down for instant storage flexibility.

Provide a touch of style and a variety of shelf configurations for simple food storage.

In-the-door filter Located in the door for more available space in the fresh food section and easy replacement.

Drop-down tray Allows for extra door storage when you need it and tucks away when you don't.