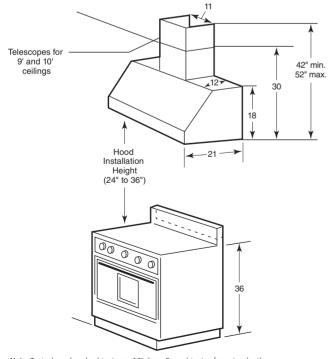

|  |
| Heavy-duty commercial filters             | JXCHSS<br>JXBF36SS  | JXCHSS<br>JXBF30SS  | JXCHSS<br>JXBF36SS  | JXCHSS<br>JXBF30SS  |                          |                         |                         |  |
| *SS= Stainless steel.                     | 1/01/0000           | JUDI 2022           | 1401 2022           | 1 1/01 2/022        | 1                        | 1                       |                         |  |

\*SS= Stainless steel.

### Optional kits for 36" designer hoods and 30" designer/commercial hoods CV966, CV936, JV966, JV936

JXCHSS—Stainless Chimney Kit JXDW1—7" round to 3-1/4" × 10" rectangular duct transition for rear wall discharge.

### Installed above a range (shown with optional chimney kit) Dimensions (in inches) CV966, CV936, JV966, JV936



**Note:** Typical overhead cabinets are 12" deep. For cabinets of greater depth, place spacer of non-combustible material behind hood.

Installed above a cooktop (shown with optional chimney kit) Dimensions (in inches) CV966, CV936, JV966, JV936



Above illustrations intended for dimensional reference only. Refer to photography for actual product appearance.



\*The supplied duct cover fits 7'11" to 9'10" ceiling heights (10' in recirculation mode).



NOTE: Installation height should be measured from the cooking surface to the bottom of the outer glass portion of the hood. This hood must be installed 24" min. and 30" max. above the cooking surface. The cooking surface should be at least 36" above

the floor. This hood may be vented to the outdoors, or it can be installed for recircula