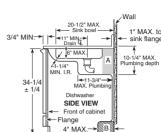

s.

# Plumbing/electrical rough-in (in inches)



**Plumbing:** Hot Water Only: Use 3/8" O.D. copper tubing min. inlet line. Water valve has 3/8" internal threads. Hand cut-off valve is recommended.

Electrical: Fuse circuit with 15 amp or 20 amp standard fuse or circuit breaker. Total amp load is 6.2. Dishwasher operates on 120V, 60 Hz power. Two-wire cable (14 ga. min.) with ground must be installed.

Note: All rough-in, both plumbing and electrical, must be completed before the dishwasher is installed. All plumbing and electrical work must be in accordance with local codes.

**Specifications:** Inlet Water Temperature Recommended: Minimum 120°F at dishwasher. Inlet Water Pressure Required: 15 to 120 lbs./sq. in. Cabinet cutout for sink (in inches)



### Cabinet rough-in (in inches)





\_\_\_\_24" \_\_\_\_ min. cabinet

Cabinet cutouts for offset single- and double-

bowl sinks. Dishwasher not provided with complete enclosure. Enclosures for sides, top, bottom, and back must be provided by installer at time of installation.

Either single- or double-bowl sink may be used, centered or offset, as shown in the front illustration above. The  $20-1/2^{"}$  max. dimension from wall to front of sink bowl must be accurate if dishwasher is to fit properly under sink. Water lines to sink faucet and drain from sink can be run through area "A". HOT WATER line to dishwasher is installed in area "B". Garbage disposer, water lines to faucet, trap, waste air gap and water cut-off valve are installed in 12" wide cabinet shown in area "C". Sink opening for garbage disposer must be dimen