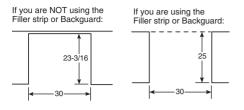

|

SSS = Statilises steel, WW = White with white glass door, CC = Bisque with bisque glass door, BB = Black with black glass door, CM = Color-Matched; indicates color of drawer matches range cooktop (either white or bisque).

Shave Raised Edge To Clear 31-1/8" Wide Control Panel

13" Max

15' Min

Excluding Model JSS28

9/16

7-1/2

2-1/2

Acceptable

Electrical

Outlet Area

30" Min

30" Min

Slide-in ranges are sold without sides installed.\*\*\* Can be installed on either left or right when unit has one exposed side [no cabinet adjacent]. Kit contains one

(If counter height is greater than 36-1/2", a lower trim kit is recommended to

23-3/16

2-1/2

\*\*\*Except for models JGSS05, PHS925 and PS978.

extend the useful height to 38" maximum)

### Counter cutout dimensions (in inches)



30" slide-in range dimensions (in inches) Models PS968, PS905, JSP46, JSP42,

00

can withstand the heat (up to 200°F) generated by the range

stainless steel, .025" aluminum or .020" coppe

installed above the cooktop must be no deeper than 13".

Rear filler

trim kit

WB07T10680

WB07T10681

WB07T10682

WB07T10680

WB07T10680

WB07T10681

WB07T10680

WB07T10680

clearance at the back wall.

Optional rear filler trim kit

(Available at additional cost)

JSP46DP(WW) WB07T10681

Model

PS968SP(SS)

PS968TP(WW)

PS968TP(CC)

PS968DP(BB)

PS905SP(SS)

PS905TP(WW)

PS905DP(BB)

ISP46SP(SS)

JSP46DP(BB)

JSP39 and JSS28

2-7/8'

To Front Surface Of

Countertop

Note: Cabinets installed adjacent to slide-in electric ranges must have an adhesion spec of at least a 194°F temperature rating.

**N