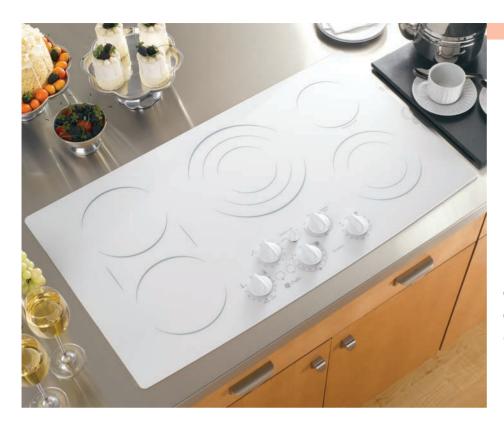

kitchen





Ś



#### PP975 GE Profile 36" e

- GE Profile 36" electronic touch control cooktop
- Electronic touch controls—provide a flat, smooth, easy-to-clean surface
- Ceramic-glass cooktop—cleanup is quick and easy
- Ribbon heating elements—consistent heat and glass surface provide fast, even heating
   5"/8" PowerBail<sup>™</sup> element—produces rapid
- 5"/8" PowerBoil™ element—produces rapid, powerful heat
- 5"/8" dual element—two elements in one offer flexibility
- Control lock capability—protects against unintended activation
- Upfront controls—controls are within easy reach
- Stainless steel frame on stainless steel model—complements all other stainless steel appliances in the kitchen







Stainless steel

Induction cooktops, Electric cooktops

# Built-in electric cooktops



#### PP962 **GE Profile 36" electric** CleanDesign<sup>™</sup> cooktop

- Ceramic-glass cooktop—cleanup is quick and easy
- Ribbon heating elements—consistent heat and glass surface provide fast, even heating
- 6"/9"/12" tri-ring element—three heating elements in one offer flexibility
- 5"/8" dual element—two heating elements in one offer flexibility
- Bridge element-combines cooking elements into one cooking area
- Heavy-duty knobs on stainless steel models-enhanced durability and style
- Stainless steel frame on stainless steel models-complements all other stainless steel appliances in the kitchen









#### CP350 GE Café<sup>™</sup> 30" electric **CleanDesign cooktop**

- Ceramic-glass cooktop—cleanup is quick and easy
- 6"/9" PowerBoil™ element-produces rapid, powerful heat
  5"/8