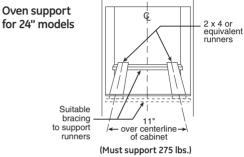

45° and 90° walls should be placed to avoid interference with the handle. **Note:** Cabinets installed adjacent to wall ovens must have an adhesion spec of at

least a 194°F temperature rating. **Note:** If marks, blemishes or the cutout opening is visible above the installed oven, it may be necessary to add wood shims under the runners and front trim until the marks or openings are covered.

Electric wall ovens are not approved for installation with a plug and receptacle. They must be hard wired in accordance with installation instructions.

**Installation information:** Before installing, consult installation instructions packed with product for current dimensional data.

Above illustrations intended for dimensional reference only. Refer to photography for actual product appearance.





| Cabinet                                               |             | PK956/JKP75/55/35         | JRP28       |
|-------------------------------------------------------|-------------|---------------------------|-------------|
| A – Cabinet width                                     | n required  | 27" min.                  | 24" min.    |
| B – Minimum cab                                       | inet depth  | 23-5/8"                   | 23-1/2"     |
| C – Opening widt                                      | h           | 25" min.–25-1/4" max.     | 22-1/2"     |
| D - Opening heig                                      | ht          | 49-11/16" min50-1/8" max. | 48-1/8" min |
| E – Recommended minimum<br>cutout location from floor |             | 13-1/4"                   | 14"         |