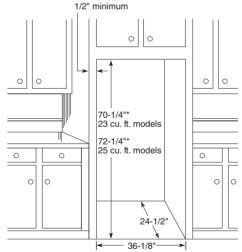

Similar to the PSB48YSX with 25.2 cu. ft. capacity

Complete features and specifications on page 199.

Built-in refrigerators with trim kit accept custom panels and custom handles. To achieve a custom look, you can order 1/4" or 3/4" wood panels from your cabinetmaker. You'll discover all kinds of ways to enhance your kitchen. Our trimless unit, which comes in stainless steel, simply slides into the space between cabinets. It instantly looks built-in, with no panels to attach or install.

PSB48YGX/PSB42YGX shown with optional 1/4" custom wood panels

PSB48YGX/PSB42YGX shown with optional 3/4" custom wood panels and custom handles

PSB48YGX/PSB42YGX shown with optional 3/4" custom wood panels and custom handles