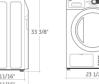

#### LAUNDRY ROOM:

GE® 4.0 DOE\* cu. ft. frontload washer GFWS1500DWW GE 7.5 cu. ft frontload dryer GEDS150ED/GDWW