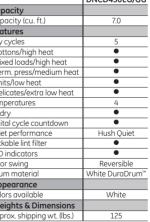

|
| Perm. press/medium heat     | •               |
| Knits/low heat              | •               |
| Delicates/extra low heat    | •               |
| Temperatures                | 4               |
| Air dry                     | •               |
| Digital cycle countdown     | •               |
| Quiet performance           | Hush Quiet      |
| Lockable lint filter        | •               |
| LED indicators              | •               |
| Door swing                  | Reversible      |
| Drum material               | White DuraDrum™ |
| Appearance                  |                 |
| Colors available            | White           |
| Weights & Dimensions        |                 |
| Approx. shipping wt. (lbs.) | 125             |

See page 197 for warranty information.



GE

**Clothes** care

# GeoSpring<sup>™</sup> hybrid water heater

|                                                  | GE®                                               |  |  |
|--------------------------------------------------|---------------------------------------------------|--|--|
|                                                  | GEH50DEEDSR                                       |  |  |
| Capacity                                         |                                                   |  |  |
| Unit capacity                                    | 50 gallons                                        |  |  |
| Features                                         |                                                   |  |  |
| Fuel type                                        | Electric