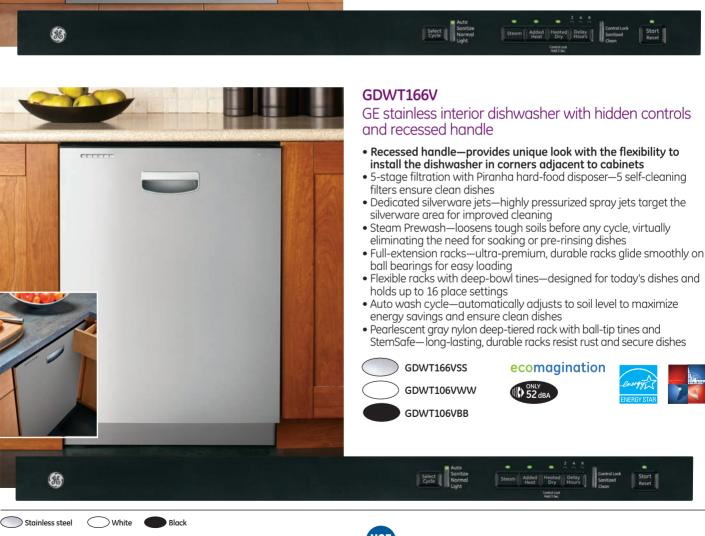

# PSHS6YGZ

# GE Profile<sup>™</sup> 25.6 cu. ft. refrigerator

- Dual evaporators—create the ideal environments to maintain fresh and frozen foods
- Angled ALL LED lighting in fresh food and freezer—illuminates every inch of the fresh food and freezer compartments
- Color LCD controls with touch screen—are easy to see and easy to use for all your refrigerator functions
- Integrated dispenser with LED lighting, PreciseFill and UltraFlow<sub>100</sub>illuminate the dispenser and control the exact amount and speed of water dispensed
- Electronic beverage center-keeps beverages 2-3 degrees colder by monitoring with an electronic sensor
- CustomCool<sup>™</sup> technology—full-extension drawer chills in minutes, thaws in hours and quickly preserves food
- Slide 'n Store full-extension freezer baskets—slide well beyond the door for easy access to all your frozen favorites
- Quick Ice setting—creates ice up to 50% faster than normal settings
- TurboCool setting—restores proper temperature to the refrigerator after frequent door openings
- Arctica icemaker—holds up to 10 lbs of ice, so there's enough for all occasions

PSHF6YGZWW

high-gloss doors PSHF6YGZBB high-gloss doors

ecomagination

Stainless steel White Black

Complete features and specifications on page 210. Bold = feature upgrade from previous model. \*See page 198 for ADA requirements.

# PSHS9PGZ GE Profile 2 • ClimateKeepe

# GE Profile 29.1 cu. ft. refrigerator • ClimateKeeper system—enjoy even cooling throughout the fresh

- ClimateKeeper system—enjoy even cooling throughout the fresh food section
   Integrated dispersor with LED lighting and UltraElow illuminate
- Integrated dispenser with LED lighting and UltraFlow<sub>100</sub>—illuminates the dispenser and pours up to 100 oz. of water per minute
- Angled ALL LED lighting in fresh food and freezer—illuminates every inch of the fresh food and freezer compartments
- Arctica icemaker—holds up to 10 lbs of ice, so there's enough for all occasions
- Slide 'n Store freezer baskets—provide plenty of easy-access storage for frozen foods
- Quick Ice setting—creates ice up to 50% faster than normal settings
- TurboCool setting—restores proper temperature to the refrigerator after frequent door openings
- Adjustable ClearLook<sup>™</sup> door bins—hold gallon containers with ease and free up valuable shelf space

PSHS9PGZSS PSHF9PGZWW

> high-gloss doors **PSHF9PGZBB** high-gloss doors

ecomagination

# PSHS6PGZ

# GE Profile 25.9 cu. ft. refrigerator

- ClimateKeeper system—enjoy even cooling throughout the fresh food section
- Integrated dispenser with LED lighting and UltraFlow<sub>100</sub>—illuminates the dispenser and pours up to 100 oz. of water per minute
- Angled ALL LED lighting in fresh food and freezer—illuminates every inch of the fresh food and freezer compartments
- Arctica icemaker—holds up to 10 lbs of ice, so there's enough for all occasions
- Slide 'n Store freezer baskets—provide plenty of easy-access storage for frozen foods
- Quick Ice setting—creates ice up to 50% faster than normal settings
- TurboCool setting—restores proper temperature to the refrigerator after frequent door openings
- Adjustable ClearLook door bins—hold gallon containers with ease and free up valuable shelf space

high-gloss doors PSHF6PGZBB high-gloss doors

ecomagination

Stainless steel

(