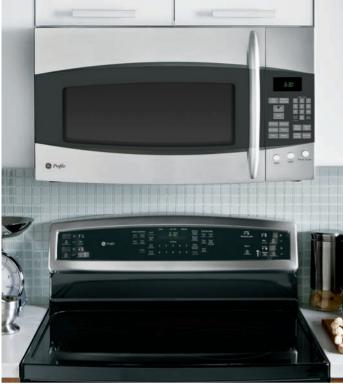

**Over the Range Microwaves** reduce annual microwave energy use by over 20%\*\* by activating the Power Saver feature between uses.

**ENERGY STAR® qualified dishwashers** save an average of 17%\*\*\* in overall energy and water use.