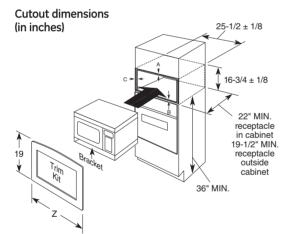

lone, or over a GE® 27" single electric wall oven for a complete one-piece, built-in, integrated appearance. Do not install microwave lower than 36" above the floor.

### 27" deluxe trim kits for models PEB2060 or JEB1860

| Model        | Z       | 27" deluxe trim kit | JX2027SMSS—Stainless |
|--------------|---------|---------------------|----------------------|
| PEB2060SMSS/ |         |                     | JX2027DMWW—White     |
| JEB1860SMSS  | 26-7/8" | JX2027SMSS          | JX2027DMBB—Black     |
| PEB2060DMWW/ |         |                     |                      |
| JEB1860DMWW  | 26-7/8" | JX2027DMWW          |                      |
| PEB2060DMBB/ |         |                     |                      |
| JEB1860DMBB  | 26-7/8" | JX2027DMBB          |                      |



| Cabinet overlap requirements                   | 27"    | 30"    |
|------------------------------------------------|--------|--------|
| A - Overlap of trim kit over top of cabinet    | 1-1/8" | 1-1/8" |
| B - Overlap of trim kit over bottom of cabinet | 1-1/4" | 1-1/4" |
| C - Overlap of trim kit over sides of cabinet  | 3/4"   | 2-1/8" |

Note: Allow an additional inch of clearance beyond trim frame on all sides

This information is not intended to be used for installing unit described.

Before installing, consult installation instructions packed with product/kit for current dimensional data.

### Deluxe trim kits for 1.5 cu. ft. microwave ovens

Built-in trim kits allow installation in a wall, cabinet alone, or over a 30" or 27" single electric wall oven. Use a convection wall oven