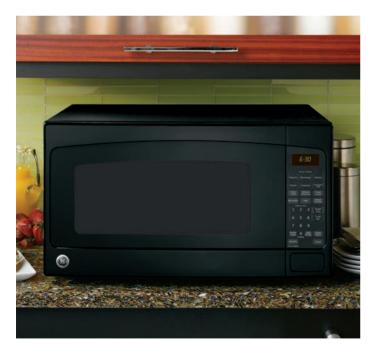

cidental activation

• Turntable On/Off—controls turntable operation • Instant On controls—one-touch instant operation

Model shown with optional trim kit JX2030SMSS

LUNCH D

MINEAT SOM DOWN

9

# 03 ...

Stainless steel White (

139

## Microwave ovens



## JEM25 GE Spacemaker II<sup>™</sup> 1.0 cu. ft. oven

- 1.0 cu. ft. capacity, 800 watts\*\*
  Optional built-in trim kit<sup>+</sup>—custom appearance and built-in convenience
- Optional hanging kit<sup>++</sup>-frees up counter space
- Convenience cooking controls—operating made quick and easy
- Auto and Time Defrost-defrosting times and power levels are programmed automatically or manually for optimal results • Turntable On/Off—controls turntable operation
- Instant On controls—one-touch instant operation

JEM25DMWW

JEM25DMBB







## **JES2051** GE<sup>®</sup> 2.0 cu. ft. sensor oven

## • 2.0 cu. ft. capacity, 1200 watts\*\*

- Sensor cooking controls—automatically adjust time and power
- Auto and Time Defrost—defrosting times and power levels are programmed automatically or manually for optimal results
- Extra-large 16" turntable-rotates food throughout the cycle and accommodates large cookware
- Instant On controls—one-touch instant operation
- Control lockout-helps prevent accidental activation
- Timer On/Off-minute timer helps keep you on track





Stainless steel White Black Complete features and specifications on pages 262-264. **Bold** = feature upgrade from previous model. \*See page 198 for ADA requirements. 140 Note: Model must be in built-in configuration to be ADA compliant.

\*\*IEC-705 test procedu