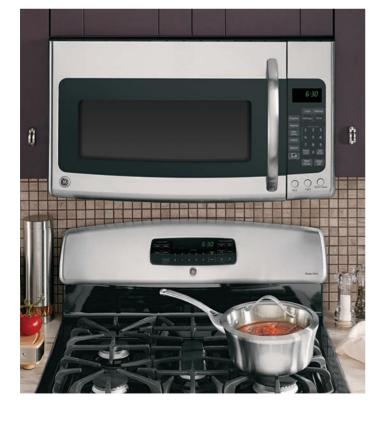

**Over the Range Microwaves** reduce annual microwave energy use by over 20%\*\* by activating the Power Saver feature between uses.

**ENERGY STAR® qualified dishwashers** save an average of 17%\*\*\* in overall energy and water use.