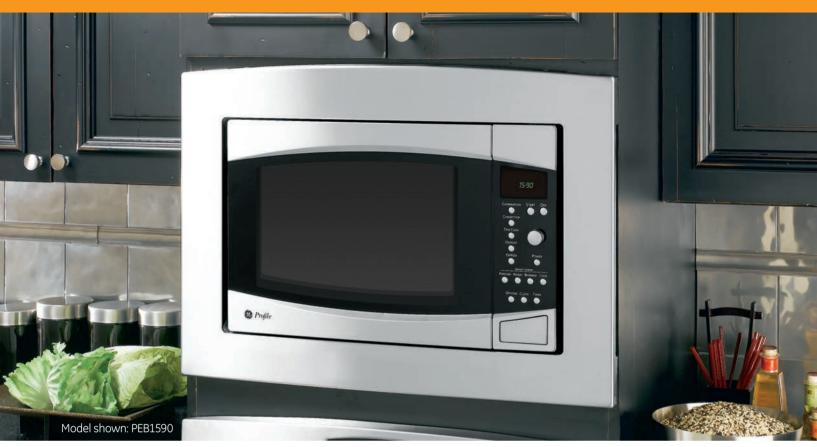

#### KITCHEN:

**GE Profile**<sup>™</sup> 30" single convection wall oven PT925SNSS

**GE Profile** 36" gas cooktop PGP986SETSS

**GE Profile** 28.5 cu. ft. french-door refrigerator PFE29PSDSS

**GE Profile** dishwasher PDWT480VSS

**GE Profile Advantium®** wall oven PSB1201NSS

**GE Profile** wall-mount hood PV976NSS