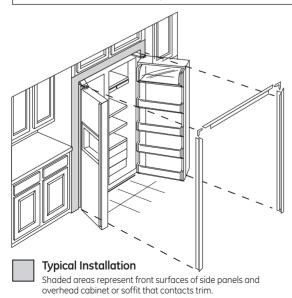

Similar to the PSB48YSX with 25.2 cu. ft. capacity

Complete features and specifications on page 199.

Built-in refrigerators with trim kit accept custom panels and custom handles. To achieve a custom look, you can order 1/4" or 3/4" wood panels from your cabinetmaker. You'll discover all kinds of ways to enhance your kitchen. Our trimless unit, which comes in stainless steel, simply slides into the space between cabinets. It instantly looks built-in, with no panels to attach or install.

PSB48YGX/PSB42YGX shown with optional 1/4" custom wood panels

PSB48YGX/PSB42YGX shown with optional 3/4" custom wood panels and custom handles

PSB48YGX/PSB42YGX shown with optional 3/4" custom wood panels and custom handles