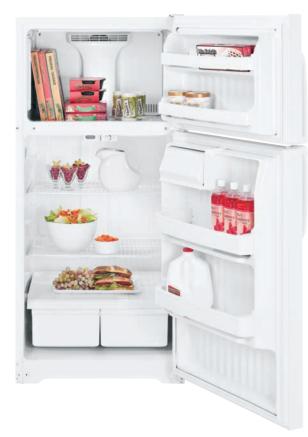

## Top-freezer refrigerators

### PTS25SHS

### GE Profile<sup>™</sup> 24.6 cu. ft. refrigerator

- ClimateKeeper™ system—enjoy even cooling throughout the fresh food section
- Internal water dispenser with GE water filtration—delivers filtered water with one touch
- Upfront electronic touch controls with actual-temperature display—easy-to-read controls display accurate temperatures
- Factory-installed icemaker—refrigerator comes ready to automatically create ice
- Adjustable, slide-out spillproof glass shelves—raised edges help Adjustable, slide out spillproof glass sheres raised edges he contain spills and make cleanup quick and easy
  Adjustable ClearLook<sup>™</sup> door bins—hold gallon containers with
- ease and free up valuable shelf space
- Tilt-out freezer door bins—rotate forward for convenient access
- FrostGuard<sup>™</sup> technology—controlled defrosting helps foods retain flavor