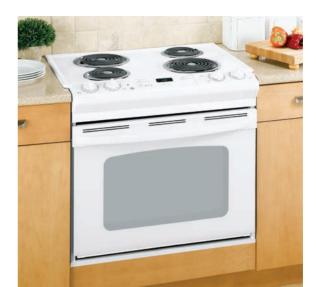

# **GBSCOHBX**

# GE 20.3 cu. ft. full-door refrigerator

- 30" wide
- Upfront electronic temperature controls—controls are located in an easy-to-reach position

- In an easy-to-reach position
  BrightSpace interior with GE Reveal lighting—it's easy to find your favorite foods under bright, clear interior lighting
  Clear crisper drawers—transparent drawers make finding your favorite items quick and easy
  Snack drawer—conveniently stores favorite foods and allows for quick, easy access
  Adjuctable alage shelves, a variety of shelf configurations.
- Adjustable glass shelves—a variety of shelf configurations provide additional options for food storage
  Gallon door bins—deep bins handle large containers in the door for more fresh food space