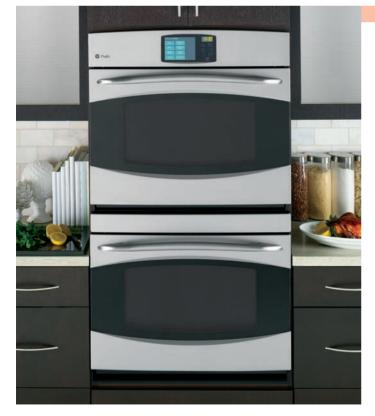

tem

precise oven control.

Provides even heat distribution and

The 3600-watt broil element is 50% more powerful than before\* to help prepare great meals in less time. \*Compared to PT916SMSS

## Built-in double wall ovens



## СТ959

## GE Café<sup>™</sup> 30" double convection oven

- Glass touch controls—smooth design is easy to operate and easy to clean
- PreciseAir<sup>™</sup> convection system (upper and lower oven)—accurate heat circulation ensures evenly baked foods
- Convection Bake (upper and lower oven)—optimal setting for baked goods and casseroles
- Convection Roast (upper and lower oven)—even roasting with rotisserie results
- Heavy-duty roller racks—provide easy access to oven interior
- Black gloss oven interior—black oven interior adds a stylish touch to any kitchen





### PT960

### GE Profile<sup>™</sup> 30" double convection oven

- Glass touch LCD controls—smooth design is easy to operate and easy to clean
- Black gloss oven interior—black oven interior adds a stylish touch to any kitchen
- PreciseAir convection system (upper and lower oven)—accurate heat circulation ensures evenly baked foods
- Heavy-duty roller rack—provide easy access to oven interior
- Convection Bake (upper and lower oven)—optimal setting for baked goods and casseroles
- Convection Roast (upper and lower oven)—even roasting with rotisserie results
- Flat convection cover—convection fan system is only 1" deep
- Hidden bake oven interior—conceals the lower oven element to simplify cleaning
- Self-clean oven (upper and lower oven)—cleans the oven cavity without the need for scrub