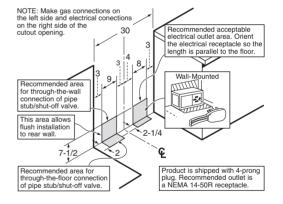

------------|----|--|--|
| Model                   | Α  | В           | С      | D      | E           | F  |  |  |
| P2B930                  | 30 | 47-3/16     | 29-3/4 | 46-7/8 | 36-1/4± 1/4 |    |  |  |
| C2S985                  | 30 | 37-1/4± 1/4 | 26-1/2 | 47     | 36-1/4± 1/4 | 30 |  |  |
|                         |    |             |        |        |             |    |  |  |

Optional gas range accessory drip pans for sealed and standard burner models (Available at additional cost) To order these accessory drip pans, call toll-free 800-626-2002.

Installation Information: Before installing, consult installation instructions packed with product for current dimensional data. There must be a minimum of 30" between unprotected cabinets above a freestanding gas range and countertops.





**Cooking products** 



Gas self-clean range Anti-Tip bracket (part no. 205C1714P001) P2B930

### 30" self-clean gas ranges

|