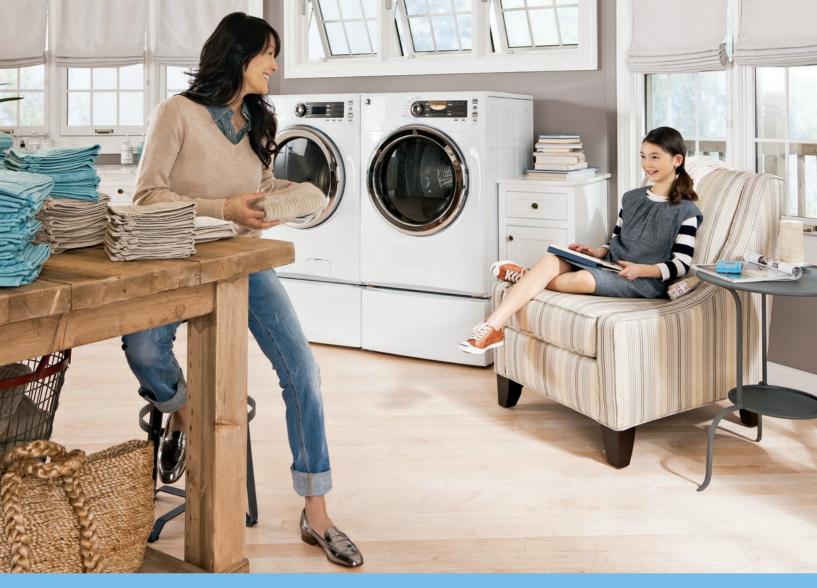

#### LAUNDRY ROOM:

GE® 4.0 DOE\* cu. ft. frontload washer GFWS1500DWW GE 7.5 cu. ft frontload dryer GEDS150ED/GDWW