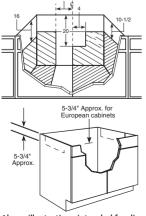

Similar to the PSB48YSX with 25.2 cu. ft. capacity

Complete features and specifications on page 199.

Built-in refrigerators with trim kit accept custom panels and custom handles. To achieve a custom look, you can order 1/4" or 3/4" wood panels from your cabinetmaker. You'll discover all kinds of ways to enhance your kitchen. Our trimless unit, which comes in stainless steel, simply slides into the space between cabinets. It instantly looks built-in, with no panels to attach or install.

PSB48YGX/PSB42YGX shown with optional 1/4" custom wood panels

PSB48YGX/PSB42YGX shown with optional 3/4" custom wood panels and custom handles

PSB48YGX/PSB42YGX shown with optional 3/4" custom wood panels and custom handles