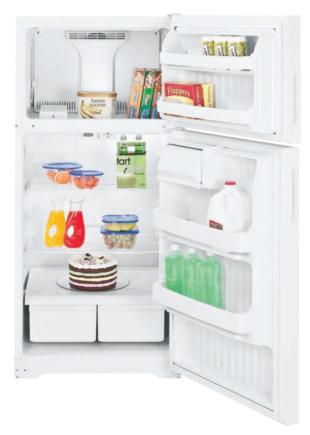

## PTS22LHS GE Profile 21.7 cu. ft. refrigerator

- ClimateKeeper system—enjoy even cooling throughout the fresh food section
- Internal water dispenser with GE water filtration—delivers filtered water with one touch
- Upfront electronic touch controls with actual-temperature display—easy-to-read controls display accurate temperatures
- Factory-installed icemaker-refrigerator comes ready to automatically create ice
- Adjustable, slide-out spillproof glass shelves—raised edges help contain spills and make cleanup quick and easy
- Adjustable ClearLook door bins-hold gallon containers with ease and free up valuable shelf space
- Tilt-out freezer door bins-rotate forward for convenient access
- FrostGuard technology-controlled defrosting helps foods retain flavor