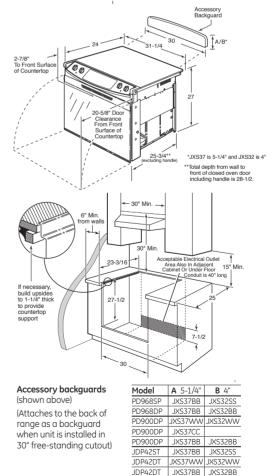

ement operation.

**Note:** Drop-in configuration is also approved for 34" countertop heights.

Installation information: Before installing, consult installation instructions packed with product for current dimensional data.

IMPORTANT: 30" DROP-IN RANGES ARE DESIGNED TO HANG FROM THE COUNTERTOP. THEY DO NOT REST ON THE FLOOR. FOR INSTALLATION ALTERNATIVES, REFER TO INSTALLATION INSTRUCTIONS PACKED WITH PRODUCT.



All GE ranges are equipped with an Anti-Tip device. The installation of this device is an important, required step in the installation of the range.

Drop-in ranges are not approved for installation with a plug and receptacle. They must be hard wired in accordance with installation instructions.

### 30" drop-in range dimensions (in inches) Models PD968, PD900, JDP42 and JDS28



Above illustrations intended for dimensional reference only. Refer to photography for actual product appearance.

JDS28DN

JXS32WW

240

### Spacemaker<sup>™</sup> 27" drop-in electric ranges

|                                                                                    | GE Profile                                             |
|------------------------------------------------------------------------------------|--------------------------------------------------------|
|                                                                                    | JMP31WC<br>JMP31CL<br>JMP31BL                          |
| ADA-compliant                                                                      | •                                                      |
| Features