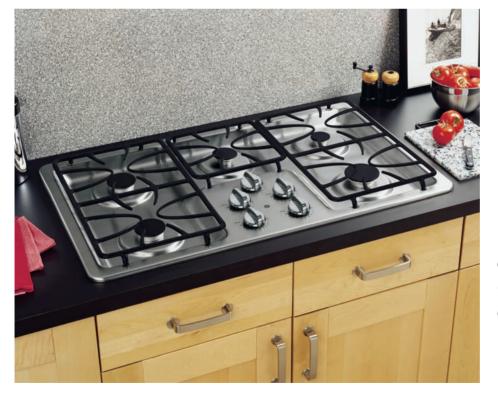

#### KITCHEN:

**GE Profile**<sup>™</sup> 30" single convection wall oven PT925SNSS

**GE Profile** 36" gas cooktop PGP986SETSS

**GE Profile** 28.5 cu. ft. french-door refrigerator PFE29PSDSS

**GE Profile** dishwasher PDWT480VSS