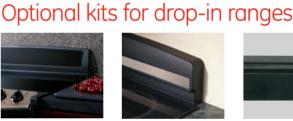

electronic touch pads are easy to operate
- Ribbon heating elements—consistent heat and glass surface provide fast, even heating
- 6"/9" PowerBoil<sup>™</sup> element-produces rapid, powerful heat



 $\bigcirc$ 



JDP42DTBB



### JDS28 GE 30" electric range

- Standard-clean oven-smooth surface makes cleaning by hand easier
- Coil heating elements—provide even heat and easy cleanup
- Electronic clock and timer-help cooks coordinate meal preparation and cooking
- Big hearth window-makes the monitoring of foods easy







#### JMP31 GE Profile<sup>™</sup> 27" electric range

- Self-clean oven-cleans the oven cavity without the need for scrubbing
- Coil heating elements—provide even heat and easy cleanup
- Electronic clock and timer—help cooks coordinate meal preparation and cooking







JXS37

**Backquard kit** 

back of a drop-in

model when it is

installed in a 30"

• Designed for use

on 30" smoothtop electric drop-in

See page 240 for

complete details.

JXS37WW–White

JXS37CC—Bisque JXS37BB—Black/

Stainless steel

free-standing

cutout.

ranges.

• Attaches to the

### JXS32 **Backquard kit**

- Attaches to the back of a drop-in model when it is installed in a 30" free-standing cutout.
- Designed for use with all 30" electric drop-in ranges. See page 240 for complete details.

JXS32SS—Stainless steel shown above JXS32WW—White JXS32BB-Black



### **WB07T Rear filler trim**

- Kit includes: rear filler trim, instructions and screws.
- Black available through Parts and all ADCs. White and bisque available through Parts only. See page 240 for complete details.

WB07