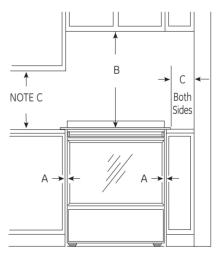

cabinet, or wood or metal 4" thick flame ess than No 28 ainless steel, table electrical so the length is
- C. This appliance has been approved for 0" spacing to adjacent surfaces above the cooktop. However, a 6" minimum spacing to surfaces less than 15" above the cooktop and adjacent cabinet is recommended to reduce exposure to steam, grease splatter and heat.

To reduce the risk of burns or fire when reaching over hot surface elements, cabinet storage space above the cooktop should be avoided. If cabinet storage space is to be provided above the cooktop, the risk can be reduced by installing a range hood that projects at least 5" beyond the front of the cabinets. Cabinets installed above the cooktop must be no deeper than 13".





\*Depth including door handle is approximately 28-7/8".





All GE ranges are equipped with an Anti-Tip device. The installation of this device is an important, required step in the installation of the range.

Listed by Ui Underwriters Laboratories

(PS978ST only)

## 30" slide-in electric ranges

|