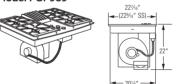

## PSB48YSX

## GE Profile 29.5 cu. ft. refrigerator

- Stainless steel exterior-adds elegance to any kitchen décor
- Dual evaporators—create the ideal environments to maintain fresh
- ClimateKeeper system—enjoy even cooling throughout the fresh
- External controls with actual-temperature display, child lock and door alarm-simplifies settings and helps lock controls
- GE water filtration—6-month filter—removes impurities for
- FrostGuard<sup>™</sup> technology—controlled defrosting helps foods
- Quick Ice setting—creates ice up to 50% faster than normal settings
- Wire slide-out full-extension freezer baskets—allow quick access to

Similar to the PSB48YSX with 25.2 cu. ft. capacity

Complete features and specifications on page 199.

Built-in refrigerators with trim kit accept custom panels and custom handles. To achieve a custom look, you can order 1/4" or 3/4" wood panels from your cabinetmaker. You'll discover all kinds of ways to enhance your kitchen. Our trimless unit, which comes in stainless steel, simply slides into the space between cabinets. It instantly looks built-in, with no panels to attach or install.