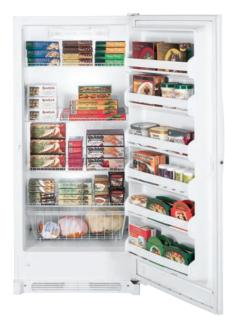

bular handleReversible door
  - ZDBC240NBS



# PCR06BAT

### GE Profile 5.3 cu. ft. wine or beverage center

- Electromechanical temperature controls
- 150-can capacity or 126-can and 12-bottle flexibility
- 2 full-extension wine racks with beechwood drawer fronts and 3 spillproof glass shelves
- Tinted glass door with stainless steel accents
- Contoured door designBuilt-in or free-standing
- Built-in of nee-standing capabilityRecessed handle
- Reversible door





## GVS04BDW

### GE® 4.1 cu. ft. wine or beverage center

- Upfront electronic controls
- 109-can/31-bottle capacity
- 3 adjustable full-depth and 2 half-depth wooden racks
- Glass door with silver accents
- Interior lighting
- Tubular handle
- Reversible door
- Free-standing



**Beverage/Wine centers** 

## Upright freezers



### FUF21SV GE<sup>®</sup> frost-free upright freezer

- 20.6 cu. ft. capacity • Electronic
- temperature controls
- Interior light
- Lock • Slide-out bulk
- storage baskets • 4 (2 adjustable)
- cabinet shelves
- 6 door shelves



## FUF17SV GE manual defrost upright freezer

- 16.7 cu. ft. capacity
- Electronic temperature controls
- Interior light
- Lock • Slide-out bulk
- storage baskets
- 4 cabinet shelves
- 5 door shelves



## FUF14DV GE frost-free upright freezer

- 13.7 cu. ft. capacity ENERGY STAR®
- qualified
- Electronic
- temperature controls • Interior light
- Lock
- Slide-out bulk storage baskets
- 3 cabinet shelves
- 5 door shelves



FUF14SV (not shown) Non-ENERGY STAR model



## FUM21SV GE manual defrost upright freezer

### • 20.6 cu. ft. capacity

- Adjustable tempera