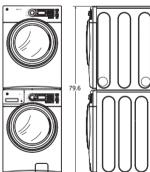

#### LAUNDRY ROOM:

GE® 4.0 DOE\* cu. ft. frontload washer GFWS1500DWW GE 7.5 cu. ft frontload dryer GEDS150ED/GDWW