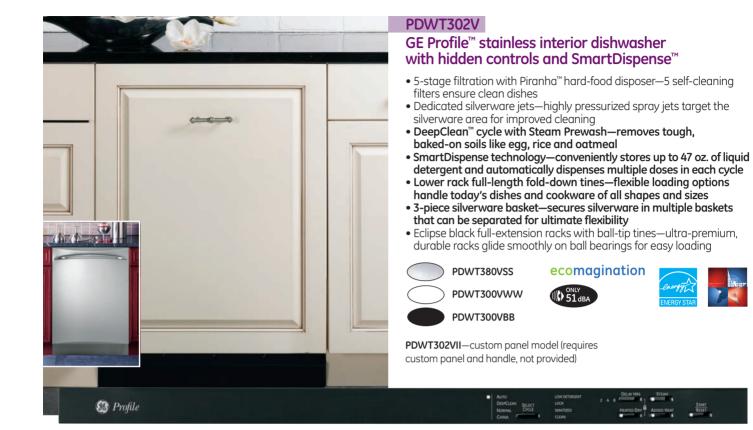

# GE PROFILE<sup>™</sup> SERIES

Striking. Distinguished. Bold. GE Profile represents the cutting-edge of modern design. Each offering is crafted to make a sophisticated statement. Attract the eye. Perfectly complement modern finishes, materials and colors. By blending artistic details with brilliant features, GE Profile is helping infuse style and ease into daily life.