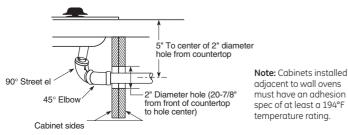

built-in single ovens, if marks, blemishes or the cutout opening is visible above the installed oven, it may be necessary to add wood shims under the runners and front trim until the marks or openings are covered.



Oven support for 27" models

information packed with products for current dimensional data.

Electric wall ovens are not approved for installation with a plug and receptacle. They must be hard wired in accordance with installation instructions.

Note: Oven is rated for use only under GE 30" standard or sealed burner gas and selected GE 30" CleanDesign™ and Calrod® electric cooktops. Installation information: Before installing, consult installation instructions packed with product for current dimensional data.

### Sealed burner gas cooktop installation dimensions (in inches)



### 24" built-in gas ovens

|                                                            | GE                                                          |                          |
|------------------------------------------------------------|-------------------------------------------------------------|--------------------------|
|                                                            | JGRP20SEN<br>JGRP20WEJ<br>JGRP20BEJ                         | JGRS06BEJ                |
| Features                                                   |                                                             |                          |
| Oven capacity (cu. ft.)                                    | 2.7                                                         | 2.7                      |
| Oven int