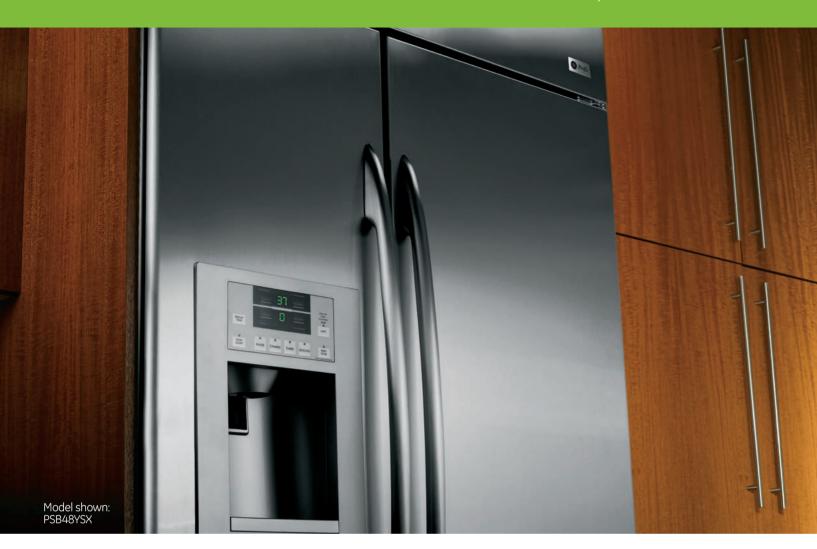

## PSB48YSX

## GE Profile 29.5 cu. ft. refrigerator

- Stainless steel exterior-adds elegance to any kitchen décor
- Dual evaporators—create the ideal environments to maintain fresh
- ClimateKeeper system—enjoy even cooling throughout the fresh
- External controls with actual-temperature display, child lock and door alarm-simplifies settings and helps lock controls
- GE water filtration—6-month filter—removes impurities for
- FrostGuard<sup>™</sup> technology—controlled defrosting helps foods
- Quick Ice setting—creates ice up to 50% faster than normal settings
- Wire slide-out full-extension freezer baskets—allow quick access to