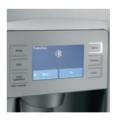

Color LCD controls with touch screen LCD controls are easy to see and easy to use for all your

refrigerator functions.

**UltraFlow**<sup>100</sup> Quench your thirst with the fastest-filling water dispenser in the industry.