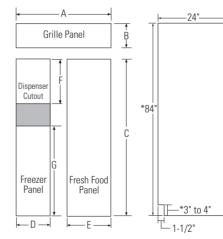

e into the frame on the door and grille.

#### 3/4" custom panel dimensions

For a more custom appearance, 3/4" custom panels must be installed on trimmed models. The custom panel must be cut to dimensions specified below. The custom panel then slides into the trim.

- 5/16"

Trim

Reveal

3/4"

Panel

Custom Panel

NOTE: Left-to-

right offset is not

always equal to

top-to-bottom offset.

Backer Pane



#### Front panel dimensions (in inches)

|            | Α        | В      | С      | D        | E        | F        | G       |
|------------|----------|--------|--------|----------|----------|----------|---------|
| 42" models | 39-15/16 | 10-3/4 | 67-7/8 | 16-7/16  | 22-11/32 | 17-13/16 | 35-5/32 |
| 48" models | 45-31/32 | 10-3/4 | 67-7/8 | 18-15/32 | 26-15/32 | 17-13/16 | 35-5/32 |



#### Side panels

Side panels (not supplied) must be used whenever the sides of the refrigerator will be exposed. The 1/4" side panels will slip into the side case trim. Order side panels from your cabinet manufacturer.

\*Depending on installation height.

#### Flooring

\*Installation information:

Before installing, consult installation instructions packed with product for current dimensional data

> For proper installation, this refrigerator must be placed on a level surface of hard material that is at the same height as the rest of the flooring. This surface should be strong enough to support a fully loaded refrigerator, or approximately 1500 lbs.

#### Water and electrical locations

The opening must be prepared with the electrical and water supply located as shown.

The cutout dep