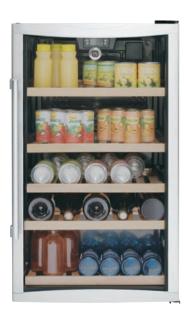

## GVS04BDW

### GE® 4.1 cu. ft. wine or beverage center

- Upfront electronic controls
- 109-can/31-bottle capacity
- 3 adjustable full-depth and 2 half-depth wooden racks
- Glass door with silver accents
- Interior lighting
- Tubular handle
- Reversible door
- Free-standing