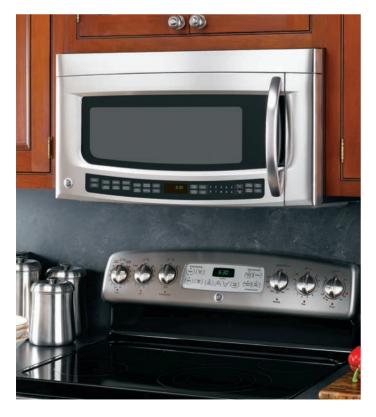

kes it easy to

#### program the oven

• Two-piece design with hidden vent—no more reaching into difficult areas to keep your microwave oven spotless

PVM2170SRSS

\*IEC-705 test procedure

**ecomagination** 







131

## Microwave ovens



#### PVM1970/PNM1971

#### GE Profile Spacemaker® 1.9 cu. ft. sensor oven

- 1.9 cu. ft. capacity, 1000 watts\*
- Sensor cooking controls—automatically adjusts time and power
  Easy clean interior—makes cleaning spills and splatters a snap
- Power Saver mode-delivers a reduction in power consumption
- USDA "MyPlate.gov" menu—offers healthy pre-programmed food options and recipes
- Steam cook button-perfectly prepare vour steamed favorites
- Two-piece design with hidden vent-no more reaching into difficult areas to keep your microwave oven spotless





## **JVM2052**

#### GE® Spacemaker 2.0 cu. ft. sensor oven

- 2.0 cu. ft. capacity, 1050 watts\*
- Sensor cooking controls—automatically adjust time and power
- Two-line scrolling display—easy-to-read display
- 1-lb. Quick Defrost-defrosts frozen meat, poultry or fish quickly and evenly
- Soften-soften without scorching
- Melt-worry-free melting of butter, caramel, chocolate and cheese
- Recessed turntable with On/Off-controls turntable operation
- Full-width hidden vent—integrated design blends in and is easy
- to clean • Five-speed, 300-CFM venting system with boost-removes smoke, steam and odors
- Full-view cooktop lighting—illuminates the cooking surface



Stainless steel 🔵 White ) Bisque  $\left( \right)$ Black

Complete features and specifications on pages 260-261. **Bold** = fea