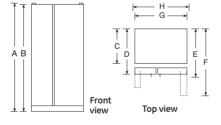

# Side-by-side counter-depth refrigerators

### CSCP5UGX

### GE Café<sup>™</sup> 24.6 cu. ft. refrigerator

- 72" tall
- GE Café design—stainless steel sides and robust handles add modern touches to complement your kitchen
- Dual evaporators—create the ideal environments to maintain fresh and frozen foods
- $\bullet$  Dispenser with external controls, actual-temperature display and UltraFlow\_{100}-provides 100 oz. of filtered water per minute
- ExpressChill<sup>m</sup>-chill your favorite beverages in minutes, not hours
- Quick Ice™ setting—creates ice up to 50% faster than normal settings
- TurboCool<sup>™</sup> setting—restores proper temperature to the refrigerator after frequent door openings
- Integrated Ice<sup>™</sup> system—saves space and provides easy access to ice
  Slide 'n Store<sup>™</sup> full-extension freezer baskets—slide well beyond the
- Slide 'n Store™ full-extension freezer baskets—slide well beyond th door for easy access to all your frozen favorites