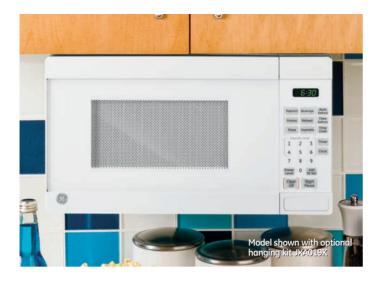

ion





Time Power Wangts Time

Start All Cancel

Tamer. 0 Clock

- 1.1 cu. ft. capacity, 1000 watts\*
- Convenience cooking controls—operating made quick and easy
- Auto and Time Defrost—defrosting times and power levels are programmed automatically or manually for optimal results
- Turntable-rotates food throughout the cycle
- Instant On controls—one-touch instant operation
- Control lockout—helps prevent accidental activation
- Kitchen timer—minute timer helps keep you on track





Stainless steel White Black

142

Complete features and specifications on page 265. **Bold** = feature upgrade from previous model.

\*IEC-705 test procedure

\*\*Optional undercabinet mounting kit sold separately.

Refer to page 265 for installation options and model numbers.



2000 (#12.) 2000 (#12.)









## **JE740** GE 0.7 cu. ft. oven

- 0.7 cu. ft. capacity, 700 watts\*
- Optional hanging kit\*\*
   frees up counter space
- Convenience cooking controls—operating made quick and easy
- Auto and Time Defrost—defrosting times and power levels are programmed automatically or manually for optimal results
- Turntable-rotates food throughout the cycle
- Instant On controls—one-touch instant operation
- Control lockout—helps prevent accidental activation







Microwave ovens

## **JES0736** GE 0.7 cu. ft. oven

- 0.7 cu. ft. capacity, 700 watts\*Convenience cooking controls—operating made quick and easy
- Stainless steel—both stylish and easy to clean
- Auto and Time Defrost—defrosting times and power levels are programmed automatically or manually for optimal results
- Turntable-rotates