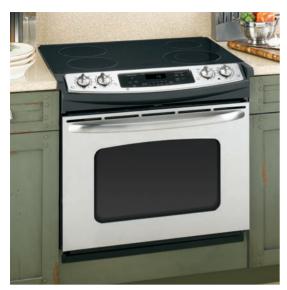

# GDSL3KCY

# GE® 22.7 cu. ft. full-door refrigerator

- 33" wide
- CleanSteel<sup>™</sup> crown doors with hidden hinges—add the elegance of stainless steel without fingerprints, smudges and smears
- Upfront temperature controls—easy-to-use controls regulate both fresh food and freezer sections
- Factory-installed icemaker—refrigerator comes ready to automatically create ice
- BrightSpace<sup>™</sup> interior with GE Reveal<sup>®</sup> lighting—it's easy to find your favorite foods under bright, clear interior lighting
- 2-level Slide 'n Store™ system—baskets allow easy access to frozen foods
- Adjustable-humidity drawers—controls help food stay fresh
- Adjustable spillproof glass shelves—hold up to 12 oz. of spilled liquids for easy cleanup and adjust to provide additional food-storage options