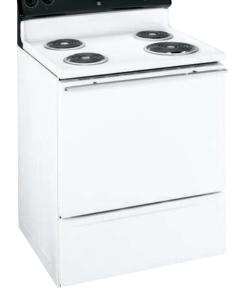

# GDSC3KCYBB

# GDSCOKCX (not shown)

GDSC3KCYWW

Similar to the GDSL3KCY with 20.2 cu. ft. capacity and 30 inches wide.

- 30" wide
- CleanSteel crown doors with hidden hinges—add the elegance of stainless steel without fingerprints, smudges and smears
  Upfront electronic temperature controls—controls are located
- Upfront electronic temperature controls—controls are located in an easy-to-reach position
- BrightSpace interior with GE Reveal lighting—it's easy to find your favorite foods under bright, clear interior lighting
- Clear crisper drawers—transparent drawers make finding your favorite items quick and easy
- Snack drawer—conveniently stores favorite foods and allows for quick, easy access
- Adjustable glass shelves—a variety of shelf configurations provide additional options for food storage
- Gallon door bins—deep bins handle large containers in the door for more fresh food space

**eco**magination

Stainless steel CS CleanSteel White Black