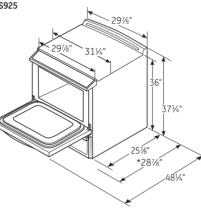

.020" copper. Accept<br>outlet area. Orient electrical receptacle |
|                                                | Upper: 2650                       |                                   | · · · · · · · · · · · · · · · · · · ·                                               |
| Bake wattage                                   | Lower: 2650                       | 2850                              | parallel to floor.                                                                  |
|                                                | · .                               |                                   |                                                                                     |

\*SS = Stainless steel with black accents. All ranges are shipped with cooktop cleaning creme & pad.







rference ber

### KTOP, WALLS

- op, flooring and and the heat (up
- n surface units netal cabinet, or wood or metal 4" thick flame ess than No 28 ainless steel, table electrical so the length is
- C. This appliance has been approved for 0" spacing to adjacent surfaces above the cooktop. However, a 6" minimum spacing to surfaces less than 15" above the cooktop and adjacent cabinet is recommended to reduce exposure to steam, grease splatter and heat.

To reduce the risk of burns or fire when reaching over hot surface elements, cabinet storage space above the cooktop should be avoided. If cabinet storage space is to be provided above the cooktop, the risk can be reduced by installing a range hood that projects at least 5" beyond the front of the cabinets. Cabinets installed above the coo