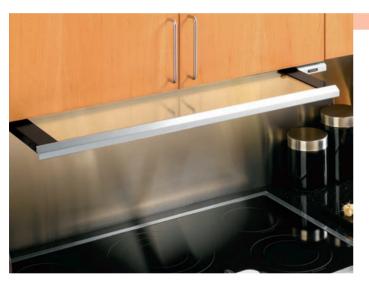

**GE Profile Advantium®** wall oven PSB1201NSS

**GE Profile** wall-mount hood PV976NSS