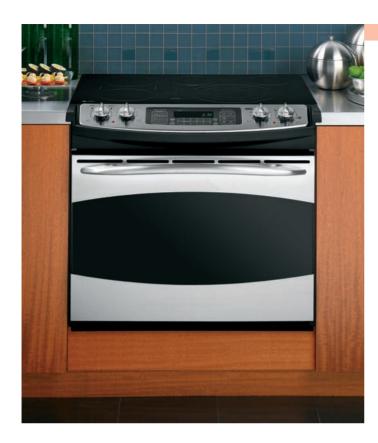

ting is excellent for baking casseroles or lasagnas, yeast breads, pies and pizzas with no need to turn the pan.



#### Convection Roast

Optimal for larger cuts of meat, this setting rotates the heat around all sides, sealing in the juices, producing rotisserie results.



**PreciseAir<sup>™</sup> convection system** A reversing fan circulates heat and air for evenly browned and baked foods.



TrueTemp<sup>™</sup> oven system Provides even heat distribution and precise oven control.

**6"/9"/12" tri-ring element** Three heating elements in one allow you to choose either a 6", 9" or 12" element for your cookware.



# Self-clean oven with hidden bake oven interior

Conveniently cleans the oven cavity without the need for scrubbing, and the hidden bake element makes cleanup even easier.



# PD968

# GE Profile<sup>™</sup> 30" convection range

- PreciseAir convection system—accurate heat circulation ensures evenly baked foods
- Convection Bake (single- and multi-rack)—optimal setting for baked goods and casseroles
- Convection Roast-even roasting with rotisserie results
- Self-clean oven-cleans the oven cavity without the need for scrubbing • Self-clean heavy-duty oven racks-double-coated racks can stay
- in oven during the self-clean cycle • 6"/9"/12" tri-ring element-three heating elements offer flexibility
- Bridge element-combines cooking elements into one cookina area
- Optional backguard kit (JXS37) and other kits available at additional cost<sup>†</sup>

PD968SPSS PD968DPBB







Backguard kitattaches to the back of range when unit is installed in 30" free-standin