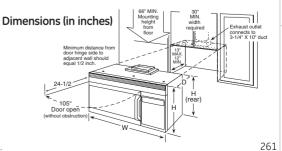

# TABLE OF CONTENTS

|                                                 | Page         | Specifications<br>& Installation |
|-------------------------------------------------|--------------|----------------------------------|
| REFRIGERATORS                                   |              |                                  |
| Bottom-freezer refrigerators                    | 12-25        | 200–205                          |
| Side-by-side refrigerators                      | 26–39        | 199, 206–213                     |
| Top-freezer refrigerators                       | 40-52        | 214-217                          |
| Beverage center, wine centers                   | 10 02        |                                  |
| and compact refrigerators                       | 53-55        | 218                              |
| Freezers                                        | 56-57        | 219                              |
| BUILT-IN COOKING PRODUCTS                       |              |                                  |
| Wall ovens                                      | 58-69        | 220-227                          |
| Warming drawers                                 | 70           | 228                              |
| Cooktops                                        | 71–85        | 229-234                          |
| Slide-in/Drop-in ranges                         | 86-94        | 235-241                          |
| Ventilation options                             | 95-99        | 252-256                          |
| FREE-STANDING COOKING PRODUCTS                  |              |                                  |
| Electric ranges                                 | 100–111      | 242–245, 247                     |
| Dual-fuel                                       | 112-113      | 238, 246–247                     |
| Gas ranges                                      | 114–123      | 246, 248–251                     |
|                                                 | 11. 10       |                                  |
| ADVANTIUM® OVENS<br>Wall ovens                  | 124–126      | 257                              |
| Above-the-cooktop ovens                         | 124–125, 127 | 258                              |
|                                                 |              |                                  |
| MICROWAVE OVENS<br>Over-the-range               | 128–135      | 259–261                          |
| Countertop                                      | 136–143      | 262-265                          |
| Countertop microwave optional oven trim kits    | 130 143      | 263                              |
| DISHWASHERS                                     |              |                                  |
| Built-in dishwashers                            | 144–156      | 266-270                          |
| Convertible dishwashers                         | 157          | 270                              |
| 18" built-in and undersink dishwashers          | 158–159      | 270–271                          |
| Dishwasher accessories                          | 100 100      | 272                              |
| Compactors and disposers                        | 159–161      | 273                              |
|                                                 |              |                                  |
| CLOTHES CARE<br>Frontloading washers and dryers | 162–169      | 274–277                          |
| Washers and dryers                              | 170–178      | 274-277                          |
| Dryer exhausting and installation information   | 1/0-1/0      | 278-280                          |
| Spacemaker® washers and dryers                  | 179–180      | 282-283                          |
| Commercial washers and dryers                   | 181          | 202-203                          |
| ,                                               | 101          | 205                              |
| WATER HEATERS<br>GeoSpring™ hybrid water heater | 102 105      | 20/                              |
| Geosphing hybrid water heater                   | 182–185      | 284                              |
| AIR CONDITIONING                                | 406.400      |                                  |
| Electronic                                      | 186-190      | 285                              |
| Mechanical                                      | 190          | 285                              |
| Heat/Cool series                                | 191          | 286                              |
| Built-in                                        | 192–193      | 287-288                          |
| Dehumidifiers                                   | 194          | 286                              |
|                                                 |              |                                  |
| Warranty information                            | 195–197      |                                  |