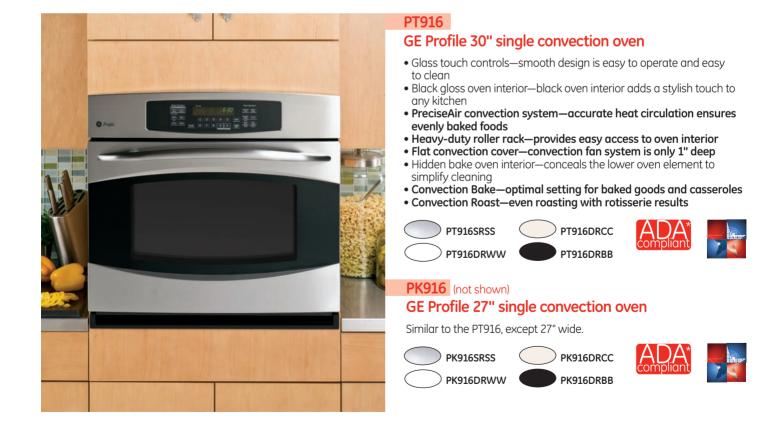

ns



## PT920

### GE Profile<sup>™</sup> 30" single convection oven

- Glass touch LCD controls—smooth design is easy to operate and easy to clean
- Black gloss oven interior—black oven interior adds a stylish touch to any kitchen
- PreciseAir<sup>™</sup> convection system—accurate heat circulation ensures evenly baked foods
- Heavy-duty róller rack—provides easy access to oven interior
   Convection Bake—optimal setting for baked goods
- and caseroles
- Convection Roast—even roasting with rotisserie results
- Flat convection cover—convection fan system is only 1" deep
  Hidden bake oven interior—conceals the lower oven element to simplify cleaning
- Self-clean oven—cleans the oven cavity without the need for scrubbing
- Dual interior lighting-illuminates the oven interior

PT920SRSS





Stainless steel 🛛 White on white 🔵 Bisque on bisque 🌑 Black on black

Complete features and specifications on pages 222–223 and 226-227.

Bold = feature upgrade from previous model.

66





Stainless steel

(

White on white

## **PT900**

## GE Profile 30" single oven

- Glass touch controls—smooth design is easy to operate and easy to clean
- Black gloss oven interior—black oven interior adds a stylish touch to any kitchen
- Hidden bake oven interior—conceals the lower oven element to simplify cleaning
- Heavy-duty oven racks—thicker racks offer additional strength
- Self-clean oven-cleans the oven cavity without the need
- for scrubbing • 4.4 cu. ft. oven capacity—enough room to cook an entire meal at once
- Dual interior lighting—illuminates the oven interior









JTP70

- Preci