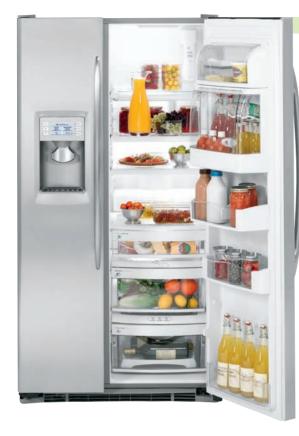

# SIDE-BY-SIDE REFRIGERATORS

A refrigerator this roomy means more groceries and fewer trips to the store.

# Explore side-by-side refrigerators

#### Angled ALL LED lighting in fresh food and freezer Brightly illuminates every inch of the fresh food and freezer compartments.

Arctica® icemaker Holds up to 10 lbs. of ice, which is ideal for parties or large family dinners.

Color LCD controls with touch screen LCD controls are easy to see and easy to use for all your

refrigerator functions.

**UltraFlow**<sup>100</sup> Quench your thirst with the fastest-filling water dispenser in the industry.

**PreciseFill technology** Just select the desired measurement and let PreciseFill do the work.

**GE water filtration** Removing impurities means fresh-tasting water for your family.

Removable gray gaskets Color-matched design is easy to clean and complements overall look.

Full-extension drawer with CustomCool<sup>™</sup> technology Chill in minutes, thaw in hours and keep food fresh, longer.

**Electronic beverage center** Keeps your favorite drinks icy cold and within easy reach.

Slide 'n Store™ full-extension freezer baskets Slide well beyond the door for easy access to all your favorites.

TurboCool<sup>™</sup> setting Foods will taste just how you expect, no matter how often you open the doors.

Adjustable ClearLook<sup>™</sup> door bins Transparent fronts make finding your favorite door items quick