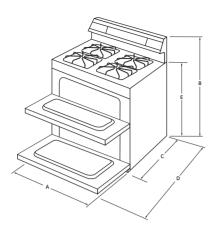

| -                                                             |                                                                 |                                   |                                   |                    |

 LP conversion kit (included)
 •
 •

 \*JGBS14PCD has a battery spark pilot ignition.
 Factory set for Natural Gas. A set of LP orifices is included with each range for LP conversion.

 \*\*SA = Sliver, SS = Stainless steel (with black/metallic accents on select models), WW = White with white door, CC = Bisque with bisque door, BB = Black with black door.

 #BB = Black with black door. WH = White with black door.

 #Electrical rating not applicable to standing pilot models.

### 30" free-standing gas double oven ranges installation information



| Model  | Α  | B       | C*     | D      | E           |
|--------|----|---------|--------|--------|-------------|
| PGB995 | 30 | 47-3/4  | 26-3/4 | 44     | 36-1/4± 1/4 |
| JGB870 | 30 | 47-3/4  | 26-3/4 | 44     | 36-1/4± 1/4 |
| PGB980 | 30 | 47-3/16 | 26-3/4 | 46/7/8 | 36-1/4± 1/4 |
| PGB935 | 30 | 47-3/16 | 26-3/4 | 46/7/8 | 36-1/4± 1/4 |
| PGB930 | 30 | 47-3/16 | 26-3/4 | 46/7/8 | 36-1/4± 1/4 |
| PGB915 | 30 | 47-3/16 | 26-3/4 | 46/7/8 | 36-1/4± 1/4 |
| PGB910 | 30 | 47-3/16 | 26-3/4 | 46/7/8 | 36-1/4± 1/4 |
| PGB900 | 30 | 47-3/16 | 26-3/4 | 46/7/8 | 36-1/4± 1/4 |
| JGB840 | 30 | 47      | 26-5/8 | 47     | 36-1/4± 1/4 |
| JGB428 | 30 | 47      | 26-5/8 | 47     | 36-1/4± 1/4 |
| JGB810 | 30 | 47      | 26-5/8 | 47     | 36-1/4± 1/4 |
| JGB600 | 30 | 47      | 26-5/8 | 47     |