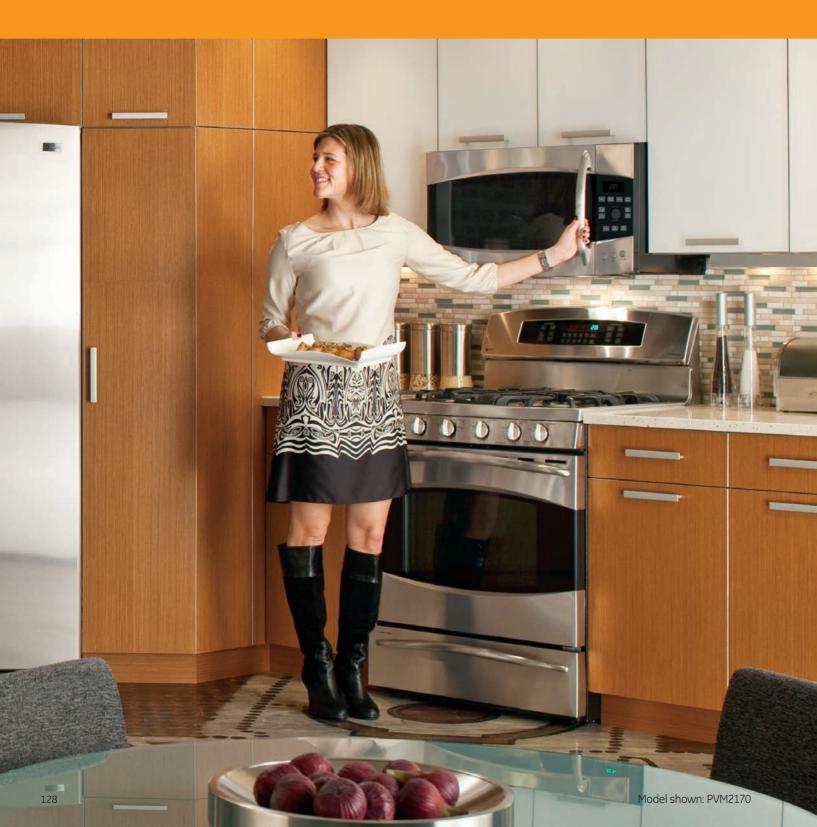

nating preheating
- Over 175 preprogrammed recipes
- Allows up to 30 customized recipes to be saved
- Backlit controls\* are easy to read by displaying highly visible LCD readouts.









#### CSA1201 GE Café<sup>™</sup> Advantium 120V above-the-cooktop oven

- Speedcook technology—cooks up to 4 times faster than a conventional oven
- 4 ovens in 1 to meet your cooking needs: Speedcook, True European Convection, Warming and Sensor Microwave
- Optimizes cook time for consistent results
- Saves valuable time by eliminating preheating
- Over 175 preprogrammed recipes
- Allows up to 30 customized recipes to be saved

## CSA1201RSS

саја 6:30ж

Stainless steel White

Black

## **MICROWAVE OVENS**

A microwave with power-saving capabilities means it takes less energy to put food on the table.



## Explore Spacemaker® microwave ovens



#### **Easy clean interior** Porcelain enamel interior makes it easier to clean dried-on foods. Non-porous surface also makes cleaning spills and splatters a snap.



**Power Saver mode** This mode delivers a reduction in standby power while the unit is not in use. The clock continues to operate on schedule, while Power Saver is activated and during power failures.



**USDA "MyPlate.gov" menu** 5 food groups, 19 foods and 44 pre-programmed food combinations assist in healthy meal preparation.



Two-piece design with hidden vent Creates a streamlined look for a smooth finish and no more reaching into difficult areas to keep your microwave oven spotless.

Powerful four-speed-with-boost

Allows you to adjust ventilation

levels according to your n