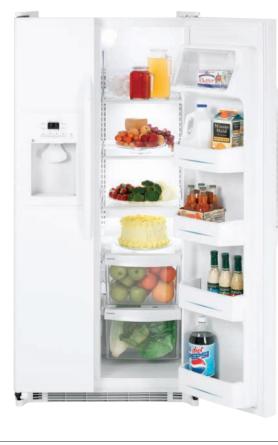

# SIDE-BY-SIDE REFRIGERATORS

A refrigerator this roomy means more groceries and fewer trips to the store.

# Explore side-by-side refrigerators