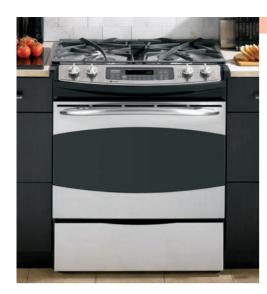

red temperature
- Chrome drip bowls—spills are easily contained and quickly cleaned thanks to removable bowls







### JSS28

#### GE 30" electric coil range

- Electronic oven controls—electronic touch pads are easy to operate
- Coil heating elements—provide even heat and easy cleanup
- Big hearth window—makes monitoring of food easy
- Standard-clean oven—smooth surface makes cleaning by hand easier
- 4.4 cu. ft. oven capacity—more room for cooking more dishes at once
  Frameless glass oven door—simple, stylish and easy to clean
- Dual-element bake—upper and lower elements help the oven preheat faster, and then surround foods with heat for optimal results
- Lift-up porcelain cooktop—makes spills and messes under the cooktop easily accessible and within reach





# Slide-in gas ranges



#### PGS975

#### GE Profile<sup>™</sup> 30" gas convection range

- Deep-recessed cooktop—contains spills in one area for easy cleaning
- Gas convection—circulates heat at high and low speeds for ideal results
- Convection Bake—optimal setting for baked goods and casseroles
- Convection Roast—even roasting with rotisserie results
- 4.1 cu. ft. oven capacity-more room for cooking more dishes at once
- 18,000 BTU dual-flame stacked burner-fast boiling or gentle 140° simmering
- Glass touch controls—smooth design is easy to operate and easy to clean
- Gas cooktop and oven lockout—helps prevent unintended activation
- Optional backguard kit (JXS37) and other kits available at additional cost<sup>†</sup>



PGS975DEPBB







### PGS968

#### GE Profile 30" gas convection range

- Gas-on-gla