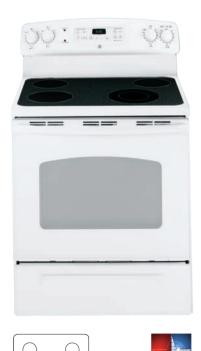

ent—choose
- a 9" or a 12" heating element
  TrueTemp<sup>™</sup> oven system—
- Indefemp oven system even heat distribution and maximum oven control
   QuickSet IV oven controls electronic to uch and a market
- electronic touch pads make operation simple • Ceramic-glass cooktop—smooth
- Big hearth window—makes
- monitoring of foods easy

JB640DRWW











#### **JB620** GE 30" ranae

- Self-clean oven—cleans the oven cavity without the need for scrubbing
- 5.3 cu. ft. oven capacity enough room to cook an entire meal at once
- QuickSet III oven controls electronic touch pads make operation simple
- Ceramic-glass cooktop smooth cooktop easily wipes clean
- Big hearth window—makes monitoring of foods easy
- Dual-element bake—upper and lower elements produce even heat and great results







- Steam Clean—helps to clean with the power of steam
- Hidden bake oven interior—conceals lower oven element to simplify cleaning
- 5.3 cu. ft. oven capacity enough room to cook an entire meal at once
- 6"/9" PowerBoil™ element—produces rapid, powerful heat
- TrueTemp oven system even heat distribution and maximum oven control
  Big hearth window—makes monitoring of foods easy
  - JB400SPSS

JB400DPWW

JB400DPBB





# JBS55 GE 30" range

- Standard-clean oven smooth surface and rounded corners make cleanup quick and easy
- 5.3 cu. ft. oven capacity enough room to cook an entire meal at once
- QuickSet III oven controls electronic touch pads make operation simple
- Ceramic-glass cooktop smooth cooktop easily wipes clean
- Big hearth window—makes the monitoring of foods easy
- Dual-elem