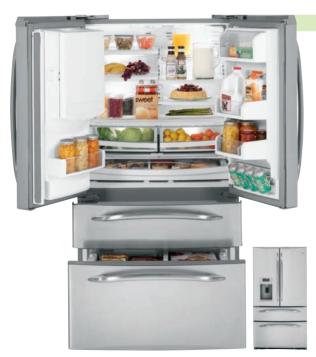

# **FRENCH-DOOR BOTTOM FREEZERS**

A refrigerator with the most advanced water and ice means raising a glass to your healthy family.

# **Explore French-door refrigerators**

Seamless stainless steel dispenser with pullout tray Gives you a streamlined look while easily filling tall items.

Hands-free Autofill Lets you walk away while the dispenser automatically fills any container with filtered water.

Showcase LED lighting Positioned throughout the interior and under fresh food doors to spotlight foods inside the refrigerator and in the freezer.

Space-saving icemaker Located on the door with integrated bins to create more usable storage space.

TwinChill<sup>™</sup> evaporators Separate climates in the fresh food and freezer sections help maintain temperature and humidity levels to keep foods fresh.

TurboCool<sup>™</sup> and TurboFreeze<sup>™</sup> settings An extra boost of cold air restores interior to set temperature for optimum food freshness.

Advanced filtration system GE's exclusive filtration system removes harmful pharmaceuticals from water and ice.

Full-width electronic temperaturecontrolled drawer 5 accurate settings deliver the optimal temperatures for keeping foods fresh.

QuickSpace<sup>™</sup> shelf Functions as a normal full-sized shelf when needed and easily slides down for instant storage flexibility.

Provide a touch of style and a variety of shelf configurations for simple food storage.

In-the-door filter Located in the door for more available space in the fresh food section and easy replacement.

Drop-down tray Allows for extra door storage when you need it and tucks away when you don't.

Adjustable glass shelves with chrome accents