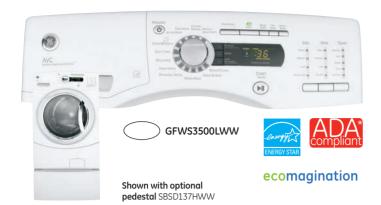

educes dry temperatures on select cycles without sacrificing performance
- Specialty cycles—performance fabrics, fleece, pet bedding provide superior care for specific items
- Baffle dry rack and hook system—retractable rack and hook handle delicate items
- CleanSpeak<sup>™</sup> washer/dryer communication—washer communicates electronically with the dryer to preset dry cycles and help save time
- Speed Dry quickly dries items and small loads for families on the go
- Reverse tumble—changing directions provides even drying
  150 ft. venting—long ducting provides flexible installation



Shown with optional pedestal SPSD157JMG One





0

0

-----

0



- Flexible multi-use storage
- Accommodates large additive bottles
- Sold separately

SPSD157JWW



## High-efficiency clothes care systems





Shown with optional pedestal SBSD137HWW





**Discontinues June 2012** Shown with optional pedestal SBSD137HWW

Complete features and specifications on pages 275 and 276.

**Bold** = feature upgrade from previous model.

\*See page 198 for ADA requirements.

White

#### **GFWS3500L**

#### GE® 4.1 DOE\*\* cu. ft. stainless steel capacity frontload washer with steam

- SteamRefresh helps reduce wrinkles and odors and rejuvenates clothes
- Steam Assist penetrates fabrics to dissolve soils and helps remove tough stains
- eWash option—energy-saving option uses a cold-water wash on
- ENERGY STAR<sup>®</sup> qualified/CEE Tier III\*\*\*—meets or exceeds federal guidelines for energy efficiency for year-round energy and money savings
- Adaptive Vibration Control-considers floor type and loca