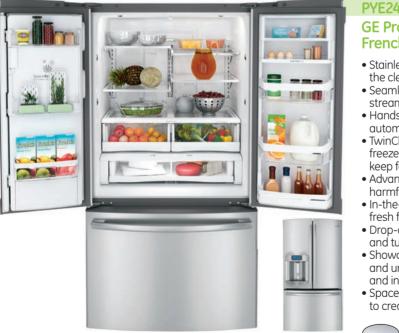

# GE Profile<sup>™</sup> counter-depth 23.5 cu. ft. French-door refrigerator

- Stainless steel doors with hidden hinges—offer a sleek finish with the clean look of concealed hinges
- Seamless stainless steel dispenser with pullout tray—gives you a streamlined look while easily filling tall items
- Hands-free Autofill—lets you walk away while the dispenser automatically fills any container with filtered water
- TwinChill evaporators—separate climates in the fresh food and freezer sections help maintain temperature and humidity levels to keep foods fresh
- Advanced filtration system—GE's exclusive filtration system removes harmful pharmaceuticals from water and ice
- In-the-door filter—located in the door for more available space in the fresh food section and easy replacement
- Drop-down tray—allows for extra door storage when you need it and tucks away when you don't
- Showcase LED lighting—positioned throughout the fresh food interior and under fresh food door to spotlight foods inside the refrigerator and in the freezer
- Space-saving icemaker—located on the door with integrated bins to create more usable storage space