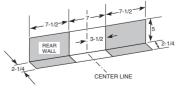

tional kits for 30" GE Café gas and electric ranges (Available at additional cost)

Accessory backguard (Attaches to the back of range as a backguard when unit is installed in 30" free-standing cutout) JXS80SS—Stainless steel

### 30" GE Café double oven gas range and single oven gas range dimensions (in inches) Model CGS990



30" GE Café gas range dimensions (in inches) Models CGS985



Gas pipe and electrical outlet locations



### 30" GE Café electric range dimensions (in inches) Model CS980



Receptacle locations: Locally approved flexible service cord or conduit must be used because terminals are not accessible after range installation. See shaded area in drawing for location of electrical outlet box. Recommended outlet locations allow range to be installed directly against wall.



### GE Café 30" free-standing 30" free-standing electric range las caté

| electric range                            | GE Café                    |
|-------------------------------------------|----------------------------|
| 5                                         | CS980ST                    |
| Features                                  |                            |
| Self-clean oven                           | •                          |
| Self-clean latch                          | Auto                       |
| Upper oven capacity (cu. ft.)             | 5.4                        |
| Baking drawer capacity (cu. ft.)          | 1.0                        |
| · · ·                                     | 3 heavy-duty               |
| Self-clean oven racks                     | self