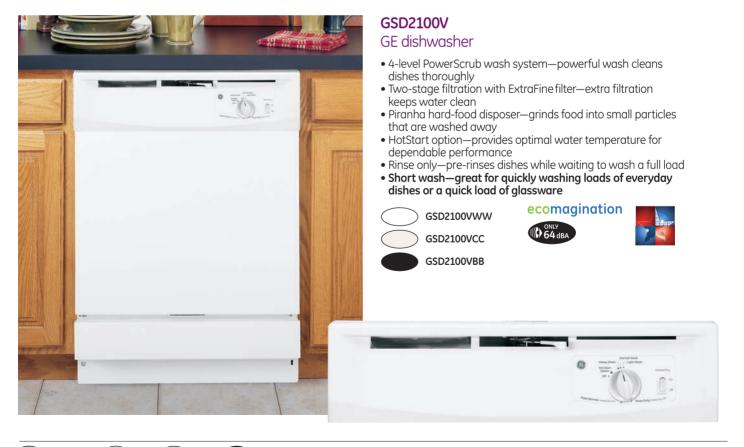

rols

- Bright stainless steel interior-attractive interior provides long-lasting durability
- Hidden electronic controls—hidden controls for a sleek appearance
- Low-profile installation capable-great for raised sub-floors and 34" countertop heights
- Gray nylon racks—long-lasting, durable racks resist rusting, chipping and peeling
- Two utility shelves in upper rack with StemSafe<sup>™</sup>—conveniently flip down to handle tall items and protect stemware
- 2-digit countdown display with 1-24-hour Delay Start—wash dishes at your convenience and monitor the progress
- Audible end-of-cycle signal-alert signals when cycle is complete



Clear

8



Stainless steel White

Black

#### ecomagination-part of the ecomagination kitchen suite of appliances

## Built-in standard-tub dishwashers





Stainless steel White Bisque Black

## Convertible dishwashers



#### GE tall tub convertible dishwasher

- Woodgrain laminate top—creates a durable, attractive surface
- 5-stage filtration with Piranha hard-food disposer-5 self-cleaning filters ensure clean dishes
- Dedicated silverware jets—highly pressurized spray jets target the silverware area for improved cleaning
- Steam Prewash—loosens tough soils before any cycle, virtually eliminating the need for soaking or pre-rinsing dishes
- CleanSensor<sup>™</sup>—a sensitive laser monitors soil level and temperature, adjusting water and time for optimal
- Natural convection heated dry option—a heating element effectively dries dishes, reducing the need to towel dry after
- SaniWash Cycle (NSF residential)—high-temperature rinse sanitizes