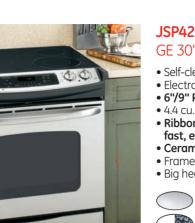

range

- Self-clean oven-cleans the oven cavity without the need for scrubbing
- PreciseAir convection system—accurate heat circulation ensures evenly baked foods
- Glass touch controls—smooth design is easy to operate and easy to clean
  - 6"/9" PowerBoil element—produces rapid, powerful heat
  - Bridge element—combines cooking elements into one cooking area
  - 4.1 cu. ft. oven capacity—more room for cooking more dishes at once
  - Ribbon heating elements—consistent heat and glass surface provide fast, even heating
  - Big hearth window—makes the monitoring of foods easy







Black on black

Stainless steel True white True bisque White on white Complete features and specifications on pages 236-237. **Bold** = feature upgrade from previous model.

\*See page 198 for ADA requirements.



# GE 30" CleanDesign electric range

- Self-clean oven-cleans the oven cavity without the need for scrubbing
- Electronic oven controls—electronic touch pads are easy to operate
- 6"/9" PowerBoil element-produces rapid, powerful heat
- 4.4 cu. ft. capacity-more room for cooking more dishes at once
- Ribbon heating elements—consistent heat and glass surface provide fast, even heating
- Ceramic-glass cooktop—cleanup is guick and easy
- Frameless glass oven door—simple, stylish and easy to clean
- Big hearth window—makes the monitoring of foods easy









001

#### JSP39 GE 30" electric coil range

JSP42DNCC JSP42DNBB

- Self-clean oven—cleans the oven cavity without the need for scrubbing
- Electronic oven controls-electronic touch pads are easy to operate
- Coil heating elements—provid