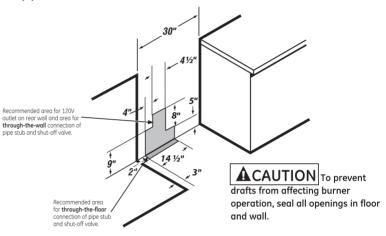

bake:                                |                                      |  |  |

 
 Broiler/Bake (000's BTUs) Nat/LP
 12.0/10.0 Lower bake: 16.0/13.5

 Broiler/Bake wattage
 3410 2585
 13.5/16.0

 LP conversion kit (included)
 •
 •

\*SS = Stainless steel. Factory set for Natural Gas. A set of LP orifices is included with each range for LP conversion.

#### Optional kits for 30" GE Café gas and electric ranges (Available at additional cost)

Accessory backguard (Attaches to the back of range as a backguard when unit is installed in 30" free-standing cutout) JXS80SS—Stainless steel

### 30" GE Café double oven gas range and single oven gas range dimensions (in inches) Model CGS990



30" GE Café gas range dimensions (in inches) Models CGS985



Gas pipe and electrical outlet locations



### 30" GE Café electric range dimensions (in inches) Model CS980



Receptacle locations: Locally approved flexible service cord or conduit must be used because terminals are not accessible after range installation. See shaded area in drawing for location of electrical outlet box. Recommended outlet locations allow range to be installed directly against wall.



### GE Café 30" free-standing 30" free-standing electric range las caté

| electric range                            | GE Café                    |
|-------------------------------------------|----------------------------|
| 5                                         | CS980ST                    |
| Features                                  |                            |
| Self-clean oven                           | •