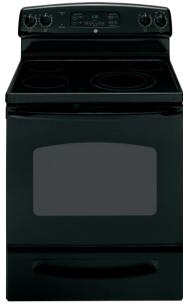

# GDSC3KCYBB

# GDSCOKCX (not shown)

GDSC3KCYWW

Similar to the GDSL3KCY with 20.2 cu. ft. capacity and 30 inches wide.

- 30" wide
- CleanSteel crown doors with hidden hinges—add the elegance of stainless steel without fingerprints, smudges and smears
  Upfront electronic temperature controls—controls are located
- Upfront electronic temperature controls—controls are located in an easy-to-reach position
- BrightSpace interior with GE Reveal lighting—it's easy to find your favorite foods under bright, clear interior lighting
- Clear crisper drawers—transparent drawers make finding your favorite items quick and easy
- Snack drawer—conveniently stores favorite foods and allows for quick, easy access
- Adjustable glass shelves—a variety of shelf configurations provide additional options for food storage
- Gallon door bins—deep bins handle large containers in the door for more fresh food space

**eco**magination

Stainless steel CS CleanSteel White Black