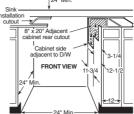

er to cooktop installation instructions.

# Plumbing/electrical rough-in (in inches)



**Plumbing:** Hot Water Only: Use 3/8" O.D. copper tubing min. inlet line. Water valve has 3/8" internal threads. Hand cut-off valve is recommended.

Electrical: Fuse circuit with 15 amp or 20 amp standard fuse or circuit breaker. Total amp load is 6.2. Dishwasher operates on 120V, 60 Hz power. Two-wire cable (14 ga. min.) with ground must be installed.

Note: All rough-in, both plumbing and electrical, must be completed before the dishwasher is installed. All plumbing and electrical work must be in accordance with local codes.

**Specifications:** Inlet Water Temperature Recommended: Minimum 120°F at dishwasher. Inlet Water Pressure Required: 15 to 120 lbs./sq. in. Cabinet cutout for sink (in inches)



### Cabinet rough-in (in inches)





\_\_\_\_24" \_\_\_\_ min. cabinet

Cabinet cutouts for offset single- and double-

bowl sinks. Dishwasher not provided with complete enclosure. Enclosures for sides, top, bottom, and back must be provided by installer at time of installation.

Either single- or double-bowl sink may be used, centered or offset, as shown in the front illustration above. The  $20-1/2^{"}$  max. dimension from wall to front of sink bowl must be accurate if dishwasher is to fit properly under sink. Water lines to sink faucet and drain from sink can be run through area "A". HOT WATER line to dishwasher is installed in area "B". Garbage disposer, water lines to faucet, trap, waste air gap and water cut-off valve are installed in 12" wide cabinet shown in area "C". Sink open