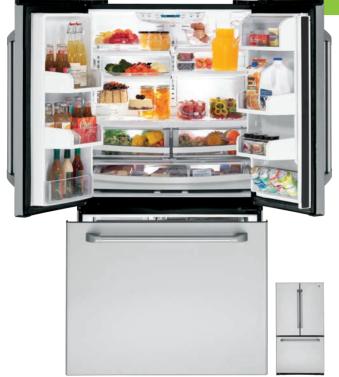

# **FRENCH-DOOR BOTTOM FREEZERS**

A refrigerator with the most advanced water and ice means raising a glass to your healthy family.

# **Explore French-door refrigerators**

Seamless stainless steel dispenser with pullout tray Gives you a streamlined look while easily filling tall items.

Hands-free Autofill Lets you walk away while the dispenser automatically fills any container with filtered water.

Showcase LED lighting Positioned throughout the interior and under fresh food doors to spotlight foods inside the refrigerator and in the freezer.

Space-saving icemaker Located on the door with integrated bins to create more usable storage space.

TwinChill<sup>™</sup> evaporators Separate climates in the fresh food and freezer sections help maintain temperature and humidity levels to keep foods fresh.

TurboCool<sup>™</sup> and TurboFreeze<sup>™</sup> settings An extra boost of cold air restores interior to set temperature for optimum food freshness.

Advanced filtration system GE's exclusive filtration system removes harmful pharmaceuticals from water and ice.

Full-width electronic temperaturecontrolled drawer 5 accurate settings deliver the optimal temperatures for keeping foods fresh.

QuickSpace<sup>™</sup> shelf Functions as a normal full-sized shelf when needed and easily slides down for instant storage flexibility.

Provide a touch of style and a variety of shelf configurations for simple food storage.

In-the-door filter Located in the door for more available space in the fresh food section and easy replacement.

Drop-down tray Allows for extra door storage when you need it and tucks away when you don't.

Adjustable glass shelves with chrome accents