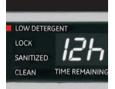

# PSHS6YGZ

# GE Profile<sup>™</sup> 25.6 cu. ft. refrigerator

- Dual evaporators—create the ideal environments to maintain fresh and frozen foods
- Angled ALL LED lighting in fresh food and freezer—illuminates every inch of the fresh food and freezer compartments
- Color LCD controls with touch screen—are easy to see and easy to use for all your refrigerator functions
- Integrated dispenser with LED lighting, PreciseFill and UltraFlow<sub>100</sub>illuminate the dispenser and control the exact amount and speed of water dispensed
- Electronic beverage center-keeps beverages 2-3 degrees colder by monitoring with an electronic sensor
- CustomCool<sup>™</sup> technology—full-extension drawer chills in minutes, thaws in hours and quickly preserves food
- Slide 'n Store full-extension freezer baskets—slide well beyond the door for easy access to all your frozen favorites
- Quick Ice setting—creates ice up to 50% faster than normal settings
- TurboCool setting—restores proper temperature to the refrigerator after frequent door openings
- Arctica icemaker—holds up to 10 lbs of ice, so there's enough for all occasions