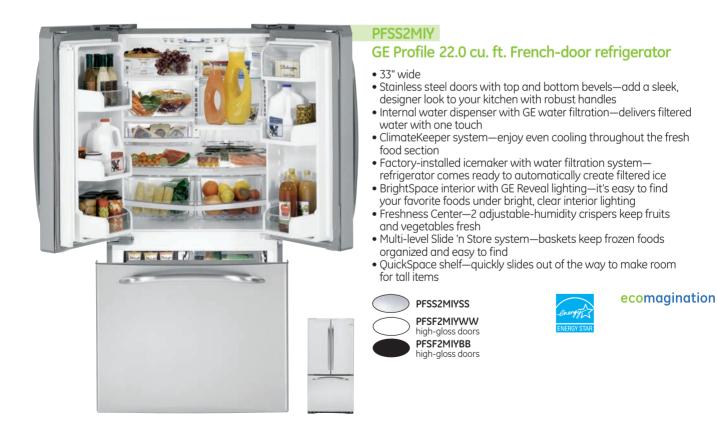

# PFSS2MJY

# GE Profile<sup>™</sup> 22.0 cu. ft. French-door refrigerator

- 33" wide
- Stainless steel doors with top and bottom bevels-add a sleek, designer look to your kitchen with robust handles
- External water dispenser with actual-temperature display and child lock—easy to set, and a child lock helps provide additional peace of mind
- ClimateKeeper™ system—enjoy even cooling throughout the fresh food section
- Integrated dispenser with LED lighting and UltraFlow<sub>100</sub> illuminates the dispenser and pours up to 100 ounces of water per minute
- Factory-installed icemaker with water filtration system refrigerator comes ready to automatically create filtered ice
- BrightSpace<sup>™</sup> interior with GE Reveal<sup>®</sup> lighting—it's easy to find your favorite foods under bright, clear interior lighting
- Freshness Center<sup>™</sup>—2 adjustable-humidity crispers keep fruits and vegetables fresh
- Multi-level Slide 'n Store<sup>™</sup> system—baskets keep frozen foods organized and easy to find
- QuickSpace<sup>™</sup> shelf—quickly slides out of the way to make room for tall items

ecomagination

Stainless steel White Black

22 Complete features and specifications on pages 204-205.

ecomagination

- BrightSpace interior with GE Reveal lighting—it's easy to find your favorite foods under bright, clear interior lighting
- to frozen foods
- Clear crisper drawers—transparent drawers make finding your favorite items quick and easy
- for quick, easy access
- Adjustable spillproof glass shelves—hold up to 12 oz. of spilled liquids for easy cleanup and adjust to provide additional food-storage options
- Adjustable gallon door bins-offers ideal space for storing gallon containers in the door