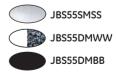

oven interior—conceals lower oven element to simplify cleaning
- 5.3 cu. ft. oven capacity enough room to cook an entire meal at once
- 6"/9" PowerBoil™ element—produces rapid, powerful heat
- TrueTemp oven system even heat distribution and maximum oven control
  Big hearth window—makes monitoring of foods easy
  - JB400SPSS

JB400DPWW

JB400DPBB





# JBS55 GE 30" range

- Standard-clean oven smooth surface and rounded corners make cleanup quick and easy
- 5.3 cu. ft. oven capacity enough room to cook an entire meal at once
- QuickSet III oven controls electronic touch pads make operation simple
- Ceramic-glass cooktop smooth cooktop easily wipes clean
- Big hearth window—makes the monitoring of foods easy
- Dual-element bake—upper and lower elements produce even heat and great results



K SA Silver



## JBP35 GE 30" range

- Self-clean oven-cleans the oven cavity without the need for scrubbing
- 5.3 cu. ft. oven capacityenough room to cook an entire meal at once
- TrueTemp oven system even heat distribution and maximum oven control
- OuickSet IV oven controls-electronic touch pads make operation simple
- Coil heating elementsprovide even heat and easy cleanup
- Big hearth window makes the monitoring of foods easy

JBP35SMSS

JBP35DMWW

JBP35DMCC

JBP35DMBB



## **JBP28** GE 30" range

- Self-clean oven-cleans the oven cavity without the need for scrubbing
- 5.3 cu. ft. oven capacityenough room to cook an entire meal at once
- TrueTemp oven system-even heat distribution and maximum oven control
- QuickSet IV oven controls-electronic touch pads make operation simple
- C