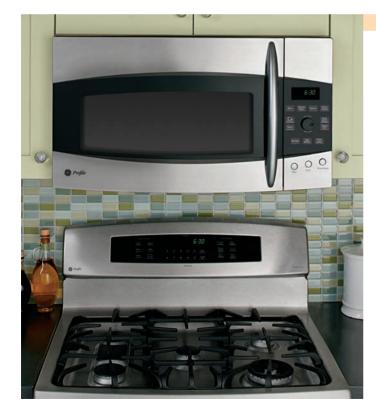

**Over the Range Microwaves** reduce annual microwave energy use by over 20%\*\* by activating the Power Saver feature between uses.

**ENERGY STAR® qualified dishwashers** save an average of 17%\*\*\* in overall energy and water use.