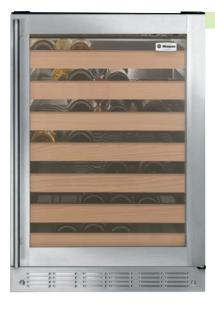

### PWR04FAN GE Profile 4.3 cu. ft. wine center

- Electronic adjustable controls
- 29-bottle capacity
- 5 removable chrome shelves
- Clear glass door with stainless steel accents
- Interior light
- Lock
- Recessed handle
- Free-standing
- Reversible door

**Discontinues June 2012** 

Stainless steel