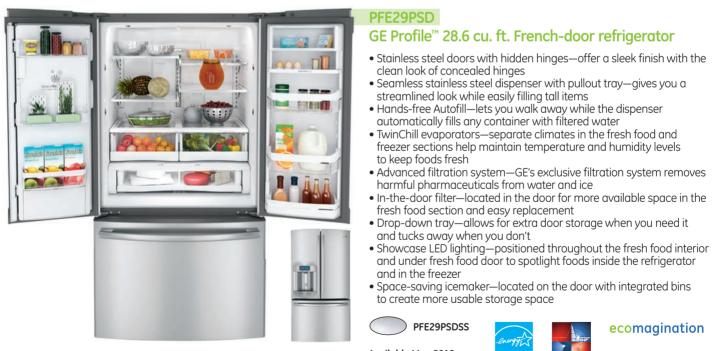

# GE Café<sup>™</sup> 28.6 cu. ft. French-door refrigerator

- GE Café stainless steel—complemented by robust handles to add a professional look to your kitchen
- Stainless steel Café dispenser with pullout tray—offers professional style and an extra-tall dispenser to easily fill large containers
- Hot water dispenser—lets you choose your own temperature or from one of the 4 pre-programmed settings to simplify hot food and drink preparation
- TwinChill<sup>™</sup> evaporators—separate climates in the fresh food and freezer sections help maintain temperature and humidity levels to keep foods fresh
- Advanced filtration system—GE's exclusive filtration system removes harmful pharmaceuticals from water and ice
- Drop-down tray—allows for extra door storage when you need it and tucks away when you don't
- Showcase LED lighting—positioned throughout the fresh food interior and under fresh food door to spotlight foods inside the refrigerator and in the freezer
- Space-saving icemaker—located on the door with integrated bins to create more usable storage space
- Full-width electronic temperature-controlled drawer with colored LED lights—5 accurate settings deliver the optimal temperature for your favorite foods, while colored lights indicate the chosen setting

**eco**magination

Available August 2012

Available May 2012

Stainless steel