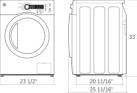

#### LAUNDRY ROOM:

GE® 4.0 DOE\* cu. ft. frontload washer GFWS1500DWW GE 7.5 cu. ft frontload dryer GEDS150ED/GDWW