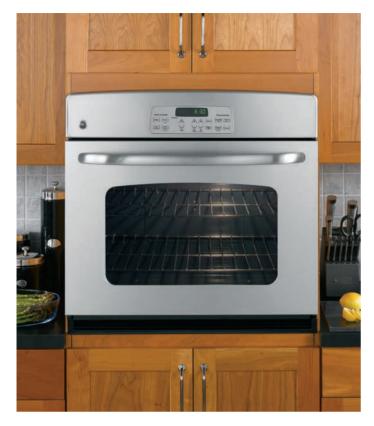

apacity—enough room to cook an entire meal at once
- Dual interior lighting—illuminates the oven interior









JTP70

- PreciseAir convection system-accurate heat circulation ensures evenly baked foods
- Glass touch controls—smooth design is easy to operate and easy to clean
- Convection Bake—optimal setting for baked goods and casseroles
- Convection Roast-even roasting with rotisserie results
- Flat convection cover-convection fan system is only 1" deep • Hidden bake oven interior-conceals the lower oven element to simplify cleaning
- Heavy-duty oven racks—thicker racks offer additional strength







### JKP70 (not shown) GE 27" single convection oven

JKP70DPBB

JTP70DPBB

Similar to the JTP70, except 27" wide.

JKP70SPSS JKP70DPWW



Black on black

67

## Built-in single ovens



## JTP30 GE<sup>®</sup> 30" single oven

- Self-clean oven-cleans the oven cavity without the need for scrubbing
- 4.4 cu. ft. oven capacity—enough room to cook an entire meal at once
- Electronic oven controls—electronic touch pads are easy to operate TrueTemp<sup>™</sup> oven system—even heat distribution and maximum
  - oven control
- Hidden bake oven interior-conceals the lower oven element to simplify cleaning





JKP30 (not shown)

GE 27" single oven



## JTP31 GE 30" single oven

Similar to the JTP30SPSS, except black control panel overlay.

JTP31SRSS









## **JTS10** GE 30" single oven

- Standard-clean oven—smooth surface makes cleaning by hand easier
- 4.4 cu. ft. oven capacity—enough room to cook an entire meal at once
- Electronic oven controls—electronic touch pads ar