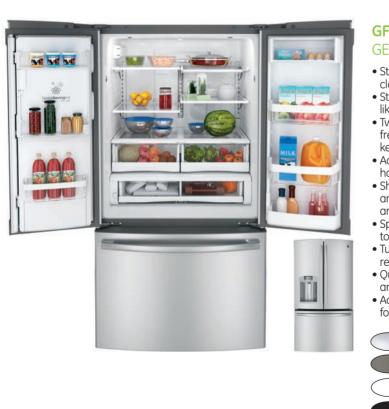

# **GNE26GSD**

# GE 26.3 cu. ft. French-door refrigerator

- Stainless steel doors with hidden hinges—offer a sleek finish with the clean look of concealed hinges
- Internal controls with actual temperature display-eliminate the guesswork of temperature setting with actual degrees displayed digitally
- TwinChill evaporators—separate climates in the fresh food and freezer sections help maintain temperature and humidity levels to keep foods fresh
- Advanced filtration system—GE's exclusive filtration system removes harmful pharmaceuticals from water and ice
- Showcase LED lighting—positioned throughout the fresh food interior and under fresh food door to spotlight foods inside the refrigerator and in the freezer
- Factory-installed icemaker-refrigerator comes ready to automatically create ice
- TurboCool and TurboFreeze settings—an extra boost of cold air restores interior to set temperature for optimum food freshness
- QuickSpace shelf-functions as a normal full-sized shelf when needed and easily slides down for instant storage flexibility
- Adjustable spillproof glass shelves—hold up to 12 oz. of spilled liquids for easy cleanup and adjust to provide additional food-storage options

GNE26GGDBB high-gloss doors

Available July 2012

Stainless steel White