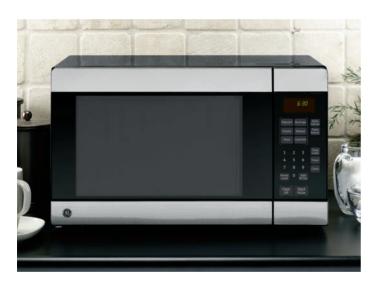

n





Time Power Wangts Time

Start All Cancel

Tamer. 0 Clock

- 1.1 cu. ft. capacity, 1000 watts\*
- Convenience cooking controls—operating made quick and easy
- Auto and Time Defrost—defrosting times and power levels are programmed automatically or manually for optimal results
- Turntable-rotates food throughout the cycle
- Instant On controls—one-touch instant operation
- Control lockout—helps prevent accidental activation
- Kitchen timer—minute timer helps keep you on track





Stainless steel White Black

142

Complete features and specifications on page 265. **Bold** = feature upgrade from previous model.

\*IEC-705 test procedure

\*\*Optional undercabinet mounting kit sold separately.

Refer to page 265 for installation options and model numbers.



2000 (#12.) 2000 (#12.)









## **JE740** GE 0.7 cu. ft. oven

- 0.7 cu. ft. capacity, 700 watts\*
- Optional hanging kit\*\*
   frees up counter space
- Convenience cooking controls—operating made quick and easy
- Auto and Time Defrost—defrosting times and power levels are programmed automatically or manually for optimal results
- Turntable-rotates food throughout the cycle
- Instant On controls—one-touch instant operation
- Control lockout—helps prevent accidental activation







Microwave ovens

## **JES0736** GE 0.7 cu. ft. oven

- 0.7 cu. ft. capacity, 700 watts\*Convenience cooking controls—operating made quick and easy
- Stainless steel—both stylish and easy to clean
- Auto and Time Defrost—defrosting times and power levels are programmed automatically or manually for optimal results
- Turntable-rotates f