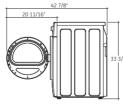

#### LAUNDRY ROOM:

GE® 4.0 DOE\* cu. ft. frontload washer GFWS1500DWW GE 7.5 cu. ft frontload dryer GEDS150ED/GDWW