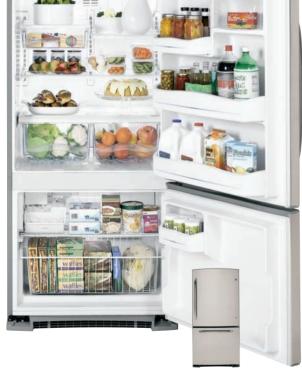

# **TOP-FREEZER REFRIGERATORS**

A refrigerator filled with features is easy to load up with your favorites.

## Explore top-freezer refrigerators

**Internal water dispenser** Provides chilled, great-tasting filtered water on demand, from inside the refrigerator.

Adjustable-temperature deli drawer

Provides a convenient, temperature-controlled place for meats, cheeses and other favorite foods.

Slide-out, spillproof glass shelves Raised edges hold up to 12 oz. of liquid and slide-out shelves keep small spills from becoming big messes.

## GE water and ice filtration

Adjustable ClearLook™ gallon door bins

style and ease.

vegetables.

Hold large containers with

Adjustable-humidity crispers

Provide the ideal storage

environment for fruits and

Delivers clean, fresh-tasting water through the internal water dispenser.

Only GE has it! FrostGuard<sup>™</sup> technology

Defrosts only when needed, reducing freezer burn.

### ShelfSaver<sup>™</sup> beverage rack

Only GE has it!

Provides convenient storage for a 12-pack, two egg cartons or a 9" x 13" casserole dish.

Electronic touch controls with

actual-temperature display

Precise and easy to use; takes