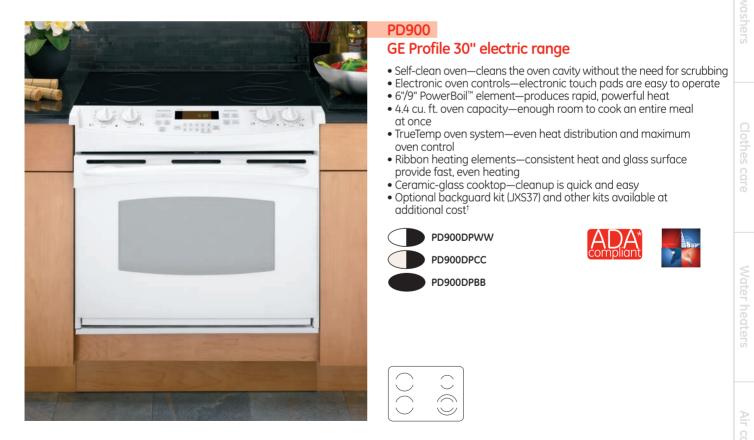

# TABLE OF CONTENTS

|                                                 | Page         | Specifications<br>& Installation |
|-------------------------------------------------|--------------|----------------------------------|
| REFRIGERATORS                                   |              |                                  |
| Bottom-freezer refrigerators                    | 12-25        | 200–205                          |
| Side-by-side refrigerators                      | 26–39        | 199, 206–213                     |
| Top-freezer refrigerators                       | 40-52        | 214-217                          |
| Beverage center, wine centers                   | 10 02        |                                  |
| and compact refrigerators                       | 53-55        | 218                              |
| Freezers                                        | 56-57        | 219                              |
| BUILT-IN COOKING PRODUCTS                       |              |                                  |
| Wall ovens                                      | 58-69        | 220-227                          |
| Warming drawers                                 | 70           | 228                              |
| Cooktops                                        | 71–85        | 229-234                          |
| Slide-in/Drop-in ranges                         | 86-94        | 235-241                          |
| Ventilation options                             | 95-99        | 252-256                          |
| FREE-STANDING COOKING PRODUCTS                  |              |                                  |
| Electric ranges                                 | 100–111      | 242–245, 247                     |
| Dual-fuel                                       | 112-113      | 238, 246–247                     |
| Gas ranges                                      | 114–123      | 246, 248–251                     |
|                                                 | 11. 10       |                                  |
| ADVANTIUM® OVENS<br>Wall ovens                  | 124–126      | 257                              |
| Above-the-cooktop ovens                         | 124–125, 127 | 258                              |
|                                                 |              |                                  |
| MICROWAVE OVENS<br>Over-the-range               | 128–135      | 259–261                          |
| Countertop                                      | 136–143      | 262-265                          |
| Countertop microwave optional oven trim kits    | 130 143      | 263                              |
| DISHWASHERS                                     |              |                                  |
| Built-in dishwashers                            | 144–156      | 266-270                          |
| Convertible dishwashers                         | 157          | 270                              |
| 18" built-in and undersink dishwashers          | 158–159      | 270–271                          |
| Dishwasher accessories                          | 100 100      | 272                              |
| Compactors and disposers                        | 159–161      | 273                              |
|                                                 |              |                                  |
| CLOTHES CARE<br>Frontloading washers and dryers | 162–169      | 274–277                          |
| Washers and dryers                              | 170–178      | 274-277                          |
| Dryer exhausting and installation information   | 1/0-1/0      | 278-280                          |
| Spacemaker® washers and dryers                  | 179–180      | 282-283                          |
| Commercial washers and dryers                   | 181          | 202-203                          |
| ,                                               | 101          | 205                              |
| WATER HEATERS<br>GeoSpring™ hybrid water heater | 102 105      | 20/                              |
| Geosphing hybrid water heater                   | 182–185      | 284                              |
| AIR CONDITIONING                                | 406.400      |                                  |
| Electronic                                      | 186-190      | 285                              |
| Mechanical                                      | 190          | 285                              |
| Heat/Cool series                                | 191          | 286                              |
| Built-in                                        | 192–193      | 287-288                          |
| Dehumidifiers                                   | 194          | 286                              |
|                                                 |              |                                  |
| Warranty information                            | 195–197      |                                  |