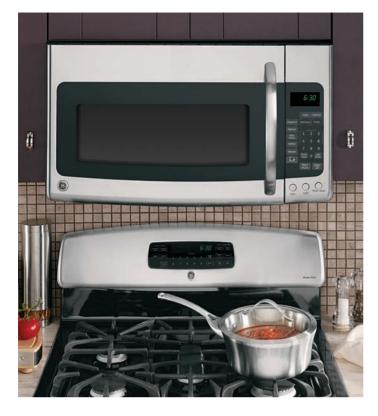

2.0 cu. ft. sensor oven

- 2.0 cu. ft. capacity, 1050 watts\*
- Sensor cooking controls—automatically adjust time and power
- Two-line scrolling display—easy-to-read display
- 1-lb. Quick Defrost-defrosts frozen meat, poultry or fish quickly and evenly
- Soften-soften without scorching
- Melt-worry-free melting of butter, caramel, chocolate and cheese
- Recessed turntable with On/Off-controls turntable operation
- Full-width hidden vent—integrated design blends in and is easy
- to clean • Five-speed, 300-CFM venting system with boost-removes smoke, steam and odors
- Full-view cooktop lighting—illuminates the cooking surface



Stainless steel 🔵 White ) Bisque  $\left( \right)$ Black

Complete features and specifications on pages 260-261. **Bold** = feature upgrade from previous model.





## JVM1950

## GE Spacemaker 1.9 cu. ft. sensor oven

- 1.9 cu. ft. capacity, 1000 watts\*
- Sensor cooking controls—automatically adjusts time and power
- Easy clean interior—makes cleaning spills and splatters a snap
- Power Saver mode—delivers a reduction in power consumption
- USDA "MyPlate.gov" menu—offers healthy pre-programmed food options and recipes

ecomagination

- Steam cook button—perfectly prepare your steamed favorites
- Two-piece design with hidden vent—no more reaching into difficult areas to keep your microwave oven spotless
  - JVM1950SRSS JVM1950DRWW JVM1950DRCC
  - JVM1950DRBB





Bisque

Black

Stainless steel

White

 $\left( \right)$ 

## JNM1951

## GE Spacemaker 1.9 cu. ft. sensor oven

- 1.9 cu. ft. capacity, 1000 watts\*
- Sensor cooking controls—automaticall