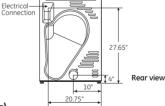

|  |
| Colors available*                     | WW                        | WW                  |  |
| Weights & Dimensions                  |                           |                     |  |
| Approx. shipping wt. (Elec) (lbs.)    | 99                        | 99                  |  |
| Flexible installation                 | •                         | •                   |  |
| Power/Ratings                         |                           |                     |  |
| Volts/Hertz/Wattage                   | 240V/60Hz/3000W           | 240V/60Hz/3000W     |  |

### Dryer dimensions (in inches)





### O 33 4/11 20 11/16" 25 11/16" 23 1/2

Ventless dryer dimensions (in inches)

### Dryer dimensions with door open (in inches)



### Stacked dimensions (in inches)





### Washer specifications

Circuit requirements: An individual, properly grounded branch circuit, with a threeprong grounding-type receptacle, protected by a 15- or 20-amp circuit breaker or time-delay fuse is required. Electrical requirements: 120V, 60 Hertz, 12.0 Amps See pub. no. 31-2819 for installation information.



# GE Profile<sup>™</sup> topload washer

|                                                         | GE Profile       |
|---------------------------------------------------------|------------------|
|                                                         | PTWN8050M        |
| Conneiter                                               | PTWN8055M        |
| Capacity<br>Capacity ou ft                              | 4.5 DOE*         |
| Capacity cu. ft.