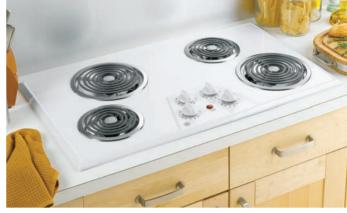

/9" PowerBoil element—produces rapid, powerful heat



**PP989TNWW** True white

PP989DNBB



Stainless steel True white True bisque Black on black Complete features and specifications on pages 229–231. Bold = feature upgrade from previous model. \*See page 198 for ADA requirements.





#### JP356 GE® 30" electric CleanDesign cooktop

- Ceramic-glass cooktop—cleanup is guick and easy
- Ribbon heating elements—consistent heat and a glass surface provide fast, even heating
- 9"/12" dual element-two heating elements in one offer flexibility
- 8" PowerBoil element—2,500-watts produce quick, vigorous heat
- Heavy-duty knobs on stainless steel models—enhanced durability and style
- Stainless steel frame on stainless steel model—complements all other stainless steel appliances in the kitchen





### JP626 GE 36" electric coil cooktop

- Coil heating elements—provide even heat and easy cleanup
- Removable drip bowls—removable for easy cleaning
- Lift-up cooktop with support rodaccess messes under the cooktop for easy cleanability
- Upfront controls—controls are within easy reach
- Heating element "On" light-know when an element is on

JP626WKWW

JP626BKBB

JP328 (shown below) GE 30" electric coil cooktop

Similar to the JP626, except 30" wide.







#### **JP256** GE 21" electric CleanDesign cooktop

- Compact cooktop—21" cooktop for specialty installations
- Ceramic-glass cooktop—cleanup is quick and easy
- Ribbon heating elements-consistent heat and a glass surface provide fast, even heating
- 6"/9" dual element—two heating elements in one offer flexibility





# GE 21" elect