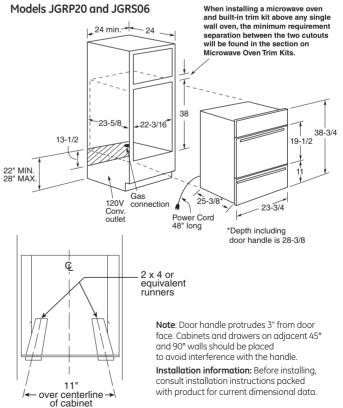

# SIMPLIFYING & BEAUTIFYING EVERY DAY

Now is time to enjoy what you've always wished was possible in the kitchen. It's time to celebrate your modern flair for style. Enjoy natural flow from one convenient necessity to another. Slash your utility bills. And make your daily "to do" lists go from "still to do" to "done". With the latest and greatest GE appliances, it's possible. It's time.