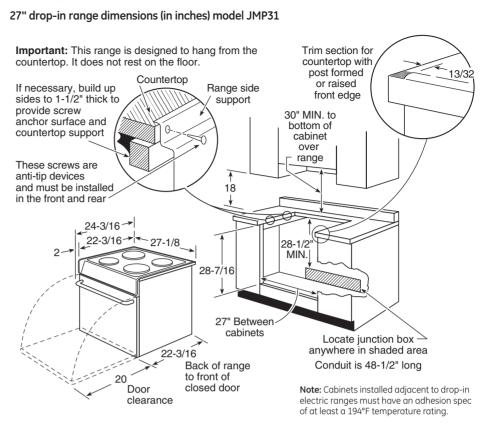

| 7.3                                                    |
| Amps @ 240V                                                                        | 40                                                     |
| 208V                                                                               | 40                                                     |
| Broiler wattage                                                                    | 3400                                                   |
| Bake wattage                                                                       | 2000                                                   |
| *WW = White with white glass door, CC =<br>door, BB = Black with black glass door, | Bisque with bisque glass                               |



**Note:** All 27" drop-in electric ranges conform to UL requirements for minimum spacing between range and

side wall below countertop. **Note:** Door handle protrudes 3" from door face. Cabinets and drawers on adjacent 45° and 90° walls should be placed to avoid interference with the handle.

#### Installation information:

Before installing, consult installation instructions packed with product for current dimensional data.

#### Optional backguard

(Available at additional cost) JX27RBK = Black JX27RWH = White

### Countertop cutout-top view



**Cooking products** 

backguard, if required.

## 30" free-standing CleanDesign™ electric ranges

|                                                              | GE Profile™                       |