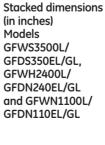

#### LAUNDRY ROOM:

GE® 4.0 DOE\* cu. ft. frontload washer GFWS1500DWW GE 7.5 cu. ft frontload dryer GEDS150ED/GDWW