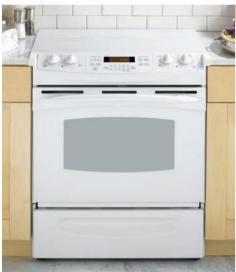

# **GFE27GSD**

# GE 26.7 cu. ft. French-door refrigerator

- Stainless steel doors with hidden hinges—offer a sleek finish with the clean look of concealed hinaes
- Stainless steel dispenser with pullout tray—easily fills large containers like pitchers or ice buckets with filtered water and ice
- TwinChill evaporators—separate climates in the fresh food and freezer sections help maintain temperature and humidity levels to keep foods fresh
- Advanced filtration system—GE's exclusive filtration system removes harmful pharmaceuticals from water and ice
- Showcase LED lighting—positioned throughout the fresh food interior and under fresh food door to spotlight foods inside the refrigerator and in the freezer
- Space-saving icemaker—located on the door with integrated bins to create more usable storage space
- TurboCool and TurboFreeze settings—an extra boost of cold air restores interior to set temperature for optimum food freshness
- QuickSpace shelf—functions as a normal full-sized shelf when needed and easily slides down for instant storage flexibility
- Adjustable spillproof glass shelf—holds up to 12 oz. of spilled liquids for easy cleanup and adjusts to provide additional food-storage options

GFE27GSDSS

GFE27GMDES GFE27GGDWW

high-gloss doors GFE27GGDBB high-gloss doors

Available June 2012

Slate

Stainless steel

( ) White

Black