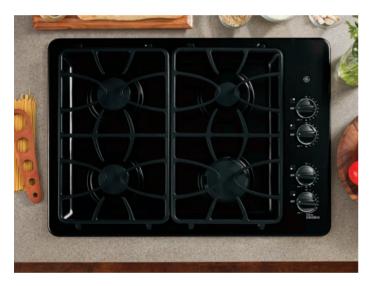

—protects against unintended activation
- Dishwasher-safe grates and knobs—safe to clean in the dishwasher
- Heavy-duty knobs on stainless steel modelenhanced durability and style





Stainless steel Stainless steel

(

True white C White on white Black on black

83

# Built-in gas cooktops



### **PGP943**

#### GE Profile<sup>™</sup> 30" deep-recessed gas cooktop

- Deep-recessed cooktop—contains spills in one area for easy cleanina
- Sealed cooktop burners—keep spillovers contained on cooktop, making cleaning quick and easy
- 15,000 BTU PowerBoil<sup>™</sup> burner—produces fast, intense heat
  Precise Simmer burner—delivers a low setting of 140°
- Deluxe cast grates-durable cast iron offers lasting performance
- Dishwasher-safe grates and knobs—safe to clean in the dishwasher









### **JGP333** GE® 30" deep-recessed gas cooktop

- Deep-recessed cooktop—contains spills in one area for easy cleaning
- Sealed cooktop burners—keep spillovers contained on cooktop, making cleaning guick and easy
- 15,000 BTU PowerBoil burner-produces fast, intense heat
- Precise Simmer burner-delivers a low setting of 140°
- Matte black medium-cast grates—hold cookware securely over burners
- Dishwasher-safe grates and knobs—safe to clean in the dishwasher





| _ |            |            | _ |
|---|------------|------------|---|
| ĺ | $\bigcirc$ | $\frown$   |   |
|   | (11K)      | (5K)       |   |
|   | $\sim$     |            |   |
|   | (9.5K)     | ( 15K )    |   |
| l | $\bigcirc$ | $\bigcirc$ |   |



#### **JGP329**

#### GE 30" deep-recessed gas cooktop

- Deep-recessed coo