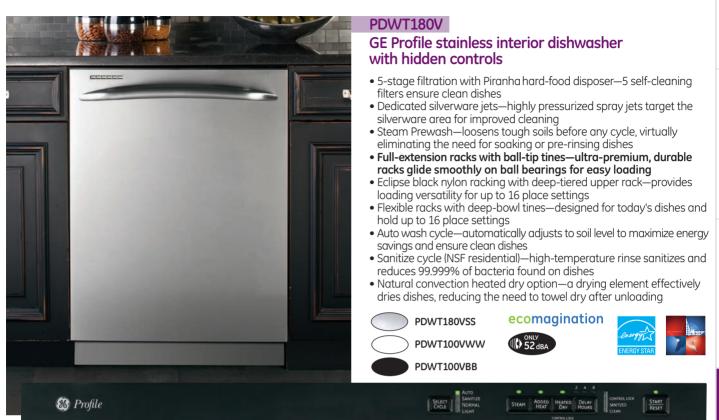

# PSHS6YGZ

# GE Profile<sup>™</sup> 25.6 cu. ft. refrigerator

- Dual evaporators—create the ideal environments to maintain fresh and frozen foods
- Angled ALL LED lighting in fresh food and freezer—illuminates every inch of the fresh food and freezer compartments
- Color LCD controls with touch screen—are easy to see and easy to use for all your refrigerator functions
- Integrated dispenser with LED lighting, PreciseFill and UltraFlow<sub>100</sub>illuminate the dispenser and control the exact amount and speed of water dispensed
- Electronic beverage center-keeps beverages 2-3 degrees colder by monitoring with an electronic sensor
- CustomCool<sup>™</sup> technology—full-extension drawer chills in minutes, thaws in hours and quickly preserves food
- Slide 'n Store full-extension freezer baskets—slide well beyond the door for easy access to all your frozen favorites
- Quick Ice setting—creates ice up to 50% faster than normal settings
- TurboCool setting—restores proper temperature to the refrigerator after frequent door openings
- Arctica icemaker—holds up to 10 lbs of ice, so there's enough for all occasions

PSHF6YGZWW

high-gloss doors PSHF6YGZBB high-gloss doors

ecomagination

Stainless steel White Black

Complete features and specifications on page 210. Bold = feature upgrade from previous model. \*See page 198 for ADA requirements.