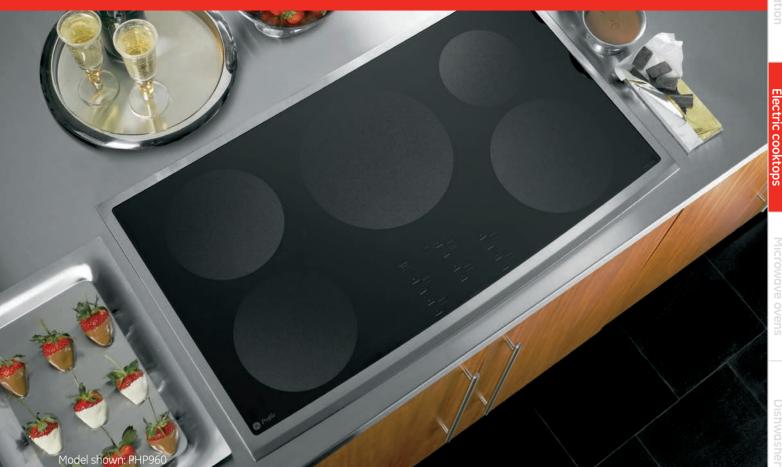

BEJBB



## Built-in warming drawers



## PTD915

## GE Profile<sup>™</sup> 30" warming drawer

- Variable temperature control—provides a variety of temperatures
- Variable humidity control—customized warming from crisp to moist
- Frameless drawer front—offers a smooth appearance
  - "On" indicator light—illuminates when warming drawer is operating • Half rack—maximizes drawer space







## PKD915 (not shown) GE Profile 27" warming drawer

Similar to the PTD915, except 27" wide.







## ZXD30B/ZXD27B **Custom panel kit**

- Allows installation of a custom panel on the warming drawer for a built-in appearance
- ZXD30B is an optional accessory for use with
- 30" warming drawer PTD915 ZXD27B is an optional accessory for use with 27" warming drawer PKD915

Stainless steel Black on black





### 19 power levels

Choose from 19 different power levels to select the temperature that is perfect for your meal.



### Pan detect

Only heats the area of the element that comes in contact with the pan.



Power Boost Offers powerful cooking capabilities on all elements to boost power by 20% to 30%.



Control lock capability Provides the ability to lock the

cooktop's controls, helping protect from unintended activation.



11" induction element

The 3700-watt induction element is our most powerful element available.

Scan this code with your QR reader to learn how induction makes cooking fast and efficient.



Induction cooking delivers 84%<sup>†</sup> of the total energy produced directly to food, while just 16% is released as heat into the kitchen. As a result, induction technol