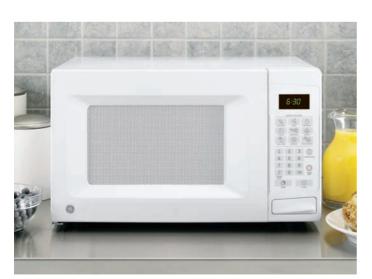

Time Power Wangts Time

Start All Cancel

Tamer. 0 Clock

- 1.1 cu. ft. capacity, 1000 watts\*
- Convenience cooking controls—operating made quick and easy
- Auto and Time Defrost—defrosting times and power levels are programmed automatically or manually for optimal results
- Turntable-rotates food throughout the cycle
- Instant On controls—one-touch instant operation
- Control lockout—helps prevent accidental activation
- Kitchen timer—minute timer helps keep you on track





Stainless steel White Black

142

Complete features and specifications on page 265. **Bold** = feature upgrade from previous model.

\*IEC-705 test procedure

\*\*Optional undercabinet mounting kit sold separately.

Refer to page 265 for installation options and model numbers.



2000 (#12.) 2000 (#12.)









## **JE740** GE 0.7 cu. ft. oven

- 0.7 cu. ft. capacity, 700 watts\*
- Optional hanging kit\*\*
   frees up counter space
- Convenience cooking controls—operating made quick and easy
- Auto and Time Defrost—defrosting times and power levels are programmed automatically or manually for optimal results
- Turntable-rotates food throughout the cycle
- Instant On controls—one-touch instant operation
- Control lockout—helps prevent accidental activation







Microwave ovens

## **JES0736** GE 0.7 cu. ft. oven

- 0.7 cu. ft. capacity, 700 watts\*Convenience cooking controls—operating made quick and easy
- Stainless steel—both stylish and easy to clean
- Auto and Time Defrost—defrosting times and power levels are programmed automatically or manually for optimal results
- Turntable-rotates foo