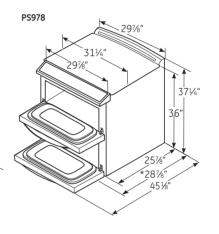

op, flooring and and the heat (up
- n surface units netal cabinet, or wood or metal 4" thick flame ess than No 28 ainless steel, table electrical so the length is
- C. This appliance has been approved for 0" spacing to adjacent surfaces above the cooktop. However, a 6" minimum spacing to surfaces less than 15" above the cooktop and adjacent cabinet is recommended to reduce exposure to steam, grease splatter and heat.

To reduce the risk of burns or fire when reaching over hot surface elements, cabinet storage space above the cooktop should be avoided. If cabinet storage space is to be provided above the cooktop, the risk can be reduced by installing a range hood that projects at least 5" beyond the front of the cabinets. Cabinets installed above the cooktop must be no deeper than 13".





\*Depth including door handle is approximately 28-7/8".





All GE ranges are equipped with an Anti-Tip device. The installation of this device is an important, required step in the installation of the range.

Listed by Ui Underwriters Laboratories

(PS978ST only)

## 30" slide-in electric ranges

|