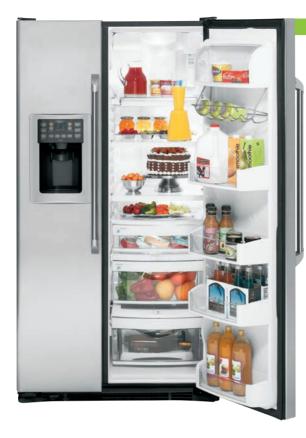

# SIDE-BY-SIDE REFRIGERATORS

A refrigerator this roomy means more groceries and fewer trips to the store.

# Explore side-by-side refrigerators

#### Angled ALL LED lighting in fresh food and freezer Brightly illuminates every inch of the fresh food and freezer compartments.

Arctica® icemaker Holds up to 10 lbs. of ice, which is ideal for parties or large family dinners.

Color LCD controls with touch screen LCD controls are easy to see and easy to use for all your

refrigerator functions.

**UltraFlow**<sup>100</sup> Quench your thirst with the fastest-filling water dispenser in the industry.

**PreciseFill technology** Just select the desired measurement and let PreciseFill do the work.

**GE water filtration** Removing impurities means fresh-tasting water for your family.

Removable gray gaskets Color-matched design is easy to clean and complements overall look.

Full-extension drawer with CustomCool<sup>™</sup> technology Chill in minutes, thaw in hours and keep food fresh, longer.

**Electronic beverage center** Keeps your favorite drinks icy cold and within easy reach.

Slide 'n Store™ full-extension freezer baskets Slide well beyond the door for easy access to all your favorites.

TurboCool<sup>™</sup> setting Foods will taste just how you expect, no matter how often you open the doors.

Adjustable ClearLook<sup>™</sup> door bins Transparent fronts make finding your favorite door items quick