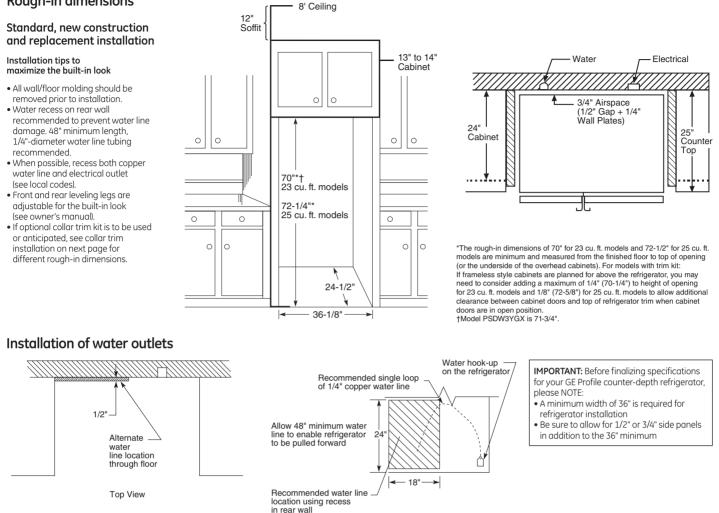

Similar to the PSB48YSX with 25.2 cu. ft. capacity

Complete features and specifications on page 199.

Built-in refrigerators with trim kit accept custom panels and custom handles. To achieve a custom look, you can order 1/4" or 3/4" wood panels from your cabinetmaker. You'll discover all kinds of ways to enhance your kitchen. Our trimless unit, which comes in stainless steel, simply slides into the space between cabinets. It instantly looks built-in, with no panels to attach or install.

PSB48YGX/PSB42YGX shown with optional 1/4" custom wood panels

PSB48YGX/PSB42YGX shown with optional 3/4" custom wood panels and custom handles

PSB48YGX/PSB42YGX shown with optional 3/4" custom wood panels and custom handles