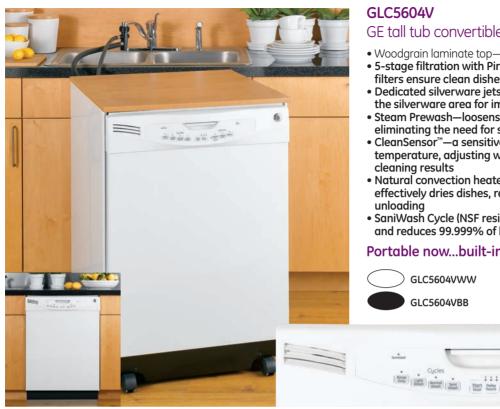

es long-lasting durability
- Hidden electronic controls—hidden controls for a sleek appearance
- Low-profile installation capable-great for raised sub-floors and 34" countertop heights
- Gray nylon racks—long-lasting, durable racks resist rusting, chipping and peeling
- Two utility shelves in upper rack with StemSafe<sup>™</sup>—conveniently flip down to handle tall items and protect stemware
- 2-digit countdown display with 1-24-hour Delay Start—wash dishes at your convenience and monitor the progress
- Audible end-of-cycle signal-alert signals when cycle is complete



Clear

8



Stainless steel White

Black

#### ecomagination-part of the ecomagination kitchen suite of appliances

## Built-in standard-tub dishwashers





Stainless steel White Bisque Black

## Convertible dishwashers



#### GE tall tub convertible dishwasher

- Woodgrain laminate top—creates a durable, attractive surface
- 5-stage filtration with Piranha hard-food disposer-5 self-cleaning filters ensure clean dishes
- Dedicated silverware jets—highly pressurized spray jets target the silverware area for improved cleaning
- Steam Prewash—loosens tough soils before any cycle, virtually eliminating the need for soaking or pre-rinsing dishes
- CleanSensor<sup>™</sup>—a sensitive laser monitors soil level and temperature, adjusting water and time for optimal
- Natural convection heated dry option—a heating element effectively dries dishes, reducing the need to towel dry after
- SaniWash Cycle (NSF residential)—high-temperature rinse sanitizes and reduces 99.999% of bacteria found on dishes

#### Portable no