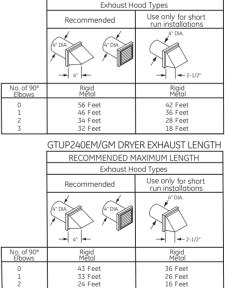

#### LAUNDRY ROOM:

GE® 4.0 DOE\* cu. ft. frontload washer GFWS1500DWW GE 7.5 cu. ft frontload dryer GEDS150ED/GDWW