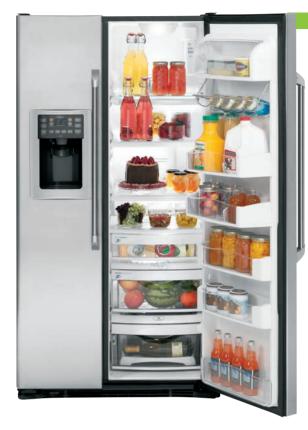

# SIDE-BY-SIDE REFRIGERATORS

A refrigerator this roomy means more groceries and fewer trips to the store.

# Explore side-by-side refrigerators

#### Angled ALL LED lighting in fresh food and freezer Brightly illuminates every inch of the fresh food and freezer compartments.

Arctica® icemaker Holds up to 10 lbs. of ice, which is ideal for parties or large family dinners.

Color LCD controls with touch screen LCD controls are easy to see and easy to use for all your

refrigerator functions.

**UltraFlow**<sup>100</sup> Quench your thirst with the fastest-filling water dispenser in the industry.

**PreciseFill technology** Just select the desired measurement and let PreciseFill do the work.

**GE water filtration** Removing impurities means fresh-tasting water for your family.

Removable gray gaskets Color-matched design is easy to clean and complements overall look.

Full-extension drawer with CustomCool<sup>™</sup> technology Chill in minutes, thaw in hours and keep food fresh, longer.

**Electronic beverage center** Keeps your favorite drinks icy cold and within easy reach.

Slide 'n Store™ full-extension freezer baskets Slide well beyond the door for easy access to all your favorites.

TurboCool<sup>™</sup> setting Foods will taste just how you expect, no matter how often you open the doors.

Adjustable ClearLook<sup>™</sup> door bins Transparent fronts make finding your favorite door items quick