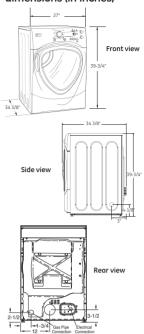

#### LAUNDRY ROOM:

GE® 4.0 DOE\* cu. ft. frontload washer GFWS1500DWW GE 7.5 cu. ft frontload dryer GEDS150ED/GDWW