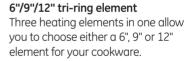

e kitchen

making cleaning guick and easy

PGP989SNSS PGP989TNWW True white PGP989DNBB

- Modular cooktop options—accepts optional Select-Top<sup>™</sup> modules (left bay)
- Two-burner gas module—shipped with unit (right bay), offers multiple temperature settings
- Downdraft exhaust—exhaust system effectively pulls smoke and steam out of the kitchen
- Sealed cooktop burners—keep spillovers contained on cooktop, making cleaning quick and easy







# **SLIDE-IN RANGES**





**6.6 cu. ft. total oven capacity** Large capacity is ideal for big meals. (PS978 only)



**PreciseAir<sup>™</sup> convection system** A reversing fan circulates heat and air for evenly browned and baked foods.



**NextStep controls** Knob-free controls illuminate to lead you through the control-setting process.





#### Induction technology

This innovative technology combines the responsiveness of a gas cooktop with the peace of mind of a cooler cooking surface. (PHS925 only)



#### Warming drawer

The convenient drawer keeps foods warm and ready to serve and helps makes meal coordination easier. (PHS925 only)

# Slide-in electric ranges

#### for scrubbing • Black gloss oven interior—black oven interior adds a stylish touch to any kitchen PHS925STSS

on the cooktop

to simplify cleaning

PHS925

at once

GE Profile<sup>™</sup> 30" induction range

• 5.3 cu. ft. oven capacity—enough room to cook an entire meal

• Induction cooktop technology-innovative, fast, efficient cooking • PreciseAir convection system—accurate heat circulation ensures

• NextŚtep controls—illuminating controls simplify disp