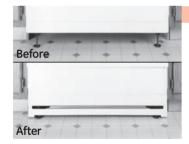

## **BUILT-IN SIDE-BY-SIDE REFRIGERATORS**

A refrigerator that fits nearly flush to cabinetry means it looks like it's custom-made for your kitchen.

**Overhead dual-evaporator system** Frozen foods keep their great tastes by eliminating shared air.

Quick Ice<sup>™</sup> setting Speed up your icemaker to keep up with your life.

ClimateKeeper<sup>™</sup> system with dual evaporators Separate evaporators keep foods garden fresh longer.

Digital temperature controls Precise settings take the guesswork out of adjusting your refrigerator.

**GE water filtration** Removing impurities means fresh-tasting water for your family.

Adjustable-humidity crisper drawers Adjustable humidity controls keep fresh produce fresh.

Similar to the PSB48YSX with 25.2 cu. ft. capacity

Complete features and specifications on page 199.

Built-in refrigerators with trim kit accept custom panels and custom handles. To achieve a custom look, you can order 1/4" or 3/4" wood panels from your cabinetmaker. You'll discover all kinds of ways to enhance your kitchen. Our trimless unit, which comes in stainless steel, simply slides into the space between cabinets. It instantly looks built-in, with no panels to attach or install.