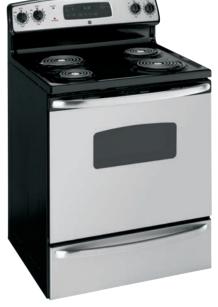

ng
- 5.3 cu. ft. oven capacity -enough room to cook an entire meal at once
- OuickSet III oven controls -electronic touch pads make operation simple
- Coil heating elementsprovide even heat and easy cleanup
- Dual-element bakeupper and lower elements produce even heat and great results
- Chrome drip bowls contain spills and remove for easy cleaning



Stainless steel ( Free-standing

a

## Free-standing electric ranges



## **JBP15** GE<sup>®</sup> 30" range

- Self-clean oven—cleans the oven cavity without the need for scrubbing
- Upfront controls convenient operation
   5.0 cu. ft. oven capacity
- -enough room to cook an entire meal at once
- Coil heating elements provide even heat and easy cleanup
- Big hearth window makes the monitoring of foods easy

JBP15DMWW

JBP15DMCC

JBP15DMBB



## **JBS27** GE 30" range

- Standard-clean oven smooth surface and rounded corners make cleanup quick and easy
- 5.0 cu. ft. oven capacity enough room to cook an entire meal at once
- Coil heating elements provide even heat and easy cleanup
- Dual-element bake upper and lower elements produce even heat and areat results
- Electronic clock and timer—help cooks coordinate meal preparation and cooking





## **JBS15** GE 30" range

- Upfront controls convenient operation
- 5.0 cu. ft. oven capacity —enough room to cook an entire meal at once
- Coil heating elements provide even heat and easy cleanup
- ClearView<sup>™</sup> window clear window makes monitoring food simple
- Dual-element bake upper and lower elements produce even heat and great results





JBSC GE 3 • 5.0 c -en an e • Coil