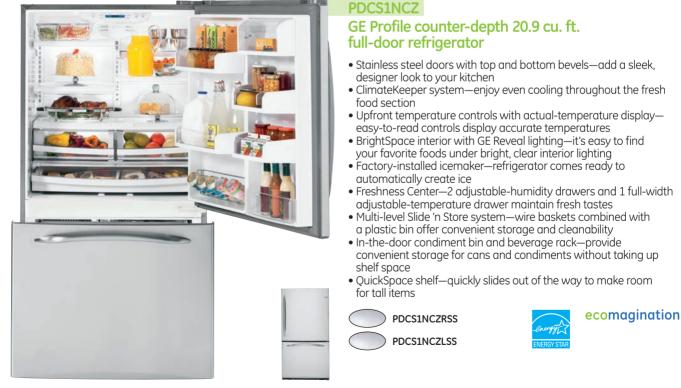

# **FRENCH-DOOR BOTTOM FREEZERS**

A refrigerator with the most advanced water and ice means raising a glass to your healthy family.

# **Explore French-door refrigerators**

Seamless stainless steel dispenser with pullout tray Gives you a streamlined look while easily filling tall items.

Hands-free Autofill Lets you walk away while the dispenser automatically fills any container with filtered water.

Showcase LED lighting Positioned throughout the interior and under fresh food doors to spotlight foods inside the refrigerator and in the freezer.

Space-saving icemaker Located on the door with integrated bins to create more usable storage space.

TwinChill<sup>™</sup> evaporators Separate climates in the fresh food and freezer sections help maintain temperature and humidity levels to keep foods fresh.

TurboCool<sup>™</sup> and TurboFreeze<sup>™</sup> settings An extra boost of cold air restores interior to set temperature for optimum food freshness.

Advanced filtration system GE's exclusive filtration system removes harmful pharmaceuticals from water and ice.

Full-width electronic temperaturecontrolled drawer 5 accurate settings deliver the optimal temperatures for keeping foods fresh.

QuickSpace<sup>™</sup> shelf Functions as a normal full-sized shelf when needed and easily slides down for instant storage flexibility.

Provide a touch of style and a variety of shelf configurations for simple food storage.

In-the-door filter Located in the door for more available space in the fresh food section and easy replacement.

Drop-down tray Allows for extra door storage when you need it and tucks away when you don't.

Adjustable glass shelves with chrome accents