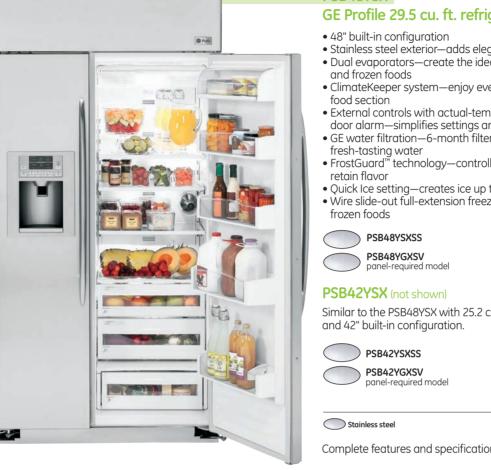

## PSB48YSX

## GE Profile 29.5 cu. ft. refrigerator

- Stainless steel exterior-adds elegance to any kitchen décor
- Dual evaporators—create the ideal environments to maintain fresh
- ClimateKeeper system—enjoy even cooling throughout the fresh
- External controls with actual-temperature display, child lock and door alarm-simplifies settings and helps lock controls
- GE water filtration—6-month filter—removes impurities for
- FrostGuard<sup>™</sup> technology—controlled defrosting helps foods
- Quick Ice setting—creates ice up to 50% faster than normal settings
- Wire slide-out full-extension freezer baskets—allow quick access to

Similar to the PSB48YSX with 25.2 cu. ft. capacity

Complete features and specifications on page 199.

Built-in refrigerators with trim kit accept custom panels and custom handles. To achieve a custom look, you can order 1/4" or 3/4" wood panels from your cabinetmaker. You'll discover all kinds of ways to enhance your kitchen. Our trimless unit, which comes in stainless steel, simply slides into the space between cabinets. It instantly looks built-in, with no panels to attach or install.