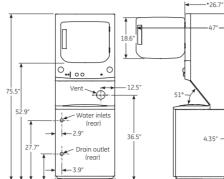

#### LAUNDRY ROOM:

GE® 4.0 DOE\* cu. ft. frontload washer GFWS1500DWW GE 7.5 cu. ft frontload dryer GEDS150ED/GDWW