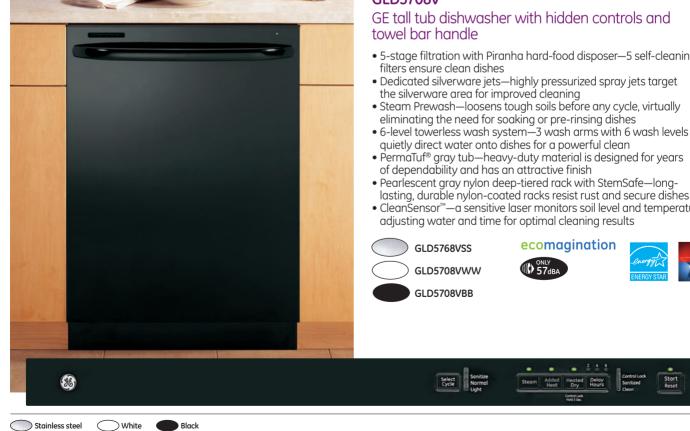

ltration with Piranha<sup>™</sup> hard-food disposer—5 self-cleaning filters ensure clean dishes
- Dedicated silverware jets—highly pressurized spray jets target the silverware area for improved cleaning
- Steam Prewash—loosens tough soils before any cycle, virtually eliminating the need for soaking or pre-rinsing dishes
- 6-level towerless wash system—3 wash arms with 6 wash levels quietly direct water onto dishes for a powerful clean
- Auto wash cycle-automatically adjusts to soil level to maximize energy savings and ensure clean dishes
- Flexible racks with deep-bowl tines—nylon-coated racks with ball-tip tines hold today's dishes and up to 16 place settings
- Pearlescent gray nylon deep-tiered rack with StemSafe<sup>™</sup>long-lasting, durable racks resist rust and secure dishes







#### GLD5708V

## GE tall tub dishwasher with hidden controls and

- 5-stage filtration with Piranha hard-food disposer—5 self-cleaning
- Dedicated silverware jets-highly pressurized spray jets target

- PermaTuf<sup>®</sup> gray tub—heavy-duty material is designed for years
- Pearlescent gray nylon deep-tiered rack with StemSafe-longlasting, durable nylon-coated racks resist rust and secure dishes
- CleanSensor<sup>™</sup>—a sensitive laser monitors soil level and temperature,



NSF/ANSI Standard 184 for Residential Dishwashers. Certified residential dishwashers are not intended for licensed food establishments. (Excludes GLDA696P series.)

Select GE dishwashers are NSF-certified to sanitize.

#### install the dishwasher in corners adjacent to cabinets • 5-stage filtration with Piranha