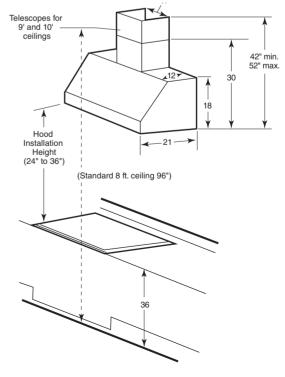

**GE Profile Advantium®** wall oven PSB1201NSS

**GE Profile** wall-mount hood PV976NSS