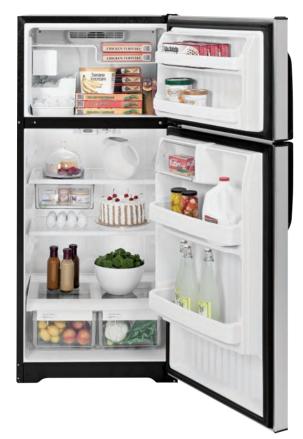

# **TOP-FREEZER REFRIGERATORS**

A refrigerator filled with features is easy to load up with your favorites.

## Explore top-freezer refrigerators

**Internal water dispenser** Provides chilled, great-tasting filtered water on demand, from inside the refrigerator.

Adjustable-temperature deli drawer

Provides a convenient, temperature-controlled place for meats, cheeses and other favorite foods.

Slide-out, spillproof glass shelves Raised edges hold up to 12 oz. of liquid and slide-out shelves keep small spills from becoming big messes.

## GE water and ice filtration

Adjustable ClearLook™ gallon door bins

style and ease.

vegetables.

Hold large containers with

Adjustable-humidity crispers

Provide the ideal storage

environment for fruits and

Delivers clean, fresh-tasting water through the internal water dispenser.

Only GE has it! FrostGuard<sup>™</sup> technology

Defrosts only when needed, reducing freezer burn.

### ShelfSaver<sup>™</sup> beverage rack

Only GE has it!

Provides convenient storage for a 12-pack, two egg cartons or a 9" x 13" casserole dish.

Electronic touch controls with

actual-temperature display

Precise and easy to use; takes

the guesswork out of selecting accurate temperatures.