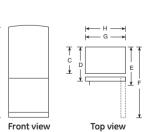

# PSDW3YGX

# GE Profile counter-depth 23.2 cu. ft. stainless-wrapped refrigerator

- 70" tall
- Stainless-wrapped exterior-extra touches add to the overall style
- Dual evaporators—create the ideal environments to maintain fresh and frozen foods
- LED and GE Reveal lighting—find all your favorite foods under natural-looking light
- Color LCD controls with touch screen—are easy to see and easy to use for all your refrigerator functions
- Integrated dispenser with LED lighting, PreciseFill and UltraFlow<sub>100</sub> illuminate the dispenser and control the exact amount and speed of water dispensed
- QuickFreeze setting—provides fast freezing to maintain flavor and quality
- Integrated Ice system—saves space and provides easy access to ice
- Electronic beverage center—keeps beverages 2–3 degrees colder by monitoring with an electronic sensor
- CustomCool technology—full-extension drawer chills in minutes, thaws in hours and quickly preserves food
- Slide 'n Store full-extension freezer baskets—slide well beyond the door for easy access to all your frozen favorites

PSDW3YGXSS

#### ecomagination

Stainless steel White

e 🔵 Black