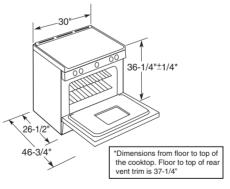

#### KITCHEN:

**GE Profile**<sup>™</sup> 30" single convection wall oven PT925SNSS

**GE Profile** 36" gas cooktop PGP986SETSS

**GE Profile** 28.5 cu. ft. french-door refrigerator PFE29PSDSS

**GE Profile** dishwasher PDWT480VSS