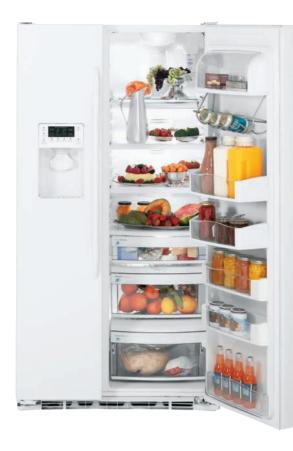

# SIDE-BY-SIDE REFRIGERATORS

A refrigerator this roomy means more groceries and fewer trips to the store.

# Explore side-by-side refrigerators

#### Angled ALL LED lighting in fresh food and freezer Brightly illuminates every inch of the fresh food and freezer compartments.

Arctica® icemaker Holds up to 10 lbs. of ice, which is ideal for parties or large family dinners.

Color LCD controls with touch screen LCD controls are easy to see and easy to use for all your

refrigerator functions.

**UltraFlow**<sup>100</sup> Quench your thirst with the fastest-filling water dispenser in the industry.

**PreciseFill technology** Just select the desired measurement and let PreciseFill do the work.

**GE water filtration** Removing impurities means fresh-tasting water for your family.

Removable gray gaskets Color-matched design is easy to clean and complements overall look.

Full-extension drawer with CustomCool<sup>™</sup> technology Chill in minutes, thaw in hours and keep food fresh, longer.

**Electronic beverage center** Keeps your favorite drinks icy cold and within easy reach.

Slide 'n Store™ full-extension freezer baskets Slide well beyond the door for easy access to all your favorites.

TurboCool<sup>™</sup> setting Foods will taste just how you expect, no matter how often you open the doors.

Adjustable ClearLook<sup>™</sup> door bins Transparent fronts make finding your favorite door items quick