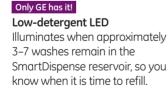

# PSHS6YGZ

# GE Profile<sup>™</sup> 25.6 cu. ft. refrigerator

- Dual evaporators—create the ideal environments to maintain fresh and frozen foods
- Angled ALL LED lighting in fresh food and freezer—illuminates every inch of the fresh food and freezer compartments
- Color LCD controls with touch screen—are easy to see and easy to use for all your refrigerator functions
- Integrated dispenser with LED lighting, PreciseFill and UltraFlow<sub>100</sub>illuminate the dispenser and control the exact amount and speed of water dispensed
- Electronic beverage center-keeps beverages 2-3 degrees colder by monitoring with an electronic sensor
- CustomCool<sup>™</sup> technology—full-extension drawer chills in minutes, thaws in hours and quickly preserves food
- Slide 'n Store full-extension freezer baskets—slide well beyond the door for easy access to all your frozen favorites
- Quick Ice setting—creates ice up to 50% faster than normal settings
- TurboCool setting—restores proper temperature to the refrigerator after frequent door openings
- Arctica icemaker—holds up to 10 lbs of ice, so there's enough for all occasions