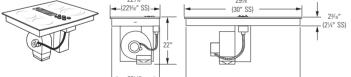

## PSB48YSX

## GE Profile 29.5 cu. ft. refrigerator

- Stainless steel exterior-adds elegance to any kitchen décor
- Dual evaporators—create the ideal environments to maintain fresh
- ClimateKeeper system—enjoy even cooling throughout the fresh
- External controls with actual-temperature display, child lock and door alarm-simplifies settings and helps lock controls
- GE water filtration—6-month filter—removes impurities for
- FrostGuard<sup>™</sup> technology—controlled defrosting helps foods
- Quick Ice setting—creates ice up to 50% faster than normal settings
- Wire slide-out full-extension freezer baskets—allow quick access to

Similar to the PSB48YSX with 25.2 cu. ft. capacity

Complete features and specifications on page 199.

Built-in refrigerators with trim kit accept custom panels and custom handles. To achieve a custom look, you can order 1/4" or 3/4" wood panels from your cabinetmaker. You'll discover all kinds of ways to enhance your kitchen. Our trimless unit, which comes in stainless steel, simply slides into the space between cabinets. It instantly looks built-in, with no panels to attach or install.

PSB48YGX/PSB42YGX shown with optional 1/4" custom wood panels

PSB48YGX/PSB42YGX shown with optional 3/4" custom wood panels and custom handles

PSB48YGX/PSB42YGX shown with optional 3/4" custom wood panels and custom handles