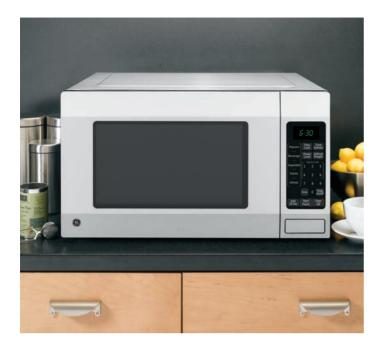

large 16" turntable-rotates food throughout the cycle and accommodates large cookware
- Instant On controls—one-touch instant operation
- Control lockout-helps prevent accidental activation
- Timer On/Off-minute timer helps keep you on track





Stainless steel White Black Complete features and specifications on pages 262-264. **Bold** = feature upgrade from previous model. \*See page 198 for ADA requirements. 140 Note: Model must be in built-in configuration to be ADA compliant.

\*\*IEC-705 test procedure

<sup>11</sup>Optional trim kits available in 27" and 30" configurations sold separately. Refer to pages 262-263 for installation options and model numbers. <sup>11</sup>Optional undercabinet mounting kit sold separately.

Refer to page 262 for installation options and model numbers.



## **JES1656** GE 1.6 cu. ft. sensor oven

- 1.6 cu. ft. capacity, 1150 watts\*\*
- Sensor cooking controls-automatically adjust time and power
- Auto and Time Defrost—defrosting times and power levels are programmed automatically or manually for optimal results
- Turntable—rotates food throughout the cycle
- Instant On controls—one-touch instant operation
- Control lockout—helps prevent accidental activation





<u>Microwave ovens</u>



Black

## **JES1460**

## GE 1.4 cu. ft. sensor oven

- 1.4 cu. ft. capacity, 1100 watts\*\*
- Sensor cooking controls—automatically adjust time and power
- Auto and Time Defrost—defrosting times and power levels are programmed automatically or manually for optimal results
- Turntable—rotates food throughout the cycle
- Instant On controls—one-touch in