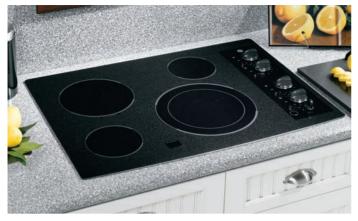

meless design—a smooth and seamless cooktop surface makes cleaning quick and easy
- Heavy-duty knobs on stainless steel models-enhanced durability and style





#### GE Profile 30" electric downdraft cooktop

- Downdraft exhaust-powerful exhaust system effectively pulls smoke and steam out of the kitchen
- Ceramic-glass cooktop—cleanup is quick and easy
- Ribbon heating elements—consistent heat and glass surface provide fast, even heating
- Bridge element—combines cooking elements into one cooking area
- 6"/9" PowerBoil element—produces rapid, powerful heat



**PP989TNWW** True white

PP989DNBB



Stainless steel True white True bisque Black on black Complete features and specifications on pages 229–231. Bold = feature upgrade from previous model. \*See page 198 for ADA requirements.





#### JP356 GE® 30" electric CleanDesign cooktop

- Ceramic-glass cooktop—cleanup is guick and easy
- Ribbon heating elements—consistent heat and a glass surface provide fast, even heating
- 9"/12" dual element-two heating elements in one offer flexibility
- 8" PowerBoil element—2,500-watts produce quick, vigorous heat
- Heavy-duty knobs on stainless steel models—enhanced durability and style
- Stainless steel frame on stainless steel model—complements all other stainless steel appliances in the kitchen





### JP626 GE 36" electric coil cooktop

- Coil heating elements—provide even heat and easy cleanup
- Removable drip bowls—removable for easy cleaning
- Lift-up cooktop with support rodaccess messes under the cooktop for easy cleanability
- Upfront controls—controls are within easy rea