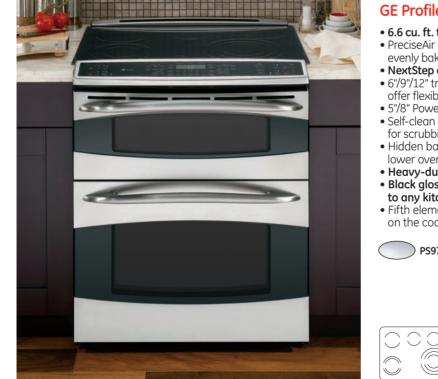

Slide-in electric ranges

#### for scrubbing • Black gloss oven interior—black oven interior adds a stylish touch to any kitchen PHS925STSS

on the cooktop

to simplify cleaning

PHS925

at once

GE Profile<sup>™</sup> 30" induction range

• 5.3 cu. ft. oven capacity—enough room to cook an entire meal

• Induction cooktop technology-innovative, fast, efficient cooking • PreciseAir convection system—accurate heat circulation ensures

• NextŚtep controls—illuminating controls simplify display operation Heavy-duty roller rack-provides easy access to oven interior • Fifth element warming zone-provides low-heat capability for foods

Hidden bake oven interior—conceals the lower oven element

• Self-clean oven-cleans the oven cavity without the need

with warming drawer

evenly baked foods







### **PS978** GE Profile 30" double oven range

- 6.6 cu. ft. total oven capacity-large capacity is ideal for big meals
- PreciseAir convection system—accurate heat circulation ensures evenly baked foods
- NextStep controls—illuminating controls simplify display operation
- 6"/9"/12" tri-ring element—three heating elements in one offer flexibility
- 5"/8" PowerBoil<sup>™</sup> element—produces rapid, powerful heat
- Self-clean oven-cleans the oven cavity without the need for scrubbing
- Hidden bake oven interior (upper and lower oven)—conceals the lower oven element to simplify cleaning
- Heavy-duty roller rack—provides easy access to oven interior
- Black gloss oven interior—black oven interior adds a stylish touch to any kitchen
- Fifth element warming zone-provides low-heat capability