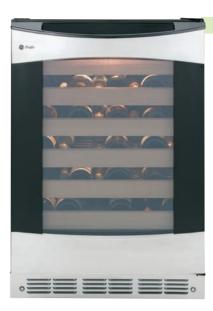

### PCR06WAT GE Profile<sup>™</sup> 5.3 cu. ft. wine center

- Electromechanical temperature controls
- 57-bottle capacity
- 7 full-extension wine racks with beechwood drawer fronts
- Tinted glass door with stainless steel accents
- Contoured door design
  Built-in or free-standing capability
- Recessed handle
- Reversible door