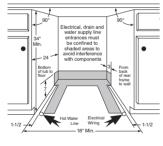

| •                                      |
| Ouiet                          |                                        |
| Tub insulation-blanket         | •                                      |
| Weights & Dimensions           |                                        |
| Height w/legs retracted (in.)  | 32-1/2                                 |
| Overall width (in.)            | 18                                     |
| Overall depth (in.)            | 22-1/2                                 |
| Approx. shipping weight (lbs.) | 100                                    |
| *Subject to change.            |                                        |
| **Based on DOE test procedure  | ANSI/AHAM DW-1                         |

### \*\*Based on DOE test procedure, ANSI/AHAM DW-1

### Figure 1



### Dishwasher rough-in information

Note: Dishwasher must not be installed more than ten feet from sink for proper drainage. All plumbing and electrical work must be in accordance with local codes.



Dishwasher Counterto

Most of the installation work should be done before the dishwasher is moved into place. First, select a location as close to the sink as possible for ready access to water and drain lines. For proper operation and appearance of the dishwasher, the cabinet opening should be square and have dimensions as shown in Figure 1. If the dishwasher is to be installed in a corner, there must be sufficient clearance to open the door as shown in Figure 2. A minimum clearance d. 2° is recommended.

Rough-in the water, electrical, and drain lines before proceeding with installation.