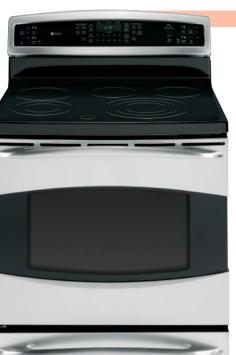

Hidden bake oven interior—conceals lower oven element to simplify cleaning
- Black gloss oven interior—adds a stylish touch to the kitchen





| $\left[ \bigcirc \bigcirc \bigcirc \bigcirc \right]$ |
|------------------------------------------------------|
| (I) ( )(I)                                           |
|                                                      |
| $\bigcirc$                                           |
| ′т` ′т`                                              |
| $  \setminus  / \setminus  /  $                      |
| $\sim$                                               |

Stainless steel True white Black on black

Complete features and specifications on pages 242 and 245. Cooktop glass pattern appearance on page 102. **Bold** = feature upgrade from previous model.





### PB920

#### GE Profile 30" CleanDesign<sup>™</sup> convection range with warming drawer

- PreciseAir convection system—accurate heat circulation ensures evenly baked foods
- NextStep controls—illuminating controls simplify display operation
- 6"/9"/12" tri-ring element—three heating elements in one offer flexibility
- 5"/8" dual element-two heating elements in one offer flexibility • Self-clean with Steam Clean option-gives the option of self-cleaning
- or steam cleaning
- Heavy-duty roller rack-provides easy access to oven interior • Warming drawer-variable temperature control keeps foods warm
- 5.3 cu. ft. oven capacity—enough room to cook an entire meal at once
- Hidden bake oven interior—conceals lower oven element to
- simplify cleaning
- Black gloss oven interior—adds a stylis