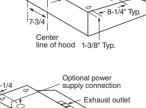

# GE Profile 19.5 cu. ft. French-door refrigerator

- 30" wide
- Stainless steel doors with top and bottom bevels—add a sleek, designer look to your kitchen with robust handles
- ClimateKeeper system—enjoy even cooling throughout the fresh food section
- Upfront temperature controls with actual-temperature display easy-to-read controls display accurate temperatures
- BrightSpace interior with GE Reveal lighting-it's easy to find vour favorite foods under briaht, clear interior lighting
- Freshness Center-2 adjustable-humidity crispers keep fruits and vegetables fresh
- Multi-level Slide 'n Store system—baskets keep frozen foods organized and easy to find
- Factory-installed icemaker with water filtration systemrefrigerator comes ready to automatically create filtered ice
- QuickSpace shelf—quickly slides out of the way to make room for tall items

# **GFSS2HCY** GE® 22.0 cu. ft. French-door refrigerator

- 33" wide
- Stainless steel crown doors with hidden hinges—a striking finish with a clean. eleaant look
- Upfront temperature controls-easy-to-use controls regulate both fresh food and freezer sections
- Factory-installed icemaker-refrigerator comes ready to automatically create ice
- 2-level Slide 'n Store system—baskets allow easy access
- Snack drawer—conveniently stores favorite foods and allows

# Bottom-freezer refrigerators (33" and 30" width)

# GDSL3KCY

# GE® 22.7 cu. ft. full-door refrigerator

- 33" wide
- CleanSteel<sup>™</sup> crown doors with hidden hinges—add the elegance of stainless steel without fingerprints, smudges and smears
- Upfront temperature controls—easy-to-use controls regulate both fresh food and freezer sections
- Factory-installed icemaker—refrigerator comes ready to automatically create ice
- BrightSpace<sup>™</sup> interior with GE Reveal<sup>®</sup> lighting—it's easy to find your favorite foods under bright, clear interior lighting
- 2-level Slide 'n Store™ system—baskets allow easy access to frozen foods
- Adjustable-humidity drawers—controls help food stay fresh
- Adjustable spillproof glass shelves—hold up to 12 oz. of spilled liquids for easy cleanup and adjust to provide additional food-storage options