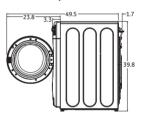

#### LAUNDRY ROOM:

GE® 4.0 DOE\* cu. ft. frontload washer GFWS1500DWW GE 7.5 cu. ft frontload dryer GEDS150ED/GDWW