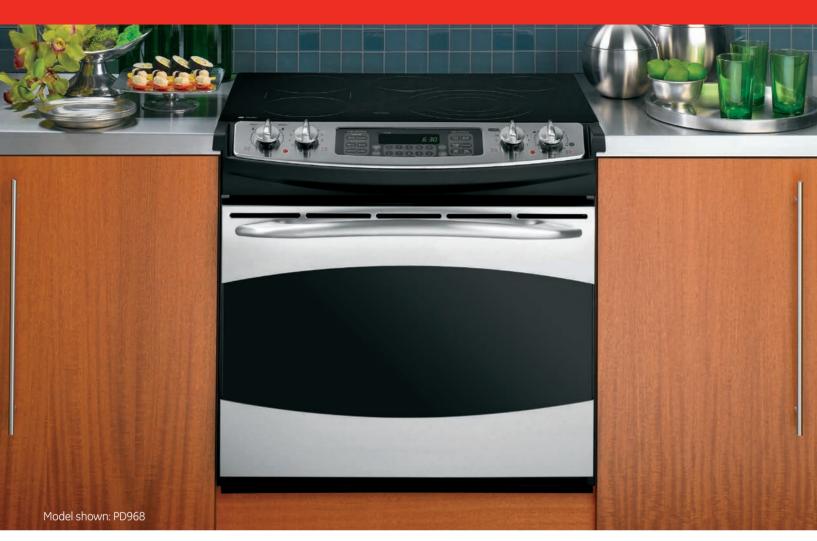

#### KITCHEN:

**GE Profile**<sup>™</sup> 30" single convection wall oven PT925SNSS

**GE Profile** 36" gas cooktop PGP986SETSS

**GE Profile** 28.5 cu. ft. french-door refrigerator PFE29PSDSS

**GE Profile** dishwasher PDWT480VSS