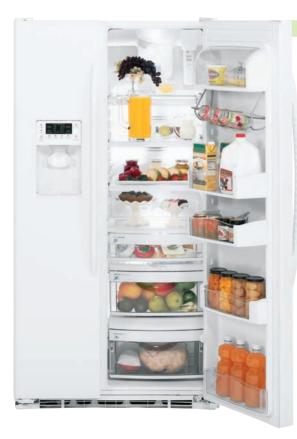

# SIDE-BY-SIDE REFRIGERATORS

A refrigerator this roomy means more groceries and fewer trips to the store.

# Explore side-by-side refrigerators

#### Angled ALL LED lighting in fresh food and freezer Brightly illuminates every inch of the fresh food and freezer compartments.

Arctica® icemaker Holds up to 10 lbs. of ice, which is ideal for parties or large family dinners.

Color LCD controls with touch screen LCD controls are easy to see and easy to use for all your

refrigerator functions.

**UltraFlow**<sup>100</sup> Quench your thirst with the fastest-filling water dispenser in the industry.

**PreciseFill technology** Just select the desired measurement and let PreciseFill do the work.

**GE water filtration** Removing impurities means fresh-tasting water for your family.

Removable gray gaskets Color-matched design is easy to clean and complements overall look.

Full-extension drawer with CustomCool<sup>™</sup> technology Chill in minutes, thaw in hours and keep food fresh, longer.

**Electronic beverage center** Keeps your favorite drinks icy cold and within easy reach.

Slide 'n Store™ full-extension freezer baskets Slide well beyond the door for easy access to all your favorites.

TurboCool<sup>™</sup> setting Foods will taste just how you expect, no matter how often you open the doors.

Adjustable ClearLook<sup>™</sup> door bins Transparent fronts make finding your favorite door items quick