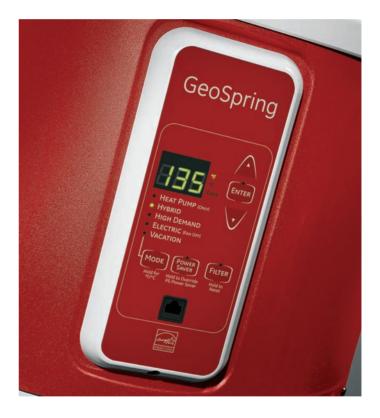

**ENERGY STAR qualified refrigerators** save an average of 20%<sup>†</sup> in overall energy use.

**GeoSpring™ hybrid water heaters** deliver \$325 in annual savings<sup>††</sup>

Appliances that are part of the ecomagination kitchen suite are designated throughout this catalog by: ecomagination

# LOUISVILLE, KENTUCKY

Washers Dishwashers GeoSpring<sup>™</sup> Hybrid Water Heaters (2012) Bottom-Freezer Refrigerators (2012)

> BLOOMINGTON, INDIANA Side-by-Side Refrigerators

**DECATUR, ALABAMA** Top-Freezer Refrigerators