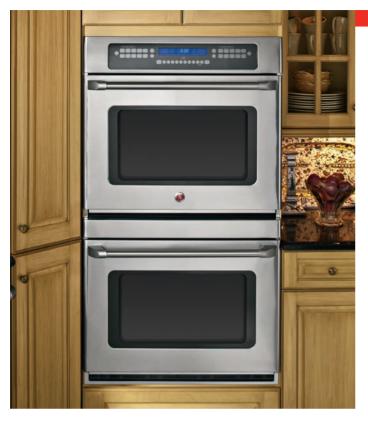

#### KITCHEN:

**GE Profile**<sup>™</sup> 30" single convection wall oven PT925SNSS

**GE Profile** 36" gas cooktop PGP986SETSS

**GE Profile** 28.5 cu. ft. french-door refrigerator PFE29PSDSS

**GE Profile** dishwasher PDWT480VSS