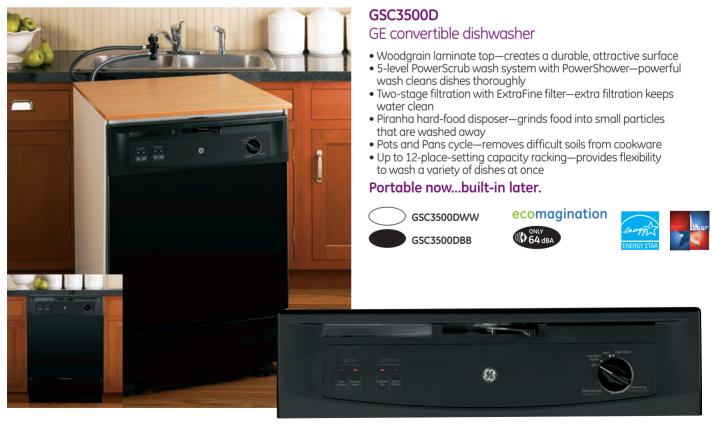

# **GSHS6LGB** GE 25.9 cu. ft. refrigerator

- ClimateKeeper system—enjoy even cooling throughout the fresh food section
- Integrated dispenser with UltraFlow<sub>64</sub>—dispenses 64 oz. of filtered water per minute
- Freshness Center (2-stack drawer system)—maintain fresh tastes with 2 humidity-controlled crisper drawers
- Adjustable ClearLook door bins—hold gallon containers with ease and free up valuable shelf space
- Adjustable, slide-out spillproof glass shelves—raised edges help contain spills and make cleanup quick and easy
- GE water filtration—6-month filter—removes impurities for fresh-tasting water
- Arctica icemaker—holds up to 10 lbs of ice, so there's enough for all occasions