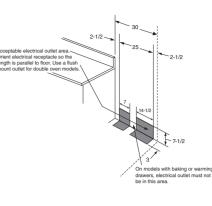

- op, flooring and and the heat (up
- n surface units netal cabinet, or wood or metal 4" thick flame ess than No 28 ainless steel, table electrical so the length is
- C. This appliance has been approved for 0" spacing to adjacent surfaces above the cooktop. However, a 6" minimum spacing to surfaces less than 15" above the cooktop and adjacent cabinet is recommended to reduce exposure to steam, grease splatter and heat.

To reduce the risk of burns or fire when reaching over hot surface elements, cabinet storage space above the cooktop should be avoided. If cabinet storage space is to be provided above the cooktop, the risk can be reduced by installing a range hood that projects at least 5" beyond the front of the cabinets. Cabinets installed above the cooktop must be no deeper than 13".





\*Depth including door handle is approximately 28-7/8".





All GE ranges are equipped with an Anti-Tip device. The installation of this device is an important, required step in the installation of the range.

Listed by Ui Underwriters Laboratories

(PS978ST only)

## 30" slide-in electric ranges

|