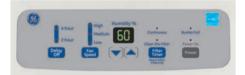

t.

#### AJEO08ACD

heat. 9.4 EER. 115 Volts

#### AJEO06LCD

heat, 10.0 EER rating, 115 Volts



# • Electronic thermostat





- GE standard-mount heat/cool units\*\* • 2 cool/2 heat/2 fan only speeds
  - Remote thermostat capable

  - AJEO09DCD
    - 9.4/9.4 EER, 230/208 Volts

• 8,350 BTU cool, 4,100 BTU

• 6,400 BTU cool, 4,100 BTU

0

# AJCO10ACD AJCO08ACD

AJCO06LCD

# Dehumidifiers



#### GE<sup>®</sup> dehumidifiers

- ENERGY STAR<sup>®</sup> qualified
  R-410A refrigerant
  Electronic controls

- Low-temperature operation
- Front condensate bucket with water level indicator
- Automatic shut-off system when bucket fills
- 3 fan speeds
  Automatic defrost control
- External drain connector
- Easy-roll casters
- Washable air filter
- 2- or 4-hour off timer





• 50 pints per day





#### **GE** dehumidifiers

- ENERGY STAR qualified
- R-410A refrigerant
- Electronic controls
- Low-temperature operation
- Front condensate bucket with water level indicator
- Automatic shut-off system when bucket fills
  3 fan speeds
- Automatic defrost control
- External drain connectorEasy-roll casters
- Washable air filter
- 2- or 4-hour off timer

#### ADER40LO

- 40 pints per day
- ADER30LQ
- 30 pints per day





# Warranty information\*

The condensed list below is a convenient overview of the written warranties offered on various GE appliances described in this catalog for products manufactured on or after January 1, 2006. For complete warranty details on a specific GE appliance model, contact your nearest GE supplier, or call GE Factory Service, toll-free, 800-GE-CARES (800-