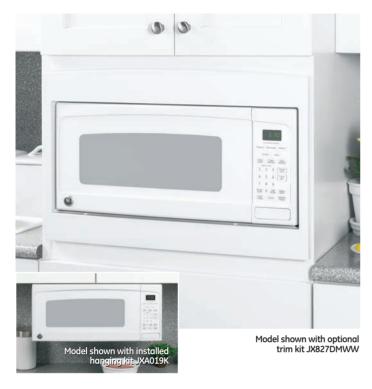

kware
- Instant On controls—one-touch instant operation
- Control lockout-helps prevent accidental activation



**JEB1860** 

time and power

for optimal results

built-in convenience

JEB1860SMSS JEB1860DMWW JEB1860DMBB

GE<sup>®</sup> 1.8 cu. ft. sensor oven • 1.8 cu. ft. capacity, 1100 watts\*\*

Sensor cooking controls—automatically adjust

• Auto and Time Defrost-defrosting times and power levels are programmed automatically or manually

• Optional built-in trim kit<sup>+</sup>—custom appearance and

Control lockout—helps prevent accidental activation

• Turntable On/Off—controls turntable operation • Instant On controls—one-touch instant operation

Model shown with optional trim kit JX2030SMSS

LUNCH D

MINEAT SOM DOWN

9

# 03 ...

Stainless steel White (

139

## Microwave ovens



## JEM25 GE Spacemaker II<sup>™</sup> 1.0 cu. ft. oven

- 1.0 cu. ft. capacity, 800 watts\*\*
  Optional built-in trim kit<sup>+</sup>—custom appearance and built-in convenience
- Optional hanging kit<sup>++</sup>-frees up counter space
- Convenience cooking controls—operating made quick and easy
- Auto and Time Defrost-defrosting times and power levels are programmed automatically or manually for optimal results • Turntable On/Off—controls turntable operation
- Instant On controls—one-touch instant operation

JEM25DMWW

JEM25DMBB







## **JES2051** GE<sup>®</sup> 2.0 cu. ft. sensor oven

## • 2.0 cu. ft. capacity, 1200 watts\*\*

- Sensor cooking controls—automatically adjust time and power
- Auto and Time Defrost—defrosting times and power levels are programmed automatically or manu