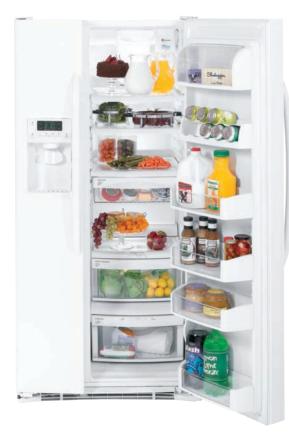

# SIDE-BY-SIDE REFRIGERATORS

A refrigerator this roomy means more groceries and fewer trips to the store.

# Explore side-by-side refrigerators