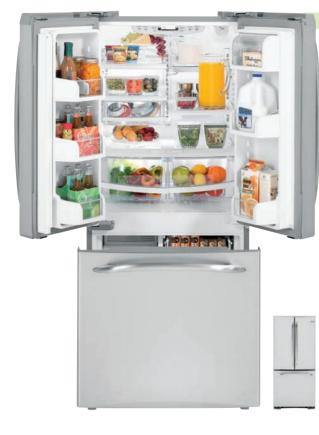

# PFSSOMFZ

# GE Profile 19.5 cu. ft. French-door refrigerator

- 30" wide
- Stainless steel doors with top and bottom bevels—add a sleek, designer look to your kitchen with robust handles
- ClimateKeeper system—enjoy even cooling throughout the fresh food section
- Upfront temperature controls with actual-temperature display easy-to-read controls display accurate temperatures
- BrightSpace interior with GE Reveal lighting-it's easy to find vour favorite foods under briaht, clear interior lighting
- Freshness Center-2 adjustable-humidity crispers keep fruits and vegetables fresh
- Multi-level Slide 'n Store system—baskets keep frozen foods organized and easy to find
- Factory-installed icemaker with water filtration systemrefrigerator comes ready to automatically create filtered ice
- QuickSpace shelf—quickly slides out of the way to make room for tall items