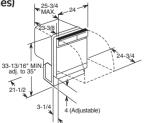

#### **GSCF3PGX** GE® counter-depth 22.7 cu. ft. refrigerator

#### • 70" tall

- ClimateKeeper system—enjoy even cooling throughout the fresh food section
- Dispenser with external controls, actual-temperature display and UltraFlow<sub>100</sub>-provides 100 oz. of filtered water per minute
- Quick Ice setting—creates ice up to 50% faster than normal settings • TurboCool setting—restores proper temperature to the refrigerator
- after frequent door openings
- Integrated Ice system—saves space and provides easy access to ice • Integrated shelf support system—provides strong, flexible support
- Adjustable ClearLook door bins-hold gallon containers with ease
- and free up valuable shelf space
- In-the-door can rack—keeps cans organized for easy access
- Adjustable, slide-out spillproof glass shelves—raised edges help contain spills and make cleanup quick and easy