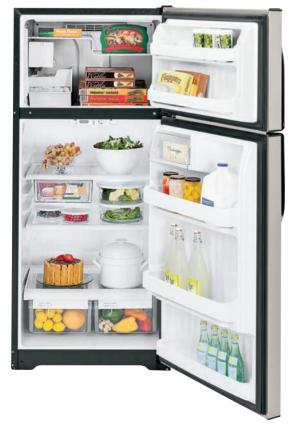

## **GTH18LCD** GE<sup>®</sup> 18.1 cu. ft. refrigerator

- Adjustable spillproof glass shelves—hold up to 12 oz. of spilled liquids for easy cleanup and adjust to provide additional food-storage options
- Factory-installed icemaker—refrigerator comes ready to automatically create ice
- Upfront temperature controls—easy-to-use controls that regulate both fresh food and freezer sections
- Adjustable-humidity drawers—controls help food stay fresh
- Snack drawer—conveniently stores favorite foods and allows for guick, easy access
- Gallon door storage—larger items are easily accommodated in the door
- Can storage door shelf—holds cans in the door for easy selection and quick access
- Wire freezer shelf—provides additional storage for frozen foods

GTH18LCDWW ENERGY STAR® model GTH18LCDBB ENERGY STAR model

ecomagination