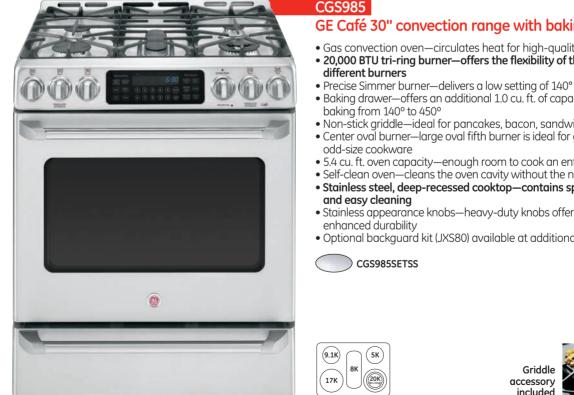

ss time
- Gas convection oven—circulates heat for high-quality results • Self-clean oven-cleans the oven cavity without the need for scrubbing
- Non-stick griddle—ideal for pancakes, bacon, sandwiches and more
- 20,000 BTU tri-ring burner—offers the flexibility of three different burners
- Precise Simmer burner—delivers a low setting of 140°
- Center oval burner-large oval fifth burner is ideal for ariddle or odd-size cookware
- Stainless steel, deep-recessed cooktop—contains spills for quick and easy cleaning
- Range lockout–gas burners lock to prevent accidental operation
- Stainless appearance knobs—heavy-duty knobs offer enhanced durability
- Black gloss oven interior—adds a stylish touch to the kitchen
- Optional backguard kit (JXS80) available at additional cost<sup>†</sup>













## GE Café 30" convection range with baking drawer

- Gas convection oven—circulates heat for high-quality results
- 20,000 BTU tri-ring burner-offers the flexibility of three
- Baking drawer—offers an additional 1.0 cu. ft. of capacity for convenient
- Non-stick griddle—ideal for pancakes, bacon, sandwiches and more
- Center oval burner-large oval fifth burner is ideal for griddle or
- 5.4 cu. ft. oven capacity—enough room to cook an entire meal at once
- Self-clean oven-cleans the oven cavity without the need for scrubbing
- Stainless steel, deep-recessed cooktop—contains spills for quick
- Stainless appearance knobs—heavy-duty knobs offer
- Optional backguard kit (JXS80) available at additional cost<sup>†</sup>



Stainless steel

Complete features and specifications on pages 246, 2