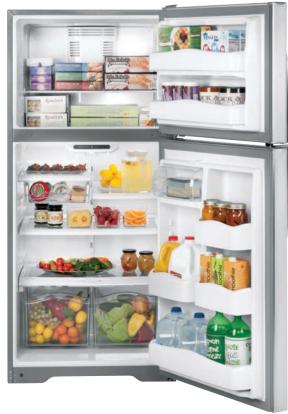

# French-door refrigerators (33" and 30" width)

# PFSS2MJY

# GE Profile<sup>™</sup> 22.0 cu. ft. French-door refrigerator

- 33" wide
- Stainless steel doors with top and bottom bevels-add a sleek, designer look to your kitchen with robust handles
- External water dispenser with actual-temperature display and child lock—easy to set, and a child lock helps provide additional peace of mind
- ClimateKeeper™ system—enjoy even cooling throughout the fresh food section
- Integrated dispenser with LED lighting and UltraFlow<sub>100</sub> illuminates the dispenser and pours up to 100 ounces of water per minute
- Factory-installed icemaker with water filtration system refrigerator comes ready to automatically create filtered ice
- BrightSpace<sup>™</sup> interior with GE Reveal<sup>®</sup> lighting—it's easy to find your favorite foods under bright, clear interior lighting
- Freshness Center<sup>™</sup>—2 adjustable-humidity crispers keep fruits and vegetables fresh
- Multi-level Slide 'n Store<sup>™</sup> system—baskets keep frozen foods organized and easy to find
- QuickSpace<sup>™</sup> shelf—quickly slides out of the way to make room for tall items

ecomagination

Stainless steel White Black

22 Complete features and specifications on pages 204-205.

ecomagination

- BrightSpace interior with GE Reveal lighting—it's easy to find your favorite foods under bright, clear interior lighting
- to frozen foods
- Clear crisper drawers—transparent drawers make finding your favorite items quick and easy
- for quick, easy access
- Adjustable spillproof glass shelves—hold up to 12 oz. of spilled liquids for easy cleanup and adjust to provide additional food-storage options
- Adjustable gallon door bins-offers ideal space for storing gallon containers in the door