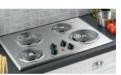

## GE® 21.7 cu. ft. refrigerator

- Adjustable spillproof glass shelves—hold up to 12 oz. of spilled liquids for easy cleanup and adjust to provide additional food-storage options
- Upfront illuminated temperature control—easy-to-reach controls regulate interior temperatures
- Adjustable-humidity drawers—controls help food stay fresh
  Snack drawer—conveniently stores favorite foods and allows
- Snack drawer—conveniently stores favorite foods and allows for quick, easy access
- Adjustable gallon door bins—offer ideal space for storing gallon containers in the door
- Wire freezer shelf—provides additional storage for frozen foods

GTS22SBXSS

GTS22KBPBB