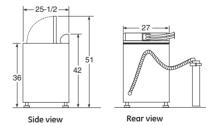

lors available <sup>†</sup>          | WW               | WW              | WS              | WW              | WW/CC                  |
| Weights & Dimensions                   |                  |                 |                 |                 |                        |
| Approx. ship. weight (lbs.)            | 155              | 160             | 160             | 147             | 155/147                |
| *Department of Energy.                 |                  |                 |                 |                 |                        |

\*Department of Energy. \*\*In accordance with CEE High Efficiency specifications for residential clothes washers (effective 1/1/2011). †WW = White on white, CC = Bisque on bisque, WS = White on silver.

### Washer dimensions (in inches)



### Washer specifications

Circuit requirements: An individual, properly grounded branch circuit, with a three-prong grounding-type receptacle, protected by a 15- or 20-amp circuit breaker or time-delay fuse is required.

Electrical rating: 115V, 60Hz, 10A

Washer note: Washer wall outlet must be located within 36" of service cord entry. Wall outlet must not be located behind dryer.

# GE® topload matching dryers

|                                     | GE                     |                               |                               |                               |                               |                               |                               |                               |                                                  |
|-------------------------------------|-