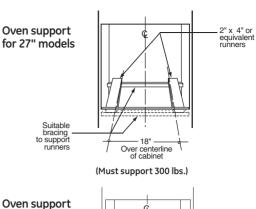

nt 45° and 90° walls should be placed to avoid interference with the handle. **Note:** Cabinets installed adjacent to wall ovens must have an adhesion spec of at

least a 194°F temperature rating. **Note:** If marks, blemishes or the cutout opening is visible above the installed oven, it may be necessary to add wood shims under the runners and front trim until the marks or openings are covered.

Electric wall ovens are not approved for installation with a plug and receptacle. They must be hard wired in accordance with installation instructions.

**Installation information:** Before installing, consult installation instructions packed with product for current dimensional data.

Above illustrations intended for dimensional reference only. Refer to photography for actual product appearance.





| Cabinet                                               |             | PK956/JKP75/55/35         | JRP28       |
|-------------------------------------------------------|-------------|---------------------------|-------------|
| A – Cabinet width                                     | n required  | 27" min.                  | 24" min.    |
| B – Minimum cab                                       | inet depth  | 23-5/8"                   | 23-1/2"     |
| C – Opening widt                                      | h           | 25" min.–25-1/4" max.     | 22-1/2"     |
| D - Opening heig                                      | ht          | 49-11/16" min50-1/8" max. | 48-1/8" min |
| E – Recommended minimum<br>cutout location from floor |             | 13-1/4"                   | 14"