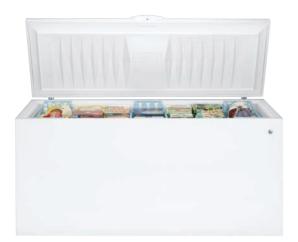

temperature controls
- Interior light
- Lock • Slide-out bulk
- storage baskets
- 4 cabinet shelves
- 5 door shelves



## FUF14DV GE frost-free upright freezer

- 13.7 cu. ft. capacity ENERGY STAR®
- qualified
- Electronic
- temperature controls • Interior light
- Lock
- Slide-out bulk storage baskets
- 3 cabinet shelves
- 5 door shelves



FUF14SV (not shown) Non-ENERGY STAR model



## FUM21SV GE manual defrost upright freezer

### • 20.6 cu. ft. capacity

- Adjustable temperature control
- Interior light
- Lock
- Slide-out bulk
- storage baskets • 4 (1 adjustable)
- cabinet shelves • 5 door shelves
- 1 full-width tip-out bin
- Soft-freeze zone

## FUM14SV (not shown)

Similar to the FUM21SV with 14.1 cu. ft. capacity

- 3 cabinet shelves
- 5 door shelves

White

56

## Chest freezers



### FCM25SB GE manual defrost chest freezer

### • 24.9 cu. ft. capacity

- Mechanical controls
- Upfront defrost water drain
- Lock
- Power "On" lightSecond-level rail
- True white interior light
- 5 lift-out and sliding bulk storage baskets



## FCM20SU GE manual defrost chest freezer

- 19.7 cu. ft. capacity
- Adjustable temperature controls
- Upfront defrost water drain
- Lock
- Power "On" light
- Second-level rail
- True white interior light
- 5 lift-out and sliding bulk storage baskets



## FCM15PU GE manual defrost chest freezer

- 14.8 cu. ft. capacity
- ENERGY STAR qualified
- Adjustable temperature controls



- Upfront defrost water drain
- Lock • Power "On" light
- Second-level rail
- True white interior light
- 4 lift-out and sliding bulk storage baskets

### FCM15SU (not