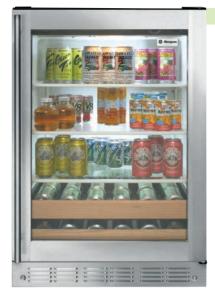

### ZDBC240N

GE Monogram 5.3 cu. ft. beverage center

- Adjustable
   temperature controls
- 150-can capacity or 126-can and
- 12-bottle flexibility2 full-extension halfshelves and 3 removable
- spillproof glass shelvesInterior lighting with
- on/off switchBuilt-in or free-standing
- Stainless steel
- tubular handleReversible door
  - ZDBC240NBS