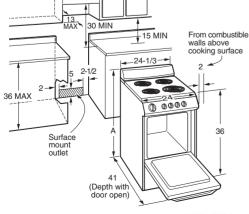

locations allow range to be installed directly against wall.



#### All GE ranges are equipped with an Anti-Tip device. The installation of this device is an important, required step in the installation of the range

Electric free-standing range Anti-Tip bracket (Part No. 164D3799P002) PB978/975/925/920/915/905, JB870/850/705/680/ 650/645/640/620/400, JBP35/28/23 and JBS55 Anti-Tip bracket (Part No. 183D6270P001)

JBS27/07/15/03 and JBP15 See page 195 for warranty information.

Cooking products

#### JBS03M 29-7/8 46-1/4 26-1/4 46-1/4

Model

JBS27

JBS07

\*Dimension from wall to front of closed door handle is 28-3/4" on models JBS27/07/03.

**Dimensions (in inches)** 

Α

29-7/8

29-7/8

### Dimensions and installation (in inches) for models JAP02 and JAS02

24-3/8

В

46-1/4

46-1/4



A= 44-2/3 for model JAS02SNSS and 47 for model JAP02SNSS.



## GE Café™ 30" free-standing

| aac rangee                                               | CE Café                       |                                            |                                      |  |  |
|----------------------------------------------------------|-------------------------------|--------------------------------------------|--------------------------------------|--|--|
| gas ranges                                               | GE Café                       | -                                          |                                      |  |  |
|                                                          | Dual-fuel                     | Gas                                        | 1