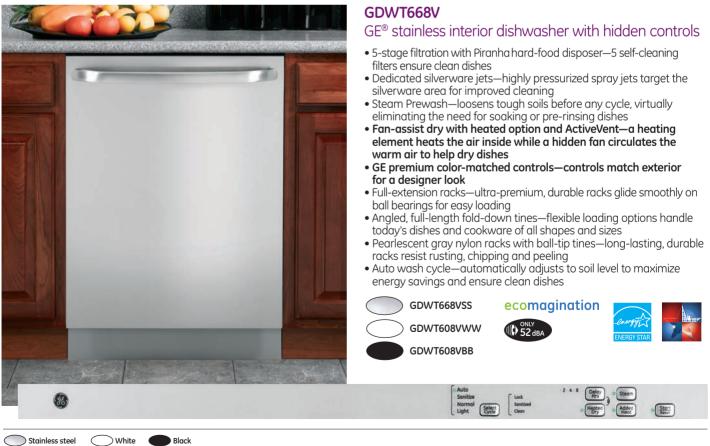

# PSHS6YGZ

# GE Profile<sup>™</sup> 25.6 cu. ft. refrigerator

- Dual evaporators—create the ideal environments to maintain fresh and frozen foods
- Angled ALL LED lighting in fresh food and freezer—illuminates every inch of the fresh food and freezer compartments
- Color LCD controls with touch screen—are easy to see and easy to use for all your refrigerator functions
- Integrated dispenser with LED lighting, PreciseFill and UltraFlow<sub>100</sub>illuminate the dispenser and control the exact amount and speed of water dispensed
- Electronic beverage center-keeps beverages 2-3 degrees colder by monitoring with an electronic sensor
- CustomCool<sup>™</sup> technology—full-extension drawer chills in minutes, thaws in hours and quickly preserves food
- Slide 'n Store full-extension freezer baskets—slide well beyond the door for easy access to all your frozen favorites
- Quick Ice setting—creates ice up to 50% faster than normal settings
- TurboCool setting—restores proper temperature to the refrigerator after frequent door openings
- Arctica icemaker—holds up to 10 lbs of ice, so there's enough for all occasions

PSHF6YGZWW

high-gloss doors PSHF6YGZBB high-gloss doors

ecomagination

Stainless steel White Black

Complete features and specifications on page 210. Bold = feature upgrade from previous model. \*See page 198 for ADA requirements.