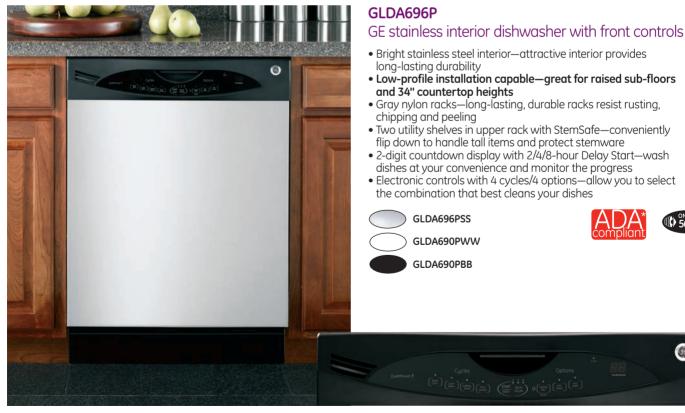

food establishments. Select GE dishwashers are NSF-certified to sanitize.



#### GLDT696D

#### GE stainless interior dishwasher with hidden controls

- Bright stainless steel interior-attractive interior provides long-lasting durability
- Hidden electronic controls—hidden controls for a sleek appearance
- Low-profile installation capable-great for raised sub-floors and 34" countertop heights
- Gray nylon racks—long-lasting, durable racks resist rusting, chipping and peeling
- Two utility shelves in upper rack with StemSafe<sup>™</sup>—conveniently flip down to handle tall items and protect stemware
- 2-digit countdown display with 1-24-hour Delay Start—wash dishes at your convenience and monitor the progress
- Audible end-of-cycle signal-alert signals when cycle is complete



Clear

8



Stainless steel White

Black

#### ecomagination-part of the ecomagination kitchen suite of appliances

## Built-in standard-tub dishwashers





Stainless steel White Bisque Black

## Convertible dishwashers



#### GE tall tub convertible dishwasher

- Woodgrain laminate top—creates a durable, attractive surface
- 5-stage filtration with Piranha hard-food disposer-5 self-cleaning filters ensure clean dishes
- Dedicated silverware jets—highly pressurized spray jets target the silverware area for improved cleaning
- Steam Prewash—loosens tough soils before any cycle, virtually eliminating the need for soaking or pre-rinsing dishes
- CleanSensor<sup>™</sup>—a sensitive laser monitors soil level and temperature, adjusting water and time for optimal
- Natural convection heated dry option—a