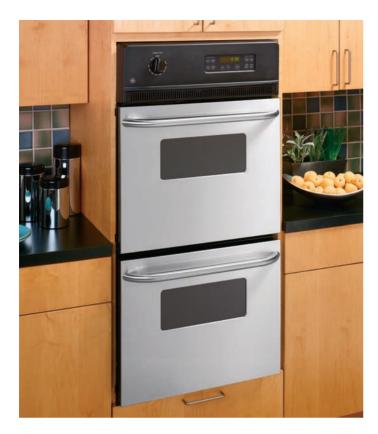

#### KITCHEN:

**GE Profile**<sup>™</sup> 30" single convection wall oven PT925SNSS

**GE Profile** 36" gas cooktop PGP986SETSS

**GE Profile** 28.5 cu. ft. french-door refrigerator PFE29PSDSS

**GE Profile** dishwasher PDWT480VSS