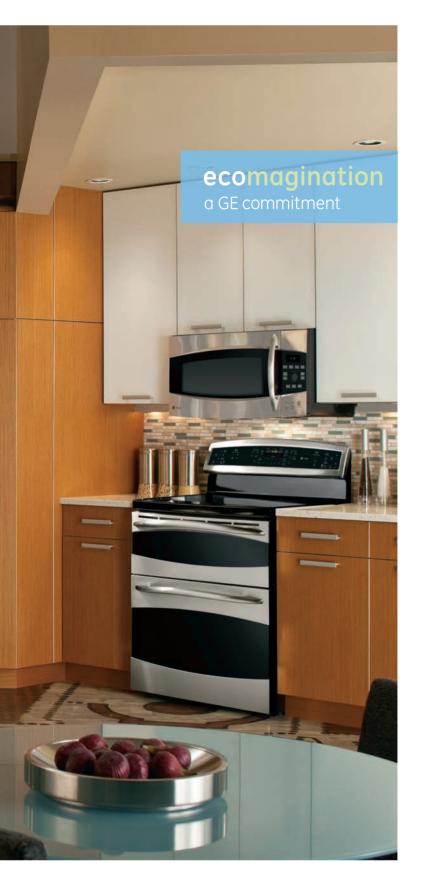

# SIMPLIFYING & BEAUTIFYING EVERY DAY

Now is time to enjoy what you've always wished was possible in the kitchen. It's time to celebrate your modern flair for style. Enjoy natural flow from one convenient necessity to another. Slash your utility bills. And make your daily "to do" lists go from "still to do" to "done". With the latest and greatest GE appliances, it's possible. It's time.

#### KITCHEN:

**GE Profile**<sup>™</sup> 30" single convection wall oven PT925SNSS

**GE Profile** 36" gas cooktop PGP986SETSS

**GE Profile** 28.5 cu. ft. french-door refrigerator PFE29PSDSS

**GE Profile** dishwasher PDWT480VSS

**GE Profile Advantium®** wall oven PSB1201NSS

**GE Profile** wall-mount hood PV976NSS