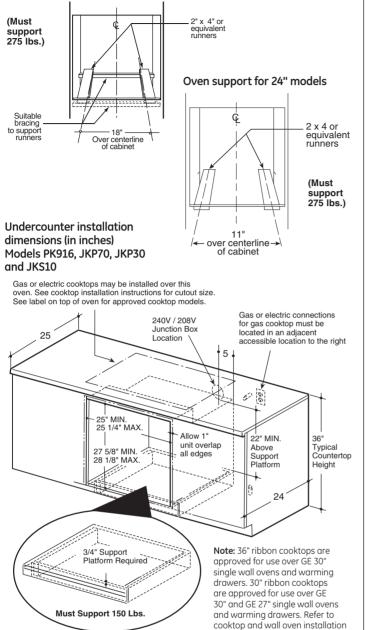

| w/o trim   | 29"                       | 27-1/2"      |
| F—Overall height | w/ trim    | 29-7/8"-30-3/4"           | 28-1/4"      |
| G–Overall width  |            | 26-5/8"                   | 23-3/4"      |



Note: These ovens are not approved for stackable or side-by-side installations.

Note: Door handle protrudes 3" from door face. Cabinets and drawers on adjacent 45° and 90° walls should be placed to avoid interference with the handle.

**Note:** Cabinets installed adjacent to wall ovens must have an adhesion spec of at least a 194°F temperature rating.

Note: For 27" built-in single ovens, if marks, blemishes or the cutout opening is visible above the installed oven, it may be necessary to add wood shims under the runners and front trim until the marks or openings are covered.



Oven support for 27" models

information packed with products for current dimensional data.

Electric wall ovens are not approved for installation with a plug and receptacle. They must be hard wired in accordance with installation instructions.

Note: Oven is rated for use only under GE 30" standard or sealed burner gas and selected GE 30" CleanDesign™ and Calrod® electric cooktops. Installation information: Before installing, consult installation instructions packed with product for current dimensional data.

### Sealed burner gas cooktop installation dimensions (in inches)



### 24" built-in gas ovens

|                                                            | GE                                                          |                          |
|--------------------------------