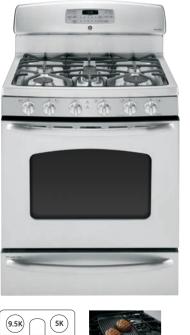

# GFE29HSD

# GE® 28.6 cu. ft. French-door refrigerator

- Stainless steel doors with hidden hinges—offer a sleek finish with the clean look of concealed hinges
- Stainless steel dispenser with pullout tray—easily fills large containers like pitchers or ice buckets with filtered water and ice
- Dual icemaker—an icemaker in both compartments aives vou more ice whenever you need it
- TwinChill<sup>™</sup> evaporators—separate climates in the fresh food and freezer sections help maintain temperature and humidity levels to keep foods fresh
- Advanced filtration system—GE's exclusive filtration system removes harmful pharmaceuticals from water and ice
- Showcase LED lighting—positioned throughout the fresh food interior and under fresh food door to spotlight foods inside the refrigerator and in the freezer
- Space-saving icemaker—located on the door with integrated bins
- to create more usable storage space TurboCool™ and TurboFreeze™ settings—an extra boost of cold air restores interior to set temperature for optimum food freshness
- OuickSpace<sup>™</sup> shelf—functions as a normal full-sized shelf when needed and easily slides down for instant storage flexibility

Available May 2012

ecomagination