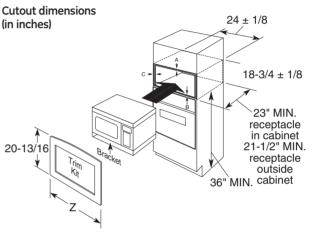

for model PEB1590

| Model       | Z       | 30" deluxe trim kit |
|-------------|---------|---------------------|
| CEB1590SSSS | 29-3/4" | CX1530SSSS          |
| PEB1590SMSS | 29-3/4" | JX1530SMSS          |
| PEB1590DMWW | 29-3/4" | JX1530DMWW          |
| PEB1590DMBB | 29-3/4" | JX1530DMBB          |

### 27" deluxe trim kits for model PEB1590

| Model       | Z       | 27" deluxe trim kit |
|-------------|---------|---------------------|
| CEB1590SSSS | 26-7/8" | CX1527SSSS          |
| PEB1590SMSS | 26-7/8" | JX1527SMSS          |
| PEB1590DMWW | 26-7/8" | JX1527DMWW          |
| PEB1590DMBB | 26-7/8" | JX1527DMBB          |

CX1530SSSS—Stainless JX1530SMSS—Stainless JX1530DMWW—White JX1530DMBB—Black

### CX1527SSSS—Stainless JX1527SMSS—Stainless JX1527DMWW—White JX1527DMBB—Black



| Cabinet overlap requirements                   | 27"    | 30"    |
|------------------------------------------------|--------|--------|
| A - Overlap of trim kit over top of cabinet    | 1-1/2" | 1-1/2" |
| B - Overlap of trim kit over bottom of cabinet | 1-1/2" | 1-1/2" |
| C - Overlap of trim kit over sides of cabinet  | 1-1/2" | 3"     |



263

Microwave ovens

## Microwave ovens

|                               | 1                                   | GE Café™                    | GE Profile™                 |                                   |                         | GE <sup>®</sup>             |                                       |                             |                             |  |
|-------------------------------|-------------------------------------|----------