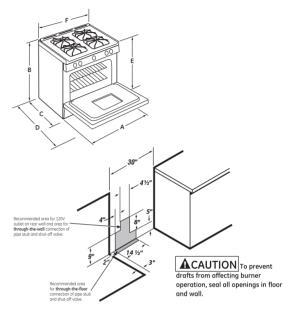

|-------------|----|--|--|
| Model                   | Α  | В           | С      | D      | E           | F  |  |  |
| P2B930                  | 30 | 47-3/16     | 29-3/4 | 46-7/8 | 36-1/4± 1/4 |    |  |  |
| C2S985                  | 30 | 37-1/4± 1/4 | 26-1/2 | 47     | 36-1/4± 1/4 | 30 |  |  |
|                         |    |             |        |        |             |    |  |  |

Optional gas range accessory drip pans for sealed and standard burner models (Available at additional cost) To order these accessory drip pans, call toll-free 800-626-2002.

Installation Information: Before installing, consult installation instructions packed with product for current dimensional data. There must be a minimum of 30" between unprotected cabinets above a freestanding gas range and countertops.





**Cooking products** 



Gas self-clean range Anti-Tip bracket (part no. 205C1714P001) P2B930

### 30" self-clean gas ranges

|