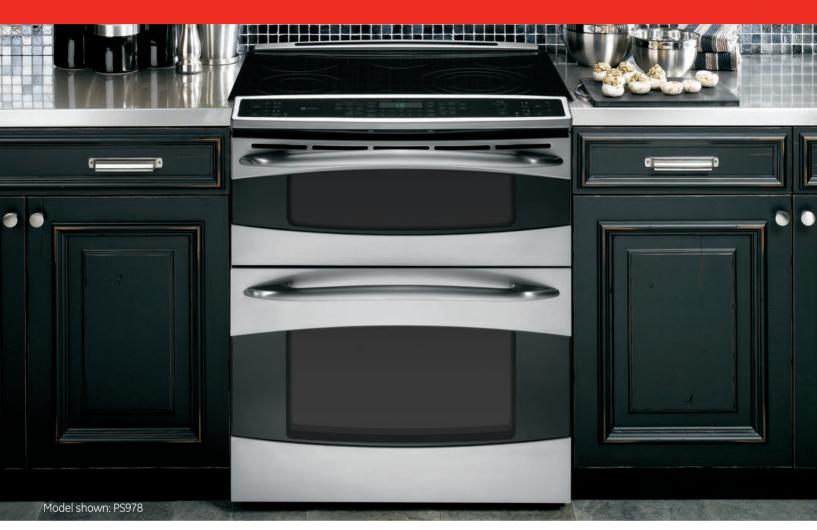

—exhaust system effectively pulls smoke and

• Continuous grates—allow for easy movement of pans between burners • Dishwasher-safe grates and knobs—safe to clean in the dishwasher

• Gas-on-glass cooktop—sleek and extremely easy to clean Sealed cooktop burners-keep spillovers contained on cooktop,

PGP989

steam out of the kitchen

making cleaning guick and easy

PGP989SNSS PGP989TNWW True white PGP989DNBB

- Modular cooktop options—accepts optional Select-Top<sup>™</sup> modules (left bay)
- Two-burner gas module—shipped with unit (right bay), offers multiple temperature settings
- Downdraft exhaust—exhaust system effectively pulls smoke and steam out of the kitchen
- Sealed cooktop burners—keep spillovers contained on cooktop, making cleaning quick and easy







# **SLIDE-IN RANGES**





**6.6 cu. ft. total oven capacity** Large capacity is ideal for big meals. (PS978 only)



**PreciseAir<sup>™</sup> convection system** A reversing fan circulates heat and air for evenly browned and baked foods.



**NextStep controls** Knob-free controls illuminate to lead you through the control-setting process.





#### Induction technology

This innovative technology combines the responsiveness of a gas cooktop with the peace of mind of a cooler cooking surface. (PHS925 only)



#### Warming drawer

The convenient drawer keeps foods warm and ready to serve and helps makes meal coordination easier. (PHS925 only)

# Slide-in electric ranges

#### for scrubbing • Black gloss oven interior—black oven interior adds a stylish touch to any kitchen PHS925STSS

on the cooktop

to simplify