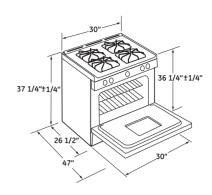

|                               | Upper bake:                                |                                      |  |  |

 
 Broiler/Bake (000's BTUs) Nat/LP
 12.0/10.0 Lower bake: 16.0/13.5

 Broiler/Bake wattage
 3410 2585
 13.5/16.0

 LP conversion kit (included)
 •
 •

\*SS = Stainless steel. Factory set for Natural Gas. A set of LP orifices is included with each range for LP conversion.

#### Optional kits for 30" GE Café gas and electric ranges (Available at additional cost)

Accessory backguard (Attaches to the back of range as a backguard when unit is installed in 30" free-standing cutout) JXS80SS—Stainless steel

### 30" GE Café double oven gas range and single oven gas range dimensions (in inches) Model CGS990



30" GE Café gas range dimensions (in inches) Models CGS985



Gas pipe and electrical outlet locations



### 30" GE Café electric range dimensions (in inches) Model CS980



Receptacle locations: Locally approved flexible service cord or conduit must be used because terminals are not accessible after range installation. See shaded area in drawing for location of electrical outlet box. Recommended outlet locations allow range to be installed directly against wall.



### GE Café 30" free-standing 30" free-standing electric range las caté

| electric range                            | GE Café                    |
|-------------------------------------------|----------------------------|
| 5                                         | CS980ST                    |
| Features                                  |                            |
| Self-clean ov