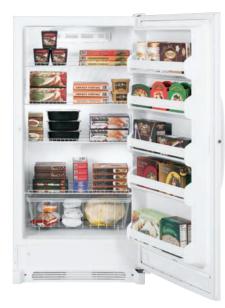

racks with beechwood drawer fronts and 3 spillproof glass shelves
- Tinted glass door with stainless steel accents
- Contoured door designBuilt-in or free-standing
- Built-in of nee-standing capabilityRecessed handle
- Reversible door





## GVS04BDW

### GE® 4.1 cu. ft. wine or beverage center

- Upfront electronic controls
- 109-can/31-bottle capacity
- 3 adjustable full-depth and 2 half-depth wooden racks
- Glass door with silver accents
- Interior lighting
- Tubular handle
- Reversible door
- Free-standing



**Beverage/Wine centers** 

## Upright freezers



### FUF21SV GE<sup>®</sup> frost-free upright freezer

- 20.6 cu. ft. capacity • Electronic
- temperature controls
- Interior light
- Lock • Slide-out bulk
- storage baskets • 4 (2 adjustable)
- cabinet shelves
- 6 door shelves



## FUF17SV GE manual defrost upright freezer

- 16.7 cu. ft. capacity
- Electronic temperature controls
- Interior light
- Lock • Slide-out bulk
- storage baskets
- 4 cabinet shelves
- 5 door shelves



## FUF14DV GE frost-free upright freezer

- 13.7 cu. ft. capacity ENERGY STAR®
- qualified
- Electronic
- temperature controls • Interior light
- Lock
- Slide-out bulk storage baskets
- 3 cabinet shelves
- 5 door shelves



FUF14SV (not shown) Non-ENERGY STAR model



## FUM21SV GE manual defrost upright freezer

### • 20.6 cu. ft. capacity

- Adjustable temperature control
- Interior light
- Lock
- Slide-out bulk
- storage baskets • 4 (1 adjustable)
- cabinet shelves • 5 door shelves
- 1 full-width tip-out bin
- Soft-freeze zone

## FUM14SV (not shown)

Similar to the FUM21SV with 14.1 c