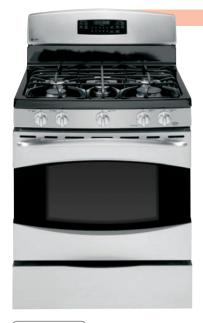

uick and easy cleaning
- Reversible cast-iron griddle/grill—provides the flexibility to sear meats and cook delicate meals
- 17,000 BTU PowerBoil™ burner—delivers intense heat for fast boiling

PGB915SETSS









## PGB910 **GE Profile 30" convection range**

- Gas convection oven-circulates heat for high-quality results
- Self-clean oven-cleans the oven cavity without the need for scrubbing
- 5.4 cu. ft. oven capacity—enough room to cook an entire meal
- Reversible cast-iron griddle/grill-provides the flexibility to sear meats and cook delicate meals
- 17,000 BTU PowerBoil burner—delivers intense heat for fast boiling
- Center oval burner-large oval fifth burner is ideal for griddle or odd-size cookware



Griddle/grill accessory included



Black on black

## Free-standing gas ranges



(9.1K)

́ 11К

( 5K

178

5K



**PGB900** 

- Self-clean oven—cleans the oven cavity without the need for scrubbing
- 5.4 cu. ft. oven capacity enough room to cook an entire meal at once
- Deep-recessed cooktop contains spills in one area for easy cleaning
- Center round burner—fifth burner provides more cooking flexibility
- 17,000 BTU PowerBoil<sup>™</sup> burner—delivers intense heat for fast boiling
- Stainless appearance knobs
   —heavy-duty knobs offer
   enhanced durability
- Precise Simmer burner delivers a low setting of 140°



PGB900DETWW



(9.1K

(11K)

(9.5K

. 12K (5K)

15K

ŚК

\_ 17К

> Griddle accessory included

6K

## JGB870 GE<sup>®</sup> 30" double oven range with convection

- Double oven 6.7 cu. ft. total capacity—large capacity is ideal for big meals
- Gas conve