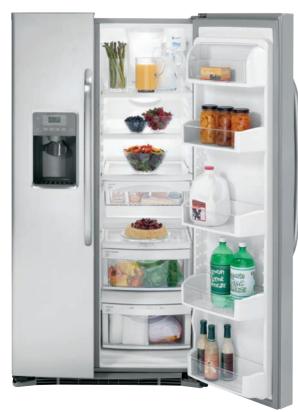

# PSHS6YGZ

# GE Profile<sup>™</sup> 25.6 cu. ft. refrigerator

- Dual evaporators—create the ideal environments to maintain fresh and frozen foods
- Angled ALL LED lighting in fresh food and freezer—illuminates every inch of the fresh food and freezer compartments
- Color LCD controls with touch screen—are easy to see and easy to use for all your refrigerator functions
- Integrated dispenser with LED lighting, PreciseFill and UltraFlow<sub>100</sub>illuminate the dispenser and control the exact amount and speed of water dispensed
- Electronic beverage center-keeps beverages 2-3 degrees colder by monitoring with an electronic sensor
- CustomCool<sup>™</sup> technology—full-extension drawer chills in minutes, thaws in hours and quickly preserves food
- Slide 'n Store full-extension freezer baskets—slide well beyond the door for easy access to all your frozen favorites
- Quick Ice setting—creates ice up to 50% faster than normal settings
- TurboCool setting—restores proper temperature to the refrigerator after frequent door openings
- Arctica icemaker—holds up to 10 lbs of ice, so there's enough for all occasions

PSHF6YGZWW

high-gloss doors PSHF6YGZBB high-gloss doors

ecomagination

Stainless steel White Black

Complete features and specifications on page 210. Bold = feature upgrade from previous model. \*See page 198 for ADA requirements.