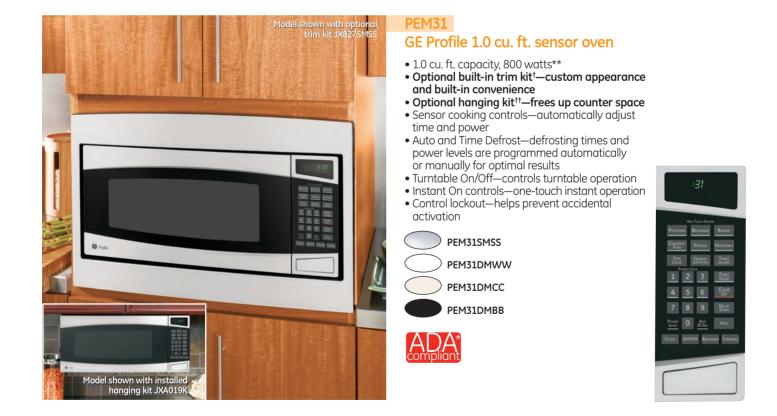

ion to be ADA compliant. \*\*IEC-705 test procedure

"Optional trim kits available in 27" and 30" configurations sold separately. Refer to page 263 for installation options and model numbers.

137

## Microwave ovens



#### PEB2060

#### GE Profile<sup>™</sup> 2.0 cu. ft. sensor oven

#### • 2.0 cu. ft. capacity, 1200 watts\*\*

- Sensor cooking controls—automatically adjust time and power
- Optional built-in trim kit<sup>†</sup>—custom appearance and built-in convenience
- Auto and Time Defrost—defrosting times and power levels are programmed automatically or manually for optimal results
- Extra-large 16" turntable-rotates food throughout the cycle and accommodates larae cookware
- Instant On controls—one-touch instant operation
- Control lockout—helps prevent accidental activation







Stainless steel White Bisque Black Complete features and specifications on pages 262 and 264. **Bold** = feature upgrade from previous model. \*See page 198 for ADA requirements. 138 Note: Model must be in built-in configuration to be ADA compliant.

\*Optional trim kits available in 27" and 30" configurations sold separately. Refer to pages 262-263 for installation options and model numbers. \*Optional undercabinet mounting kit sold separately.

\*\*IEC-705 test procedure

Refer to page 262 for installation options and model numbers.



## JES2251

## GE Profile 2.2 cu. ft. inverter oven

- 2.2 cu. ft. capacity, 1200 watts\*\*
- Inverter technology—consistent heat for better results
- Sensor cooking controls—automatically adjust time and power
- Full stainless steel exterior—stainless w