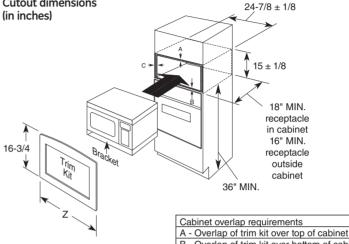

# TABLE OF CONTENTS

|                                                 | Page         | Specifications<br>& Installation |
|-------------------------------------------------|--------------|----------------------------------|
| REFRIGERATORS                                   |              |                                  |
| Bottom-freezer refrigerators                    | 12-25        | 200–205                          |
| Side-by-side refrigerators                      | 26–39        | 199, 206–213                     |
| Top-freezer refrigerators                       | 40-52        | 214-217                          |
| Beverage center, wine centers                   | 10 02        |                                  |
| and compact refrigerators                       | 53-55        | 218                              |
| Freezers                                        | 56-57        | 219                              |
| BUILT-IN COOKING PRODUCTS                       |              |                                  |
| Wall ovens                                      | 58-69        | 220-227                          |
| Warming drawers                                 | 70           | 228                              |
| Cooktops                                        | 71–85        | 229-234                          |
| Slide-in/Drop-in ranges                         | 86-94        | 235-241                          |
| Ventilation options                             | 95-99        | 252-256                          |
| FREE-STANDING COOKING PRODUCTS                  |              |                                  |
| Electric ranges                                 | 100–111      | 242–245, 247                     |
| Dual-fuel                                       | 112-113      | 238, 246–247                     |
| Gas ranges                                      | 114–123      | 246, 248–251                     |
|                                                 | 11. 10       |                                  |
| ADVANTIUM® OVENS<br>Wall ovens                  | 124–126      | 257                              |
| Above-the-cooktop ovens                         | 124–125, 127 | 258                              |
|                                                 |              |                                  |
| MICROWAVE OVENS<br>Over-the-range               | 128–135      | 259–261                          |
| Countertop                                      | 136–143      | 262-265                          |
| Countertop microwave optional oven trim kits    | 130 143      | 263                              |
| DISHWASHERS                                     |              |                                  |
| Built-in dishwashers                            | 144–156      | 266-270                          |
| Convertible dishwashers                         | 157          | 270                              |
| 18" built-in and undersink dishwashers          | 158–159      | 270–271                          |
| Dishwasher accessories                          | 100 100      | 272                              |
| Compactors and disposers                        | 159–161      | 273                              |
|                                                 |              |                                  |
| CLOTHES CARE<br>Frontloading washers and dryers | 162–169      | 274–277                          |
| Washers and dryers                              | 170–178      | 274-277                          |
| Dryer exhausting and installation information   | 1/0-1/0      | 278-280                          |
| Spacemaker® washers and dryers                  | 179–180      | 282-283                          |
| Commercial washers and dryers                   | 181          | 202-203                          |
| ,                                               | 101          | 205                              |
| WATER HEATERS<br>GeoSpring™ hybrid water heater | 102 105      | 20/                              |
| Geosphing hybrid water heater                   | 182–185      | 284                              |
| AIR CONDITIONING                                | 406.400      |                                  |
| Electronic                                      | 186-190      | 285                              |
| Mechanical                                      | 190          | 285                              |
| Heat/Cool series                                | 191          | 286                              |
| Built-in                                        | 192–193      | 287-288                          |
| Dehumidifiers                                   | 194          | 286                              |
|                                                 |              |                                  |
| Warranty information                            | 195–197      |                                  |