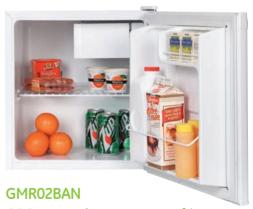

## GE Spacemaker compact refrigerator

- 1.7 cu. ft. capacity
- Recessed handles
- Manual defrost
- Full-width wire cabinet shelf
- Fresh food door shelves
- Ice 'N Easy trays