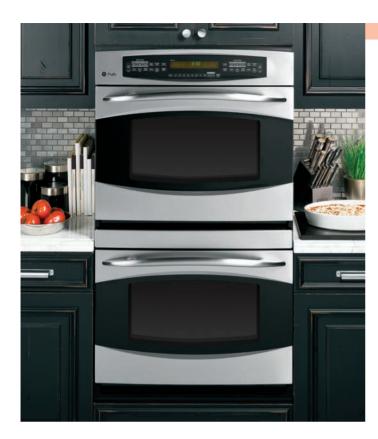

heat circulation ensures evenly baked foods
- Heavy-duty roller rack—provide easy access to oven interior
- Convection Bake (upper and lower oven)—optimal setting for baked goods and casseroles
- Convection Roast (upper and lower oven)—even roasting with rotisserie results
- Flat convection cover—convection fan system is only 1" deep
- Hidden bake oven interior—conceals the lower oven element to simplify cleaning
- Self-clean oven (upper and lower oven)—cleans the oven cavity without the need for scrubbing
- Double oven 8.8 cu. ft. total oven capacity (4.4 cu. ft. upper/4.4 cu. ft. lower)-more room for cooking more dishes at once





Stainless steel Black on black

Complete features and specifications on pages 220–221 and 224-225 (PK956). **Bold** = feature upgrade from previous model.



## PT958

## GE Profile 30" double convection oven

- Glass touch controls—smooth design is easy to operate and easy to clean
- Black gloss oven interior—black oven interior adds a stylish touch to any kitchen
- PreciseAir convection system (upper and lower oven)—accurate heat circulation ensures evenly baked foods
- Heavy-duty roller rack—provides easy access to oven interior
- Flat convection cover—convection fan system is only 1" deep
- Convection Bake (upper and lower oven)—optimal setting for baked goods and casseroles
- Convection Roast (upper and lower oven)—even roasting with rotisserie results
- Hidden bake oven interior—conceals the lower oven element to simplify cleaning
- Upfront halogen lights-powerful oven illumination
- Self-clean oven (upper and lower oven)—cleans the ove