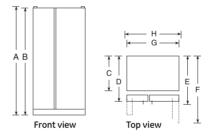

# Side-by-side refrigerators

### CSHS6UGZ

### GE Café<sup>™</sup> 25.7 cu. ft. refrigerator

- GE Café design-stainless steel sides and robust handles add modern touches to complement your kitchen
- ClimateKeeper<sup>™</sup> system—enjoy even cooling throughout the fresh food section
- Dispenser with external controls, actual-temperature display and UltraFlow<sub>100</sub>—provides 100 oz. of filtered water per minute
   ExpressChill<sup>™</sup>—chill your favorite beverages in minutes, not hours
- Slide 'n Store<sup>™</sup> full-extension freezer baskets—slide well bevond the door for easy access to all your frozen favorites
- Quick Ice<sup>™</sup> setting—creates ice up to 50% faster than normal settings
  TurboCool<sup>™</sup> setting—restores proper temperature to the refrigerator
- after frequent door openings • Arctica<sup>®</sup> icemaker—holds up to 10 lbs of ice, so there's enough for
- all occasions
- Tilt-out freezer door bins-rotate forward for convenient access