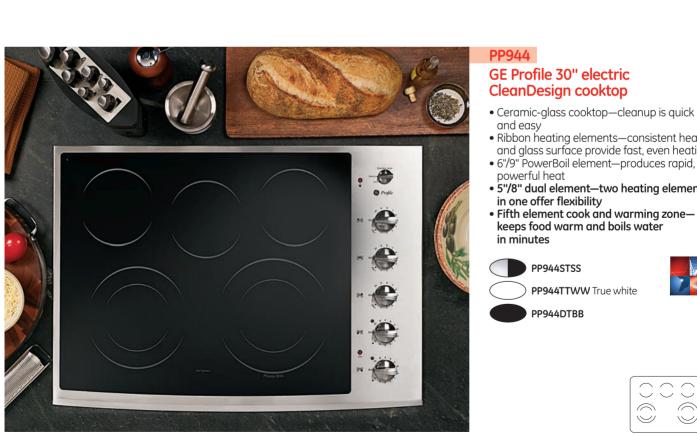

steel appliances in the kitchen









#### CP350 GE Café<sup>™</sup> 30" electric **CleanDesign cooktop**

- Ceramic-glass cooktop—cleanup is quick and easy
- 6"/9" PowerBoil™ element-produces rapid, powerful heat
  5"/8" dual element—two heating elements
- in one offer flexibility
- Fifth element cook and warming zonekeeps food warm and boils water in minutes
- Heavy-duty knobs—enhanced durability and style
- Stainless steel frame—complements all other stainless steel appliances in the kitchen





| $\left( \frown \right)$ | $\sim$            |
|-------------------------|-------------------|
| $\smile$                | $\smile \bigcirc$ |
| $\bigcirc$              | $\bigcirc$        |
| $\smile$                | $\subseteq$       |
| l                       | ,                 |





#### PP945 GE Profile<sup>™</sup> 30" electric touch control cooktop

- Electronic touch controls—provide a flat and smooth, easy-to-clean surface
- Precise Digital Control System<sup>™</sup>—delivers accurate cooktop control
- Ribbon heating elements—consistent heat and a glass surface provide fast, even heating
- 6"/9"/12" tri-ring element—three heating elements in one offer flexibility
- 5"/8" PowerBoil element—produces rapid, powerful heat
- Stainless steel frame on stainless steel model-complements all other stainless steel appliances in the kitchen
- Control lock capability—protects against unintended activation

PP945SMSS PP945WMWW

PP945BMBB



- Ribbon heating elements—consistent heat and glass surface provide fast, even heating
- 6"/9" PowerBoil element-produces rapid, powerful