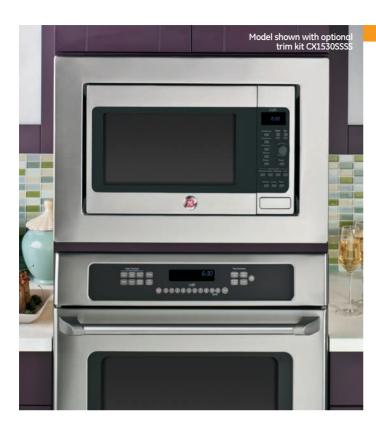

oast foods with accuracy.



Inverter technology

Convenience cooking

everyday foods.

Offers preprogrammed settings

for reheating and defrosting of

Delivers constant power for precise performance, even on low settings such as "warm."



**Double-grill technology** Uses top and bottom radiant heating elements to ensure even browning on both sides of food.



**Top-browning capability** Crisps food on the surface by using a top heating element.



Auto and Time Defrost Automatically defrosts for a specified amount of time or weight.



Sensor cooking Uses built-in sensors to automatically set power and time based on food moisture levels.



**Soften and Melt** Worry-free setting for softening or melting butter, caramel, chocolate, cheese, ice cream and cream cheese.

## Microwave ovens



## CEB1590

## GE Café<sup>™</sup> 1.5 cu. ft. convection oven

- 1.5 cu. ft. capacity, 1000 watts\*\*
- Convection cooking-breads bake to a golden brown Sensor cooking controls—automatically adjust
- time and power
- Easy-set control dial—adjust time and temperature settings
- Optional built-in trim kit<sup>†</sup>-custom appearance and built-in convenience
- Removable oven rack-allows you to cook large quantities of your family's favorites
- Recessed turntable—maximizes oven space

#### CEB1590SSSS







## PEB1590 GE Profile 1.5 cu. ft. convection oven

- 1.5 cu. ft. capacity, 1000 watts\*\*
- Convection cooking—breads bake to a golden brown
- Sensor cooking controls—automatically adjust time and power
- Easy-set control dial—adjust time and temperature settings
- Optional built-in t