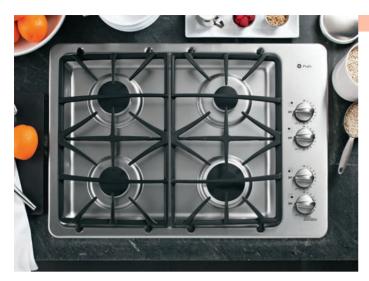

#### KITCHEN:

**GE Profile**<sup>™</sup> 30" single convection wall oven PT925SNSS

**GE Profile** 36" gas cooktop PGP986SETSS

**GE Profile** 28.5 cu. ft. french-door refrigerator PFE29PSDSS

**GE Profile** dishwasher PDWT480VSS