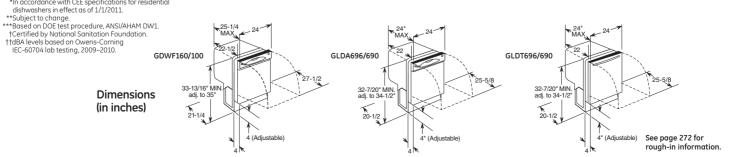

# GE Profile 19.5 cu. ft. French-door refrigerator

- 30" wide
- Stainless steel doors with top and bottom bevels—add a sleek, designer look to your kitchen with robust handles
- ClimateKeeper system—enjoy even cooling throughout the fresh food section
- Upfront temperature controls with actual-temperature display easy-to-read controls display accurate temperatures
- BrightSpace interior with GE Reveal lighting-it's easy to find vour favorite foods under briaht, clear interior lighting
- Freshness Center-2 adjustable-humidity crispers keep fruits and vegetables fresh
- Multi-level Slide 'n Store system—baskets keep frozen foods organized and easy to find
- Factory-installed icemaker with water filtration systemrefrigerator comes ready to automatically create filtered ice
- QuickSpace shelf—quickly slides out of the way to make room for tall items

# **GFSS2HCY** GE® 22.0 cu. ft. French-door refrigerator

- 33" wide
- Stainless steel crown doors with hidden hinges—a striking finish with a clean. eleaant look
- Upfront temperature controls-easy-to-use controls regulate both fresh food and freezer sections
- Factory-installed icemaker-refrigerator comes ready to automatically create ice
- 2-level Slide 'n Store system—baskets allow easy access
- Snack drawer—conveniently stores favorite foods and allows