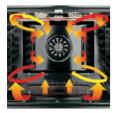

# Here's how the ecomagination kitchen suite of appliances helps you save:

**Double Oven Electric Ranges** save time and up to 25% energy use by preparing meals in the upper oven, which pre-heats faster and more efficiently than the lower oven.