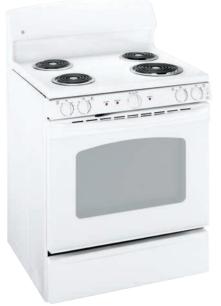

TrueTemp oven system-even heat distribution and maximum oven control
- QuickSet IV oven controls-electronic touch pads make operation simple
- Coil heating elementsprovide even heat and easy cleanup
- Big hearth window makes the monitorina of foods easy











shown in silver



## JBP23 GE 30" range

- Self-clean oven-cleans the oven cavity without the need for scrubbing
- 5.3 cu. ft. oven capacity -enough room to cook an entire meal at once
- OuickSet III oven controls -electronic touch pads make operation simple
- Coil heating elementsprovide even heat and easy cleanup
- Dual-element bakeupper and lower elements produce even heat and great results
- Chrome drip bowls contain spills and remove for easy cleaning



Stainless steel ( Free-standing

a

## Free-standing electric ranges



## **JBP15** GE<sup>®</sup> 30" range

- Self-clean oven—cleans the oven cavity without the need for scrubbing
- Upfront controls convenient operation
   5.0 cu. ft. oven capacity
- -enough room to cook an entire meal at once
- Coil heating elements provide even heat and easy cleanup
- Big hearth window makes the monitoring of foods easy

JBP15DMWW

JBP15DMCC

JBP15DMBB



## **JBS27** GE 30" range

- Standard-clean oven smooth surface and rounded corners make cleanup quick and easy
- 5.0 cu. ft. oven capacity enough room to cook an entire meal at once
- Coil heating elements provide even heat and easy cleanup
- Dual-element bake upper and lower elements produce even heat and areat results
- Electronic clock and timer—help cooks coordinate meal preparation and cooking





## **JBS15** G