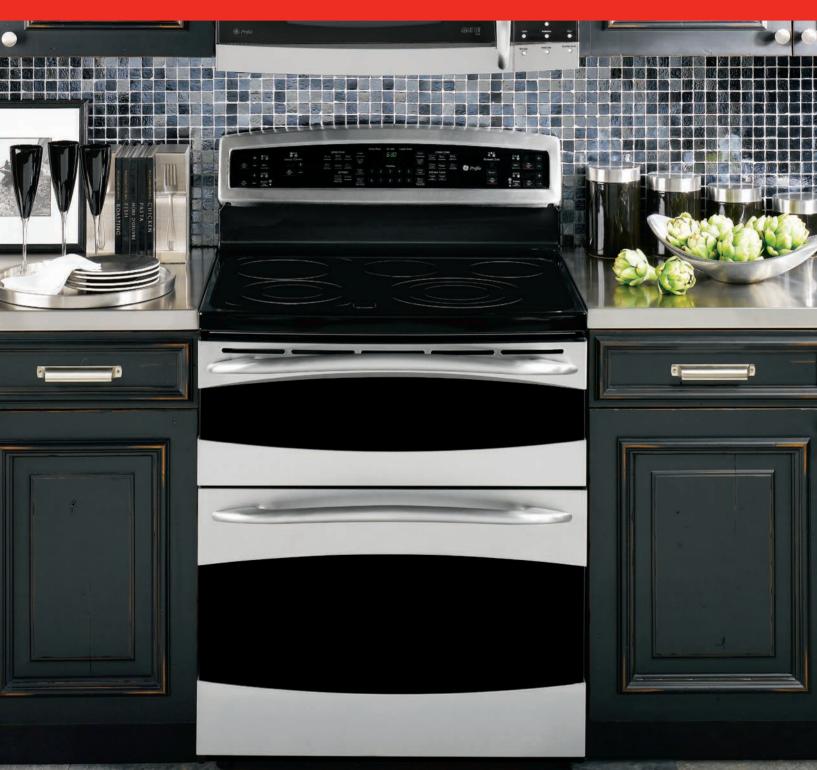

# Here's how the ecomagination kitchen suite of appliances helps you save:

**Double Oven Electric Ranges** save time and up to 25% energy use by preparing meals in the upper oven, which pre-heats faster and more efficiently than the lower oven.