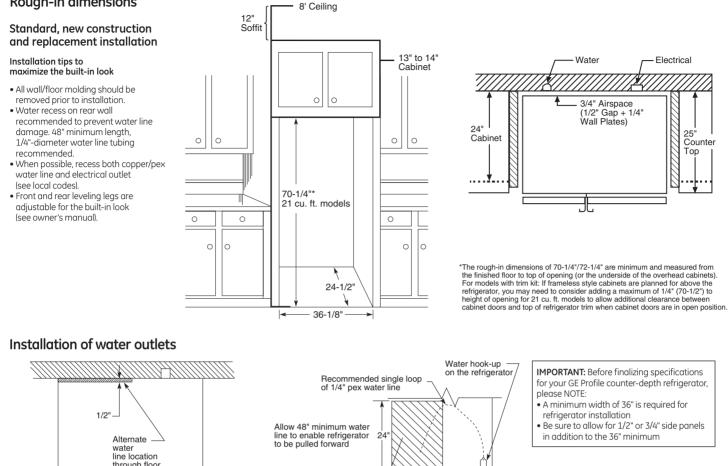

Similar to the PSB48YSX with 25.2 cu. ft. capacity

Complete features and specifications on page 199.

Built-in refrigerators with trim kit accept custom panels and custom handles. To achieve a custom look, you can order 1/4" or 3/4" wood panels from your cabinetmaker. You'll discover all kinds of ways to enhance your kitchen. Our trimless unit, which comes in stainless steel, simply slides into the space between cabinets. It instantly looks built-in, with no panels to attach or install.

PSB48YGX/PSB42YGX shown with optional 1/4" custom wood panels

PSB48YGX/PSB42YGX shown with optional 3/4" custom wood panels and custom handles

PSB48YGX/PSB42YGX shown with optional 3/4" custom wood panels and custom handles