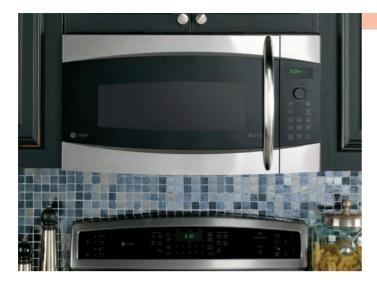

# PSDS3YGX

# GE Profile<sup>™</sup> counter-depth 23.2 cu. ft. refrigerator

- 70" tall
- Dual evaporators—create the ideal environments to maintain fresh and frozen foods
- LED and GE Reveal<sup>®</sup> lighting—find all your favorite foods under natural-looking light
- Color LCD controls with touch screen—are easy to see and easy to use for all your refrigerator functions
- Integrated dispenser with LED lighting, **PreciseFill** and UltraFlow<sub>100</sub> illuminate the dispenser and control the exact amount and speed of water dispensed
- QuickFreeze setting—provides fast freezing to maintain flavor and quality
- Integrated Ice™ system—saves space and provides easy access to ice
- Electronic beverage center—keeps beverages 2–3 degrees colder by monitoring with an electronic sensor
- CustomCool<sup>®</sup> technology—full-extension drawer chills in minutes, thaws in hours and quickly preserves food
- Slide 'n Store™ full-extension freezer baskets—slide well beyond the door for easy access to all your frozen favorites