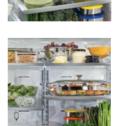

# **Explore French-door refrigerators**

Seamless stainless steel dispenser with pullout tray Gives you a streamlined look while easily filling tall items.

Hands-free Autofill Lets you walk away while the dispenser automatically fills any container with filtered water.

Showcase LED lighting Positioned throughout the interior and under fresh food doors to spotlight foods inside the refrigerator and in the freezer.

Space-saving icemaker Located on the door with integrated bins to create more usable storage space.