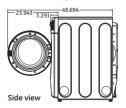

#### LAUNDRY ROOM:

GE® 4.0 DOE\* cu. ft. frontload washer GFWS1500DWW GE 7.5 cu. ft frontload dryer GEDS150ED/GDWW