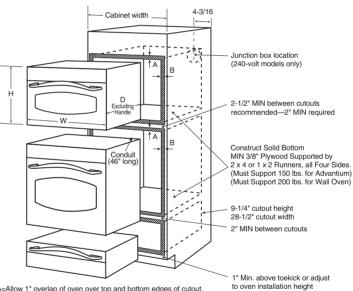

# GE Profile 19.5 cu. ft. French-door refrigerator

- 30" wide
- Stainless steel doors with top and bottom bevels—add a sleek, designer look to your kitchen with robust handles
- ClimateKeeper system—enjoy even cooling throughout the fresh food section
- Upfront temperature controls with actual-temperature display easy-to-read controls display accurate temperatures
- BrightSpace interior with GE Reveal lighting-it's easy to find vour favorite foods under briaht, clear interior lighting
- Freshness Center-2 adjustable-humidity crispers keep fruits and vegetables fresh
- Multi-level Slide 'n Store system—baskets keep frozen foods organized and easy to find
- Factory-installed icemaker with water filtration systemrefrigerator comes ready to automatically create filtered ice
- QuickSpace shelf—quickly slides out of the way to make room for tall items

# **GFSS2HCY** GE® 22.0 cu. ft. French-door refrigerator

- 33" wide
- Stainless steel crown doors with hidden hinges—a striking finish with a clean. eleaant look
- Upfront temperature controls-easy-to-use controls regulate both fresh food and freezer sections
- Factory-installed icemaker-refrigerator comes ready to automatically create ice
- 2-level Slide 'n Store system—baskets allow easy access
- Snack drawer—conveniently stores favorite foods and allows

# Bottom-freezer refrigerators (33" and 30" width)

# GDSL3KCY

# GE® 22.7 cu. ft. full-door refrigerator

- 33" wide
- CleanSteel<sup>™</sup> crown doors with hidden hinges—add the elegance of stainless steel without fingerprints, smudges and smears
- Upfront temperature controls—easy-to-use controls regulate both fresh food and freezer sections
- Factory-installed icemaker—refrigerator comes ready to automatically create ice
- BrightSpace<sup>™</sup> interior with GE Reveal<sup>®</sup> lighting—it's easy to find your favorite foods under bright, clear interior lighting
- 2-level Slide 'n Store™ system—baskets allow easy access to frozen foods
- Adjustable-humidity drawers—controls help food stay fresh
- Adjustable spillproof glass shelves—hold up to 12 oz. of spilled liquids for easy cleanup and adjust to provide additional food-storage options