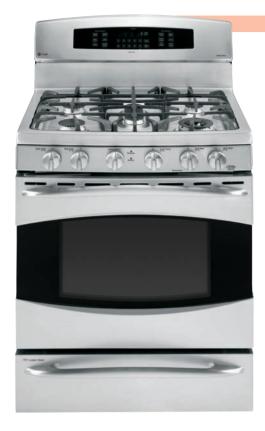

#### KITCHEN:

**GE Profile**<sup>™</sup> 30" single convection wall oven PT925SNSS

**GE Profile** 36" gas cooktop PGP986SETSS

**GE Profile** 28.5 cu. ft. french-door refrigerator PFE29PSDSS

**GE Profile** dishwasher PDWT480VSS