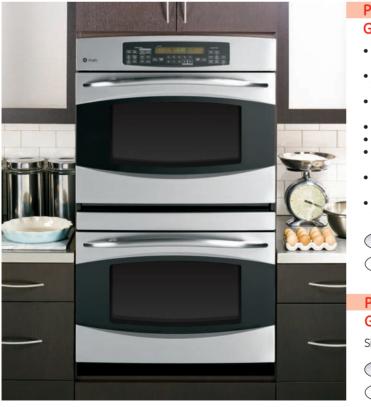

### PTS25SHS

### GE Profile<sup>™</sup> 24.6 cu. ft. refrigerator

- ClimateKeeper™ system—enjoy even cooling throughout the fresh food section
- Internal water dispenser with GE water filtration—delivers filtered water with one touch
- Upfront electronic touch controls with actual-temperature display—easy-to-read controls display accurate temperatures
- Factory-installed icemaker—refrigerator comes ready to automatically create ice
- Adjustable, slide-out spillproof glass shelves—raised edges help Adjustable, slide out spillproof glass sheres raised edges he contain spills and make cleanup quick and easy
  Adjustable ClearLook<sup>™</sup> door bins—hold gallon containers with
- ease and free up valuable shelf space
- Tilt-out freezer door bins—rotate forward for convenient access
- FrostGuard<sup>™</sup> technology—controlled defrosting helps foods retain flavor