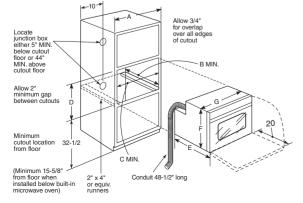

| 2100                                    | 2100                                  | 2100                                         | 2100                       | 2650                            | 2000                            |
|                                                                           |                                         | 2200                                  | 2200                                         | 2200                       | 2000                            | 2000                            |

\*SS = Stainless steel, WW = White on white, CC = Bisque on bisque, BB = Black on black.

27"/24" built-in single oven dimensions (in inches) 27" models PK916, JKP70, JKP30, JKS10; 24" models JRP20, JRS06



| Cabinet          |            | PK916, JKP70/30, JKS10    | JRP20, JRS06 |
|------------------|------------|---------------------------|--------------|
| A-Cabinet width  | required   | 27" min.                  | 24" min.     |
| B-Minimum cab    | inet depth | 23-5/8"                   | 23-1/2"      |
| C-Opening widt   | n          | 25" min.–25-1/4" max.     | 22-1/2"      |
| D-Opening heig   | ht         | 27-5/8" min.–28-1/8" max. | 27-5/8" min. |
| Oven             |            |                           |              |
| E—Install depth  | w/o handle | 23-5/8"                   | 23-1/8"      |
|                  | w/ handle  | 26-11/16" min             | 28-1/8"      |
|                  |            | 26-13/16" max.            |              |
|                  | w/o tri