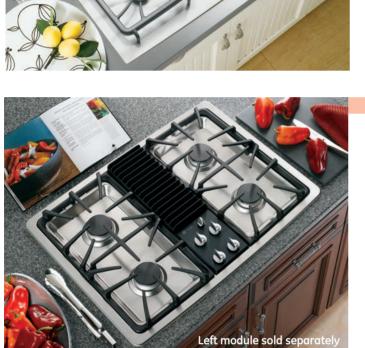

#### CFE29TSD

# GE Café<sup>™</sup> 28.6 cu. ft. French-door refrigerator

- GE Café stainless steel—complemented by robust handles to add a professional look to your kitchen
- Stainless steel Café dispenser with pullout tray—offers professional style and an extra-tall dispenser to easily fill large containers
- Hot water dispenser—lets you choose your own temperature or from one of the 4 pre-programmed settings to simplify hot food and drink preparation
- TwinChill<sup>™</sup> evaporators—separate climates in the fresh food and freezer sections help maintain temperature and humidity levels to keep foods fresh
- Advanced filtration system—GE's exclusive filtration system removes harmful pharmaceuticals from water and ice
- Drop-down tray—allows for extra door storage when you need it and tucks away when you don't
- Showcase LED lighting—positioned throughout the fresh food interior and under fresh food door to spotlight foods inside the refrigerator and in the freezer
- Space-saving icemaker—located on the door with integrated bins to create more usable storage space
- Full-width electronic temperature-controlled drawer with colored LED lights—5 accurate settings deliver the optimal temperature for your favorite foods, while colored lights indicate the chosen setting

**eco**magination

Available August 2012

Available May 2012

Stainless steel