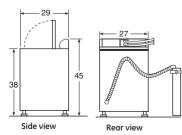

available <sup>†</sup>                           | MS, WW           |
|                                                         | 1413, 44 44      |
| Weights & Dimensions                                    | 172              |
| Approx. shipping weight (lbs.)                          | 1/2              |
| Power/Ratings                                           | 2.21             |
| Modified Energy Factor (MEF)<br>Water Factor (WF)       | 4.49             |
| *Dopartmont of Energy                                   | 4.45             |

\*Department of Energy. \*\*In accordance with CEE High Efficiency specifications for residential clothes

washers (effective 1/1/2011). †MS = Metallic silver, WW = White on white.

### Washer dimensions (in inches) GE Profile Harmony<sup>™</sup> washer



### specifications **Circuit requirements:** An individual, properly grounded branch circuit, with a three-

Washer

prong grounding-type receptacle, protected by a 15- or 20-amp circuit breaker or time-delay fuse is required. Electrical rating: 115V, 60Hz, 10A

Washer note: Washer wall outlet must be located within 36" of service cord entry. Wall outlet must not be

located behind drver

|                                                             | GE Profile       |                  |  |  |  |
|-------------------------------------------------------------|------------------|------------------|--|--|--|
|                                                             | PTDS850EM/GM     | PTDN800EM/GM     |  |  |  |
|                                                             | PTDS855EM