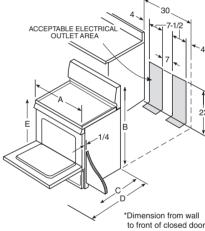

# TABLE OF CONTENTS

|                                                 | Page         | Specifications<br>& Installation |
|-------------------------------------------------|--------------|----------------------------------|
| REFRIGERATORS                                   |              |                                  |
| Bottom-freezer refrigerators                    | 12-25        | 200–205                          |
| Side-by-side refrigerators                      | 26–39        | 199, 206–213                     |
| Top-freezer refrigerators                       | 40-52        | 214-217                          |
| Beverage center, wine centers                   | 10 02        |                                  |
| and compact refrigerators                       | 53-55        | 218                              |
| Freezers                                        | 56-57        | 219                              |
| BUILT-IN COOKING PRODUCTS                       |              |                                  |
| Wall ovens                                      | 58-69        | 220-227                          |
| Warming drawers                                 | 70           | 228                              |
| Cooktops                                        | 71–85        | 229-234                          |
| Slide-in/Drop-in ranges                         | 86-94        | 235-241                          |
| Ventilation options                             | 95-99        | 252-256                          |
| FREE-STANDING COOKING PRODUCTS                  |              |                                  |
| Electric ranges                                 | 100–111      | 242–245, 247                     |
| Dual-fuel                                       | 112-113      | 238, 246–247                     |
| Gas ranges                                      | 114–123      | 246, 248–251                     |
|                                                 | 11. 10       |                                  |
| ADVANTIUM® OVENS<br>Wall ovens                  | 124–126      | 257                              |
| Above-the-cooktop ovens                         | 124–125, 127 | 258                              |
|                                                 |              |                                  |
| MICROWAVE OVENS<br>Over-the-range               | 128–135      | 259–261                          |
| Countertop                                      | 136–143      | 262-265                          |
| Countertop microwave optional oven trim kits    | 130 143      | 263                              |
| DISHWASHERS                                     |              |                                  |
| Built-in dishwashers                            | 144–156      | 266-270                          |
| Convertible dishwashers                         | 157          | 270                              |
| 18" built-in and undersink dishwashers          | 158–159      | 270–271                          |
| Dishwasher accessories                          | 100 100      | 272                              |
| Compactors and disposers                        | 159–161      | 273                              |
|                                                 |              |                                  |
| CLOTHES CARE<br>Frontloading washers and dryers | 162–169      | 274–277                          |
| Washers and dryers                              | 170–178      | 274-277                          |
| Dryer exhausting and installation information   | 1/0-1/0      | 278-280                          |
| Spacemaker® washers and dryers                  | 179–180      | 282-283                          |
| Commercial washers and dryers                   | 181          | 202-203                          |
| ,                                               | 101          | 205                              |
| WATER HEATERS<br>GeoSpring™ hybrid water heater | 102 105      | 20/                              |
| Geosphing hybrid water heater                   | 182–185      | 284                              |
| AIR CONDITIONING                                | 406.400      |                                  |
| Electronic                                      | 186-190      | 285                              |
| Mechanical                                      | 190          | 285                              |
| Heat/Cool series                                | 191          | 286                              |
| Built-in                                        | 192–193      | 287-288                          |
| Dehumidifiers                                   | 194          | 286                              |
|                                                 |              |                                  |
| Warranty information                            | 195–197      |                                  |

| Warranty information | 195–197 |
|----------------------|---------|
| ADA requirements     | 198     |
| Parts list           | 198     |
| Nomenclatures        | 289–290 |
|                      |         |