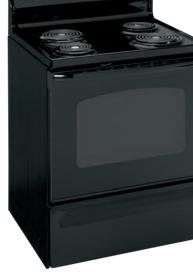

# GDSC3KCYBB

# GDSCOKCX (not shown)

GDSC3KCYWW

Similar to the GDSL3KCY with 20.2 cu. ft. capacity and 30 inches wide.

- 30" wide
- CleanSteel crown doors with hidden hinges—add the elegance of stainless steel without fingerprints, smudges and smears
  Upfront electronic temperature controls—controls are located
- Upfront electronic temperature controls—controls are located in an easy-to-reach position
- BrightSpace interior with GE Reveal lighting—it's easy to find your favorite foods under bright, clear interior lighting
- Clear crisper drawers—transparent drawers make finding your favorite items quick and easy
- Snack drawer—conveniently stores favorite foods and allows for quick, easy access
- Adjustable glass shelves—a variety of shelf configurations provide additional options for food storage
- Gallon door bins—deep bins handle large containers in the door for more fresh food space

**eco**magination

Stainless steel CS CleanSteel White Black