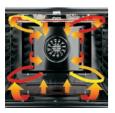

# Here's how the ecomagination kitchen suite of appliances helps you save:

**Double Oven Electric Ranges** save time and up to 25% energy use by preparing meals in the upper oven, which pre-heats faster and more efficiently than the lower oven.