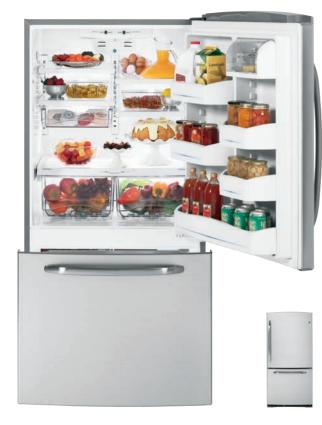

# GDSL3KCY

# GE® 22.7 cu. ft. full-door refrigerator

- 33" wide
- CleanSteel<sup>™</sup> crown doors with hidden hinges—add the elegance of stainless steel without fingerprints, smudges and smears
- Upfront temperature controls—easy-to-use controls regulate both fresh food and freezer sections
- Factory-installed icemaker—refrigerator comes ready to automatically create ice
- BrightSpace<sup>™</sup> interior with GE Reveal<sup>®</sup> lighting—it's easy to find your favorite foods under bright, clear interior lighting
- 2-level Slide 'n Store™ system—baskets allow easy access to frozen foods
- Adjustable-humidity drawers—controls help food stay fresh
- Adjustable spillproof glass shelves—hold up to 12 oz. of spilled liquids for easy cleanup and adjust to provide additional food-storage options