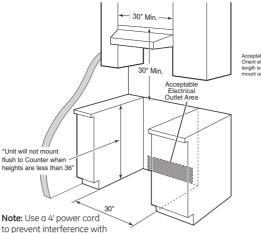

r .020" copper. Accept<br>outlet area. Orient electrical receptacle |
|                                                | Upper: 2650                       |                                   | · · · · · · · · · · · · · · · · · · ·                                               |
| Bake wattage                                   | Lower: 2650                       | 2850                              | parallel to floor.                                                                  |
|                                                | · .                               |                                   |                                                                                     |

\*SS = Stainless steel with black accents. All ranges are shipped with cooktop cleaning creme & pad.







rference ber

### KTOP, WALLS

- op, flooring and and the heat (up
- n surface units netal cabinet, or wood or metal 4" thick flame ess than No 28 ainless steel, table electrical so the length is
- C. This appliance has been approved for 0" spacing to adjacent surfaces above the cooktop. However, a 6" minimum spacing to surfaces less than 15" above the cooktop and adjacent cabinet is recommended to reduce exposure to steam, grease splatter and heat.

To reduce the risk of burns or fire when reaching over hot surface elements, cabinet storage space above the cooktop should be avoided. If cabinet storage space is to be provided above the cooktop, the risk can be reduced by installing a range hood that projects at least 5" beyond the front of the cabinets. Cabinets installed above the c