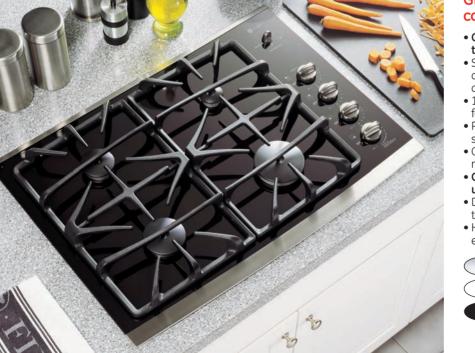

#### KITCHEN:

**GE Profile**<sup>™</sup> 30" single convection wall oven PT925SNSS

**GE Profile** 36" gas cooktop PGP986SETSS

**GE Profile** 28.5 cu. ft. french-door refrigerator PFE29PSDSS

**GE Profile** dishwasher PDWT480VSS