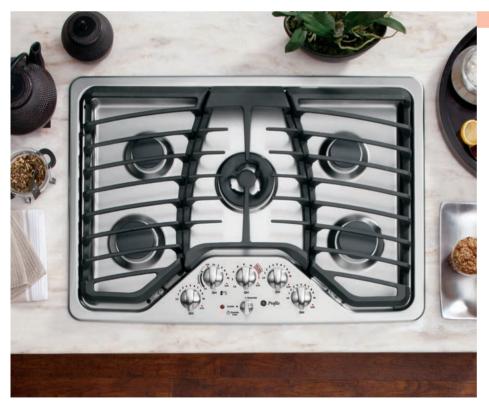

#### CFE29TSD

# GE Café<sup>™</sup> 28.6 cu. ft. French-door refrigerator

- GE Café stainless steel—complemented by robust handles to add a professional look to your kitchen
- Stainless steel Café dispenser with pullout tray—offers professional style and an extra-tall dispenser to easily fill large containers
- Hot water dispenser—lets you choose your own temperature or from one of the 4 pre-programmed settings to simplify hot food and drink preparation
- TwinChill<sup>™</sup> evaporators—separate climates in the fresh food and freezer sections help maintain temperature and humidity levels to keep foods fresh
- Advanced filtration system—GE's exclusive filtration system removes harmful pharmaceuticals from water and ice
- Drop-down tray—allows for extra door storage when you need it and tucks away when you don't
- Showcase LED lighting—positioned throughout the fresh food interior and under fresh food door to spotlight foods inside the refrigerator and in the freezer
- Space-saving icemaker—located on the door with integrated bins to create more usable storage space
- Full-width electronic temperature-controlled drawer with colored LED lights—5 accurate settings deliver the optimal temperature for your favorite foods, while colored lights indicate the chosen setting

**eco**magination

Available August 2012

Available May 2012

Stainless steel