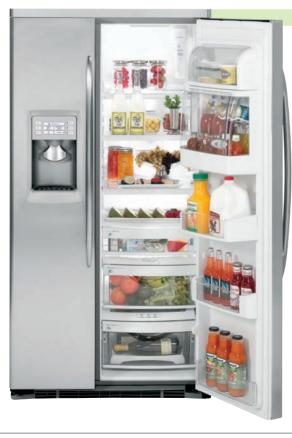

# SIDE-BY-SIDE REFRIGERATORS

A refrigerator this roomy means more groceries and fewer trips to the store.

# Explore side-by-side refrigerators

#### Angled ALL LED lighting in fresh food and freezer Brightly illuminates every inch of the fresh food and freezer compartments.

Arctica® icemaker Holds up to 10 lbs. of ice, which is ideal for parties or large family dinners.

Color LCD controls with touch screen LCD controls are easy to see and easy to use for all your

refrigerator functions.

**UltraFlow**<sup>100</sup> Quench your thirst with the fastest-filling water dispenser in the industry.

**PreciseFill technology** Just select the desired measurement and let PreciseFill do the work.

**GE water filtration** Removing impurities means fresh-tasting water for your family.

Removable gray gaskets Color-matched design is easy to clean and complements overall look.

Full-extension drawer with CustomCool<sup>™</sup> technology Chill in minutes, thaw in hours and keep food fresh, longer.

**Electronic beverage center** Keeps your favorite drinks icy cold and within easy reach.

Slide 'n Store™ full-extension freezer baskets Slide well beyond the door for easy access to all your favorites.

TurboCool<sup>™</sup> setting Foods will taste just how you expect, no matter how often you open the doors.

Adjustable ClearLook<sup>™</sup> door bins Transparent fronts make finding your favorite door items quick