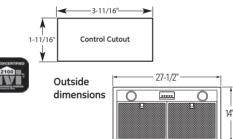

The opening must be 26"W x 13-3/16"D. 3/4"-thick material must surround the opening to allow the sleeve locking clips to engage. The insert sleeve inside the cabinet should be positioned 1/2" from the rear wall so that the center of the 8" duct is 5-1/2" from the rear wall.

### Remote location for the control

The control may be removed from the hood and installed into a wall or countertop. A 30-ft. length of wire is supplied to accommodate most installations. A blanking plate covers the opening when the controls are removed. The overall size of the control is 4-1/4" wide and 2-1/4" deep.

We recommend that the cutout in granite or other hard surfaces be made before the countertop is installed.

> 24-1/8 10

> > 10-1/2

11"

MIN

(inside)

Recessed bottom cabinet

12-1/8

4-1/4

24" MIN



### Slide-out hoods

|                                      | GE Profile™        |                    |                    |                    |
|--------------------------------------|--------------------|--------------------|--------------------|--------------------|
|                                      | JV960SC            | JV930SC            | JV694S             | JV394S             |
| HVI certified                        | •                  | •                  | •                  | •                  |
| Features & Controls                  |                    |                    |                    |                    |
| Control type                         | Slider             | Slider             | Slider             | Slider             |
| Control location