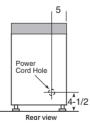

#### LAUNDRY ROOM:

GE® 4.0 DOE\* cu. ft. frontload washer GFWS1500DWW GE 7.5 cu. ft frontload dryer GEDS150ED/GDWW