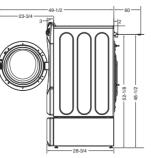

#### LAUNDRY ROOM:

GE® 4.0 DOE\* cu. ft. frontload washer GFWS1500DWW GE 7.5 cu. ft frontload dryer GEDS150ED/GDWW