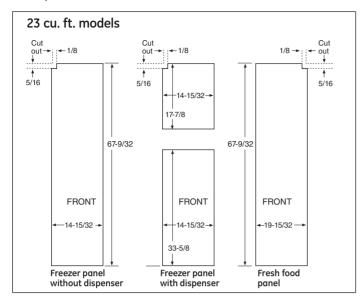

Similar to the PSB48YSX with 25.2 cu. ft. capacity

Complete features and specifications on page 199.

Built-in refrigerators with trim kit accept custom panels and custom handles. To achieve a custom look, you can order 1/4" or 3/4" wood panels from your cabinetmaker. You'll discover all kinds of ways to enhance your kitchen. Our trimless unit, which comes in stainless steel, simply slides into the space between cabinets. It instantly looks built-in, with no panels to attach or install.

PSB48YGX/PSB42YGX shown with optional 1/4" custom wood panels

PSB48YGX/PSB42YGX shown with optional 3/4" custom wood panels and custom handles

PSB48YGX/PSB42YGX shown with optional 3/4" custom wood panels and custom handles