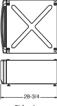

#### LAUNDRY ROOM:

GE® 4.0 DOE\* cu. ft. frontload washer GFWS1500DWW GE 7.5 cu. ft frontload dryer GEDS150ED/GDWW