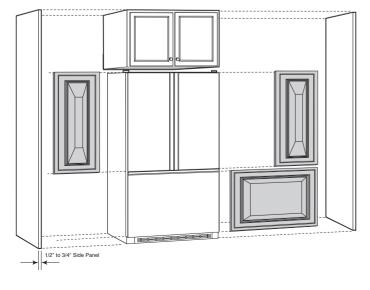

Similar to the PSB48YSX with 25.2 cu. ft. capacity

Complete features and specifications on page 199.

Built-in refrigerators with trim kit accept custom panels and custom handles. To achieve a custom look, you can order 1/4" or 3/4" wood panels from your cabinetmaker. You'll discover all kinds of ways to enhance your kitchen. Our trimless unit, which comes in stainless steel, simply slides into the space between cabinets. It instantly looks built-in, with no panels to attach or install.

PSB48YGX/PSB42YGX shown with optional 1/4" custom wood panels

PSB48YGX/PSB42YGX shown with optional 3/4" custom wood panels and custom handles

PSB48YGX/PSB42YGX shown with optional 3/4" custom wood panels and custom handles