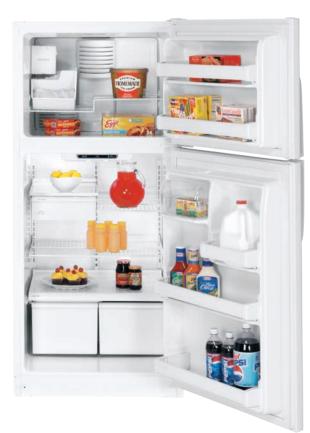

# **TOP-FREEZER REFRIGERATORS**

A refrigerator filled with features is easy to load up with your favorites.

## Explore top-freezer refrigerators

**Internal water dispenser** Provides chilled, great-tasting filtered water on demand, from inside the refrigerator.

Adjustable-temperature deli drawer

Provides a convenient, temperature-controlled place for meats, cheeses and other favorite foods.

Slide-out, spillproof glass shelves Raised edges hold up to 12 oz. of liquid and slide-out shelves keep small spills from becoming big messes.

## GE water and ice filtration

Adjustable ClearLook™ gallon door bins

style and ease.

vegetables.

Hold large containers with

Adjustable-humidity crispers

Provide the ideal storage

environment for fruits and

Delivers clean, fresh-tasting water through the internal water dispenser.

Only GE has it! FrostGuard<sup>™</sup> technology

Defrosts only when needed, reducing freezer burn.

### ShelfSaver<sup>™</sup> beverage rack

Only GE has it!

Provides convenient storage for a 12-pack, two egg cartons or a 9" x 13" casserole dish.

Electronic touch controls with

actual-temperature display

Precise and easy to use; takes

the guesswork out of selecting accurate temperatures.