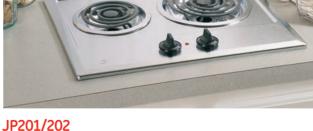

the kitchen





### JP626 GE 36" electric coil cooktop

- Coil heating elements—provide even heat and easy cleanup
- Removable drip bowls—removable for easy cleaning
- Lift-up cooktop with support rodaccess messes under the cooktop for easy cleanability
- Upfront controls—controls are within easy reach
- Heating element "On" light-know when an element is on

JP626WKWW

JP626BKBB

JP328 (shown below) GE 30" electric coil cooktop

Similar to the JP626, except 30" wide.







#### **JP256** GE 21" electric CleanDesign cooktop

- Compact cooktop—21" cooktop for specialty installations
- Ceramic-glass cooktop—cleanup is quick and easy
- Ribbon heating elements-consistent heat and a glass surface provide fast, even heating
- 6"/9" dual element—two heating elements in one offer flexibility





# GE 21" electric coil cooktop

- Compact cooktop—21" cooktop for specialty installations
- Coil heating elements—provide even heat and easy cleanup
- Removable drip bowls—removable for easy cleaning • Heating element "On" light—know when an element is on



(

Stainless steel

White on white Black on black

#### Stainless steel White on white Bisque on bisque Black on black

# **BUILT-IN GAS COOKTOPS**

A cooktop this powerful means rapid boiling, sautéing and gentle simmers at your fingertips.





**20,000 BTU tri-ring burner** Three-in-one burner is designed for accelerated boiling and gentle simmering.



Integrated griddle The cast-iron griddle is interchangeable with grates for a convenient cooking surface.



**LED backlit knobs** Sleek knobs are backlit with LED lights to indica