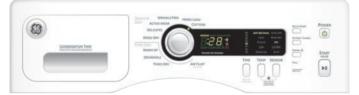

#### LAUNDRY ROOM:

GE® 4.0 DOE\* cu. ft. frontload washer GFWS1500DWW GE 7.5 cu. ft frontload dryer GEDS150ED/GDWW