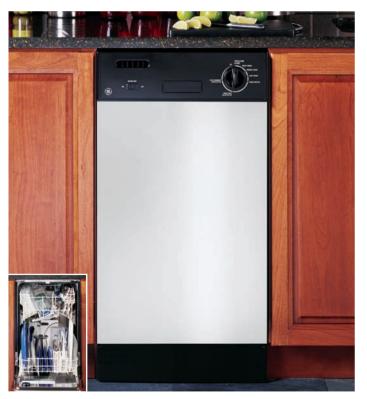

ecomagination

Stainless steel White Black

Complete features and specifications on pages 212-213. **Bold** = feature upgrade from previous model. \*See page 198 for ADA requirements.

# GSH25JSD