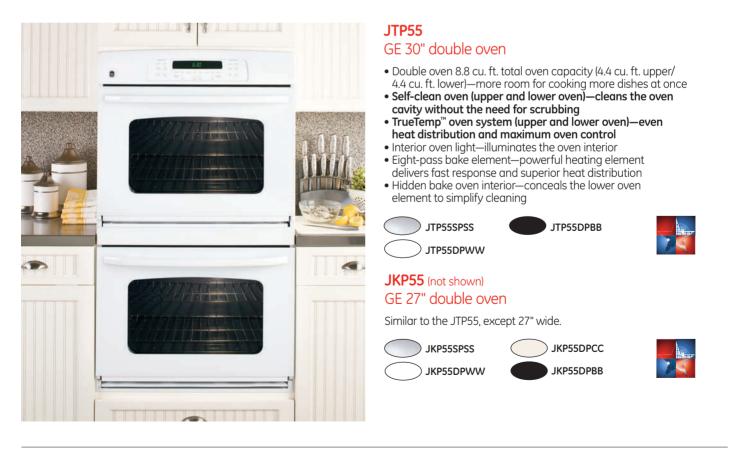

30" double oven with convection

- PreciseAir<sup>™</sup> convection system (upper oven only)—accurate heat circulation ensures evenly baked foods
- Glass touch controls—smooth design is easy to operate and easy to clean
- Convection Bake (upper oven only)—optimal setting for baked goods and casseroles
- Convection Roast (upper oven only)—even roasting with rotisserie results
- Flat convection cover-convection fan system is only 1" deep
- Hidden bake oven interior—conceals the lower oven element to simplify cleaning
- Self-clean oven (upper and lower oven)—cleans the oven cavity without the need for scrubbing
- Heavy-duty oven racks-thicker racks offer additional strength





## JKP75 (not shown) GE 27" double oven with convection

Similar to the JTP75, except 27" wide.





JTP75DPBB





Stainless steel White on white Bisque on bisque Black on black

Complete features and specifications on pages 220–221 and 224–225. **Bold** = feature upgrade from previous model.



## **JTP35** GE 30" double oven

- Self-clean oven (upper oven only)—cleans the oven cavity without the need for scrubbing
- Double oven 8.8 cu. ft. total oven capacity (4.4 cu. ft. upper/4.4 cu. ft. lower)—more room for cooking more dishes at once
- Electronic oven controls—electronic touch pads are easy to operate
- TrueTemp oven system (upper oven only)—even heat distribution and maximum oven control
- Interior oven light—illuminates the oven interior
- Eight-pass bake element—powerful heating element delivers fast response and superior heat distribution
- Hidden bake oven interior—conceals the lower oven