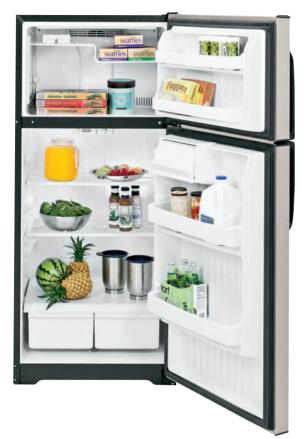

# **TOP-FREEZER REFRIGERATORS**

A refrigerator filled with features is easy to load up with your favorites.

## Explore top-freezer refrigerators

**Internal water dispenser** Provides chilled, great-tasting filtered water on demand, from inside the refrigerator.

Adjustable-temperature deli drawer

Provides a convenient, temperature-controlled place for meats, cheeses and other favorite foods.

Slide-out, spillproof glass shelves Raised edges hold up to 12 oz. of liquid and slide-out shelves keep small spills from becoming big messes.

## GE water and ice filtration

Adjustable ClearLook™ gallon door bins

style and ease.

vegetables.

Hold large containers with

Adjustable-humidity crispers

Provide the ideal storage

environment for fruits and

Delivers clean, fresh-tasting water through the internal water dispenser.

Only GE has it! FrostGuard<sup>™</sup> technology

Defrosts only when needed, reducing freezer burn.

### ShelfSaver<sup>™</sup> beverage rack

Only GE has it!

Provides convenient storage for a 12-pack, two egg cartons or a 9" x 13" casserole dish.

Electronic touch controls with

actual-temperature display

Precise and easy to use; takes

the guesswork out of selecting accurate temperatures.