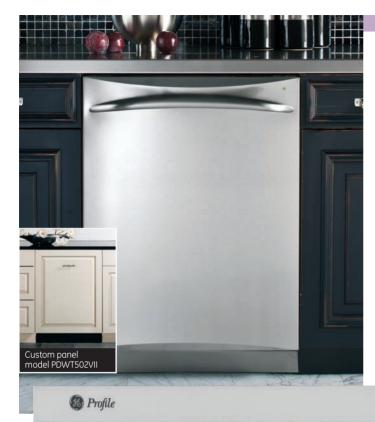

# GE PROFILE<sup>™</sup> SERIES

Striking. Distinguished. Bold. GE Profile represents the cutting-edge of modern design. Each offering is crafted to make a sophisticated statement. Attract the eye. Perfectly complement modern finishes, materials and colors. By blending artistic details with brilliant features, GE Profile is helping infuse style and ease into daily life.