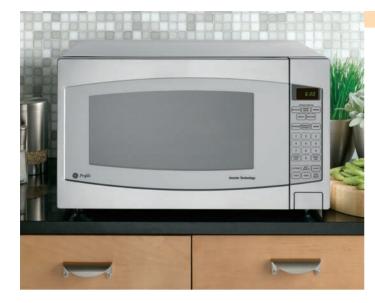

rammed automatically or manually for optimal results
- Extra-large 16" turntable-rotates food throughout the cycle and accommodates larae cookware
- Instant On controls—one-touch instant operation
- Control lockout—helps prevent accidental activation







Stainless steel White Bisque Black Complete features and specifications on pages 262 and 264. **Bold** = feature upgrade from previous model. \*See page 198 for ADA requirements. 138 Note: Model must be in built-in configuration to be ADA compliant.

\*Optional trim kits available in 27" and 30" configurations sold separately. Refer to pages 262-263 for installation options and model numbers. \*Optional undercabinet mounting kit sold separately.

\*\*IEC-705 test procedure

Refer to page 262 for installation options and model numbers.



## JES2251

## GE Profile 2.2 cu. ft. inverter oven

- 2.2 cu. ft. capacity, 1200 watts\*\*
- Inverter technology—consistent heat for better results
- Sensor cooking controls—automatically adjust time and power
- Full stainless steel exterior—stainless wraps all the way around the exterior for a stylish appearance
- Auto and Time Defrost—defrosting times and power levels are programmed automatically or manually for optimal results
- Warming oven—keeps foods hot and ready to serve
- Extra-large 16" turntable-rotates food throughout the cycle and accommodates large cookware
- Instant On controls—one-touch instant operation
- Control lockout-helps prevent accidental activation



**JEB1860** 

time and power

for optimal results

built-in convenience

JEB1860SMSS JEB1860DMWW JEB1860DMBB

GE