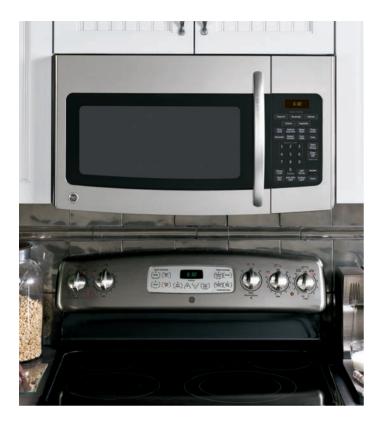

**Over the Range Microwaves** reduce annual microwave energy use by over 20%\*\* by activating the Power Saver feature between uses.

**ENERGY STAR® qualified dishwashers** save an average of 17%\*\*\* in overall energy and water use.