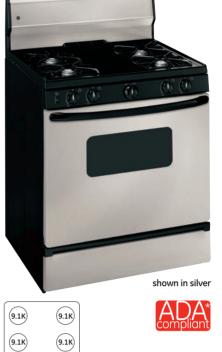

f 140°
- Big hearth window makes the monitoring of foods easy



SA Silver



(9.5K)

(9.1K)

(9.1K)

(9.1K)

(9.1K)

(9.5K)

## JGBS18 GE 30" range

- 4.8 cu. ft. capacity-more room for cooking more dishes at once
- Standard-clean oven smooth surface. rounded corners make cleanup auick and easy
- Sealed cooktop burners keep spillovers contained on cooktop, making cleaning quick and easy
- All-purpose burnersdeliver a wide range of heat output for most cooking needs
- Bia hearth window makes the monitoring of foods easy



GE 30" cordless range • 4.8 cu. ft. capacity-more

room for cooking more

for most cooking needs

• Cordless battery ignition—

battery-powered ignition

safely and conveniently

All-purpose burners—deliver

a wide range of heat output

dishes at once

properly

JGBS14



## JGBS07 GE 30" range

- 4.8 cu. ft. capacitymore room for cooking more dishes at once
- All-purpose burners deliver a wide range of heat output for most cooking needs
- Standard arates-hold cookware securely over burners
- Porcelain oven door scratch-resistant coating is easy to maintain
- ClearView<sup>™</sup> window clear window makes monitoring food simple
  - JGBS07SETSA JGBS07DETWW JGBS07DETCC JGBS07DETBB

Free-standing gas ranges

- JGAS02 GE 24" range
- Standard-clean ovensmooth surface, round-
- All-purpose burners deliver a wide range of heat output for most cooking needs
- lasting performance Porcelain upswept
- cooktop-raised edges and porcelainenameled surface make cleaning incredibly easy







r







enameled surface make cleaning incredibly easy

JGBS14PCDWH



# ADVA