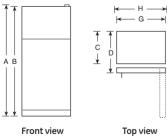

## Top-freezer refrigerators

### PTS25SHS

### GE Profile<sup>™</sup> 24.6 cu. ft. refrigerator

- ClimateKeeper™ system—enjoy even cooling throughout the fresh food section
- Internal water dispenser with GE water filtration—delivers filtered water with one touch
- Upfront electronic touch controls with actual-temperature display—easy-to-read controls display accurate temperatures
- Factory-installed icemaker—refrigerator comes ready to automatically create ice
- Adjustable, slide-out spillproof glass shelves—raised edges help Adjustable, slide out spillproof glass sheres raised edges he contain spills and make cleanup quick and easy
  Adjustable ClearLook<sup>™</sup> door bins—hold gallon containers with
- ease and free up valuable shelf space
- Tilt-out freezer door bins—rotate forward for convenient access
- FrostGuard<sup>™</sup> technology—controlled defrosting helps foods retain flavor