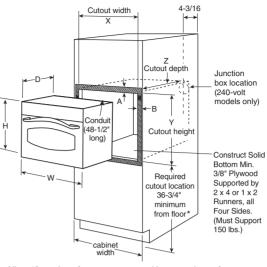

# GE Profile 19.5 cu. ft. French-door refrigerator

- 30" wide
- Stainless steel doors with top and bottom bevels—add a sleek, designer look to your kitchen with robust handles
- ClimateKeeper system—enjoy even cooling throughout the fresh food section
- Upfront temperature controls with actual-temperature display easy-to-read controls display accurate temperatures
- BrightSpace interior with GE Reveal lighting-it's easy to find vour favorite foods under briaht, clear interior lighting
- Freshness Center-2 adjustable-humidity crispers keep fruits and vegetables fresh
- Multi-level Slide 'n Store system—baskets keep frozen foods organized and easy to find
- Factory-installed icemaker with water filtration systemrefrigerator comes ready to automatically create filtered ice
- QuickSpace shelf—quickly slides out of the way to make room for tall items

# **GFSS2HCY** GE® 22.0 cu. ft. French-door refrigerator

- 33" wide
- Stainless steel crown doors with hidden hinges—a striking finish with a clean. eleaant look
- Upfront temperature controls-easy-to-use controls regulate both fresh food and freezer sections
- Factory-installed icemaker-refrigerator comes ready to automatically create ice
- 2-level Slide 'n Store system—baskets allow easy access
- Snack drawer—conveniently stores favorite foods and allows

# Bottom-freezer refrigerators (33" and 30" width)

# GDSL3KCY

# GE® 22.7 cu. ft. full-door refrigerator

- 33" wide
- CleanSteel<sup>™</sup> crown doors with hidden hinges—add the elegance of stainless steel without fingerprints, smudges and smears
- Upfront temperature controls—easy-to-use controls regulate both fresh food and freezer sections
- Factory-installed icemaker—refrigerator comes ready to automatically create ice
- BrightSpace<sup>™</sup> interior with GE Reveal<sup>®</sup> lighting—it's easy to find your favorite foods under bright, clear interior lighting
- 2-level Slide 'n Store™ system—baskets allow easy access to frozen foods
- Adjustable-humidity drawers—controls help food stay fresh
- Adjustable spillproof glass shelves—hold up to 12 oz. of spilled liquids for easy cleanup and adjust to provide additional food-storage options