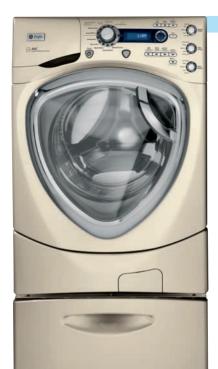

#### LAUNDRY ROOM:

GE® 4.0 DOE\* cu. ft. frontload washer GFWS1500DWW GE 7.5 cu. ft frontload dryer GEDS150ED/GDWW