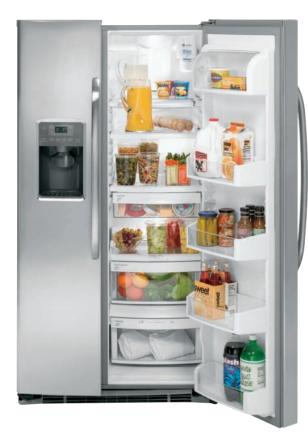

# SIDE-BY-SIDE REFRIGERATORS

A refrigerator this roomy means more groceries and fewer trips to the store.

# Explore side-by-side refrigerators

#### Angled ALL LED lighting in fresh food and freezer Brightly illuminates every inch of the fresh food and freezer compartments.

Arctica® icemaker Holds up to 10 lbs. of ice, which is ideal for parties or large family dinners.

Color LCD controls with touch screen LCD controls are easy to see and easy to use for all your

refrigerator functions.

**UltraFlow**<sup>100</sup> Quench your thirst with the fastest-filling water dispenser in the industry.

**PreciseFill technology** Just select the desired measurement and let PreciseFill do the work.

**GE water filtration** Removing impurities means fresh-tasting water for your family.

Removable gray gaskets Color-matched design is easy to clean and complements overall look.

Full-extension drawer with CustomCool<sup>™</sup> technology Chill in minutes, thaw in hours and keep food fresh, longer.

**Electronic beverage center** Keeps your favorite drinks icy cold and within easy reach.

Slide 'n Store™ full-extension freezer baskets Slide well beyond the door for easy access to all your favorites.

TurboCool<sup>™</sup> setting Foods will taste just how you expect, no matter how often you open the doors.

Adjustable ClearLook<sup>™</sup> door bins Transparent fronts make finding your favorite door items quick