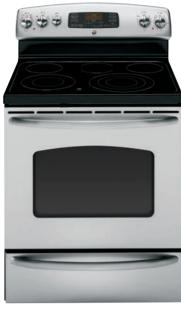

.6 cu. ft. total oven capacity—large capacity is ideal for big meals
- Self-clean oven—cleans the oven cavity without the need for scrubbing
- 6"/9"/12" tri-ring element—three heating elements in one offer flexibility
- 6"/9" PowerBoil™ element—produces rapid, powerful heat
- Fifth element warming zone—provides low-heat capability for foods on the cooktop
- TrueTemp<sup>™</sup> oven system—even heat distribution and maximum oven control
- Dual-element bake—upper and lower elements produce even heat and great results



ecomagination



JB850DTBB



Stainless steel True white White on white Black on black

Complete features and specifications on pages 243 and 245. Cooktop glass pattern appearance on page 102. **Bold** = feature upgrade from previous model.

# Free-standing electric ranges





()



#### **JB705** GE 30" convection range

- with warming drawer PreciseAir<sup>™</sup> convection
- system-accurate heat circulation ensures evenly baked foods
- Self-clean with Steam Clean option-gives the option of self-cleaning or steam cleaning
- 6"/9"/12" tri-ring element three heating elements in
- one offer flexibility • 6"/9" PowerBoil elementproduces rapid, powerful heat
- Warming drawer-variable temperature control keeps food warm
- Self-clean heavy-duty oven racks-can stay in the oven during the self-clean cycle





# **JB680**

# GE 30" convection range

- Convection Bake—optimal setting for baked goods and casseroles
- Self-clean with Steam Clean option-gives the option of self-cleaning or steam cleaning
- 5.3 cu. ft. oven capacity enough room to cook an entire meal a