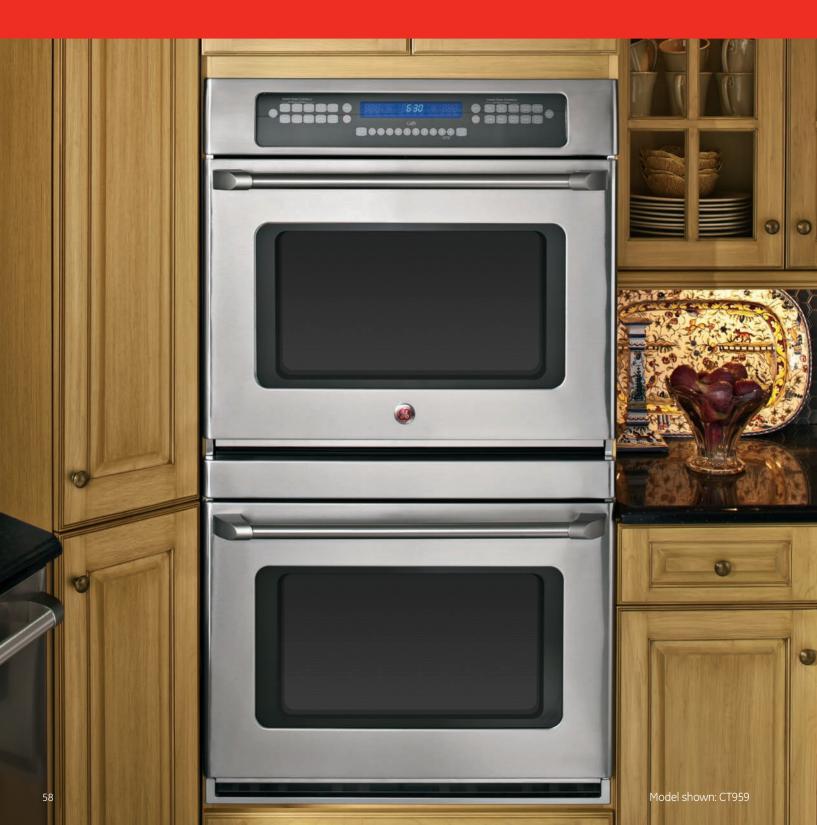

#### KITCHEN:

**GE Profile**<sup>™</sup> 30" single convection wall oven PT925SNSS

**GE Profile** 36" gas cooktop PGP986SETSS

**GE Profile** 28.5 cu. ft. french-door refrigerator PFE29PSDSS

**GE Profile** dishwasher PDWT480VSS

**GE Profile Advantium®** wall oven PSB1201NSS

**GE Profile** wall-mount hood PV976NSS