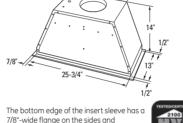

| 4                     |
| Power/Ratings                        |                       |                       |
| Amp rating @ 120V                    | 5.33                  | 5.33                  |
| Amp rating @ 110V                    | 4.9                   | 4.9                   |
| *SS = Stainless steel                |                       |                       |

\*SS = Stainless steel

### Dimensions and specifications (in inches)

#### Custom insert liner



The custom canopy must be sized to fit the insert sleeve. Construct the canopy with an opening that is:  $26"W \times 13-3/16"D$  The opening must be constructed of 3/4" thick material to allow the sleeve

locking clips to engage. Custom cabinet opening width depth

ZVC30LSS 13-3/16" 26" 13-3/16" ZVC36LSS 26"





7/8"-wide flange on the sides and 1/2"-wide flange on the front and back

The supplied liner Δ 7-1/2 21-1/4" В width width ZVC30LSS 1-1/4" 28-1/2" ZVC36LSS 4-1/4" 34-1/2"

A stainless steel liner is shipped with each hood insert. This non-combustible liner protects the underside of the canopy. Custom Liner

If you are not using the supplied liner, you may construct a custom noncombustible liner. Use the supplied liner as a template. The opening must be 26"W x 13-3/16"D. 3/4"-thick material must surround the opening to allow the sleeve locking clips to engage. The insert sleeve inside the cabinet should be positioned 1/2" from the rear wall so that the center of the 8" duct is 5-1/2" from the rear wall.

### Remote location for the control

The control may be removed from the hood and ins