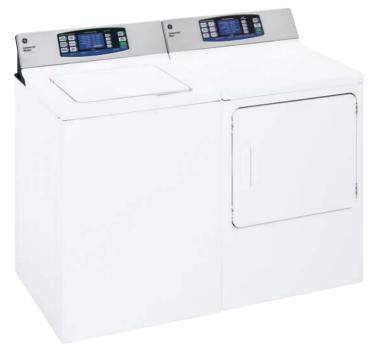

#### LAUNDRY ROOM:

GE® 4.0 DOE\* cu. ft. frontload washer GFWS1500DWW GE 7.5 cu. ft frontload dryer GEDS150ED/GDWW