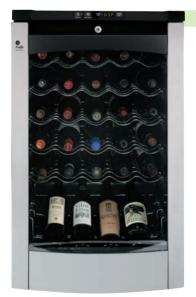

### ZDWC240N GE Monogram<sup>®</sup> 5.3 cu. ft. wine chiller

- Adjustable temperature controls
- 57-bottle capacity5 full-size/2 half-size
- full-extension racksInterior lighting with
- on/off switch • Built-in or free-
- standing capability • Stainless steel
- tubular handle • Reversible door
  - ZDWC240NBS