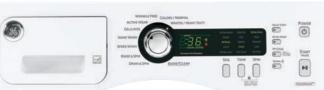

#### LAUNDRY ROOM:

GE® 4.0 DOE\* cu. ft. frontload washer GFWS1500DWW GE 7.5 cu. ft frontload dryer GEDS150ED/GDWW