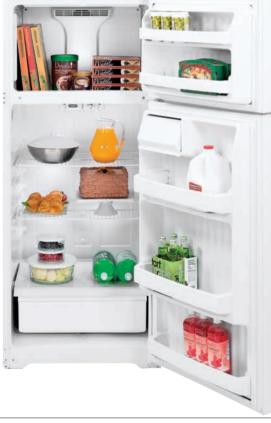

# GFE29HSD

# GE® 28.6 cu. ft. French-door refrigerator

- Stainless steel doors with hidden hinges—offer a sleek finish with the clean look of concealed hinges
- Stainless steel dispenser with pullout tray—easily fills large containers like pitchers or ice buckets with filtered water and ice
- Dual icemaker—an icemaker in both compartments aives vou more ice whenever you need it
- TwinChill<sup>™</sup> evaporators—separate climates in the fresh food and freezer sections help maintain temperature and humidity levels to keep foods fresh
- Advanced filtration system—GE's exclusive filtration system removes harmful pharmaceuticals from water and ice
- Showcase LED lighting—positioned throughout the fresh food interior and under fresh food door to spotlight foods inside the refrigerator and in the freezer
- Space-saving icemaker—located on the door with integrated bins
- to create more usable storage space TurboCool™ and TurboFreeze™ settings—an extra boost of cold air restores interior to set temperature for optimum food freshness
- OuickSpace<sup>™</sup> shelf—functions as a normal full-sized shelf when needed and easily slides down for instant storage flexibility

Available May 2012

ecomagination