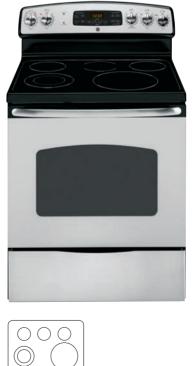

# GDSC3KCYBB

# GDSCOKCX (not shown)

GDSC3KCYWW

Similar to the GDSL3KCY with 20.2 cu. ft. capacity and 30 inches wide.

- 30" wide
- CleanSteel crown doors with hidden hinges—add the elegance of stainless steel without fingerprints, smudges and smears
  Upfront electronic temperature controls—controls are located
- Upfront electronic temperature controls—controls are located in an easy-to-reach position
- BrightSpace interior with GE Reveal lighting—it's easy to find your favorite foods under bright, clear interior lighting
- Clear crisper drawers—transparent drawers make finding your favorite items quick and easy
- Snack drawer—conveniently stores favorite foods and allows for quick, easy access
- Adjustable glass shelves—a variety of shelf configurations provide additional options for food storage
- Gallon door bins—deep bins handle large containers in the door for more fresh food space

**eco**magination

Stainless steel CS CleanSteel White Black