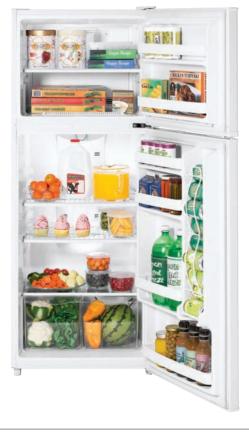

# **TOP-FREEZER REFRIGERATORS**

A refrigerator filled with features is easy to load up with your favorites.

## Explore top-freezer refrigerators

**Internal water dispenser** Provides chilled, great-tasting filtered water on demand, from inside the refrigerator.

Adjustable-temperature deli drawer

Provides a convenient, temperature-controlled place for meats, cheeses and other favorite foods.

Slide-out, spillproof glass shelves Raised edges hold up to 12 oz. of liquid and slide-out shelves keep small spills from becoming big messes.

## GE water and ice filtration

Adjustable ClearLook™ gallon door bins

style and ease.

vegetables.

Hold large containers with

Adjustable-humidity crispers

Provide the ideal storage

environment for fruits and

Delivers clean, fresh-tasting water through the internal water dispenser.

Only GE has it! FrostGuard<sup>™</sup> technology

Defrosts only when needed, reducing freezer burn.

### ShelfSaver<sup>™</sup> beverage rack

Only GE has it!

Provides convenient storage for a 12-pack, two egg cartons or a 9" x 13" casserole dish.

Electronic touch controls with

actual-temperature display

Precise and easy to use; takes

the guesswork out of selecting accurate temperatures.