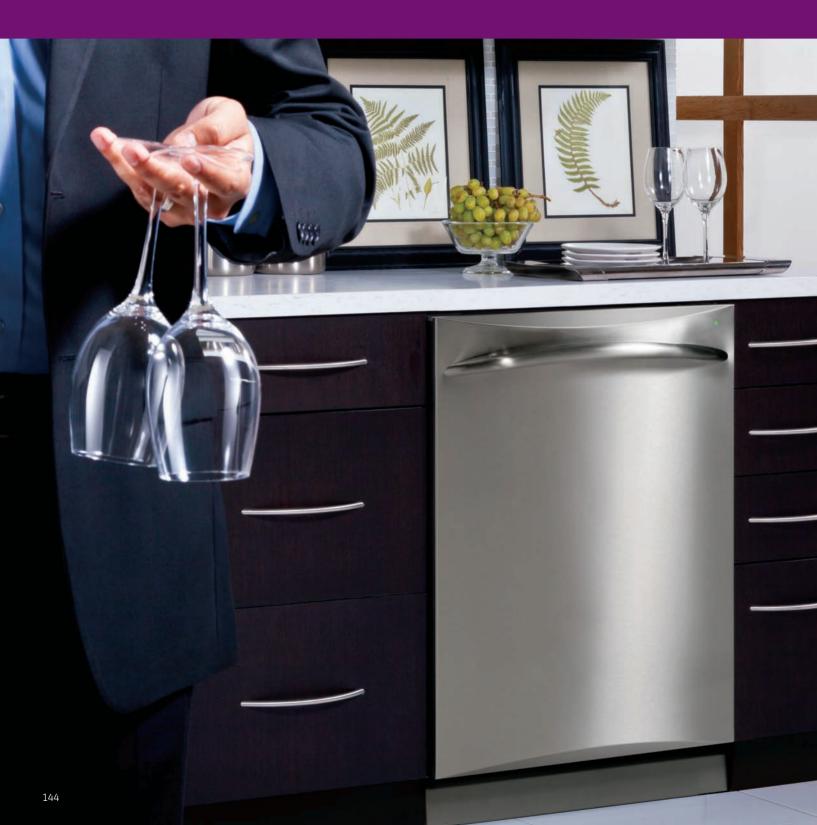

ammed automatically or manually for optimal results
- Turntable-rotates food throughout the cycle
- Control lockout—helps prevent accidental activation
- Kitchen timer-minute timer helps keep you on track



## **JES0738** GE 0.7 cu. ft. oven

- 0.7 cu. ft. capacity, 700 watts\* Convenience cooking controls—operating made
- auick and easy • Auto and Time Defrost—defrosting times and
- power levels are programmed automatically or manually for optimal results
- Turntable-rotates food throughout the cycle
- Control lockout—helps prevent accidental activation
- Kitchen timer-minute timer helps keep you on track

JES0738DPWW JES0738DPBB



Add



Stainless steel ( ) White Black

143

# DISHWASHERS

A dishwasher with an advanced cleaning system means dishes are completely clean the first time.



# cooking products

## Explore the dishwasher



#### Only GE has it! Self-cleaning 5-stage

filtration The PureClean system's multiple filtration levels with Piranha<sup>™</sup> hardfood disposer ensure clean dishes.



Scan this code to learn how GE makes your dishes sparkle.



STEAM

ADDED HEAT



**Angled, full-length fold-down tines** Flexible loading options in the lower rack handle today's dishes and

Only GE has it!

Steam Prewash option

Dedicated silverware jets

for improved cleaning.

Two-pump system

One efficient pump for washing

and rinsing and one powerful

low-energy pump to remove soils thoroughly clean dishes and reduce overall sound

Ultra-premium, full-extension

Durable racks glide smoothly on

ball bearings for easy loading.

racks with ball-tip tines

Helps to l