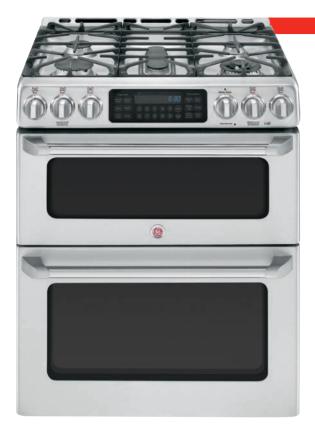

eanina.

Offers an additional 1.0 cu. ft. of capacity

for convenient baking from 140° to 450?





#### Removable drawer liner Provides additional convenience for quick and easy cleaning.

Bakina drawer

Precise Simmer burner Delivers a low setting of 140° ideal for delicate foods and sauces.



## Self-clean oven with hidden bake oven interior

Conveniently cleans the oven cavity without the need for scrubbing, and the hidden bake element makes cleanup even easier.



Prevents gas flow to cooktop and locks out oven controls, helping prevent unintended activation.

Black gloss oven interior Black oven interior adds a stylish touch to any kitchen.

Certified Sabbath mode Allows consumers to keep cooked foods warm on the Jewish Sabbath and Jewish holidays.





## Free-standing gas ranges



## CGS990

## GE Café<sup>™</sup> 30" double convection oven range

- Double oven 6.7 cu. ft. total capacity—largest capacity in the industry means cooking more at once and in less time
- Gas convection oven—circulates heat for high-quality results • Self-clean oven-cleans the oven cavity without the need for scrubbing
- Non-stick griddle—ideal for pancakes, bacon, sandwiches and more
- 20,000 BTU tri-ring burner—offers the flexibility of three different burners
- Precise Simmer burner—delivers a low setting of 140°
- Center oval burner-large oval fifth burner is ideal for ariddle or odd-size cookware
- Stainless steel, deep-recessed cooktop—contains spills for quick and easy cleaning
- Range lockout–gas burners lock to prevent accidental operation
- Stainless appearance knobs—heavy-duty