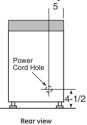

(cat #WX9X18) is for NEMA14-30R receptacle

### Gas dryer electric rating: 120V, 60Hz, 6A

Gas (BTU/HR): 22,000 for 7.1 cu. ft. dryers and 25,000 for 7.3 cu. ft. dryers. Factory-equipped for natural gas. Tested for LP gas. LP gas supply requires an optional conversion kit: 7.1 cu. ft. model kit is WE25X0217; and 7.3 cu. ft. model kits are WE25X10026 (available through parts only). Have a qualified gas technician install a conversion kit. See dryer ducting information for proper installation.

Dryer note: Dryer wall outlet must be located within 36" of service cord entry and accessible when dryer is mounted in position.

Important note: To convert a 7.3 cu. ft. dryer from rear exhaust to bottom or side venting, Part WE25X10015 is required.

### **Power cord locations** 7.3 cu. ft. dryers



# GE® topload washers

|                                        | GE               |                 |                 |                 |                        |
|----------------------------------------|------------------|-----------------|-----------------|-----------------|------------------------|
|                                        | GE<br>GTWN5550D  | GTWN5250D       | GTWN4250D       | GTWN2800D       | GTWP1800D<br>GCWP1805D |
| Capacity                               |                  |                 | 1               |                 |                        |
| Capacity cu. ft.                       | 4.0 DOE*         | 3.9 DOE*        | 3.9 DOE*        | 3.9 DOE*        | 3.7 DOE*               |
| Energy                                 |                  | -