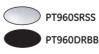

easy to clean
- Black gloss oven interior—black oven interior adds a stylish touch to any kitchen
- PreciseAir convection system (upper and lower oven)—accurate heat circulation ensures evenly baked foods
- Heavy-duty roller rack—provide easy access to oven interior
- Convection Bake (upper and lower oven)—optimal setting for baked goods and casseroles
- Convection Roast (upper and lower oven)—even roasting with rotisserie results
- Flat convection cover—convection fan system is only 1" deep
- Hidden bake oven interior—conceals the lower oven element to simplify cleaning
- Self-clean oven (upper and lower oven)—cleans the oven cavity without the need for scrubbing
- Double oven 8.8 cu. ft. total oven capacity (4.4 cu. ft. upper/4.4 cu. ft. lower)-more room for cooking more dishes at once





Stainless steel Black on black

Complete features and specifications on pages 220–221 and 224-225 (PK956). **Bold** = feature upgrade from previous model.



## PT958

## GE Profile 30" double convection oven

- Glass touch controls—smooth design is easy to operate and easy to clean
- Black gloss oven interior—black oven interior adds a stylish touch to any kitchen
- PreciseAir convection system (upper and lower oven)—accurate heat circulation ensures evenly baked foods
- Heavy-duty roller rack—provides easy access to oven interior
- Flat convection cover—convection fan system is only 1" deep
- Convection Bake (upper and lower oven)—optimal setting for baked goods and casseroles
- Convection Roast (upper and lower oven)—even roasting with rotisserie results
- Hidden bake oven interior—