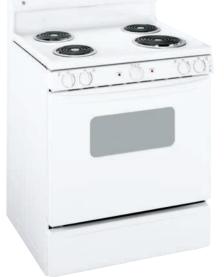

# GDSC3KCYBB

# GDSCOKCX (not shown)

GDSC3KCYWW

Similar to the GDSL3KCY with 20.2 cu. ft. capacity and 30 inches wide.

- 30" wide
- CleanSteel crown doors with hidden hinges—add the elegance of stainless steel without fingerprints, smudges and smears
  Upfront electronic temperature controls—controls are located
- Upfront electronic temperature controls—controls are located in an easy-to-reach position
- BrightSpace interior with GE Reveal lighting—it's easy to find your favorite foods under bright, clear interior lighting
- Clear crisper drawers—transparent drawers make finding your favorite items quick and easy
- Snack drawer—conveniently stores favorite foods and allows for quick, easy access
- Adjustable glass shelves—a variety of shelf configurations provide additional options for food storage
- Gallon door bins—deep bins handle large containers in the door for more fresh food space

**eco**magination

Stainless steel CS CleanSteel White Black