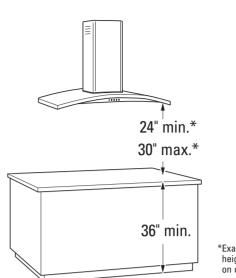

**GE Profile Advantium®** wall oven PSB1201NSS

**GE Profile** wall-mount hood PV976NSS