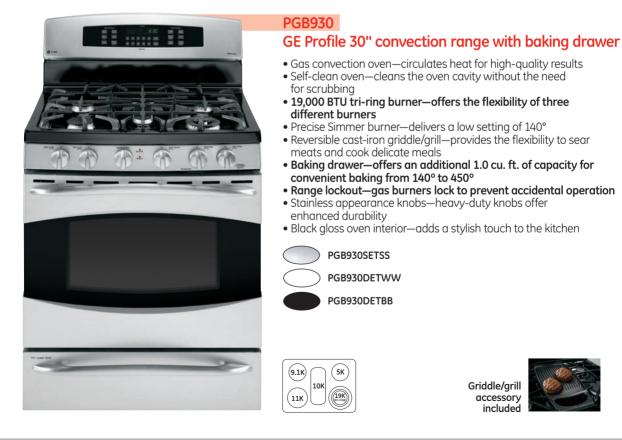

Adjustable ClearLook<sup>™</sup> door bins Transparent fronts make finding your favorite door items quick

# Side-by-side counter-depth refrigerators

### CSCP5UGX

### GE Café<sup>™</sup> 24.6 cu. ft. refrigerator

- 72" tall
- GE Café design—stainless steel sides and robust handles add modern touches to complement your kitchen
- Dual evaporators—create the ideal environments to maintain fresh and frozen foods
- $\bullet$  Dispenser with external controls, actual-temperature display and UltraFlow\_{100}-provides 100 oz. of filtered water per minute
- ExpressChill<sup>m</sup>-chill your favorite beverages in minutes, not hours
- Quick Ice™ setting—creates ice up to 50% faster than normal settings
- TurboCool<sup>™</sup> setting—restores proper temperature to the refrigerator after frequent door openings
- Integrated Ice<sup>™</sup> system—saves space and provides easy access to ice
  Slide 'n Store<sup>™</sup> full-extension freezer baskets—slide well beyond the
- Slide 'n Store™ full-extension freezer baskets—slide well beyond th door for easy access to all your frozen favorites

# PSDS5YGX

# GE Profile™ counter-depth 24.6 cu. ft. refrigerator

- 72" tall
- Dual evaporators—create the ideal environments to maintain fresh and frozen foods
- LED and GE Reveal<sup>®</sup> lighting—find all your favorite foods under natural-looking light
- Color LCD controls with touch screen—are easy to see and easy to use for all your refrigerator functions
- Integrated dispenser with LED lighting, PreciseFill and UltraFlow<sub>100</sub> illuminate the dispenser and control the exact amount and speed of water dispensed
- QuickFreeze setting—provides fast freezing to maintain flavor and quality
- Integrated Ice system—saves space and provides easy access to ice
  Electronic beverage center—keeps beverages 2–3 degrees colder by
- monitoring with an electronic sensor
- CustomCool<sup>™</sup> technology—full-extension drawer chills in minutes, thaws in hours and quickly preserves food
- Slide 'n Store full-extension freezer baskets—slide well beyond the door for easy access to all your frozen favorites

PSDS5YGXSS

ecomagination

Stainless steel

28

Complete features and specifications on pages 206 and 208-209. **Bold** = feature upgrade from previous model.

pliant

# PSCF5RGX

# GE Profile counter-depth 24.6 cu. ft. refrigerator

• 72" tall

- Dual evaporators—create the ideal environments to maintain fresh and frozen foods
- $\bullet$  Integrated dispenser with LED lighting and UltraFlow\_{100}-illuminates the dispenser and pours up to 100 oz. of water per minute
- Quick Ice setting—creates ice up to 50% faster than normal settings
  TurboCool setting—restores proper temperature to the refrigerator after frequent door openings
- Integrated Ice system—saves space and provides easy access to ice
- Slide 'n Store full-extension freezer baskets—slide well beyond the door for easy access to all your frozen favorites
- In-the-door beverage rack—beverages are chilled and ready without taking up valuable space
- Adjustable, slide-out spillproof glass shelves—raised edges help contain spills and make cleanup quick and easy
- Tilt-out freezer door bins-rotate forward for convenient access

# PSDW3YGX