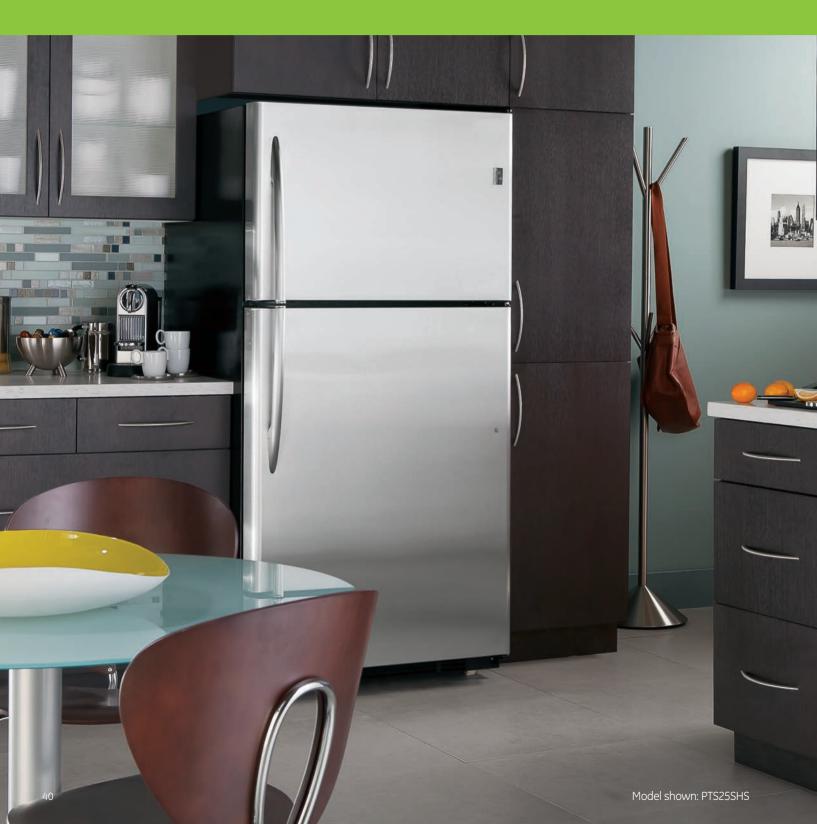

### PTS25SHS

### GE Profile<sup>™</sup> 24.6 cu. ft. refrigerator

- ClimateKeeper™ system—enjoy even cooling throughout the fresh food section
- Internal water dispenser with GE water filtration—delivers filtered water with one touch
- Upfront electronic touch controls with actual-temperature display—easy-to-read controls display accurate temperatures
- Factory-installed icemaker—refrigerator comes ready to automatically create ice
- Adjustable, slide-out spillproof glass shelves—raised edges help Adjustable, slide out spillproof glass sheres raised edges he contain spills and make cleanup quick and easy
  Adjustable ClearLook<sup>™</sup> door bins—hold gallon containers with
- ease and free up valuable shelf space
- Tilt-out freezer door bins—rotate forward for convenient access
- FrostGuard<sup>™</sup> technology—controlled defrosting helps foods retain flavor