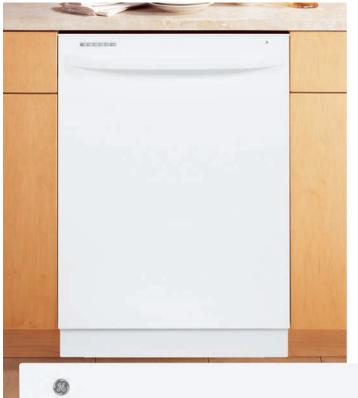

# PSHS6YGZ

# GE Profile<sup>™</sup> 25.6 cu. ft. refrigerator

- Dual evaporators—create the ideal environments to maintain fresh and frozen foods
- Angled ALL LED lighting in fresh food and freezer—illuminates every inch of the fresh food and freezer compartments
- Color LCD controls with touch screen—are easy to see and easy to use for all your refrigerator functions
- Integrated dispenser with LED lighting, PreciseFill and UltraFlow<sub>100</sub>illuminate the dispenser and control the exact amount and speed of water dispensed
- Electronic beverage center-keeps beverages 2-3 degrees colder by monitoring with an electronic sensor
- CustomCool<sup>™</sup> technology—full-extension drawer chills in minutes, thaws in hours and quickly preserves food
- Slide 'n Store full-extension freezer baskets—slide well beyond the door for easy access to all your frozen favorites
- Quick Ice setting—creates ice up to 50% faster than normal settings
- TurboCool setting—restores proper temperature to the refrigerator after frequent door openings
- Arctica icemaker—holds up to 10 lbs of ice, so there's enough for all occasions

PSHF6YGZWW

high-gloss doors PSHF6YGZBB high-gloss doors

ecomagination

Stainless steel White Black

Complete features and specifications on page 210. Bold = feature upgrade from previous model. \*See page 198 for ADA requirements.