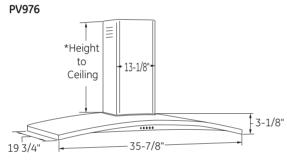

**GE Profile Advantium®** wall oven PSB1201NSS

**GE Profile** wall-mount hood PV976NSS