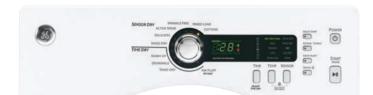

#### LAUNDRY ROOM:

GE® 4.0 DOE\* cu. ft. frontload washer GFWS1500DWW GE 7.5 cu. ft frontload dryer GEDS150ED/GDWW