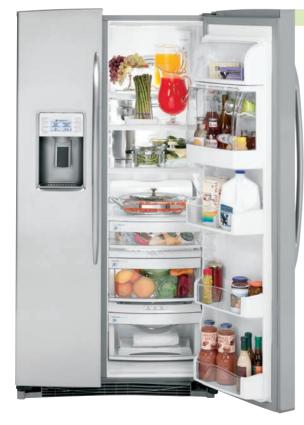

# Side-by-side counter-depth refrigerators

### CSCP5UGX

### GE Café<sup>™</sup> 24.6 cu. ft. refrigerator

- 72" tall
- GE Café design—stainless steel sides and robust handles add modern touches to complement your kitchen
- Dual evaporators—create the ideal environments to maintain fresh and frozen foods
- $\bullet$  Dispenser with external controls, actual-temperature display and UltraFlow\_{100}-provides 100 oz. of filtered water per minute
- ExpressChill<sup>m</sup>-chill your favorite beverages in minutes, not hours
- Quick Ice™ setting—creates ice up to 50% faster than normal settings
- TurboCool<sup>™</sup> setting—restores proper temperature to the refrigerator after frequent door openings
- Integrated Ice<sup>™</sup> system—saves space and provides easy access to ice
  Slide 'n Store<sup>™</sup> full-extension freezer baskets—slide well beyond the
- Slide 'n Store™ full-extension freezer baskets—slide well beyond th door for easy access to all your frozen favorites