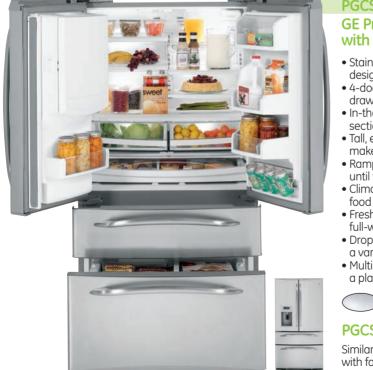

# PGCS1RKZ

# 

- Stainless steel doors with top and bottom bevels—add a sleek, designer look to your kitchen
- 4-door armoire-style double-drawer freezer system—2 freezer drawers make it simple to find exactly what you're looking for
- In-the-door icemaker—frees up valuable space in the fresh food section for more storage of your favorite foods
- Tall, external ice and water dispenser with temperature display makes and stores ice on the door, saving space
- Ramp-up LED lighting—lighting increases as the doors are opened until full illumination
- ClimateKeeper system—enjoy even cooling throughout the fresh food section
- Freshness Center—2 adjustable-humidity drawers and one full-width adjustable-temperature drawer maintain fresh tastes
- Drop-down shelf—hide-away shelf provides additional space for a variety of items and tucks away when you don't need it
- Multi-level Slide 'n Store system—wire baskets combined with a plastic bin offering convenient storage and cleanability

# PGCS1NFZ (not shown)

Similar to the PGCS1RKZ with 20.5 cu. ft. capacity, non-dispenser with factory-installed icemaker and GE Reveal lighting.

PGCS1NFZSS

Stainless steel