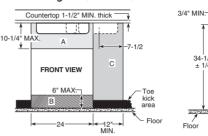

ons.

# Plumbing/electrical rough-in (in inches)



**Plumbing:** Hot Water Only: Use 3/8" O.D. copper tubing min. inlet line. Water valve has 3/8" internal threads. Hand cut-off valve is recommended.

Electrical: Fuse circuit with 15 amp or 20 amp standard fuse or circuit breaker. Total amp load is 6.2. Dishwasher operates on 120V, 60 Hz power. Two-wire cable (14 ga. min.) with ground must be installed.

Note: All rough-in, both plumbing and electrical, must be completed before the dishwasher is installed. All plumbing and electrical work must be in accordance with local codes.

**Specifications:** Inlet Water Temperature Recommended: Minimum 120°F at dishwasher. Inlet Water Pressure Required: 15 to 120 lbs./sq. in. Cabinet cutout for sink (in inches)



### Cabinet rough-in (in inches)





\_\_\_\_24" \_\_\_\_ min. cabinet

Cabinet cutouts for offset single- and double-

bowl sinks. Dishwasher not provided with complete enclosure. Enclosures for sides, top, bottom, and back must be provided by installer at time of installation.

Either single- or double-bowl sink may be used, centered or offset, as shown in the front illustration above. The  $20-1/2^{"}$  max. dimension from wall to front of sink bowl must be accurate if dishwasher is to fit properly under sink. Water lines to sink faucet and drain from sink can be run through area "A". HOT WATER line to dishwasher is installed in area "B". Garbage disposer, water lines to faucet, trap, waste air gap and water cut-off valve are installed in 12" wide cabinet shown in area "C". Sink opening for garbage disposer must be dim