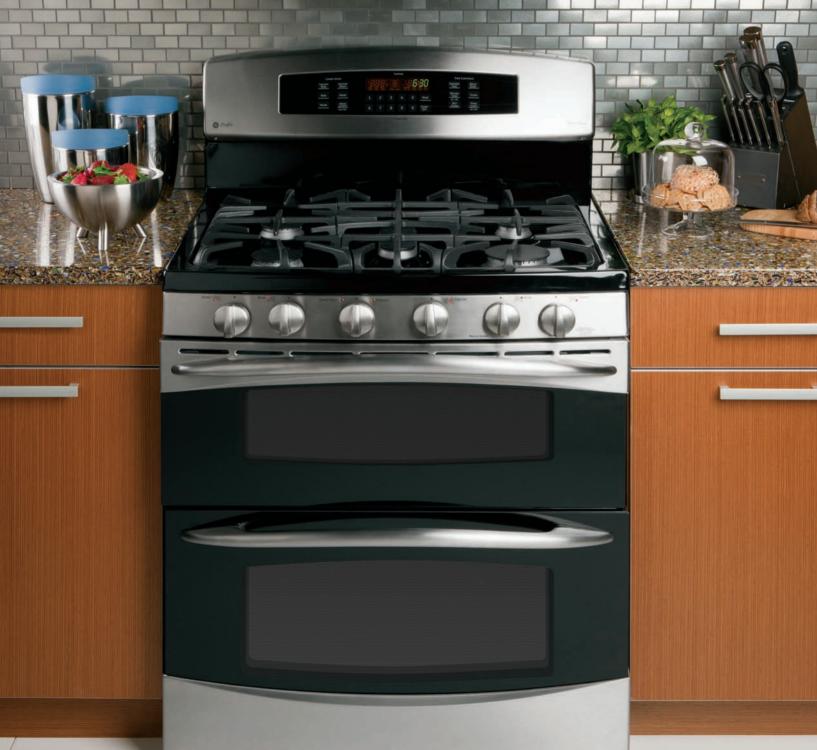

#### KITCHEN:

**GE Profile**<sup>™</sup> 30" single convection wall oven PT925SNSS

**GE Profile** 36" gas cooktop PGP986SETSS

**GE Profile** 28.5 cu. ft. french-door refrigerator PFE29PSDSS

**GE Profile** dishwasher PDWT480VSS

# Here's how the ecomagination kitchen suite of appliances helps you save:

**Double Oven Electric Ranges** save time and up to 25% energy use by preparing meals in the upper oven, which pre-heats faster and more efficiently than the lower oven.