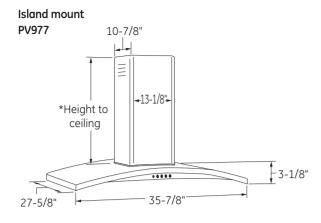

**GE Profile Advantium®** wall oven PSB1201NSS

**GE Profile** wall-mount hood PV976NSS