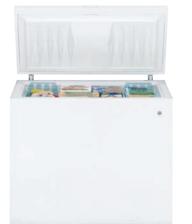

chest freezer

### • 24.9 cu. ft. capacity

- Mechanical controls
- Upfront defrost water drain
- Lock
- Power "On" lightSecond-level rail
- True white interior light
- 5 lift-out and sliding bulk storage baskets



## FCM20SU GE manual defrost chest freezer

- 19.7 cu. ft. capacity
- Adjustable temperature controls
- Upfront defrost water drain
- Lock
- Power "On" light
- Second-level rail
- True white interior light
- 5 lift-out and sliding bulk storage baskets



## FCM15PU GE manual defrost chest freezer

- 14.8 cu. ft. capacity
- ENERGY STAR qualified
- Adjustable temperature controls



- Upfront defrost water drain
- Lock • Power "On" light
- Second-level rail
- True white interior light
- 4 lift-out and sliding bulk storage baskets

### FCM15SU (not shown)

Non-ENERGY STAR model



## FCM9DT GE manual defrost chest freezer

- 8.8 cu. ft. capacity
- Adjustable temperature controls
- Upfront defrost water drain
- Interior light
- Lock
- 2 lift-out and sliding bulk storage baskets

Similar to the FCM9DT with 7.0 cu. ft. capacity, no interior light, no lock • Power "On" light

## FCM5SU (not shown)

Similar to the FCM9DT with 5.0 cu. ft. capacity • 1 lift-out, sliding bulk storage basket

Freezers

# **BUILT-IN COOKING**

Double ovens with the right combination of performance and power means great results the whole family will enjoy.



## Explore built-in double wall ovens



Glass touch controls

Smooth controls are easy to use and add a sophisticated style to the kitchen.



### **Convection Roast**

Optimal for larger cuts of meat, this setting rotates the heat aro