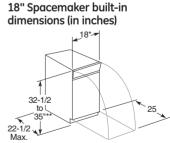

Dimensions                      |                                  |
| Height w/legs retracted (in.)             | 32-1/2                           |
| Overall width (in.)                       | 18                               |
| Overall depth (in.)                       | 22-1/2                           |
| Approx. shipping weight (lbs.)            | 73                               |
| Accessories                               |                                  |
| Lower bar rack                            | WD28X10228                       |
|                                           | ZBD1850NII: Panel                |
| Requires kit for trimless                 | ready panel template             |
| 3/4" panel capability                     | Pub. No. 31-30244                |



\*Width adjustable from 17-5/8" to 18". \*\*Meets ADA countertop height requirement of 34"

### 18" dishwashers electrical rating

| Voltage AC120                                                                                                                                                   |
|-----------------------------------------------------------------------------------------------------------------------------------------------------------------|
| Hertz60                                                                                                                                                         |
| Total connected load amperage9.0                                                                                                                                |
| Calrod he