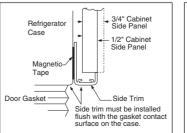

Similar to the PSB48YSX with 25.2 cu. ft. capacity

Complete features and specifications on page 199.

Built-in refrigerators with trim kit accept custom panels and custom handles. To achieve a custom look, you can order 1/4" or 3/4" wood panels from your cabinetmaker. You'll discover all kinds of ways to enhance your kitchen. Our trimless unit, which comes in stainless steel, simply slides into the space between cabinets. It instantly looks built-in, with no panels to attach or install.

PSB48YGX/PSB42YGX shown with optional 1/4" custom wood panels

PSB48YGX/PSB42YGX shown with optional 3/4" custom wood panels and custom handles

PSB48YGX/PSB42YGX shown with optional 3/4" custom wood panels and custom handles