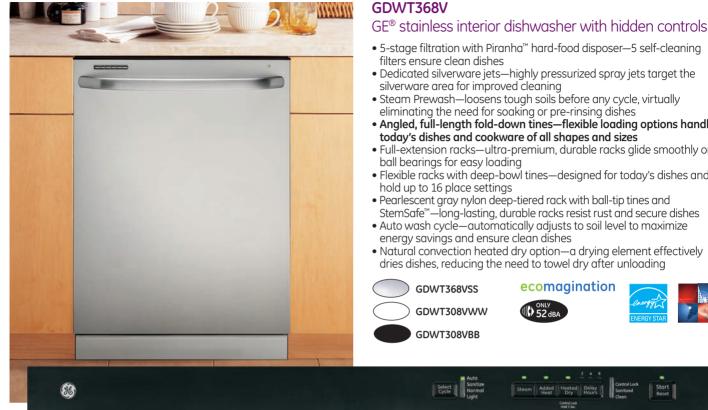

# PSHS6YGZ

# GE Profile<sup>™</sup> 25.6 cu. ft. refrigerator

- Dual evaporators—create the ideal environments to maintain fresh and frozen foods
- Angled ALL LED lighting in fresh food and freezer—illuminates every inch of the fresh food and freezer compartments
- Color LCD controls with touch screen—are easy to see and easy to use for all your refrigerator functions
- Integrated dispenser with LED lighting, PreciseFill and UltraFlow<sub>100</sub>illuminate the dispenser and control the exact amount and speed of water dispensed
- Electronic beverage center-keeps beverages 2-3 degrees colder by monitoring with an electronic sensor
- CustomCool<sup>™</sup> technology—full-extension drawer chills in minutes, thaws in hours and quickly preserves food
- Slide 'n Store full-extension freezer baskets—slide well beyond the door for easy access to all your frozen favorites
- Quick Ice setting—creates ice up to 50% faster than normal settings
- TurboCool setting—restores proper temperature to the refrigerator after frequent door openings
- Arctica icemaker—holds up to 10 lbs of ice, so there's enough for all occasions

PSHF6YGZWW

high-gloss doors PSHF6YGZBB high-gloss doors

ecomagination

Stainless steel White Black

Complete features and specifications on page 210. Bold = feature upgrade from previous model. \*See page 198 for ADA requirements.