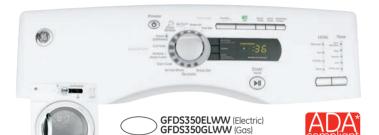

uces dry temperatures on select cycles without sacrificing performance
- Specialty cycles—performance fabrics, fleece, pet bedding provide superior care for specific items
- Baffle dry rack and hook system—retractable rack and hook handle delicate items
- CleanSpeak<sup>™</sup> washer/dryer communication—washer communicates electronically with the dryer to preset dry cycles and help save time
- Speed Dry quickly dries items and small loads for families on the go
- Reverse tumble—changing directions provides even drying
  150 ft. venting—long ducting provides flexible installation



Shown with optional pedestal SPSD157JMG One





0

0

-----

0



- Flexible multi-use storage
- Accommodates large additive bottles
- Sold separately

SPSD157JWW



## High-efficiency clothes care systems





Shown with optional pedestal SBSD137HWW





**Discontinues June 2012** Shown with optional pedestal SBSD137HWW

Complete features and specifications on pages 275 and 276.

**Bold** = feature upgrade from previous model.

\*See page 198 for ADA requirements.

White

#### **GFWS3500L**

#### GE® 4.1 DOE\*\* cu. ft. stainless steel capacity frontload washer with steam

- SteamRefresh helps reduce wrinkles and odors and rejuvenates clothes
- Steam Assist penetrates fabrics to dissolve soils and helps remove tough stains
- eWash option—energy-saving option uses a cold-water wash on
- ENERGY STAR<sup>®</sup> qualified/CEE Tier III\*\*\*—meets or exceeds federal guidelines for energy efficiency for year-round energy and money savings
- Adaptive Vibration Control-considers floor type and locati