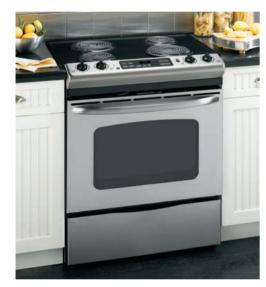

ring of foods easy







Black on black

Stainless steel True white True bisque White on white Complete features and specifications on pages 236-237. **Bold** = feature upgrade from previous model.

\*See page 198 for ADA requirements.



# GE 30" CleanDesign electric range

- Self-clean oven-cleans the oven cavity without the need for scrubbing
- Electronic oven controls—electronic touch pads are easy to operate
- 6"/9" PowerBoil element-produces rapid, powerful heat
- 4.4 cu. ft. capacity-more room for cooking more dishes at once
- Ribbon heating elements—consistent heat and glass surface provide fast, even heating
- Ceramic-glass cooktop—cleanup is guick and easy
- Frameless glass oven door—simple, stylish and easy to clean
- Big hearth window—makes the monitoring of foods easy









001

#### JSP39 GE 30" electric coil range

JSP42DNCC JSP42DNBB

- Self-clean oven—cleans the oven cavity without the need for scrubbing
- Electronic oven controls-electronic touch pads are easy to operate
- Coil heating elements—provide even heat and easy cleanup
- Big hearth window—makes the monitoring of foods easy
- 4.4 cu. ft. capacity-more room for cooking more dishes at once
- Frameless glass oven door—simple, stylish and easy to clean
- Audible preheat signal—convenient signal alerts when the oven reaches desired temperature
- Chrome drip bowls—spills are easily contained and quickly cleaned thanks to removable bowls







### JSS28

#### GE 30" electric coil range

- Electronic oven controls—electronic touch pads are easy to operate
- Coil heating elements—provide even heat and