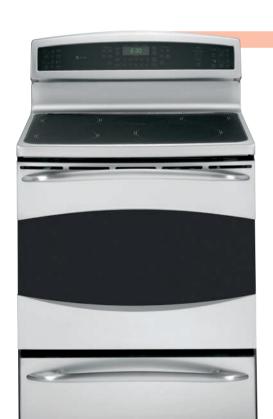

lectric ranges



#### PB975

#### GE Profile<sup>™</sup> 30" double oven range with convection

- 6.6 cu. ft. total oven capacity-large capacity is ideal for big meals
- PreciseAir<sup>™</sup> convection system—accurate heat circulation ensures evenly baked foods
- 6"/9"/12" tri-ring element—three heating elements in one offer flexibility
- Bridge element-combines cooking elements into one cooking area
- Slow cook mode—provides ideal conditions for slow cook meals
- Hidden bake oven interior—conceals lower oven element to simplify cleaning
- Self-clean oven-cleans the oven cavity without the need for scrubbing
- Black gloss oven interior—adds a stylish touch to the kitchen
- Quickset VI glass touch controls—smooth glass design is easy to clean and operate

PB975STSS



ecomagination







## **PHB925**

### GE Profile 30" induction range with warming drawer

- Induction cooktop technology—innovative, fast, efficient cooking
- PreciseAir convection system—accurate heat circulation ensures evenly baked foods
- Warming drawer-variable temperature control keeps foods warm
- NextStep controls—illuminating controls simplify display operation
- Hidden bake oven interior—conceals lower oven element to simplify cleaning
- Black gloss oven interior—adds a stylish touch to the kitchen





| $\left[ \bigcirc \bigcirc \bigcirc \bigcirc \right]$ |
|------------------------------------------------------|
| (I) ( )(I)                                           |
|                                                      |
| $\bigcirc$                                           |
| ′т` ′т`