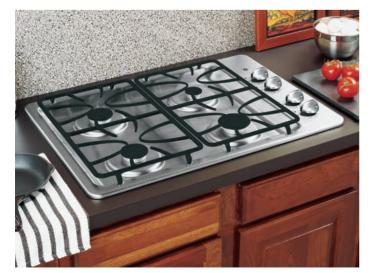

ce
- Dishwasher-safe grates and knobs—safe to clean in the dishwasher









### **JGP333** GE® 30" deep-recessed gas cooktop

- Deep-recessed cooktop—contains spills in one area for easy cleaning
- Sealed cooktop burners—keep spillovers contained on cooktop, making cleaning guick and easy
- 15,000 BTU PowerBoil burner-produces fast, intense heat
- Precise Simmer burner-delivers a low setting of 140°
- Matte black medium-cast grates—hold cookware securely over burners
- Dishwasher-safe grates and knobs—safe to clean in the dishwasher





| _ |            |            | _ |
|---|------------|------------|---|
| ĺ | $\bigcirc$ | $\frown$   |   |
|   | (11K)      | (5K)       |   |
|   | $\sim$     |            |   |
|   | (9.5K)     | ( 15K )    |   |
| l | $\bigcirc$ | $\bigcirc$ |   |



#### **JGP329**

#### GE 30" deep-recessed gas cooktop

- Deep-recessed cooktop—contains spills in one area for easy cleaning
- Sealed cooktop burners-keep spillovers contained on cooktop, making cleaning quick and easy
- 11,000 BTU all-purpose burner—delivers a wide range of heat output for most cooking needs
- Precise Simmer burner-delivers a low setting of 140°
- Matte black medium-cast grates—hold cookware securely over burners
- Dishwasher-safe grates and knobs—safe to clean in the dishwasher





Stainless steel White on white Black on black

Complete features and specifications on pages 232-234. Bold = feature upgrade from previous model. \*See page 198 for ADA requirements.



#### Optional Select-Top modules (available at additional cost)



Grill module Front- and rearcontrolle