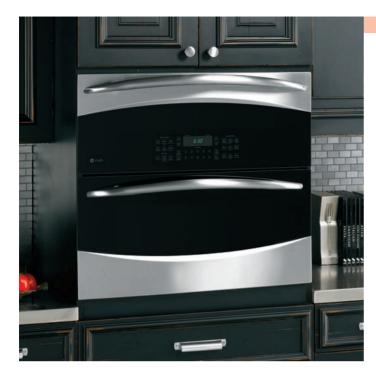

#### KITCHEN:

**GE Profile**<sup>™</sup> 30" single convection wall oven PT925SNSS

**GE Profile** 36" gas cooktop PGP986SETSS

**GE Profile** 28.5 cu. ft. french-door refrigerator PFE29PSDSS

**GE Profile** dishwasher PDWT480VSS