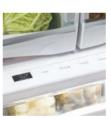

## Explore top-freezer refrigerators

**Internal water dispenser** Provides chilled, great-tasting filtered water on demand, from inside the refrigerator.

Adjustable-temperature deli drawer

Provides a convenient, temperature-controlled place for meats, cheeses and other favorite foods.

### ShelfSaver<sup>™</sup> beverage rack

Only GE has it!

Provides convenient storage for a 12-pack, two egg cartons or a 9" x 13" casserole dish.

Electronic touch controls with

actual-temperature display

Precise and easy to use; takes

the guesswork out of selecting accurate temperatures.