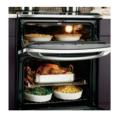

#### KITCHEN:

**GE Profile**<sup>™</sup> 30" single convection wall oven PT925SNSS

**GE Profile** 36" gas cooktop PGP986SETSS

**GE Profile** 28.5 cu. ft. french-door refrigerator PFE29PSDSS

**GE Profile** dishwasher PDWT480VSS