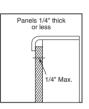

Similar to the PSB48YSX with 25.2 cu. ft. capacity

Complete features and specifications on page 199.

Built-in refrigerators with trim kit accept custom panels and custom handles. To achieve a custom look, you can order 1/4" or 3/4" wood panels from your cabinetmaker. You'll discover all kinds of ways to enhance your kitchen. Our trimless unit, which comes in stainless steel, simply slides into the space between cabinets. It instantly looks built-in, with no panels to attach or install.

PSB48YGX/PSB42YGX shown with optional 1/4" custom wood panels

PSB48YGX/PSB42YGX shown with optional 3/4" custom wood panels and custom handles

PSB48YGX/PSB42YGX shown with optional 3/4" custom wood panels and custom handles