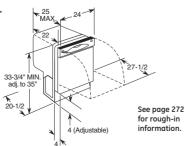

# **GFSS2HCY** GE® 22.0 cu. ft. French-door refrigerator

- 33" wide
- Stainless steel crown doors with hidden hinges—a striking finish with a clean. eleaant look
- Upfront temperature controls-easy-to-use controls regulate both fresh food and freezer sections
- Factory-installed icemaker-refrigerator comes ready to automatically create ice
- 2-level Slide 'n Store system—baskets allow easy access
- Snack drawer—conveniently stores favorite foods and allows