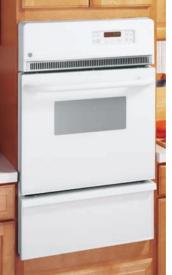

or
- Two oven racks (upper and lower oven)—durable to securely hold any cookware
- Multiple oven rack positions—increase cooking flexibility and maximize oven capacity

### JRP28SKSS





## JRP20 (not shown)

GE 24" single oven

Similar to the JRP28, except a single oven.







## JRS06

## GE 24" single oven

- Electronic oven controls electronic touch pads are easy to operate
- ClearView window—clear window makes monitoring food simple
- Interior oven light—illuminates the oven interior
- Two oven racks—durable to securely hold any cookware
- Multiple oven rack positions increase cooking flexibility and maximize oven capacity
- Frameless glass oven door simple, stylish and easy to clean
- Audible preheat signals convenient signal alerts when the oven reaches the desired temperature





## **JGRS06** (not shown) GE 24" gas single oven

Similar to the JGRP20, except standard-clean oven.





## **JGRP20** GE 24" gas single oven

# Self-clean oven—cleans the oven cavity without the need

- for scrubbing • Electronic oven controls electronic touch pads are
- easy to operate • ClearView window—clear window makes monitoring food simple
- Interior oven light—illuminates the oven interior
- Two oven racks—durable to securely hold any cookware
- Multiple oven rack positions increase cooking flexibility and maximize oven capacity



JGRP20BEJBB



## Built-in warming drawers



## PTD915

## GE Profile<sup>™</sup> 30" warming drawer

- Variable temperature control—provides a variety of temperatures
- Variable humidity control—customized warming from crisp to moist
- Frameless dr