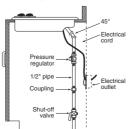

#### **PLUMBING**

KOHLER Co. Kohler, WI 53044 800-4-KOHLER kohler.com

KITCHEN: Sink: Undertone® medium D-bowl kitchen sink - K-3186 Faucet: Bellera pull-down kitchen faucet - K-560-VS

#### LAUNDRY ROOM:

Sink: Undertone®/Lyric™ undercounter/self-rimming kitchen sink- K-3341

Faucet: Parq® deck-mount bridge kitchen faucet - K-6130-3-VS