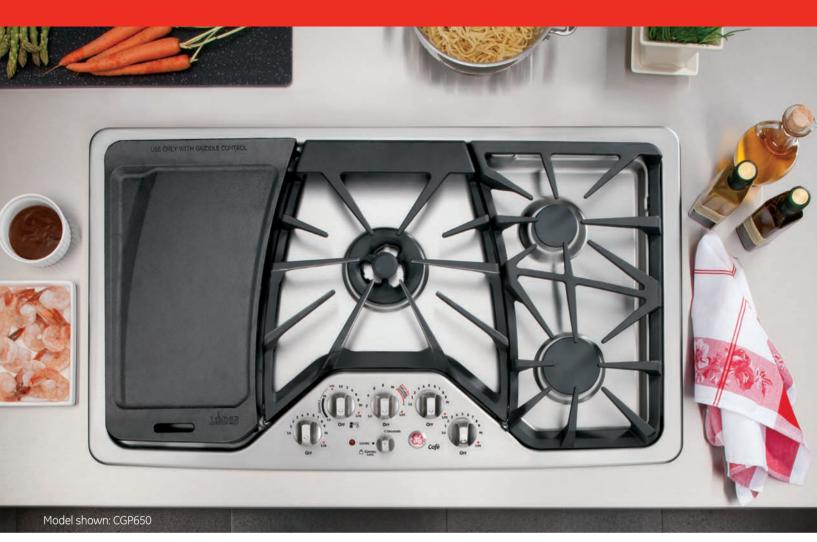

lectric CleanDesign cooktop

- Compact cooktop—21" cooktop for specialty installations
- Ceramic-glass cooktop—cleanup is quick and easy
- Ribbon heating elements-consistent heat and a glass surface provide fast, even heating
- 6"/9" dual element—two heating elements in one offer flexibility





# GE 21" electric coil cooktop

- Compact cooktop—21" cooktop for specialty installations
- Coil heating elements—provide even heat and easy cleanup
- Removable drip bowls—removable for easy cleaning • Heating element "On" light—know when an element is on



(

Stainless steel

White on white Black on black

#### Stainless steel White on white Bisque on bisque Black on black

# **BUILT-IN GAS COOKTOPS**

A cooktop this powerful means rapid boiling, sautéing and gentle simmers at your fingertips.





**20,000 BTU tri-ring burner** Three-in-one burner is designed for accelerated boiling and gentle simmering.



Integrated griddle The cast-iron griddle is interchangeable with grates for a convenient cooking surface.



**LED backlit knobs** Sleek knobs are backlit with LED lights to indicate when burners are on so you don't forget.



**Control lock capability** Provides the ability to lock the cooktop's controls, helping protect from unintended activation.



**Sealed cooktop burners** Burner elements are sealed to the cooktop to keep foods and liquid contained on the

cooktop, making cleaning painless.



# Built-in gas cooktops



#### CGP650 GE Café<sup>™</sup> 36" deep-recessed gas cooktop

- Deep-recessed cooktop—contains spills in one area for easy cleaning
- Sealed cooktop bu