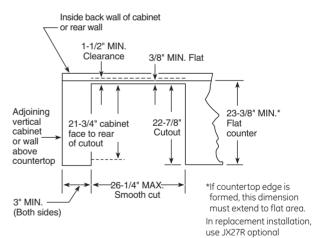

# TABLE OF CONTENTS

|                                                 | Page         | Specifications<br>& Installation |
|-------------------------------------------------|--------------|----------------------------------|
| REFRIGERATORS                                   |              |                                  |
| Bottom-freezer refrigerators                    | 12-25        | 200–205                          |
| Side-by-side refrigerators                      | 26–39        | 199, 206–213                     |
| Top-freezer refrigerators                       | 40-52        | 214-217                          |
| Beverage center, wine centers                   | 10 02        |                                  |
| and compact refrigerators                       | 53-55        | 218                              |
| Freezers                                        | 56-57        | 219                              |
| BUILT-IN COOKING PRODUCTS                       |              |                                  |
| Wall ovens                                      | 58-69        | 220-227                          |
| Warming drawers                                 | 70           | 228                              |
| Cooktops                                        | 71–85        | 229-234                          |
| Slide-in/Drop-in ranges                         | 86-94        | 235-241                          |
| Ventilation options                             | 95-99        | 252-256                          |
| FREE-STANDING COOKING PRODUCTS                  |              |                                  |
| Electric ranges                                 | 100–111      | 242–245, 247                     |
| Dual-fuel                                       | 112-113      | 238, 246–247                     |
| Gas ranges                                      | 114–123      | 246, 248–251                     |
|                                                 | 11. 10       |                                  |
| ADVANTIUM® OVENS<br>Wall ovens                  | 124–126      | 257                              |
| Above-the-cooktop ovens                         | 124–125, 127 | 258                              |
|                                                 |              |                                  |
| MICROWAVE OVENS<br>Over-the-range               | 128–135      | 259–261                          |
| Countertop                                      | 136–143      | 262-265                          |
| Countertop microwave optional oven trim kits    | 130 143      | 263                              |
| DISHWASHERS                                     |              |                                  |
| Built-in dishwashers                            | 144–156      | 266-270                          |
| Convertible dishwashers                         | 157          | 270                              |
| 18" built-in and undersink dishwashers          | 158–159      | 270–271                          |
| Dishwasher accessories                          | 100 100      | 272                              |
| Compactors and disposers                        | 159–161      | 273                              |
|                                                 |              |                                  |
| CLOTHES CARE<br>Frontloading washers and dryers | 162–169      | 274–277                          |
| Washers and dryers                              | 170–178      | 274-277                          |
| Dryer exhausting and installation information   | 1/0-1/0      | 278-280                          |
| Spacemaker® washers and dryers                  | 179–180      | 282-283                          |
| Commercial washers and dryers                   | 181          | 202-203                          |
| ,                                               | 101          | 205                              |
| WATER HEATERS<br>GeoSpring™ hybrid water heater | 102 105      | 20/                              |
| Geosphing hybrid water heater                   | 182–185      | 284                              |
| AIR CONDITIONING                                | 406.400      |                                  |
| Electronic                                      | 186-190      | 285                              |
| Mechanical                                      | 190          | 285                              |
| Heat/Cool series                                | 191          | 286                              |
| Built-in                                        | 192–193      | 287-288                          |
| Dehumidifiers                                   | 194          | 286                              |
|                                                 |              |                                  |
| Warranty information                            | 195–197      |                                  |

| Warranty information | 195–197 |
|----------------------|---------|
| ADA requirements     | 198     |
| Parts list           | 198     |
| Nomenclatures        | 289–290 |
|                      |         |