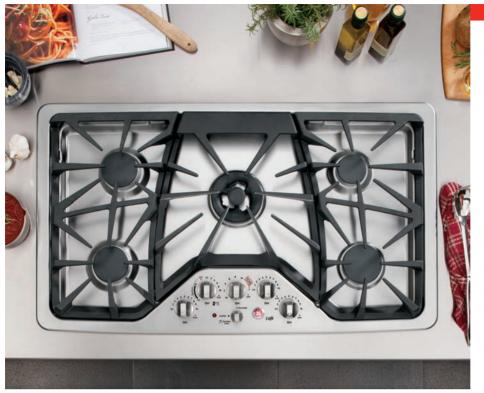

#### KITCHEN:

**GE Profile**<sup>™</sup> 30" single convection wall oven PT925SNSS

**GE Profile** 36" gas cooktop PGP986SETSS

**GE Profile** 28.5 cu. ft. french-door refrigerator PFE29PSDSS

**GE Profile** dishwasher PDWT480VSS