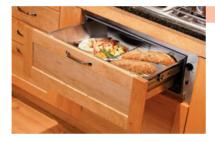

electronic touch pads are
- easy to operate • ClearView window—clear window makes monitoring food simple
- Interior oven light—illuminates the oven interior
- Two oven racks—durable to securely hold any cookware
- Multiple oven rack positions increase cooking flexibility and maximize oven capacity



JGRP20BEJBB



## Built-in warming drawers



## PTD915

## GE Profile<sup>™</sup> 30" warming drawer

- Variable temperature control—provides a variety of temperatures
- Variable humidity control—customized warming from crisp to moist
- Frameless drawer front—offers a smooth appearance
  - "On" indicator light—illuminates when warming drawer is operating • Half rack—maximizes drawer space







## PKD915 (not shown) GE Profile 27" warming drawer

Similar to the PTD915, except 27" wide.







## ZXD30B/ZXD27B **Custom panel kit**

- Allows installation of a custom panel on the warming drawer for a built-in appearance
- ZXD30B is an optional accessory for use with
- 30" warming drawer PTD915 ZXD27B is an optional accessory for use with 27" warming drawer PKD915

Stainless steel Black on black





### 19 power levels

Choose from 19 different power levels to select the temperature that is perfect for your meal.



### Pan detect

Only heats the area of the element that comes in contact with the pan.



Power Boost Offers powerful cooking capabilities on all elements to boost power by 20% to 30%.



Control lock capability Provides the ability to lock the

cooktop's controls, helping protect from unintended activation.



11" induction element

The 3700-watt induction element i