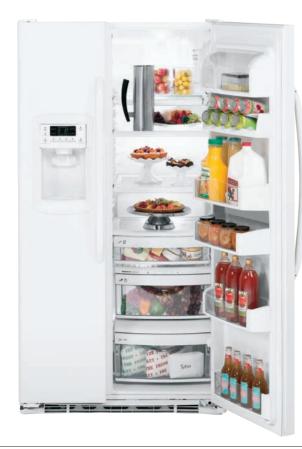

# SIDE-BY-SIDE REFRIGERATORS

A refrigerator this roomy means more groceries and fewer trips to the store.

# Explore side-by-side refrigerators