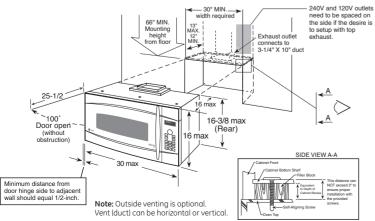

| •                  | •                  | •                  |
| **** Child                    | the state of the second st | <u> </u>           |                    |                    |

SS = Stainless steel, WW = White on white, BB = Black on black \*\*See writen warranty for details. †Available through GE Parts. Call 1-877-959-8688

# Advantium above-the-cooktop oven dimensions (in inches)





IMPORTANT: PLEASE READ CAREFULLY. FOR PERSONAL SAFETY, THIS APPLIANCE MUST BE PROPERLY GROUNDED TO AVOID SEVERE OR FATAL SHOCK. DO NOT, UNDER ANY CIRCUMSTANCES, CUT, DEFORM, OR REMOVE ANY OF THE PRONGS FROM THE POWER CORD. DO NOT USE WITH AN EXTENSION CORD. (1) NEMA 14-30R Wall Receptacle proper around exists before use

Above illustrations intended for dimensional reference only. Refer to photography for actual product appearance.

# GE Café™ and GE Profile Spacemaker® convection/microwave ovens

|                                |                   | GE Café                    | GE Profile™            |
|--------------------------------|-------------------|----------------------------|------------------------|
|                                |                   | CVM1790SS