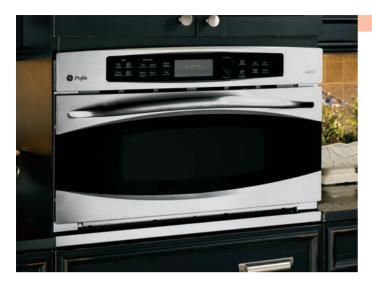

#### KITCHEN:

**GE Profile**<sup>™</sup> 30" single convection wall oven PT925SNSS

**GE Profile** 36" gas cooktop PGP986SETSS

**GE Profile** 28.5 cu. ft. french-door refrigerator PFE29PSDSS

**GE Profile** dishwasher PDWT480VSS

**GE Profile Advantium®** wall oven PSB1201NSS

**GE Profile** wall-mount hood PV976NSS