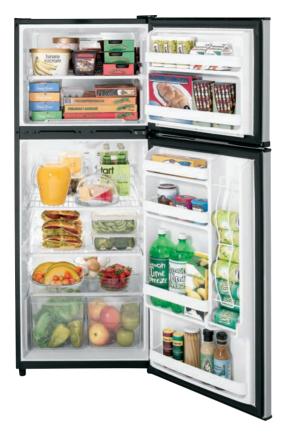

# **FRENCH-DOOR BOTTOM FREEZERS**

A refrigerator with the most advanced water and ice means raising a glass to your healthy family.

# **Explore French-door refrigerators**

Seamless stainless steel dispenser with pullout tray Gives you a streamlined look while easily filling tall items.

Hands-free Autofill Lets you walk away while the dispenser automatically fills any container with filtered water.

Showcase LED lighting Positioned throughout the interior and under fresh food doors to spotlight foods inside the refrigerator and in the freezer.

Space-saving icemaker Located on the door with integrated bins to create more usable storage space.

TwinChill<sup>™</sup> evaporators Separate climates in the fresh food and freezer sections help maintain temperature and humidity levels to keep foods fresh.

TurboCool<sup>™</sup> and TurboFreeze<sup>™</sup> settings An extra boost of cold air restores interior to set temperature for optimum food freshness.

Advanced filtration system GE's exclusive filtration system removes harmful pharmaceuticals from water and ice.

Full-width electronic temperaturecontrolled drawer 5 accurate settings deliver the optimal temperatures for keeping foods fresh.

QuickSpace<sup>™</sup> shelf Functions as a normal full-sized shelf when needed and easily slides down for instant storage flexibility.

Provide a touch of style and a variety of shelf configurations for simple food storage.

In-the-door filter Located in the door for more available space in the fresh food section and easy replacement.

Drop-down tray Allows for extra door storage when you need it and tucks away when you don't.

Adjustable glass shelves with chrome accents