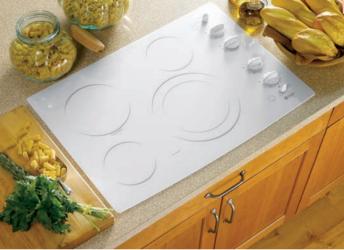

ts in one offer flexibility
- Fifth element cook and warming zonekeeps food warm and boils water in minutes

PP944STSS PP944TTWW True white





Ú

ζ.



Black on black

# Built-in electric cooktops



#### **PP932**

### GE Profile 30" electric CleanDesign<sup>™</sup> cooktop

- Ceramic-glass cooktop—cleanup is quick and easy
- Ribbon heating elements—consistent heat and glass surface provide fast, even heating
- 6"/9" PowerBoil™ element—produces rapid, powerful heat • Bridge element-combines cooking elements into one
- cooking area • Heavy-duty knobs on stainless steel models-enhanced
- durability and style Control lock capability—protects against unintended activation
- Stainless steel frame on stainless steel model-complements all
- other stainless steel appliances in the kitchen







# PP912

### GE Profile<sup>™</sup> 30" electric CleanDesign cooktop

- Ceramic-glass cooktop—cleanup is quick and easy
- Ribbon heating elements-consistent heat and a glass surface provide fast, even heating
- 9"/12" dual element—two heating elements in one offer flexibility
- 8" PowerBoil element—2,500-watts produce quick, vigorous heat
- Stainless steel frame on stainless steel model—complements all other stainless steel appliances in the kitchen
- Frameless design—a smooth and seamless cooktop surface makes cleaning quick and easy
- Heavy-duty knobs on stainless steel models-enhanced durability and style





#### GE Profile 30" electric downdraft cooktop

- Downdraft exhaust-powerful exhaust system effectively pulls smoke and steam out of the kitchen
- Ceramic-glass cooktop—cleanup