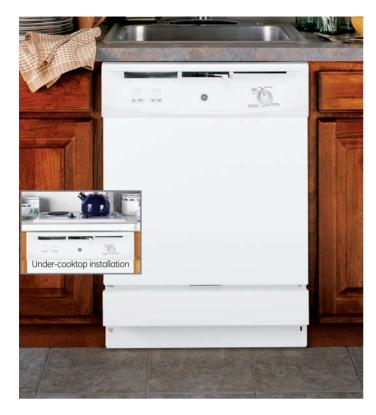

ishes at any time





#### **GSM1860N**

#### GE® Spacemaker 18" dishwasher

custom panel and handle, not provided.

- Bright stainless steel interior—attractive interior provides long-lasting durability
- Low-profile installation capable—great for raised sub-floors and 34" countertop heights
- White nylon racks—long-lasting, durable racks resist rusting, chipping and peeling
- Full-length flat door—blends in with surrounding cabinetry
  Removable upper rack—pulls out completely to allow for washing large items
- China/Crystal cycle-cleans and protects delicate dishware





#### ecomagination

Black Complete features and specifications on pages 270-273. Bold = feature upgrade from previous model. \*See page 198 for ADA requirements.

White

Stainless steel

## Under-the-sink dishwasher



#### GSM2200V

#### GE Spacemaker under-the-sink dishwasher

- Spacemaker upper rack—maximizes space without losing cabinets
- Two-stage filtration with ExtraFine<sup>™</sup> filter—extra filtration keeps water clean
- Piranha<sup>™</sup> hard-food disposer—grinds food into small particles that are washed away
- HotStart<sup>™</sup> option—provides optimal water temperature for dependable performance
- Deluxe silverware basket—provides convenient space and capacity to clean silverware efficiently



**Note:** Under-the-sink dishwasher can be installed under GE cooktop models JP256, JP201C and JP202D. Refer to cooktop installation instructions. Requires centered or offset single or double bowl sink. See page 271 for more information. (Sold separately)

## Compactor

Stainless steel

White