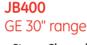

t—choose
- a 9" or a 12" heating element
  TrueTemp<sup>™</sup> oven system—
- Indefemp oven system even heat distribution and maximum oven control
   QuickSet IV oven controls electronic to uch and a market
- electronic touch pads make operation simple • Ceramic-glass cooktop—smooth
- Big hearth window—makes
- monitoring of foods easy

JB640DRWW











#### **JB620** GE 30" ranae

- Self-clean oven—cleans the oven cavity without the need for scrubbing
- 5.3 cu. ft. oven capacity enough room to cook an entire meal at once
- QuickSet III oven controls electronic touch pads make operation simple
- Ceramic-glass cooktop smooth cooktop easily wipes clean
- Big hearth window—makes monitoring of foods easy
- Dual-element bake—upper and lower elements produce even heat and great results







- Steam Clean—helps to clean with the power of steam
- Hidden bake oven interior—conceals lower oven element to simplify cleaning
- 5.3 cu. ft. oven capacity enough room to cook an entire meal at once
- 6"/9" PowerBoil™ element—produces rapid, powerful heat
- TrueTemp oven system even heat distribution and maximum oven control
  Big hearth window—makes monitoring of foods easy
  - JB400SPSS

JB400DPWW

JB400DPBB





# JBS55 GE 30" range

- Standard-clean oven smooth surface and rounded corners make cleanup quick and easy
- 5.3 cu. ft. oven capacity enough room to cook an entire meal at once
- QuickSet III oven controls electronic touch pads make operation simple
- Ceramic-glass cooktop smooth cooktop easily wipes clean
- Big hearth window—makes the monitoring of foods easy
- Dual-elemen