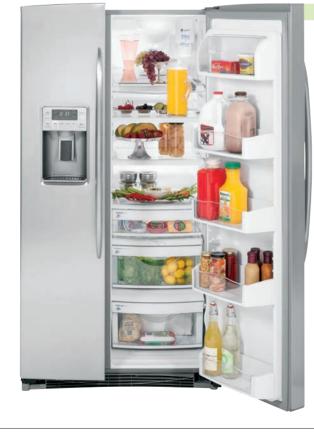

# PSDS5YGX

# GE Profile™ counter-depth 24.6 cu. ft. refrigerator

- 72" tall
- Dual evaporators—create the ideal environments to maintain fresh and frozen foods
- LED and GE Reveal<sup>®</sup> lighting—find all your favorite foods under natural-looking light
- Color LCD controls with touch screen—are easy to see and easy to use for all your refrigerator functions
- Integrated dispenser with LED lighting, PreciseFill and UltraFlow<sub>100</sub> illuminate the dispenser and control the exact amount and speed of water dispensed
- QuickFreeze setting—provides fast freezing to maintain flavor and quality
- Integrated Ice system—saves space and provides easy access to ice
  Electronic beverage center—keeps beverages 2–3 degrees colder by
- monitoring with an electronic sensor
- CustomCool<sup>™</sup> technology—full-extension drawer chills in minutes, thaws in hours and quickly preserves food
- Slide 'n Store full-extension freezer baskets—slide well beyond the door for easy access to all your frozen favorites

PSDS5YGXSS

ecomagination

Stainless steel

28

Complete features and specifications on pages 206 and 208-209. **Bold** = feature upgrade from previous model.

pliant