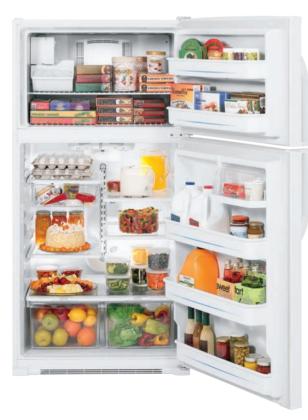

## Top-freezer refrigerators

### PTS25SHS

### GE Profile<sup>™</sup> 24.6 cu. ft. refrigerator

- ClimateKeeper™ system—enjoy even cooling throughout the fresh food section
- Internal water dispenser with GE water filtration—delivers filtered water with one touch
- Upfront electronic touch controls with actual-temperature display—easy-to-read controls display accurate temperatures
- Factory-installed icemaker—refrigerator comes ready to automatically create ice
- Adjustable, slide-out spillproof glass shelves—raised edges help Adjustable, slide out spillproof glass sheres raised edges he contain spills and make cleanup quick and easy
  Adjustable ClearLook<sup>™</sup> door bins—hold gallon containers with
- ease and free up valuable shelf space
- Tilt-out freezer door bins—rotate forward for convenient access
- FrostGuard<sup>™</sup> technology—controlled defrosting helps foods retain flavor