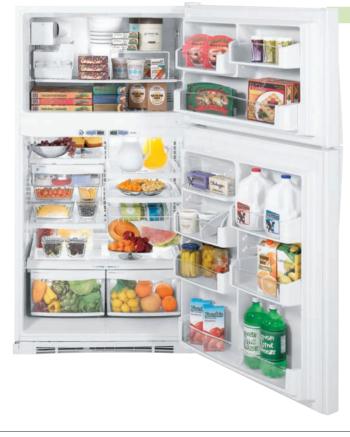

# **TOP-FREEZER REFRIGERATORS**

A refrigerator filled with features is easy to load up with your favorites.

## Explore top-freezer refrigerators

**Internal water dispenser** Provides chilled, great-tasting filtered water on demand, from inside the refrigerator.

Adjustable-temperature deli drawer

Provides a convenient, temperature-controlled place for meats, cheeses and other favorite foods.

Slide-out, spillproof glass shelves Raised edges hold up to 12 oz. of liquid and slide-out shelves keep small spills from becoming big messes.

## GE water and ice filtration

Adjustable ClearLook™ gallon door bins

style and ease.

vegetables.

Hold large containers with

Adjustable-humidity crispers

Provide the ideal storage

environment for fruits and

Delivers clean, fresh-tasting water through the internal water dispenser.

Only GE has it! FrostGuard<sup>™</sup> technology

Defrosts only when needed, reducing freezer burn.

### ShelfSaver<sup>™</sup> beverage rack

Only GE has it!

Provides convenient storage for a 12-pack, two egg cartons or a 9" x 13" casserole dish.

Electronic touch controls with

actual-temperature display

Precise and easy to use; takes

the guesswork out of selecting accurate temperatures.