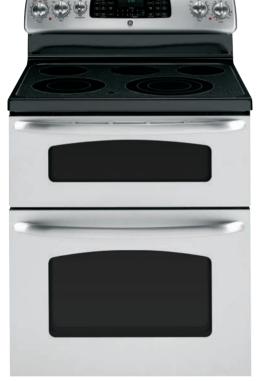

# Here's how the ecomagination kitchen suite of appliances helps you save:

**Double Oven Electric Ranges** save time and up to 25% energy use by preparing meals in the upper oven, which pre-heats faster and more efficiently than the lower oven.