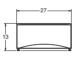

#### LAUNDRY ROOM:

GE® 4.0 DOE\* cu. ft. frontload washer GFWS1500DWW GE 7.5 cu. ft frontload dryer GEDS150ED/GDWW