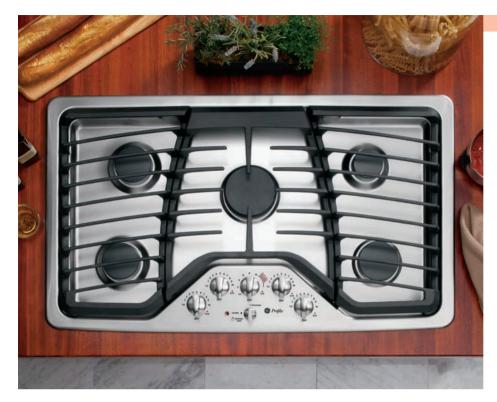

#### KITCHEN:

**GE Profile**<sup>™</sup> 30" single convection wall oven PT925SNSS

**GE Profile** 36" gas cooktop PGP986SETSS

**GE Profile** 28.5 cu. ft. french-door refrigerator PFE29PSDSS

**GE Profile** dishwasher PDWT480VSS