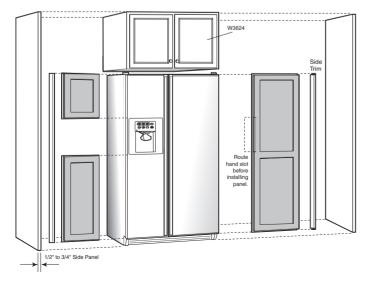

Similar to the PSB48YSX with 25.2 cu. ft. capacity

Complete features and specifications on page 199.

Built-in refrigerators with trim kit accept custom panels and custom handles. To achieve a custom look, you can order 1/4" or 3/4" wood panels from your cabinetmaker. You'll discover all kinds of ways to enhance your kitchen. Our trimless unit, which comes in stainless steel, simply slides into the space between cabinets. It instantly looks built-in, with no panels to attach or install.

PSB48YGX/PSB42YGX shown with optional 1/4" custom wood panels

PSB48YGX/PSB42YGX shown with optional 3/4" custom wood panels and custom handles

PSB48YGX/PSB42YGX shown with optional 3/4" custom wood panels and custom handles