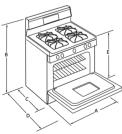

30 | 47      | 26-5/8 | 47     | 36-1/4± 1/4 |
| JGB810 | 30 | 47      | 26-5/8 | 47     | 36-1/4± 1/4 |
| JGB600 | 30 | 47      | 26-5/8 | 47     | 36-1/4± 1/4 |
| JGB296 | 30 | 46-1/8  | 26-1/4 | 46-3/8 | 36-1/4± 1/4 |
| JGB282 | 30 | 46-1/8  | 26-1/4 | 46-3/8 | 36-1/4± 1/4 |
| JGB281 | 30 | 46-1/8  | 26-1/4 | 46-3/8 | 36-1/4± 1/4 |
| JGBP27 | 30 | 46-1/8  | 26-1/4 | 46-3/8 | 36-1/4± 1/4 |
| JGB250 | 30 | 46-1/8  | 26-1/4 | 46-3/8 | 36-1/4± 1/4 |

models PGB995/980/935/930/915/910/900, JGB870/840/428/810/600 and 28-5/8" on models JGB296/282/281/250 and JGBP28/27.

### Installation information (in inches) Models PGB995/980/935/930/915/910/900, JGB870/840/428/810/600/296/282/ 281/250, JGBP27, JGBS23, JGBS18, JGBS07 and JGBS04.



### 30" standard-clean gas ranges installation information



| Model  | A  | В      | C*      | D      | E           |
|--------|----|--------|---------|--------|-------------|
| JGBS23 | 30 | 46-1/8 | 26-1/4  | 46-3/8 | 36-1/4±1/4  |
| JGBS18 | 30 | 46-1/8 | 26-1/4  | 46-3/8 | 36-1/4±1/4  |
| JGBS14 | 30 | 46-7/8 | 25-5/16 | 46-1/4 | 36-1/4±1/4  |
| JGBS07 | 30 | 46-7/8 | 26-1/4  | 46-1/4 | 36-1/4± 1/4 |
| JGBS04 | 30 | 46-7/8 | 25-5/16 | 46-1/4 | 36-1/4±1/4  |

Depth to front edge of cooktop is 25-1/4

### Dimonsions (in inchas)

| 30" self-clean gas ranges installation |
|----------------------------------------|
| information                            |
|                                        |



#### Optional gas range accessory drip pans for sealed and standard burner models

(Available at additional cost) To order these accessory drip pa