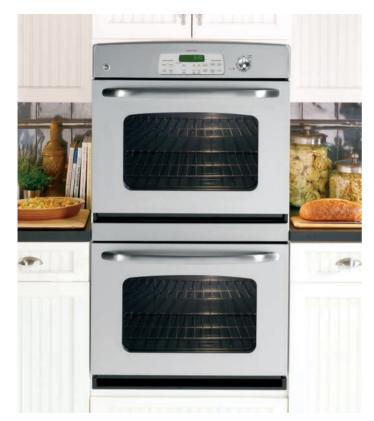

n is easy to operate and easy to clean
- Convection Bake (upper oven only)—optimal setting for baked goods and casseroles
- Convection Roast (upper oven only)—even roasting with rotisserie results
- Flat convection cover-convection fan system is only 1" deep
- Hidden bake oven interior—conceals the lower oven element to simplify cleaning
- Self-clean oven (upper and lower oven)—cleans the oven cavity without the need for scrubbing
- Heavy-duty oven racks-thicker racks offer additional strength





## JKP75 (not shown) GE 27" double oven with convection

Similar to the JTP75, except 27" wide.





JTP75DPBB





Stainless steel White on white Bisque on bisque Black on black

Complete features and specifications on pages 220–221 and 224–225. **Bold** = feature upgrade from previous model.



## **JTP35** GE 30" double oven

- Self-clean oven (upper oven only)—cleans the oven cavity without the need for scrubbing
- Double oven 8.8 cu. ft. total oven capacity (4.4 cu. ft. upper/4.4 cu. ft. lower)—more room for cooking more dishes at once
- Electronic oven controls—electronic touch pads are easy to operate
- TrueTemp oven system (upper oven only)—even heat distribution and maximum oven control
- Interior oven light—illuminates the oven interior
- Eight-pass bake element—powerful heating element delivers fast response and superior heat distribution
- Hidden bake oven interior—conceals the lower oven element to simplify cleaning





## JKP35 (not shown) GE 27" double oven

Similar to the JTP35, except 27" wide.









## PT970

# GE Profile<sup>™</sup> 30" combination double o