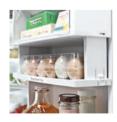

Showcase LED lighting Positioned throughout the interior and under fresh food doors to spotlight foods inside the refrigerator and in the freezer.

Space-saving icemaker Located on the door with integrated bins to create more usable storage space.

TwinChill<sup>™</sup> evaporators Separate climates in the fresh food and freezer sections help maintain temperature and humidity levels to keep foods fresh.

TurboCool<sup>™</sup> and TurboFreeze<sup>™</sup> settings An extra boost of cold air restores interior to set temperature for optimum food freshness.