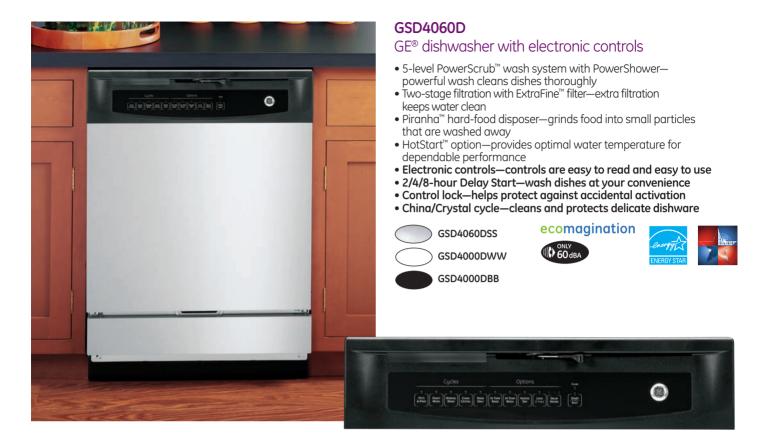

ntrols

- Bright stainless steel interior-attractive interior provides long-lasting durability
- Hidden electronic controls—hidden controls for a sleek appearance
- Low-profile installation capable-great for raised sub-floors and 34" countertop heights
- Gray nylon racks—long-lasting, durable racks resist rusting, chipping and peeling
- Two utility shelves in upper rack with StemSafe<sup>™</sup>—conveniently flip down to handle tall items and protect stemware
- 2-digit countdown display with 1-24-hour Delay Start—wash dishes at your convenience and monitor the progress
- Audible end-of-cycle signal-alert signals when cycle is complete



Clear

8



Stainless steel White

Black

#### ecomagination-part of the ecomagination kitchen suite of appliances

## Built-in standard-tub dishwashers





Stainless steel White Bisque Black

## Convertible dishwashers



#### GE tall tub convertible dishwasher

- Woodgrain laminate top—creates a durable, attractive surface
- 5-stage filtration with Piranha hard-food disposer-5 self-cleaning filters ensure clean dishes
- Dedicated silverware jets—highly pressurized spray jets target the silverware area for improved cleaning
- Steam Prewash—loosens tough soils before any cycle, virtually eliminating the need for soaking or pre-rinsing dishes
- CleanSensor<sup>™</sup>—a sensitive laser monitors soil level and temperature, adjusting water and time for optimal
- Natural convection heated dry option—a heating element effectively dries dishes, reducing the need to towel dry after
- SaniWash Cycle (NSF residential)—high-temperature rinse sanitiz