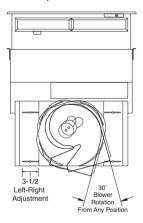

| 27 x 9-1/2 x 30       |
| Telescoping height (inches)               | 8.5                   | 8.5                   |
| Power/Ratings                             |                       |                       |
| Amp rating @ 120V                         | 4.00                  | 4.00                  |
| Optional Accessories                      |                       |                       |
| Remote indoor blower kit                  | JXRB67                | JXRB67                |
| *SS - Staiplace stool RR - Plack on black |                       |                       |

\*SS = Stainless steel, BB = Black on black

Note: Approved for use with GE Profile and GE® electric and sealed burner gas cooktops.

### Overall dimensions (in inches) Blower position Models PVB98 and PVB94



# 27 7-1/2 7-1/2 7-1/4 27 12-1/8 36' Unit 17-1/8 20-5/8 33-7/8

# Venting options (through the floor)



### In-cabinet discharge (down)



### Approved for use with the following GE Profile and GE® cooktops—36° and 30° electric models, 36° and 30° gas sealed burner models and 36° and 30° GE Profile induction models. Before installing, consult installation instructions packed with product for current dimensional data. Not approved for use with standard burner gas cooktops.

Note: The countertop must be at least 26" deep with a flat surface area of 23-1/2" or more, front to back. In addition, other clearances to the front edge of the countertop must be considered. Note: Dimensions shown are for reference only. Before cutting out countertop, refer to instructions packed with downdraft and