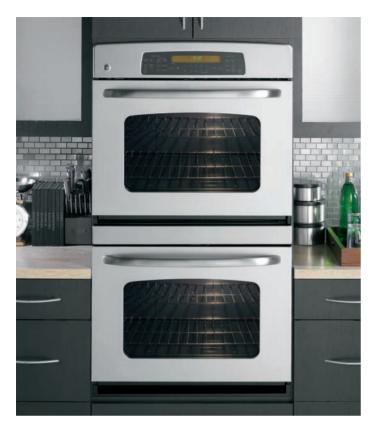

## GTH21SBX GE® 21.0 cu. ft. refrigerator

- Adjustable spill-resistant glass shelves—designed to contain spills for easy cleaning
- Gallon door bins—deep bins handle large containers in the door for more fresh food space
- Adjustable-humidity drawers—controls help food stay fresh • Snack drawer—conveniently stores favorite foods and allows
- for quick, easy access
- Upfront temperature controls—easy-to-use controls that regulate both fresh food and freezer sections
- Wire freezer shelf—provides additional storage for frozen foods