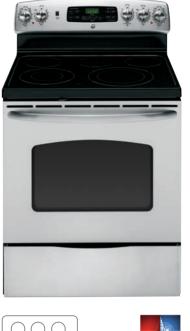

# GFE29HSD

# GE® 28.6 cu. ft. French-door refrigerator

- Stainless steel doors with hidden hinges—offer a sleek finish with the clean look of concealed hinges
- Stainless steel dispenser with pullout tray—easily fills large containers like pitchers or ice buckets with filtered water and ice
- Dual icemaker—an icemaker in both compartments aives vou more ice whenever you need it
- TwinChill<sup>™</sup> evaporators—separate climates in the fresh food and freezer sections help maintain temperature and humidity levels to keep foods fresh
- Advanced filtration system—GE's exclusive filtration system removes harmful pharmaceuticals from water and ice
- Showcase LED lighting—positioned throughout the fresh food interior and under fresh food door to spotlight foods inside the refrigerator and in the freezer
- Space-saving icemaker—located on the door with integrated bins
- to create more usable storage space TurboCool™ and TurboFreeze™ settings—an extra boost of cold air restores interior to set temperature for optimum food freshness
- OuickSpace<sup>™</sup> shelf—functions as a normal full-sized shelf when needed and easily slides down for instant storage flexibility

Available May 2012

ecomagination