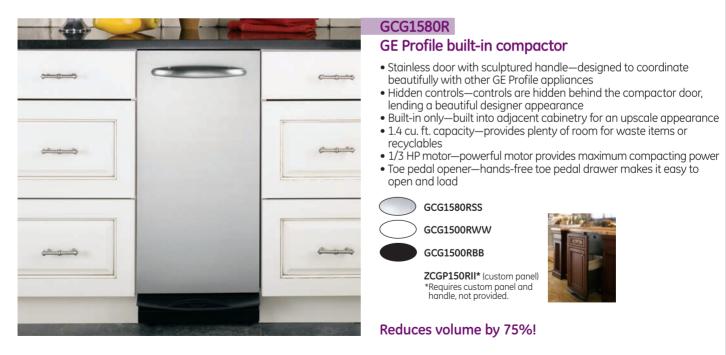

M2200V

#### GE Spacemaker under-the-sink dishwasher

- Spacemaker upper rack—maximizes space without losing cabinets
- Two-stage filtration with ExtraFine<sup>™</sup> filter—extra filtration keeps water clean
- Piranha<sup>™</sup> hard-food disposer—grinds food into small particles that are washed away
- HotStart<sup>™</sup> option—provides optimal water temperature for dependable performance
- Deluxe silverware basket—provides convenient space and capacity to clean silverware efficiently



**Note:** Under-the-sink dishwasher can be installed under GE cooktop models JP256, JP201C and JP202D. Refer to cooktop installation instructions. Requires centered or offset single or double bowl sink. See page 271 for more information. (Sold separately)

## Compactor

Stainless steel

White

Black



DISPOSERS

A disposer with fast speeds and powerful torque adds a new spin to your daily cleanup.





DC (direct current) motor Quickly hits max speed and high torque so foods are less likely to jam or clog.





High torque Offers motors with high horsepower that can handle tough jobs.



DrainBoost<sup>™</sup> technology An angled fin pumps water down with more force to help clear drains and reduce clogs.







Septic safe Guaranteed to be safe for your septic system.

Can reach speeds over 3500 RPM

compared to 1725 RPM of other brands for a faster, finer grind.

Stainless steel impellers

last for years.

Made with heavy-duty steel to

High RPM



### **GFC1020V**

GE® continuous feed disposer

- Heavy-duty 1 HP motor
- Over 3500-RPM grinding action\*
- Super capacity
- DrainBoost