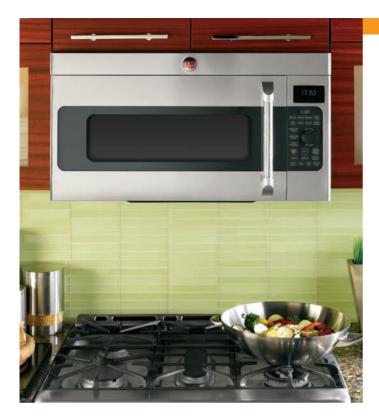

**Over the Range Microwaves** reduce annual microwave energy use by over 20%\*\* by activating the Power Saver feature between uses.

**ENERGY STAR® qualified dishwashers** save an average of 17%\*\*\* in overall energy and water use.