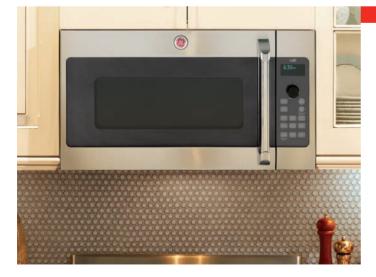

lts
- Saves valuable time by eliminating preheating
- Over 175 preprogrammed recipes
- Allows up to 30 customized recipes to be saved
   Backlit controls\* are easy to read by displaying
- highly visible LCD readouts.
  Includes speedcooking grill tray for preparing grilled items







## PSA1201

## GE Profile Advantium 120V above-the-cooktop oven

- Speedcook technology—cooks up to 4 times faster than a conventional oven
- 4 ovens in 1 to meet your cooking needs: Speedcook, True European Convection, Warming and Sensor Microwave
- Optimizes cook time for consistent results
- Saves valuable time by eliminating preheating
- Over 175 preprogrammed recipes
- Allows up to 30 customized recipes to be saved
- Backlit controls\* are easy to read by displaying highly visible LCD readouts.









#### CSA1201 GE Café<sup>™</sup> Advantium 120V above-the-cooktop oven

- Speedcook technology—cooks up to 4 times faster than a conventional oven
- 4 ovens in 1 to meet your cooking needs: Speedcook, True European Convection, Warming and Sensor Microwave
- Optimizes cook time for consistent results
- Saves valuable time by eliminating preheating
- Over 175 preprogrammed recipes
- Allows up to 30 customized recipes to be saved

## CSA1201RSS

саја 6:30ж

Stainless steel White

Black

## **MICROWAVE OVENS**

A microwave with power-saving capabilities means it takes less energy to put food on the table.



## Explore Spacemaker® microwave ovens



#### **Easy clean interior** Porcelain enamel interior makes it easier to clean dried-on foods. Non-porous surface also makes cleaning spills an