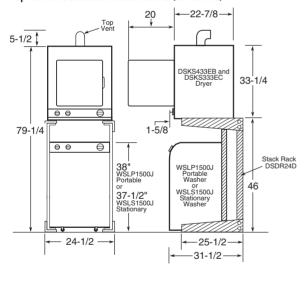

#### LAUNDRY ROOM:

GE® 4.0 DOE\* cu. ft. frontload washer GFWS1500DWW GE 7.5 cu. ft frontload dryer GEDS150ED/GDWW