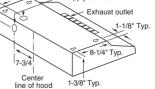

# GE Profile 19.5 cu. ft. French-door refrigerator

- 30" wide
- Stainless steel doors with top and bottom bevels—add a sleek, designer look to your kitchen with robust handles
- ClimateKeeper system—enjoy even cooling throughout the fresh food section
- Upfront temperature controls with actual-temperature display easy-to-read controls display accurate temperatures
- BrightSpace interior with GE Reveal lighting-it's easy to find vour favorite foods under briaht, clear interior lighting
- Freshness Center-2 adjustable-humidity crispers keep fruits and vegetables fresh
- Multi-level Slide 'n Store system—baskets keep frozen foods organized and easy to find
- Factory-installed icemaker with water filtration systemrefrigerator comes ready to automatically create filtered ice
- QuickSpace shelf—quickly slides out of the way to make room for tall items

# **GFSS2HCY** GE® 22.0 cu. ft. French-door refrigerator

- 33" wide
- Stainless steel crown doors with hidden hinges—a striking finish with a clean. eleaant look
- Upfront temperature controls-easy-to-use controls regulate both fresh food and freezer sections
- Factory-installed icemaker-refrigerator comes ready to automatically create ice
- 2-level Slide 'n Store system—baskets allow easy access
- Snack drawer—conveniently stores favorite foods and allows

# Bottom-freezer refrigerators (33" and 30" width)

# GDSL3KCY

# GE® 22.7 cu. ft. full-door refrigerator

- 33" wide
- CleanSteel<sup>™</sup> crown doors with hidden hinges—add the elegance of stainless steel without fingerprints, smudges and smears
- Upfront temperature controls—easy-to-use controls regulate both fresh food and freezer sections
- Factory-installed icemaker—refrigerator comes ready to automatically create ice
- BrightSpace<sup>™</sup> interior with GE Reveal<sup>®</sup> lighting—it's easy to find your favorite foods under bright, clear interior lighting
- 2-level Slide 'n Store™ system—baskets allow easy access to frozen foods
- Adjustable-humidity drawers—controls help food stay fresh
- Adjustable spillproof glass shelves—hold up to 12 oz. of spilled liquids for easy cleanup and adjust to provide additional food-storage options