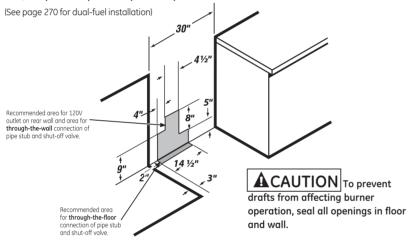

0 | 30 | 47      | 26-5/8 | 47     | 36-1/4± 1/4 |
| JGB428 | 30 | 47      | 26-5/8 | 47     | 36-1/4± 1/4 |
| JGB810 | 30 | 47      | 26-5/8 | 47     | 36-1/4± 1/4 |
| JGB600 | 30 | 47      | 26-5/8 | 47     | 36-1/4± 1/4 |
| JGB296 | 30 | 46-1/8  | 26-1/4 | 46-3/8 | 36-1/4± 1/4 |
| JGB282 | 30 | 46-1/8  | 26-1/4 | 46-3/8 | 36-1/4± 1/4 |
| JGB281 | 30 | 46-1/8  | 26-1/4 | 46-3/8 | 36-1/4± 1/4 |
| JGBP27 | 30 | 46-1/8  | 26-1/4 | 46-3/8 | 36-1/4± 1/4 |
| JGB250 | 30 | 46-1/8  | 26-1/4 | 46-3/8 | 36-1/4± 1/4 |

models PGB995/980/935/930/915/910/900, JGB870/840/428/810/600 and 28-5/8" on models JGB296/282/281/250 and JGBP28/27.

### Installation information (in inches) Models PGB995/980/935/930/915/910/900, JGB870/840/428/810/600/296/282/ 281/250, JGBP27, JGBS23, JGBS18, JGBS07 and JGBS04.



### 30" standard-clean gas ranges installation information



| Model  | A  | В      | C*      | D      | E           |
|--------|----|--------|---------|--------|-------------|
| JGBS23 | 30 | 46-1/8 | 26-1/4  | 46-3/8 | 36-1/4±1/4  |
| JGBS18 | 30 | 46-1/8 | 26-1/4  | 46-3/8 | 36-1/4±1/4  |
| JGBS14 | 30 | 46-7/8 | 25-5/16 | 46-1/4 | 36-1/4±1/4  |
| JGBS07 | 30 | 46-7/8 | 26-1/4  | 46-1/4 | 36-1/4± 1/4 |
| JGBS04 | 30 | 46-7/8 | 25-5/16 | 46-1/4 | 36-1/4±1/4  |

Depth to front edge of cooktop is 25-1/4

### Dimonsions (in inchas)

| 30" self-clean gas ranges installation |
|----------------------------------------|
| information                            |
|                                        |



#### Optional gas range accessory drip pans for sealed and standard burner models

(