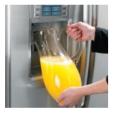

# **Explore French-door refrigerators**

Seamless stainless steel dispenser with pullout tray Gives you a streamlined look while easily filling tall items.

Hands-free Autofill Lets you walk away while the dispenser automatically fills any container with filtered water.

## Explore top-freezer refrigerators

**Internal water dispenser** Provides chilled, great-tasting filtered water on demand, from inside the refrigerator.

Adjustable-temperature deli drawer

Provides a convenient, temperature-controlled place for meats, cheeses and other favorite foods.