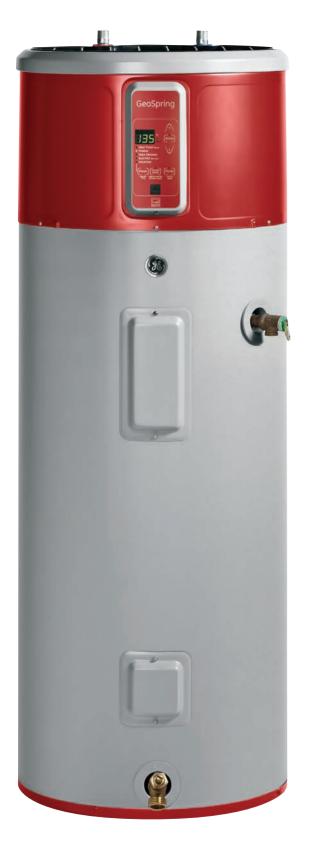

**ENERGY STAR qualified refrigerators** save an average of 20%<sup>†</sup> in overall energy use.

**GeoSpring™ hybrid water heaters** deliver \$325 in annual savings<sup>††</sup>

Appliances that are part of the ecomagination kitchen suite are designated throughout this catalog by: ecomagination

# LOUISVILLE, KENTUCKY

Washers Dishwashers GeoSpring<sup>™</sup> Hybrid Water Heaters (2012) Bottom-Freezer Refrigerators (2012)

> BLOOMINGTON, INDIANA Side-by-Side Refrigerators

**DECATUR, ALABAMA** Top-Freezer Refrigerators