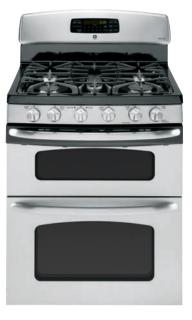

- 17,000 BTU PowerBoil burner—delivers intense heat for fast boiling
- Center oval burner-large oval fifth burner is ideal for griddle or odd-size cookware



Griddle/grill accessory included



Black on black

## Free-standing gas ranges



(9.1K)

́ 11К

( 5K

178

5K



**PGB900** 

- Self-clean oven—cleans the oven cavity without the need for scrubbing
- 5.4 cu. ft. oven capacity enough room to cook an entire meal at once
- Deep-recessed cooktop contains spills in one area for easy cleaning
- Center round burner—fifth burner provides more cooking flexibility
- 17,000 BTU PowerBoil<sup>™</sup> burner—delivers intense heat for fast boiling
- Stainless appearance knobs
   —heavy-duty knobs offer
   enhanced durability
- Precise Simmer burner delivers a low setting of 140°



PGB900DETWW



(9.1K

(11K)

(9.5K

. 12K (5K)

15K

ŚК

\_ 17К

> Griddle accessory included

6K

## JGB870 GE<sup>®</sup> 30" double oven range with convection

- Double oven 6.7 cu. ft. total capacity—large capacity is ideal for big meals
- Gas convection oven circulates heat for high-quality results
- Self-clean oven—cleans the oven cavity without the need for scrubbing
- 17,000 BTU PowerBoil burner—delivers intense heat for fast boiling
- Non-stick griddle—large non-stick surface perfect for griddle cooking
- Precise Simmer burner delivers a low setting of 140°





## **JGB840** GE 30" convection range with baking drawer

- Stainless steel deeprecessed cooktop contains spills for quick and easy cleaning
- Gas convection oven circulates heat for high-quality results
- 5.0 cu. ft. oven capacity eno