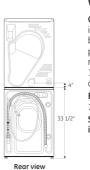

tion                 | •                         | •                   |  |
| Power/Ratings                         |                           |                     |  |
| Volts/Hertz/Wattage                   | 240V/60Hz/3000W           | 240V/60Hz/3000W     |  |

### Dryer dimensions (in inches)





### O 33 4/11 20 11/16" 25 11/16" 23 1/2

Ventless dryer dimensions (in inches)

### Dryer dimensions with door open (in inches)



### Stacked dimensions (in inches)





### Washer specifications

Circuit requirements: An individual, properly grounded branch circuit, with a threeprong grounding-type receptacle, protected by a 15- or 20-amp circuit breaker or time-delay fuse is required. Electrical requirements: 120V, 60 Hertz, 12.0 Amps See pub. no. 31-2819 for installation information.



# GE Profile<sup>™</sup> topload washer

|                                                         | GE Profile       |
|---------------------------------------------------------|------------------|
|                                                         | PTWN8050M        |
| Conneiter                                               | PTWN8055M        |
| Capacity<br>Capacity ou ft                              | 4.5 DOE*         |
| Capacity cu. ft.                                        | 4.5 DUE"         |
| Energy                                                  | -                |
| ENERGY STAR <sup>®</sup> qualified<br>CEE tier rating** | 2                |
| Controls                                                | 2                |
| Electronic