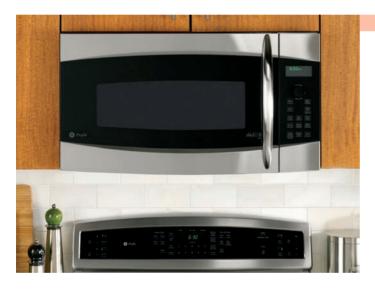

# PSHS6YGZ

# GE Profile<sup>™</sup> 25.6 cu. ft. refrigerator

- Dual evaporators—create the ideal environments to maintain fresh and frozen foods
- Angled ALL LED lighting in fresh food and freezer—illuminates every inch of the fresh food and freezer compartments
- Color LCD controls with touch screen—are easy to see and easy to use for all your refrigerator functions
- Integrated dispenser with LED lighting, PreciseFill and UltraFlow<sub>100</sub>illuminate the dispenser and control the exact amount and speed of water dispensed
- Electronic beverage center-keeps beverages 2-3 degrees colder by monitoring with an electronic sensor
- CustomCool<sup>™</sup> technology—full-extension drawer chills in minutes, thaws in hours and quickly preserves food
- Slide 'n Store full-extension freezer baskets—slide well beyond the door for easy access to all your frozen favorites
- Quick Ice setting—creates ice up to 50% faster than normal settings
- TurboCool setting—restores proper temperature to the refrigerator after frequent door openings
- Arctica icemaker—holds up to 10 lbs of ice, so there's enough for all occasions