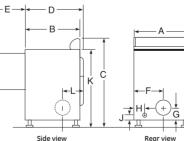

Dimensions                                        | VV VV, I*I3      | VV VV, I*IS      |  |  |  |
| weights & Dimensions                                        |                  |                  |  |  |  |
|                                                             | 1                | 143              |  |  |  |
| Approx. shipping                                            | 1/15             |                  |  |  |  |
| Approx. shipping<br>weight–elec. (lbs.)                     | 145              | 145              |  |  |  |
| Approx. shipping<br>weight-elec. (lbs.)<br>Approx. shipping |                  |                  |  |  |  |
| Approx. shipping                                            | 145<br>150       | 143              |  |  |  |

### Dryer dimensions (in inches)



Side view

### 1

|   | 7.3 cu. ft. capacity |   |        |   |       |  |  |
|---|----------------------|---|--------|---|-------|--|--|
| Α | 27                   | E | 21-1/4 | J | 2-1/2 |  |  |
| В | 27-1/4               | F | 13     | К | 38    |  |  |
| С | 45                   | G | 3-1/2  | L | 3-1/2 |  |  |
| D | 29                   | Н | 3      |   |       |  |  |

### Drver specifications Exhaust options:

Electric: 4-way via rear, right, left and bottom.

Gas: For 7.1 and 7.3 cu. ft. dryers, when viewed from the front of the unit. exhaust 3-way via rear. left and bottom. Dryer is shipped exhausted to the rear. Alternate exhausting knockouts are supplied.

Circuit requirements:

Electric: An individual, properly arounded branch circuit, protected by a 30-amp circuit breaker o