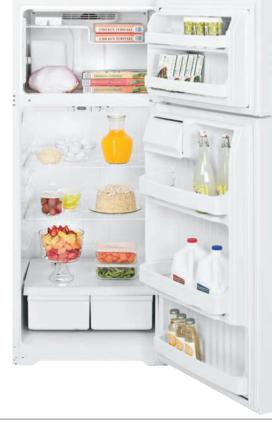

# **TOP-FREEZER REFRIGERATORS**

A refrigerator filled with features is easy to load up with your favorites.

## Explore top-freezer refrigerators

**Internal water dispenser** Provides chilled, great-tasting filtered water on demand, from inside the refrigerator.

Adjustable-temperature deli drawer

Provides a convenient, temperature-controlled place for meats, cheeses and other favorite foods.

Slide-out, spillproof glass shelves Raised edges hold up to 12 oz. of liquid and slide-out shelves keep small spills from becoming big messes.

## GE water and ice filtration

Adjustable ClearLook™ gallon door bins

style and ease.

vegetables.

Hold large containers with

Adjustable-humidity crispers

Provide the ideal storage

environment for fruits and

Delivers clean, fresh-tasting water through the internal water dispenser.

Only GE has it! FrostGuard<sup>™</sup> technology

Defrosts only when needed, reducing freezer burn.

### ShelfSaver<sup>™</sup> beverage rack

Only GE has it!

Provides convenient storage for a 12-pack, two egg cartons or a 9" x 13" casserole dish.

Electronic touch controls with

actual-temperature display

Precise and easy to use; takes

the guesswork out of selecting accurate temperatures.