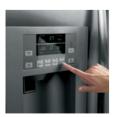

#### Angled ALL LED lighting in fresh food and freezer Brightly illuminates every inch of the fresh food and freezer compartments.

Arctica® icemaker Holds up to 10 lbs. of ice, which is ideal for parties or large family dinners.

Color LCD controls with touch screen LCD controls are easy to see and easy to use for all your

refrigerator functions.

**UltraFlow**<sup>100</sup> Quench your thirst with the fastest-filling water dispenser in the industry.