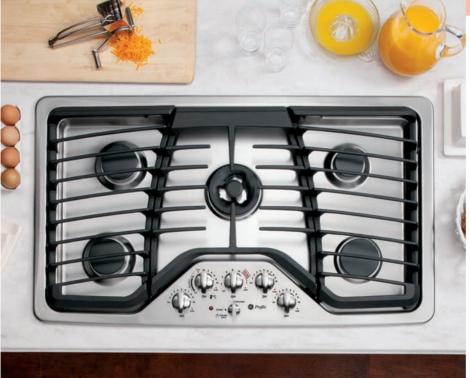

#### KITCHEN:

**GE Profile**<sup>™</sup> 30" single convection wall oven PT925SNSS

**GE Profile** 36" gas cooktop PGP986SETSS

**GE Profile** 28.5 cu. ft. french-door refrigerator PFE29PSDSS

**GE Profile** dishwasher PDWT480VSS