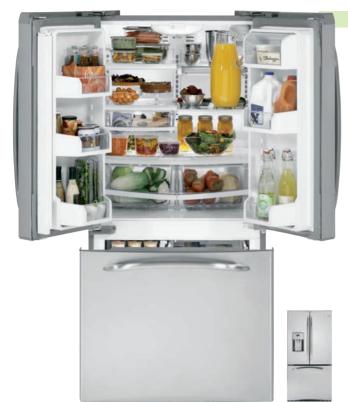

# **GFE27GSD**

# GE 26.7 cu. ft. French-door refrigerator

- Stainless steel doors with hidden hinges—offer a sleek finish with the clean look of concealed hinaes
- Stainless steel dispenser with pullout tray—easily fills large containers like pitchers or ice buckets with filtered water and ice
- TwinChill evaporators—separate climates in the fresh food and freezer sections help maintain temperature and humidity levels to keep foods fresh
- Advanced filtration system—GE's exclusive filtration system removes harmful pharmaceuticals from water and ice
- Showcase LED lighting—positioned throughout the fresh food interior and under fresh food door to spotlight foods inside the refrigerator and in the freezer
- Space-saving icemaker—located on the door with integrated bins to create more usable storage space
- TurboCool and TurboFreeze settings—an extra boost of cold air restores interior to set temperature for optimum food freshness
- QuickSpace shelf—functions as a normal full-sized shelf when needed and easily slides down for instant storage flexibility
- Adjustable spillproof glass shelf—holds up to 12 oz. of spilled liquids for easy cleanup and adjusts to provide additional food-storage options

GFE27GSDSS

GFE27GMDES GFE27GGDWW

high-gloss doors GFE27GGDBB high-gloss doors

Available June 2012

Slate

Stainless steel

( ) White

Black