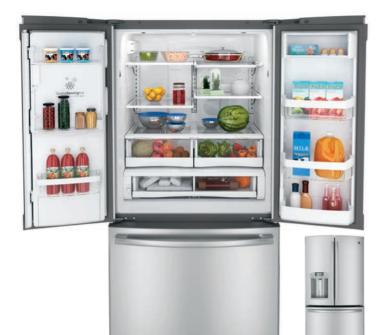

# GFE29HSD

# GE® 28.6 cu. ft. French-door refrigerator

- Stainless steel doors with hidden hinges—offer a sleek finish with the clean look of concealed hinges
- Stainless steel dispenser with pullout tray—easily fills large containers like pitchers or ice buckets with filtered water and ice
- Dual icemaker—an icemaker in both compartments aives vou more ice whenever you need it
- TwinChill<sup>™</sup> evaporators—separate climates in the fresh food and freezer sections help maintain temperature and humidity levels to keep foods fresh
- Advanced filtration system—GE's exclusive filtration system removes harmful pharmaceuticals from water and ice
- Showcase LED lighting—positioned throughout the fresh food interior and under fresh food door to spotlight foods inside the refrigerator and in the freezer
- Space-saving icemaker—located on the door with integrated bins
- to create more usable storage space TurboCool™ and TurboFreeze™ settings—an extra boost of cold air restores interior to set temperature for optimum food freshness
- OuickSpace<sup>™</sup> shelf—functions as a normal full-sized shelf when needed and easily slides down for instant storage flexibility

Available May 2012

ecomagination