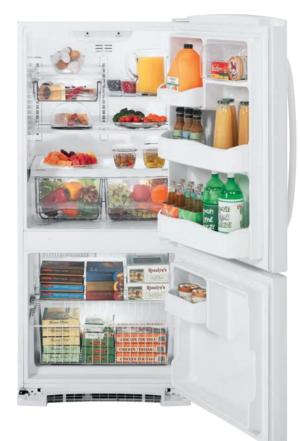

# **GBSCOHBX**

# GE 20.3 cu. ft. full-door refrigerator

- 30" wide
- Upfront electronic temperature controls—controls are located in an easy-to-reach position

- In an easy-to-reach position
  BrightSpace interior with GE Reveal lighting—it's easy to find your favorite foods under bright, clear interior lighting
  Clear crisper drawers—transparent drawers make finding your favorite items quick and easy
  Snack drawer—conveniently stores favorite foods and allows for quick, easy access
  Adjuctable alage shelves, a variety of shelf configurations.
- Adjustable glass shelves—a variety of shelf configurations provide additional options for food storage
  Gallon door bins—deep bins handle large containers in the door for more fresh food space

GBSCOHBXBB

# ecomagination

**Bottom-freezers** 

White Bisque