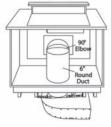

|
| Power/Ratings                             |                       |                       |
| Amp rating @ 120V                         | 4.00                  | 4.00                  |
| Optional Accessories                      |                       |                       |
| Remote indoor blower kit                  | JXRB67                | JXRB67                |
| *SS - Staiplace stool RR - Plack on black |                       |                       |

\*SS = Stainless steel, BB = Black on black

Note: Approved for use with GE Profile and GE® electric and sealed burner gas cooktops.

### Overall dimensions (in inches) Blower position Models PVB98 and PVB94



# 27 7-1/2 7-1/2 7-1/4 27 12-1/8 36' Unit 17-1/8 20-5/8 33-7/8

# Venting options (through the floor)



### In-cabinet discharge (down)



### Approved for use with the following GE Profile and GE® cooktops—36° and 30° electric models, 36° and 30° gas sealed burner models and 36° and 30° GE Profile induction models. Before installing, consult installation instructions packed with product for current dimensional data. Not approved for use with standard burner gas cooktops.

Note: The countertop must be at least 26" deep with a flat surface area of 23-1/2" or more, front to back. In addition, other clearances to the front edge of the countertop must be considered. Note: Dimensions shown are for reference only. Before cutting out countertop, refer to instructions packed with downdraft and cooktop.

Note: Installation in cabinets/countertops against the wall will not be possible in most applic