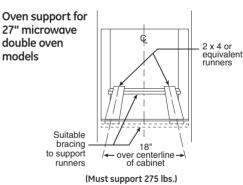

| E – Recommended minimum<br>cutout location from floor |             | 13-1/4"                   | 14"         |
| Oven                                                  |             |                           |             |
|                                                       | w/o handle  | 23-5/8"                   | 23-1/8"     |
| F – Install depth                                     | with handle | 26-11/16"-26-13/16"       | 28-1/8"     |
|                                                       | w/o trim    | 51"                       | 48-1/8"     |
| G – Overall height with trim                          |             | 51-7/8"-52-3/4"           | 48-25/32"   |
| H – Overall width                                     |             | 26-5/8"                   | 23-3/4"     |



| Cabinet                            |             | 27"                          |
|------------------------------------|-------------|------------------------------|
| A – Cabinet width required         |             | 27" min.                     |
| B – Minimum cabinet depth          |             | 23-5/8"                      |
| C – Opening width                  |             | 25" min.–25-1/4" max.        |
| D – Opening height                 |             | 41-1/4" max.                 |
| E – Minimum cutout location from f | loor        | 22"                          |
| Oven                               |             |                              |
| -                                  | w/o handle  | 23-5/8"                      |
| F – Install depth                  | wit