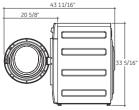

#### LAUNDRY ROOM:

GE® 4.0 DOE\* cu. ft. frontload washer GFWS1500DWW GE 7.5 cu. ft frontload dryer GEDS150ED/GDWW