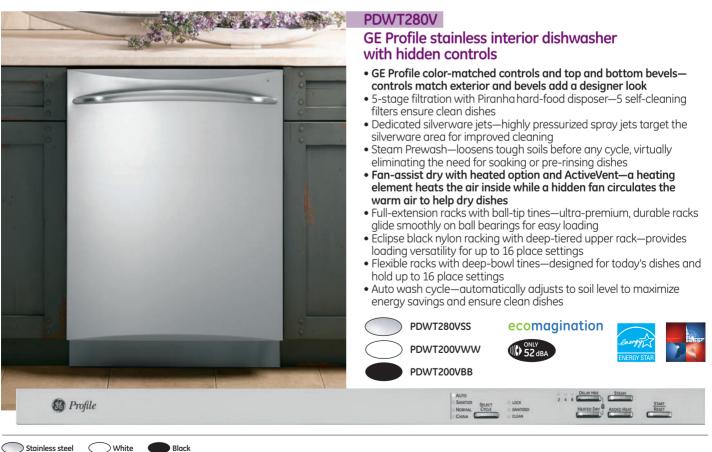

# PSHS6YGZ

# GE Profile<sup>™</sup> 25.6 cu. ft. refrigerator

- Dual evaporators—create the ideal environments to maintain fresh and frozen foods
- Angled ALL LED lighting in fresh food and freezer—illuminates every inch of the fresh food and freezer compartments
- Color LCD controls with touch screen—are easy to see and easy to use for all your refrigerator functions
- Integrated dispenser with LED lighting, PreciseFill and UltraFlow<sub>100</sub>illuminate the dispenser and control the exact amount and speed of water dispensed
- Electronic beverage center-keeps beverages 2-3 degrees colder by monitoring with an electronic sensor
- CustomCool<sup>™</sup> technology—full-extension drawer chills in minutes, thaws in hours and quickly preserves food
- Slide 'n Store full-extension freezer baskets—slide well beyond the door for easy access to all your frozen favorites
- Quick Ice setting—creates ice up to 50% faster than normal settings
- TurboCool setting—restores proper temperature to the refrigerator after frequent door openings
- Arctica icemaker—holds up to 10 lbs of ice, so there's enough for all occasions

PSHF6YGZWW

high-gloss doors PSHF6YGZBB high-gloss doors

ecomagination

Stainless steel White Black

Complete features and specifications on page 210. Bold = feature upgrade from previous model. \*See page 198 for ADA requirements.