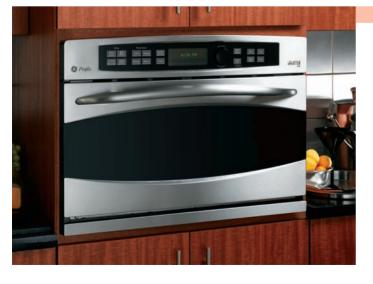

**GE Profile Advantium®** wall oven PSB1201NSS

**GE Profile** wall-mount hood PV976NSS