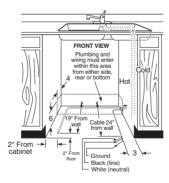

|
| Height w/legs retracted (in.)                                 | 34                                     |
| Overall width (in.)                                           | 24                                     |
|                                                               | 25-3/4                                 |
| Overall depth (in.)                                           |                                        |
| Approx. shipping weight (lbs.)                                |                                        |
| Note: Under-the-sink dishwash<br>under GE cooktop models JP25 |                                        |

under GE cooktop models JP256, JP201C and JP202D. Refer to cooktop installation instructions.

# Plumbing/electrical rough-in (in inches)



**Plumbing:** Hot Water Only: Use 3/8" O.D. copper tubing min. inlet line. Water valve has 3/8" internal threads. Hand cut-off valve is recommended.

Electrical: Fuse circuit with 15 amp or 20 amp standard fuse or circuit breaker. Total amp load is 6.2. Dishwasher operates on 120V, 60 Hz power. Two-wire cable (14 ga. min.) with ground must be installed.

Note: All rough-in, both plumbing and electrical, must be completed before the dishwasher is installed. All plumbing and electrical work must be in accordance with local codes.

**Specifications:** Inlet Water Temperature Recommended: Minimum 120°F at dishwasher. Inlet Water Pressure Required: 15 to 120 lbs./sq. in. Cabinet cutout for sink (in inches)



### Cabinet rough-in (in inches)





\_\_\_\_24" \_\_\_\_ min. cabinet

Cabinet cut