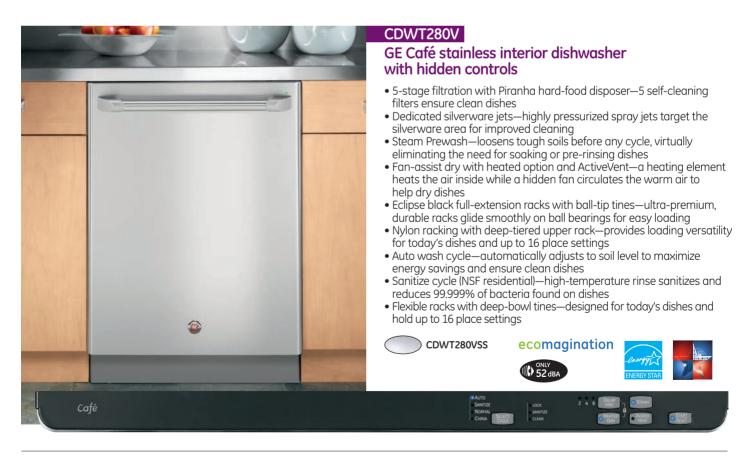

# GE CAFÉ<sup>™</sup> SERIES

GE Café gives both aspiring and seasoned cooks reasons to rejoice. Every appliance is made to be the perfect chef's complement. Equipped with details purposefully designed to help meals become masterpieces. With inspired aesthetics and impressive power that mimics great restaurants, GE Café is dream come true for people who love to live in the kitchen.