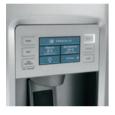

Color LCD controls with touch screen LCD controls are easy to see and easy to use for all your

refrigerator functions.

**UltraFlow**<sup>100</sup> Quench your thirst with the fastest-filling water dispenser in the industry.