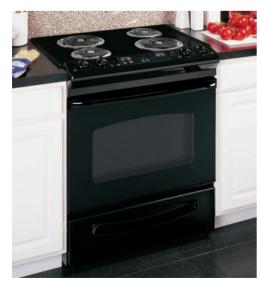

s cooktop—cleanup is guick and easy
- Frameless glass oven door—simple, stylish and easy to clean
- Big hearth window—makes the monitoring of foods easy









001

#### JSP39 GE 30" electric coil range

JSP42DNCC JSP42DNBB

- Self-clean oven—cleans the oven cavity without the need for scrubbing
- Electronic oven controls-electronic touch pads are easy to operate
- Coil heating elements—provide even heat and easy cleanup
- Big hearth window—makes the monitoring of foods easy
- 4.4 cu. ft. capacity-more room for cooking more dishes at once
- Frameless glass oven door—simple, stylish and easy to clean
- Audible preheat signal—convenient signal alerts when the oven reaches desired temperature
- Chrome drip bowls—spills are easily contained and quickly cleaned thanks to removable bowls







### JSS28

#### GE 30" electric coil range

- Electronic oven controls—electronic touch pads are easy to operate
- Coil heating elements—provide even heat and easy cleanup
- Big hearth window—makes monitoring of food easy
- Standard-clean oven—smooth surface makes cleaning by hand easier
- 4.4 cu. ft. oven capacity—more room for cooking more dishes at once
  Frameless glass oven door—simple, stylish and easy to clean
- Dual-element bake—upper and lower elements help the oven preheat faster, and then surround foods with heat for optimal results
- Lift-up porcelain cooktop—makes spills and messes under the cooktop easily accessible and within reach





# Slide-in gas ranges



#### PGS975

#### GE Profile<sup>™</sup> 30" gas convection range

- Deep-recessed cooktop—contains spills in one