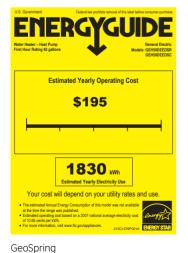

\*\*\* As compared to non-qualified dishwashers.

† As compared to non-gualified refrigerators.

the Based on DOE test procedure and comparison of a 50-gallon standard electric tank water heater using 4879 kWh per year vs. the GeoSpring hybrid water heater using 1830 kWH per year.

**ENERGY STAR qualified refrigerators** save an average of 20%<sup>†</sup> in overall energy use.

**GeoSpring™ hybrid water heaters** deliver \$325 in annual savings<sup>††</sup>

Appliances that are part of the ecomagination kitchen suite are designated throughout this catalog by: ecomagination