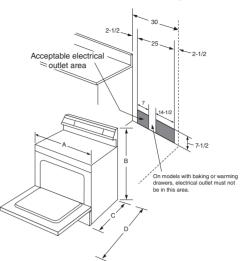

# TABLE OF CONTENTS

|                                                 | Page         | Specifications<br>& Installation |
|-------------------------------------------------|--------------|----------------------------------|
| REFRIGERATORS                                   |              |                                  |
| Bottom-freezer refrigerators                    | 12-25        | 200–205                          |
| Side-by-side refrigerators                      | 26–39        | 199, 206–213                     |
| Top-freezer refrigerators                       | 40-52        | 214-217                          |
| Beverage center, wine centers                   | 10 02        |                                  |
| and compact refrigerators                       | 53-55        | 218                              |
| Freezers                                        | 56-57        | 219                              |
| BUILT-IN COOKING PRODUCTS                       |              |                                  |
| Wall ovens                                      | 58-69        | 220-227                          |
| Warming drawers                                 | 70           | 228                              |
| Cooktops                                        | 71–85        | 229-234                          |
| Slide-in/Drop-in ranges                         | 86-94        | 235-241                          |
| Ventilation options                             | 95-99        | 252-256                          |
| FREE-STANDING COOKING PRODUCTS                  |              |                                  |
| Electric ranges                                 | 100–111      | 242–245, 247                     |
| Dual-fuel                                       | 112-113      | 238, 246–247                     |
| Gas ranges                                      | 114–123      | 246, 248–251                     |
|                                                 | 11. 10       |                                  |
| ADVANTIUM® OVENS<br>Wall ovens                  | 124–126      | 257                              |
| Above-the-cooktop ovens                         | 124–125, 127 | 258                              |
|                                                 |              |                                  |
| MICROWAVE OVENS<br>Over-the-range               | 128–135      | 259–261                          |
| Countertop                                      | 136–143      | 262-265                          |
| Countertop microwave optional oven trim kits    | 130 143      | 263                              |
| DISHWASHERS                                     |              |                                  |
| Built-in dishwashers                            | 144–156      | 266-270                          |
| Convertible dishwashers                         | 157          | 270                              |
| 18" built-in and undersink dishwashers          | 158–159      | 270–271                          |
| Dishwasher accessories                          | 100 100      | 272                              |
| Compactors and disposers                        | 159–161      | 273                              |
|                                                 |              |                                  |
| CLOTHES CARE<br>Frontloading washers and dryers | 162–169      | 274–277                          |
| Washers and dryers                              | 170–178      | 274-277                          |
| Dryer exhausting and installation information   | 1/0-1/0      | 278-280                          |
| Spacemaker® washers and dryers                  | 179–180      | 282-283                          |
| Commercial washers and dryers                   | 181          | 202-203                          |
| ,                                               | 101          | 205                              |
| WATER HEATERS<br>GeoSpring™ hybrid water heater | 102 105      | 20/                              |
| Geosphing hybrid water heater                   | 182–185      | 284                              |
| AIR CONDITIONING                                | 406.400      |                                  |
| Electronic                                      | 186-190      | 285                              |
| Mechanical                                      | 190          | 285                              |
| Heat/Cool series                                | 191          | 286                              |
| Built-in                                        | 192–193      | 287-288                          |
| Dehumidifiers                                   | 194          | 286                              |
|                                                 |              |                                  |
| Warranty information                            | 195–197      |                                  |

| Warranty information | 195–197 |
|----------------------|---------|
| ADA requirements     | 198     |
| Parts list           | 198     |
| Nomenclatures        | 289–290 |
|                      |         |