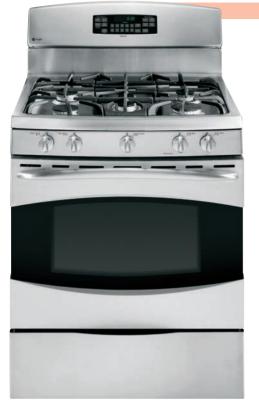

ubbing
- Stainless steel deep-recessed cooktop-contains spills for quick and easy cleaning
- 19,000 BTU tri-ring burner-offers the flexibility of three different burners
- Precise Simmer burner-delivers a low setting of 140°
- Reversible cast-iron griddle/grill-provides the flexibility to sear meats and cook delicate meals
- Baking drawer—offers an additional 1.0 cu. ft. of capacity for convenient baking from 140° to 450°
- Range lockout–gas burners lock to prevent accidental operation
- Stainless appearance knobs—heavy-duty knobs offer enhanced durability
- Black gloss oven interior—adds a stylish touch to the kitchen













Stainless steel White on white Black on black

118

Complete features and specifications on pages 248 and 251. **Bold** = feature upgrade from previous model.



## PGB915

## **GE Profile 30" convection range**

- Gas convection oven—circulates heat for high-quality results
- Self-clean oven-cleans the oven cavity without the need
- for scrubbing • 5.4 cu. ft. oven capacity—enough room to cook an entire meal
- at once • Stainless steel deep-recessed cooktop-contains spills for quick and easy cleaning
- Reversible cast-iron griddle/grill—provides the flexibility to sear meats and cook delicate meals
- 17,000 BTU PowerBoil™ burner—delivers intense heat for fast boiling

PGB915SETSS









## PGB910 **GE Profile 30" convection range**

- Gas convection oven-circulates heat for high-quality results
- Self-clean oven-cleans the oven cavity without the need for scrubbing
- 5.4 cu. ft. oven capacity—enough room to cook an entire meal
- Reversible cas