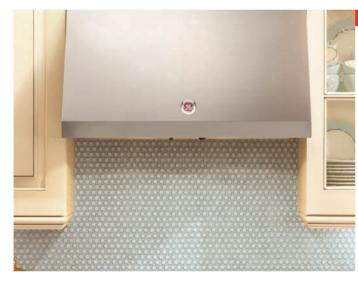

Similar to JV694, except 30" wide.



Stainless steel BR Brushed aluminum Black on black

Complete features and specifications on pages 252 and 254-255. \*See page 198 for ADA requirements.



# PV976

# GE Profile 36" wall-mount chimney hood

- 450-CFM blower—helps effectively remove smoke, grease, odors and moisture
- Electronic controls—electronic touch pads are easy to operate
- Variable-speed fan control—helps draw smoke, grease, odors and moisture out of the kitchen air
- Vertical exhaust—exhausts from the top of the hood
- Cooktop light—brightens the cooking surface
- Dishwasher-safe filter—filters grease and is dishwasher-safe

PV976NSS

#### PV977 (not shown) GE Profile 36" islandmount chimney hood

Similar to PV976, except

island-mount.



Similar to PV976, except 30" wide.





# CV966

### GE Café<sup>™</sup> 36" commercial hood

- 590-CFM blower—helps effectively remove smoke, grease, odors and moisture
- Four-speed fan control—helps draw smoke, grease, odors and moisture out of the kitchen air
- Vertical exhaust—exhausts from the top of the hood
- Halogen cooktop light—illuminates the cooking surface
- Night-light—soft light at night
  Removable arease filter—collects
- grease and removes for easy cleaning
  Optional chimney kit JXCHSS and other
- kits available at additional cost<sup>†</sup>



### CV936 (not shown) GE Café 30'' commercial hood

Similar to CV966, except 30" wide.





#### JV966 GE Profile 36" designer hood

- 590-CFM blower—helps effectively remove smoke, grease, odors and moisture
- Four-speed fan control—helps draw smoke, grease, odors a