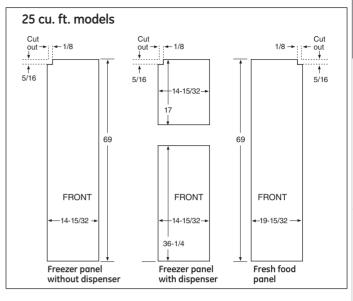

Similar to the PSB48YSX with 25.2 cu. ft. capacity

Complete features and specifications on page 199.

Built-in refrigerators with trim kit accept custom panels and custom handles. To achieve a custom look, you can order 1/4" or 3/4" wood panels from your cabinetmaker. You'll discover all kinds of ways to enhance your kitchen. Our trimless unit, which comes in stainless steel, simply slides into the space between cabinets. It instantly looks built-in, with no panels to attach or install.

PSB48YGX/PSB42YGX shown with optional 1/4" custom wood panels

PSB48YGX/PSB42YGX shown with optional 3/4" custom wood panels and custom handles

PSB48YGX/PSB42YGX shown with optional 3/4" custom wood panels and custom handles