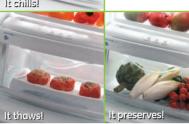

Full-extension drawer with CustomCool<sup>™</sup> technology Chill in minutes, thaw in hours and keep food fresh, longer.

**Electronic beverage center** Keeps your favorite drinks icy cold and within easy reach.