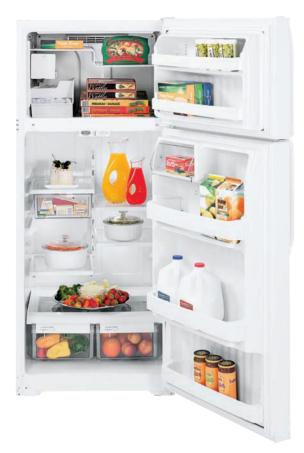

### GTH18DCD GE 18.0 cu. ft. refrigerator

GTK18ICD

GE 18.0 cu. ft. refrigerator

automatically create ice

GTK18ICDBS

GTH18ISDSS ENERGY STAR and

ENERGY STAR model

non-icemaker model GTK18IBDBS ENERGY STAR and non-icemaker model GTH18IBDWW ENERGY STAR and non-icemaker model GTH18IBDBB ENERGY STAR and non-icemaker model

CS

• Adjustable glass shelves—a variety of shelf configurations

• Factory-installed icemaker—refrigerator comes ready to

• Upfront temperature controls—easy-to-use controls that

provide additional options for food storage

- Adjustable glass and wire shelves—flexible shelving options can be arranged to handle all your foods
- Upfront temperature controls—easy-to-use controls that regulate both fresh food and freezer sections
- Factory-installed icemaker-refrigerator comes ready to automatically create ice
- Crisper drawers—provide the ideal environment for storing your fruits and vegetables
- Spillproof freezer floor-seamless design of the freezer floor wipes up easily for quick cleanup
- Gallon door storage—larger items are easily accommodated in the door
- Wire freezer shelf—provides additional storage for frozen foods

GTH18DBDWW ENERGY STAR and non-icemaker model GTH18DBXBB ENERGY STAR and non-icemaker model