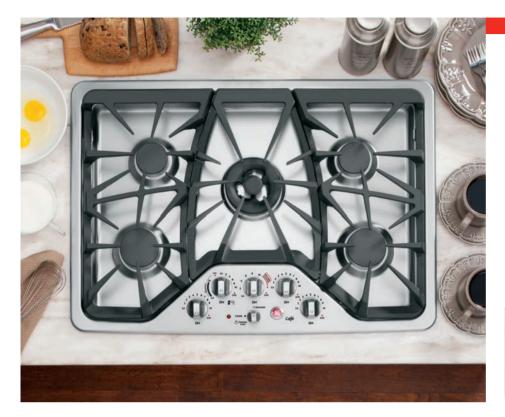

#### KITCHEN:

**GE Profile**<sup>™</sup> 30" single convection wall oven PT925SNSS

**GE Profile** 36" gas cooktop PGP986SETSS

**GE Profile** 28.5 cu. ft. french-door refrigerator PFE29PSDSS

**GE Profile** dishwasher PDWT480VSS