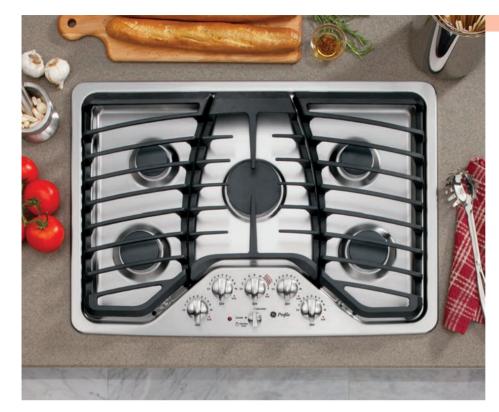

#### CFE29TSD

# GE Café<sup>™</sup> 28.6 cu. ft. French-door refrigerator

- GE Café stainless steel—complemented by robust handles to add a professional look to your kitchen
- Stainless steel Café dispenser with pullout tray—offers professional style and an extra-tall dispenser to easily fill large containers
- Hot water dispenser—lets you choose your own temperature or from one of the 4 pre-programmed settings to simplify hot food and drink preparation
- TwinChill<sup>™</sup> evaporators—separate climates in the fresh food and freezer sections help maintain temperature and humidity levels to keep foods fresh
- Advanced filtration system—GE's exclusive filtration system removes harmful pharmaceuticals from water and ice
- Drop-down tray—allows for extra door storage when you need it and tucks away when you don't
- Showcase LED lighting—positioned throughout the fresh food interior and under fresh food door to spotlight foods inside the refrigerator and in the freezer
- Space-saving icemaker—located on the door with integrated bins to create more usable storage space
- Full-width electronic temperature-controlled drawer with colored LED lights—5 accurate settings deliver the optimal temperature for your favorite foods, while colored lights indicate the chosen setting

**eco**magination

Available August 2012

Available May 2012

Stainless steel