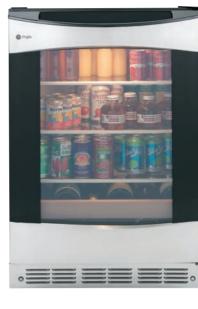

## **GMR06AAZ** GE Spacemaker® compact refrigerator

- 6.0 cu. ft. capacity
- Can rack
- Interior light
- Built-in capability
- Manual defrost
- 2 adjustable wire
- cabinet shelves • Fresh food door shelves
- Ice 'N Easy trays

## **GMR04BAN**

## GE Spacemaker compact refrigerator

- 4.3 cu. ft. capacity
- Can rack • Recessed handles

GMR04BANBB

GMR04BANWW

GMR06AAZWW

GMR06AAZBB\*

- Manual defrost
- 3 adjustable wire cabinet shelves
- Fresh food door shelves
- Ice 'N Easy trays