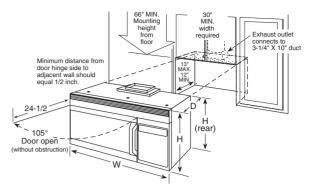

# TABLE OF CONTENTS

|                                                 | Page         | Specifications<br>& Installation |
|-------------------------------------------------|--------------|----------------------------------|
| REFRIGERATORS                                   |              |                                  |
| Bottom-freezer refrigerators                    | 12-25        | 200–205                          |
| Side-by-side refrigerators                      | 26–39        | 199, 206–213                     |
| Top-freezer refrigerators                       | 40-52        | 214-217                          |
| Beverage center, wine centers                   | 10 02        |                                  |
| and compact refrigerators                       | 53-55        | 218                              |
| Freezers                                        | 56-57        | 219                              |
| BUILT-IN COOKING PRODUCTS                       |              |                                  |
| Wall ovens                                      | 58-69        | 220-227                          |
| Warming drawers                                 | 70           | 228                              |
| Cooktops                                        | 71–85        | 229-234                          |
| Slide-in/Drop-in ranges                         | 86-94        | 235-241                          |
| Ventilation options                             | 95-99        | 252-256                          |
| FREE-STANDING COOKING PRODUCTS                  |              |                                  |
| Electric ranges                                 | 100–111      | 242–245, 247                     |
| Dual-fuel                                       | 112-113      | 238, 246–247                     |
| Gas ranges                                      | 114–123      | 246, 248–251                     |
|                                                 | 11. 10       |                                  |
| ADVANTIUM® OVENS<br>Wall ovens                  | 124–126      | 257                              |
| Above-the-cooktop ovens                         | 124–125, 127 | 258                              |
|                                                 |              |                                  |
| MICROWAVE OVENS<br>Over-the-range               | 128–135      | 259–261                          |
| Countertop                                      | 136–143      | 262-265                          |
| Countertop microwave optional oven trim kits    | 130 143      | 263                              |
| DISHWASHERS                                     |              |                                  |
| Built-in dishwashers                            | 144–156      | 266-270                          |
| Convertible dishwashers                         | 157          | 270                              |
| 18" built-in and undersink dishwashers          | 158–159      | 270–271                          |
| Dishwasher accessories                          | 100 100      | 272                              |
| Compactors and disposers                        | 159–161      | 273                              |
|                                                 |              |                                  |
| CLOTHES CARE<br>Frontloading washers and dryers | 162–169      | 274–277                          |
| Washers and dryers                              | 170–178      | 274-277                          |
| Dryer exhausting and installation information   | 1/0-1/0      | 278-280                          |
| Spacemaker® washers and dryers                  | 179–180      | 282-283                          |
| Commercial washers and dryers                   | 181          | 202-203                          |
| ,                                               | 101          | 205                              |
| WATER HEATERS<br>GeoSpring™ hybrid water heater | 102 105      | 20/                              |
| Geosphing hybrid water heater                   | 182–185      | 284                              |
| AIR CONDITIONING                                | 406.400      |                                  |
| Electronic                                      | 186-190      | 285                              |
| Mechanical                                      | 190          | 285                              |
| Heat/Cool series                                | 191          | 286                              |
| Built-in                                        | 192–193      | 287-288                          |
| Dehumidifiers                                   | 194          | 286                              |
|                                                 |              |                                  |
| Warranty information                            | 195–197      |                                  |