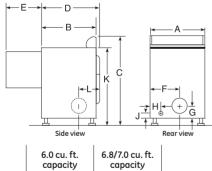

|
| Approx. shipping wtgas (lbs.)       | 116                    | 116                           | 111                           | 111                           | 105                           | 111                           | 117                           | 111                           | 105                                              |
| LP conversion kit (sold separately) |                        |                               |                               |                               | — WE25X0217 —                 |                               |                               |                               |                                                  |

\*WW = White on white, WS = White on silver, CC=Bisque on Bisque.

### Dryer dimensions (in inches)



|   | capacity | capacity |
|---|----------|----------|
| Α | 27       | 27       |
| В | 25-1/2*  | 25-1/2*  |
| С | 42       | 42       |
| D | 25-3/4   | 28-1/4   |
| E | 23-1/2   | 23-1/2   |
| F | 11-3/4   | 11-1/2   |
| G | 3-1/2    | 3 -1/2   |
| Н | 2        | 2        |
| J | 2-1/2    | 2 -1/2   |
| К | 36       | 36       |
| L | 4-3/4    | 8-1/2    |

\*24-1/2" from the edge of the side panel to the front. 25-1/2" from front to edge of end caps.

### **Power cord locations** 6.0, 6.8 and 7.0 cu. ft. dryers



### **Dryer specifications**

### **Exhaust options:**

Electric: 4-way via rear, right, left and bottom. Gas: For 6.0 and 7.0 cu, ft. dryers, when viewed from the front of the unit, exhaust 3-way via rear, left and bottom. Dryer is shipped exhausted to the rear. Alternat