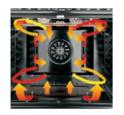

TwinChill<sup>™</sup> evaporators Separate climates in the fresh food and freezer sections help maintain temperature and humidity levels to keep foods fresh.

TurboCool<sup>™</sup> and TurboFreeze<sup>™</sup> settings An extra boost of cold air restores interior to set temperature for optimum food freshness.