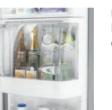

#### Angled ALL LED lighting in fresh food and freezer Brightly illuminates every inch of the fresh food and freezer compartments.

Arctica® icemaker Holds up to 10 lbs. of ice, which is ideal for parties or large family dinners.

Color LCD controls with touch screen LCD controls are easy to see and easy to use for all your

refrigerator functions.

**UltraFlow**<sup>100</sup> Quench your thirst with the fastest-filling water dispenser in the industry.

**PreciseFill technology** Just select the desired measurement and let PreciseFill do the work.

**GE water filtration** Removing impurities means fresh-tasting water for your family.

Removable gray gaskets Color-matched design is easy to clean and complements overall look.