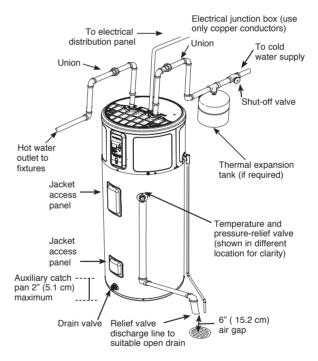

as booklet ANS/NFPA 70.

Note: Place the water heater in such a manner that the air filter, cover and front panels can be removed to permit inspection and servicing, such as removal of elements or cleaning of the filter. The water heater and water lines should be protected from freezing temperatures and high-corrosive atmospheres. Do not install the water heater in outdoor, unprotected areas.



### Typical installation

### Water Supply Connections

Refer to the illustration below for suggested typical installation. The installation of unions or flexible copper connectors is recommended on the hot and cold water connections so that the water heater may be easily disconnected for servicing if necessary. The HOT and COLD water connections are clearly marked and are 3/4" NPT on all models.



**Note:** Install a shut-off valve in the cold water line near the water heater. This will enable easier service or maintenance of the unit later.

**IMPORTANT:** Do not apply heat to the HOT or COLD water connections. If sweat connections are used, sweat tubing to adapter before fitting the adapter to the cold water connections on heater. Any heat applied to the hot or cold water connection will permanently damage the dip tube.

### Aluminum Anode Rod (Part No. AGHAA41)

Above illustrations intended for dimensional reference only. Refer to photography for actual product appearance.

# ENERGY STAR® Electronic room air conditioners

|                                           | Deluxe 230 Volt    |                    | Deluxe 115 Volt    |                    |                    |