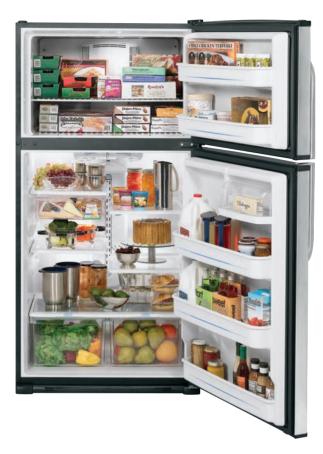

# French-door refrigerators

# GFE29HSD

# GE® 28.6 cu. ft. French-door refrigerator

- Stainless steel doors with hidden hinges—offer a sleek finish with the clean look of concealed hinges
- Stainless steel dispenser with pullout tray—easily fills large containers like pitchers or ice buckets with filtered water and ice
- Dual icemaker—an icemaker in both compartments aives vou more ice whenever you need it
- TwinChill<sup>™</sup> evaporators—separate climates in the fresh food and freezer sections help maintain temperature and humidity levels to keep foods fresh
- Advanced filtration system—GE's exclusive filtration system removes harmful pharmaceuticals from water and ice
- Showcase LED lighting—positioned throughout the fresh food interior and under fresh food door to spotlight foods inside the refrigerator and in the freezer
- Space-saving icemaker—located on the door with integrated bins
- to create more usable storage space TurboCool™ and TurboFreeze™ settings—an extra boost of cold air restores interior to set temperature for optimum food freshness
- OuickSpace<sup>™</sup> shelf—functions as a normal full-sized shelf when needed and easily slides down for instant storage flexibility

Available May 2012

ecomagination