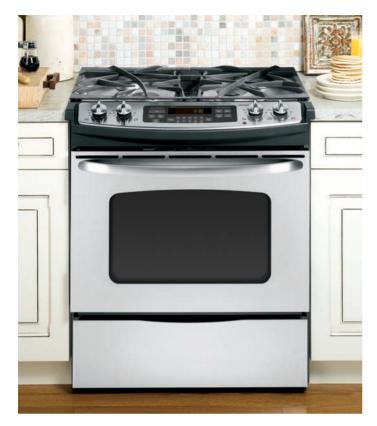

# GDSL3KCY

# GE® 22.7 cu. ft. full-door refrigerator

- 33" wide
- CleanSteel<sup>™</sup> crown doors with hidden hinges—add the elegance of stainless steel without fingerprints, smudges and smears
- Upfront temperature controls—easy-to-use controls regulate both fresh food and freezer sections
- Factory-installed icemaker—refrigerator comes ready to automatically create ice
- BrightSpace<sup>™</sup> interior with GE Reveal<sup>®</sup> lighting—it's easy to find your favorite foods under bright, clear interior lighting
- 2-level Slide 'n Store™ system—baskets allow easy access to frozen foods
- Adjustable-humidity drawers—controls help food stay fresh
- Adjustable spillproof glass shelves—hold up to 12 oz. of spilled liquids for easy cleanup and adjust to provide additional food-storage options