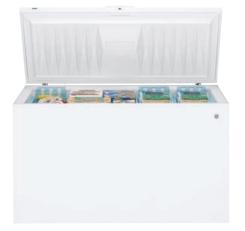

Available August 2012

# PWE23KSD

# GE Profile counter-depth 23.2 cu. ft. French-door refrigerator

- Stainless steel doors with hidden hinges—offer a sleek finish with the clean look of concealed hinges
- Internal controls with actual-temperature display—eliminate the guesswork of temperature setting with actual degrees displayed digitally
- TwinChill evaporators—separate climates in the fresh food and freezer sections help maintain temperature and humidity levels to keep foods fresh
- Advanced filtration system—GE's exclusive filtration system removes harmful pharmaceuticals from water and ice
- Drop-down tray—allows for extra door storage when you need it and tucks away when you don't
- Showcase LED lighting—positioned throughout the fresh food interior and under fresh food door to spotlight foods inside the refrigerator and in the freezer
- Factory-installed icemaker—refrigerator comes ready to automatically create ice
- TurboCool and TurboFreeze settings—an extra boost of cold air restores interior to set temperature for optimum food freshness

Available August 2012

Air condi

Stainless steel White

Black