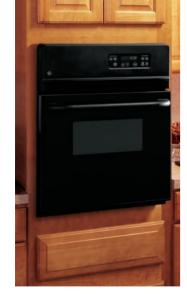

#### KITCHEN:

**GE Profile**<sup>™</sup> 30" single convection wall oven PT925SNSS

**GE Profile** 36" gas cooktop PGP986SETSS

**GE Profile** 28.5 cu. ft. french-door refrigerator PFE29PSDSS

**GE Profile** dishwasher PDWT480VSS