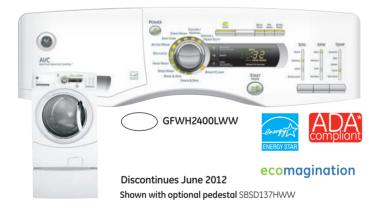

out sacrificing performance
- Specialty cycles—performance fabrics, fleece, pet bedding provide superior care for specific items
- Baffle dry rack and hook system—retractable rack and hook handle delicate items
- CleanSpeak<sup>™</sup> washer/dryer communication—washer communicates electronically with the dryer to preset dry cycles and help save time
- Speed Dry quickly dries items and small loads for families on the go
- Reverse tumble—changing directions provides even drying
  150 ft. venting—long ducting provides flexible installation



Shown with optional pedestal SPSD157JMG One





0

0

-----

0



- Flexible multi-use storage
- Accommodates large additive bottles
- Sold separately

SPSD157JWW



## High-efficiency clothes care systems





Shown with optional pedestal SBSD137HWW





**Discontinues June 2012** Shown with optional pedestal SBSD137HWW

Complete features and specifications on pages 275 and 276.

**Bold** = feature upgrade from previous model.

\*See page 198 for ADA requirements.

White

#### **GFWS3500L**

#### GE® 4.1 DOE\*\* cu. ft. stainless steel capacity frontload washer with steam

- SteamRefresh helps reduce wrinkles and odors and rejuvenates clothes
- Steam Assist penetrates fabrics to dissolve soils and helps remove tough stains
- eWash option—energy-saving option uses a cold-water wash on
- ENERGY STAR<sup>®</sup> qualified/CEE Tier III\*\*\*—meets or exceeds federal guidelines for energy efficiency for year-round energy and money savings
- Adaptive Vibration Control-considers floor type and location of washer in the home to adapt and optim