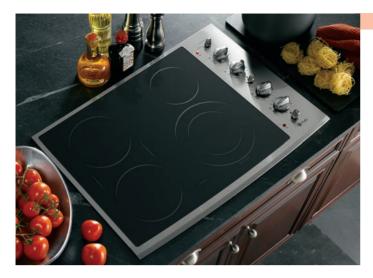

elements—consistent heat and a glass surface provide fast, even heating
- 6"/9"/12" tri-ring element—three heating elements in one offer flexibility
- 5"/8" PowerBoil element—produces rapid, powerful heat
- Stainless steel frame on stainless steel model-complements all other stainless steel appliances in the kitchen
- Control lock capability—protects against unintended activation

PP945SMSS PP945WMWW

PP945BMBB



- Ribbon heating elements—consistent heat and glass surface provide fast, even heating
- 6"/9" PowerBoil element-produces rapid, powerful heat
- 5"/8" dual element-two heating elements in one offer flexibility
- Fifth element cook and warming zonekeeps food warm and boils water in minutes

PP944STSS PP944TTWW True white





Ú

ζ.



Black on black

# Built-in electric cooktops



#### **PP932**

### GE Profile 30" electric CleanDesign<sup>™</sup> cooktop

- Ceramic-glass cooktop—cleanup is quick and easy
- Ribbon heating elements—consistent heat and glass surface provide fast, even heating
- 6"/9" PowerBoil™ element—produces rapid, powerful heat • Bridge element-combines cooking elements into one
- cooking area • Heavy-duty knobs on stainless steel models-enhanced
- durability and style Control lock capability—protects against unintended activation
- Stainless steel frame on stainless steel model-complements all
- other stainless steel appliances in the kitchen







# PP912

### GE Profile<sup>™</sup> 30" electric CleanDesign cooktop

- Ceramic-glass cooktop—cleanup is quick and easy
- Ribbon heating elements-consistent heat and a glass surface provide fast, ev