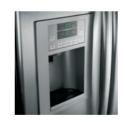

# **Explore French-door refrigerators**

Seamless stainless steel dispenser with pullout tray Gives you a streamlined look while easily filling tall items.

Hands-free Autofill Lets you walk away while the dispenser automatically fills any container with filtered water.