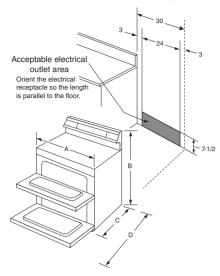

# TABLE OF CONTENTS

|                                                 | Page         | Specifications<br>& Installation |
|-------------------------------------------------|--------------|----------------------------------|
| REFRIGERATORS                                   |              |                                  |
| Bottom-freezer refrigerators                    | 12-25        | 200–205                          |
| Side-by-side refrigerators                      | 26–39        | 199, 206–213                     |
| Top-freezer refrigerators                       | 40-52        | 214-217                          |
| Beverage center, wine centers                   | 10 02        |                                  |
| and compact refrigerators                       | 53-55        | 218                              |
| Freezers                                        | 56-57        | 219                              |
| BUILT-IN COOKING PRODUCTS                       |              |                                  |
| Wall ovens                                      | 58-69        | 220-227                          |
| Warming drawers                                 | 70           | 228                              |
| Cooktops                                        | 71–85        | 229-234                          |
| Slide-in/Drop-in ranges                         | 86-94        | 235-241                          |
| Ventilation options                             | 95-99        | 252-256                          |
| FREE-STANDING COOKING PRODUCTS                  |              |                                  |
| Electric ranges                                 | 100–111      | 242–245, 247                     |
| Dual-fuel                                       | 112-113      | 238, 246–247                     |
| Gas ranges                                      | 114–123      | 246, 248–251                     |
|                                                 | 11. 10       |                                  |
| ADVANTIUM® OVENS<br>Wall ovens                  | 124–126      | 257                              |
| Above-the-cooktop ovens                         | 124–125, 127 | 258                              |
|                                                 |              |                                  |
| MICROWAVE OVENS<br>Over-the-range               | 128–135      | 259–261                          |
| Countertop                                      | 136–143      | 262-265                          |
| Countertop microwave optional oven trim kits    | 130 143      | 263                              |
| DISHWASHERS                                     |              |                                  |
| Built-in dishwashers                            | 144–156      | 266-270                          |
| Convertible dishwashers                         | 157          | 270                              |
| 18" built-in and undersink dishwashers          | 158–159      | 270–271                          |
| Dishwasher accessories                          | 100 100      | 272                              |
| Compactors and disposers                        | 159–161      | 273                              |
|                                                 |              |                                  |
| CLOTHES CARE<br>Frontloading washers and dryers | 162–169      | 274–277                          |
| Washers and dryers                              | 170–178      | 274-277                          |
| Dryer exhausting and installation information   | 1/0-1/0      | 278-280                          |
| Spacemaker® washers and dryers                  | 179–180      | 282-283                          |
| Commercial washers and dryers                   | 181          | 202-203                          |
| ,                                               | 101          | 205                              |
| WATER HEATERS<br>GeoSpring™ hybrid water heater | 102 105      | 20/                              |
| Geosphing hybrid water heater                   | 182–185      | 284                              |
| AIR CONDITIONING                                | 406.400      |                                  |
| Electronic                                      | 186-190      | 285                              |
| Mechanical                                      | 190          | 285                              |
| Heat/Cool series                                | 191          | 286                              |
| Built-in                                        | 192–193      | 287-288                          |
| Dehumidifiers                                   | 194          | 286                              |
|                                                 |              |                                  |
| Warranty information                            | 195–197      |                                  |

| Warranty information | 195–197 |
|----------------------|---------|
| ADA requirements     | 198     |
| Parts list           | 198     |
| Nomenclatures        | 289–290 |
|                      |         |