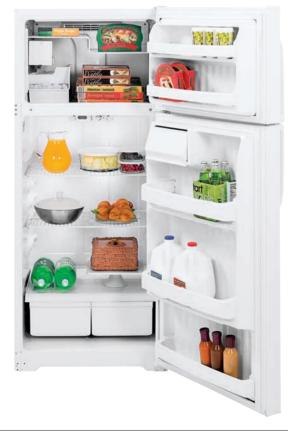

## GTS22SBX

## GE® 21.7 cu. ft. refrigerator

- Adjustable spillproof glass shelves—hold up to 12 oz. of spilled liquids for easy cleanup and adjust to provide additional food-storage options
- Upfront illuminated temperature control—easy-to-reach controls regulate interior temperatures
- Adjustable-humidity drawers—controls help food stay fresh
  Snack drawer—conveniently stores favorite foods and allows
- Snack drawer—conveniently stores favorite foods and allows for quick, easy access
- Adjustable gallon door bins—offer ideal space for storing gallon containers in the door
- Wire freezer shelf—provides additional storage for frozen foods

GTS22SBXSS

GTS22KBPBB