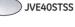

# GE Profile 19.5 cu. ft. French-door refrigerator

- 30" wide
- Stainless steel doors with top and bottom bevels—add a sleek, designer look to your kitchen with robust handles
- ClimateKeeper system—enjoy even cooling throughout the fresh food section
- Upfront temperature controls with actual-temperature display easy-to-read controls display accurate temperatures
- BrightSpace interior with GE Reveal lighting-it's easy to find vour favorite foods under briaht, clear interior lighting
- Freshness Center-2 adjustable-humidity crispers keep fruits and vegetables fresh
- Multi-level Slide 'n Store system—baskets keep frozen foods organized and easy to find
- Factory-installed icemaker with water filtration systemrefrigerator comes ready to automatically create filtered ice
- QuickSpace shelf—quickly slides out of the way to make room for tall items

# **GFSS2HCY** GE® 22.0 cu. ft. French-door refrigerator

- 33" wide
- Stainless steel crown doors with hidden hinges—a striking finish with a clean. eleaant look
- Upfront temperature controls-easy-to-use controls regulate both fresh food and freezer sections
- Factory-installed icemaker-refrigerator comes ready to automatically create ice
- 2-level Slide 'n Store system—baskets allow easy access
- Snack drawer—conveniently stores favorite foods and allows