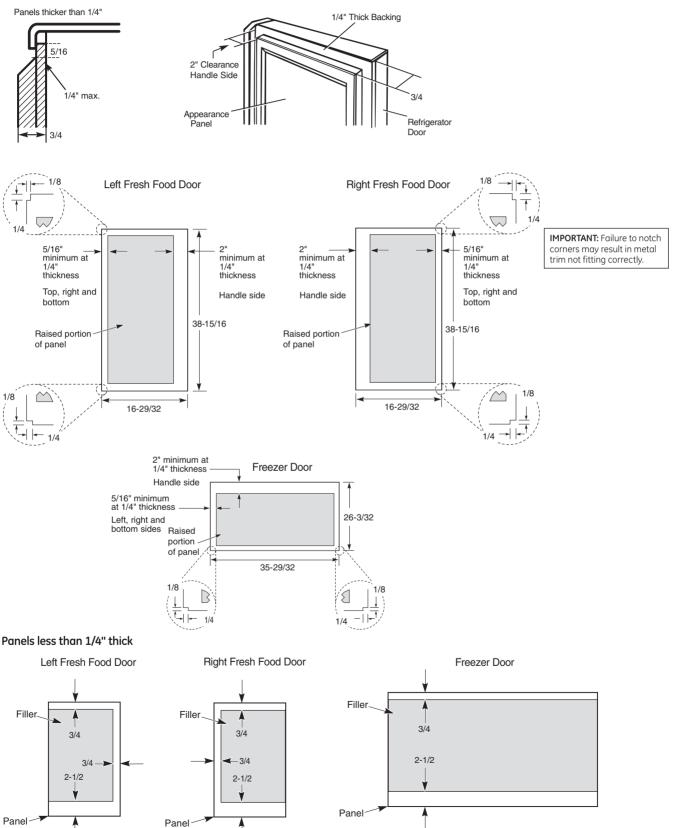

Similar to the PSB48YSX with 25.2 cu. ft. capacity

Complete features and specifications on page 199.

Built-in refrigerators with trim kit accept custom panels and custom handles. To achieve a custom look, you can order 1/4" or 3/4" wood panels from your cabinetmaker. You'll discover all kinds of ways to enhance your kitchen. Our trimless unit, which comes in stainless steel, simply slides into the space between cabinets. It instantly looks built-in, with no panels to attach or install.

PSB48YGX/PSB42YGX shown with optional 1/4" custom wood panels

PSB48YGX/PSB42YGX shown with optional 3/4" custom wood panels and custom handles

PSB48YGX/PSB42YGX shown with optional 3/4" custom wood panels and custom handles