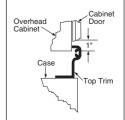

Similar to the PSB48YSX with 25.2 cu. ft. capacity

Complete features and specifications on page 199.

Built-in refrigerators with trim kit accept custom panels and custom handles. To achieve a custom look, you can order 1/4" or 3/4" wood panels from your cabinetmaker. You'll discover all kinds of ways to enhance your kitchen. Our trimless unit, which comes in stainless steel, simply slides into the space between cabinets. It instantly looks built-in, with no panels to attach or install.

PSB48YGX/PSB42YGX shown with optional 1/4" custom wood panels

PSB48YGX/PSB42YGX shown with optional 3/4" custom wood panels and custom handles

PSB48YGX/PSB42YGX shown with optional 3/4" custom wood panels and custom handles