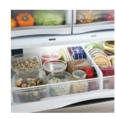

QuickSpace<sup>™</sup> shelf Functions as a normal full-sized shelf when needed and easily slides down for instant storage flexibility.

Provide a touch of style and a variety of shelf configurations for simple food storage.

In-the-door filter Located in the door for more available space in the fresh food section and easy replacement.

Drop-down tray Allows for extra door storage when you need it and tucks away when you don't.

Adjustable glass shelves with chrome accents