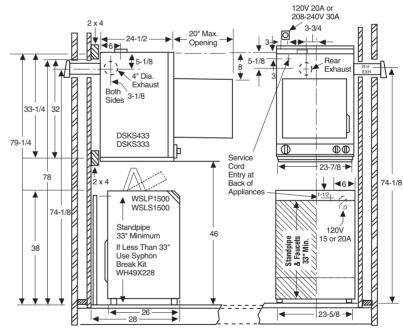

#### LAUNDRY ROOM:

GE® 4.0 DOE\* cu. ft. frontload washer GFWS1500DWW GE 7.5 cu. ft frontload dryer GEDS150ED/GDWW