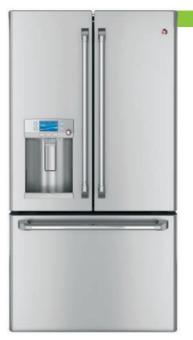

# GE Café<sup>™</sup> counter-depth 23.5 cu. ft. French-door refrigerator

- GE Café stainless steel—complemented by robust handles to add a professional look to your kitchen
- Stainless steel Café dispenser with pullout tray—offers professional style and an extra-tall dispenser to easily fill large containers
- Hot water dispenser—lets you choose your own temperature or from one of the 4 pre-programmed settings to simplify hot food and drink preparation
- TwinChill<sup>™</sup> evaporators—separate climates in the fresh food and freezer sections help maintain temperature and humidity levels to keep foods fresh
- Advanced filtration system—GE's exclusive filtration system removes harmful pharmaceuticals from water and ice
- Drop-down tray—allows for extra door storage when you need it and tucks away when you don't
- Showcase LED lighting—positioned throughout the fresh-food interior and under fresh food door to spotlight foods inside the refrigerator and in the freezer
- Space-saving icemaker—located on the door with integrated bins to create more usable storage space
- Full-width electronic temperature-controlled drawer with colored LED lights—5 accurate settings deliver the optimal temperature for your favorite foods, while colored lights indicate the chosen setting