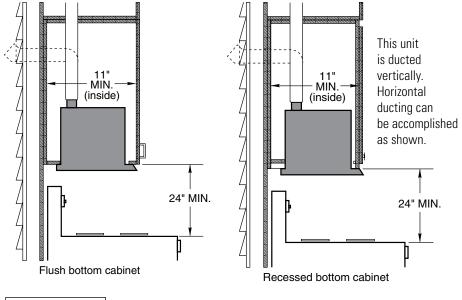

## **Installation Information and Dimensions (in inches)**

| Amp Rating |     |
|------------|-----|
| 120V       | 3.7 |

**Note:** Remove glass visor from unit before installing hood in cabinet to protect visor from damage.

**Installation Information:** Before installing, consult Use & Care/installation instructions [Pub. No. 49-8463] packed with product for current dimensional data.