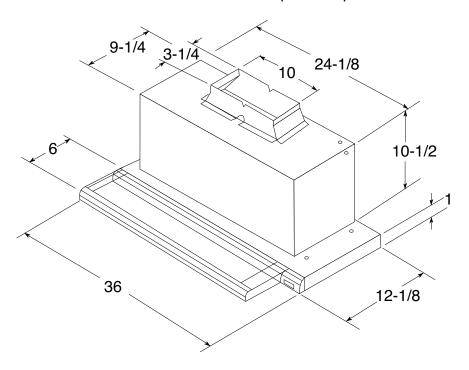

## **Installation Information and Dimensions (in inches)**

| Amp Rating |     |
|------------|-----|
| 120V       | 3.7 |

**Note:** Remove glass visor from unit before installing hood in cabinet to protect visor from damage.

**Installation Information:** Before installing, consult Use & Care/installation instructions [Pub. No. 49-8463] packed with product for current dimensional data.