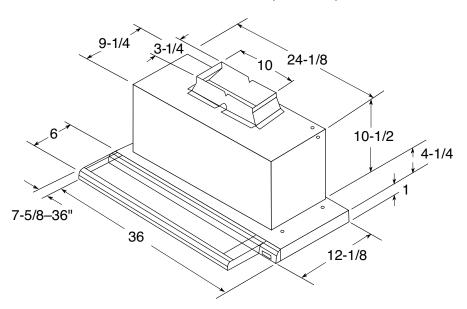

## **Installation Information and Dimensions (in inches)**

| Amp Rating |     |
|------------|-----|
| 120V       | 3.7 |

**Note:** Remove glass visor from unit before installing hood in cabinet to protect visor from damage.

**Installation Information:** Before installing, consult Use & Care/installation instructions [Pub. No. 49-8463] packed with product for current dimensional data.