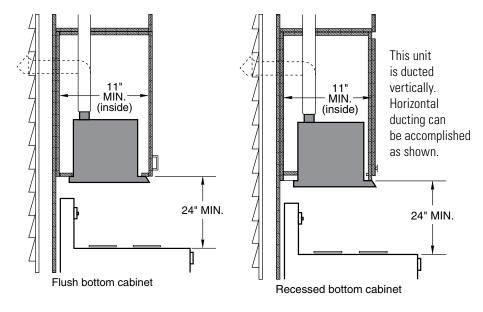

**Installation Information:** Before installing, consult Use & Care/installation instructions [Pub. No. 49-8463] packed with product for current dimensional data.