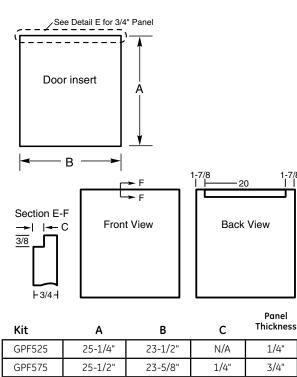

eration.

**Note:** The rough cabinet opening must be at least 24" deep, 24" wide and approximately 34-1/2" high from floor to underside of the countertop. Dishwasher must not be installed more than 10 feet from sink for proper drainage. All plumbing and electrical work must be in accordance with local codes. The power cord and connections must comply with the National Electrical Code Section 422 and/or local codes and ordinances. The cord must be no longer than 6 ft. from the junction box to the receptacle.

**Installation Information:** Before installing, consult installation instructions packed with product for current dimensional data.

For answers to your Monogram,® GE Profile™ or GE® appliance questions, visit our website at ge.com or call GE Answer Center® service, 800.626.2000.







## GLD4900/50/60P GE® Tall Tub Built-In Dishwasher

### **Features and Benefits**

- Giant Tub with up to 16 Place Setting Capacity Racking Holds tall and oversized items and washes up to 16 place settings at once
- 6-level BrilliantClean™ Towerless Wash System Six wash levels quietly and efficiently direct water onto dishes just where it's needed
- Electronic Controls with 4 Cycles/5 Options Make it simple to select a wide range of wash cycles
- 2/4/8-Hour Delay Start Allows the dishwasher to be set to wash dishes at a later time
- 100% Triple Water Filtration Water stays clean, so just-washed dishes do, too
- 1 Set of Fold-Down Tines in Upper Rack Flexible tines make it easier to load the upper rack of the dishwasher
- 2 Sets of Fold-Down Tines in Lower Rack Flexible tines make it ea