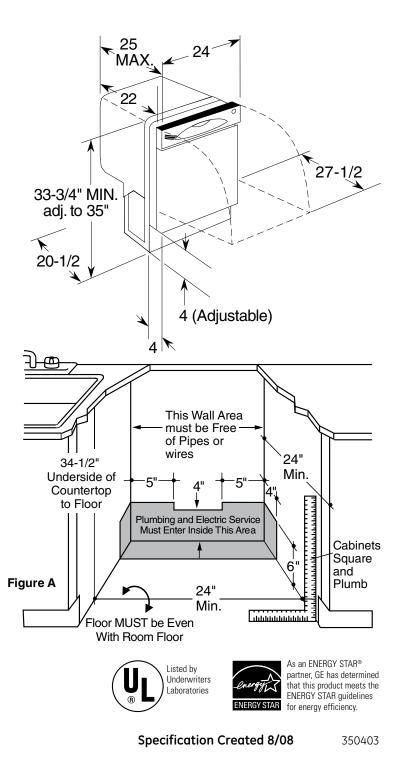

#### Dimensions and Installation Information (in inches)

For use on adequately wired 120-volt, 15-amp circuit having 2-wire service with a separate ground wire. This appliance must be grounded for safe operation.

**Note:** The rough cabinet opening must be at least 24" deep, 24" wide and approximately 34-1/2" high from floor to underside of the countertop. Dishwasher must not be installed more than 10 feet from sink for proper drainage. All plumbing and electrical work must be in accordance with local codes. The power cord and connections must comply with the National Electrical Code Section 422 and/or local codes and ordinances. The cord must be no longer than 6 ft. from the junction box to the receptacle.