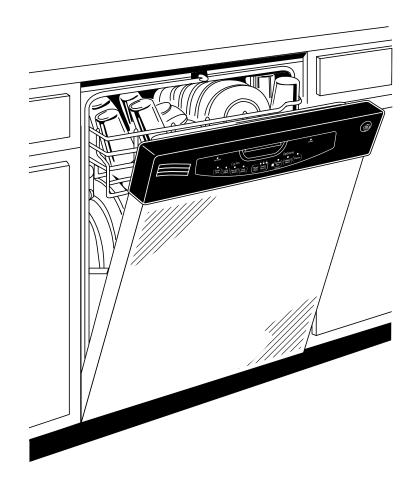

# GLD5604/5654/5664V GE® Tall Tub Built-In Dishwasher

## GLD5604/5654/5664V GF® Tall Tub Built-In Dishwasher

### **Features and Benefits**

- 5-stage filtration with Piranha™ hard food disposer 5 self-cleaning filters ensure clean dishes
- Dedicated silverware jets Highly pressurized spray jets target the silverware area for improved cleaning
- Steam PreWash Loosens tough soils before any cycle virtually eliminating the need for soaking or pre-rinsing dishes
- CleanSensor™ A highly sensitive laser continually monitors the soil level and temperature in every cycle, adjusting water and cycle times as needed for the optimal cleaning results
- Natural convection heated dry option A drying element effectively dries dishes reducing the need to towel dry after unloading
- 57 dBA sound level Quiet operation with two-pump system means a big clean with little sound
- Pearlescent gray deep-tiered rack with StemSafe<sup>™</sup> Long-lasting, durable racks resist rust and secure dishes
- ENERGY STAR® qualified and CEE Tier II rated Meets or exceeds federal guidelines for energy efficiency for year-round energy and money savings
- SaniWash cycle (NSF residential) High temperature rinse sanitizes and reduces 99.999% of bacteria found on dishes
- Audible end-of-cycle signal The dishwasher makes a sound to tell you when the load is complete and dishes are ready to unload
- Model GLD5664VSS Stainless steel (shown)
- Model GLD5654VCS CleanSteel™
- Model GLD5604VWW White on white
- Model GLD5604VBB Black on black