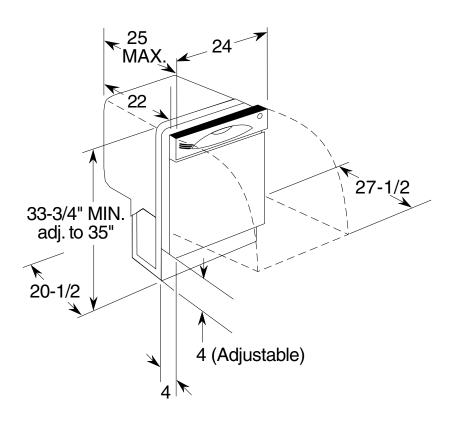

# GLD5604/5654/5664V GE® Tall Tub Built-In Dishwasher

#### Dimensions and Installation Information (in inches)

### **Electrical Rating**

| Voltage AC                    | 120 |
|-------------------------------|-----|
| Hertz                         | 60  |
| Total connected load amperage | 10  |
| Calrod® heater watts max      | 875 |

For use on adequately wired 120-volt, 15-amp circuit having 2-wire service with a separate ground wire. This appliance must be grounded for safe operation.



For answers to your Monogram,® GE Profile™ or GE® appliance questions, visit our website at geappliances.com or call GE Answer Center® service, 800.626.2000.











As an ENERGY STAR® partner, GE has determined that this product meets the ENERGY STAR guidelines for energy efficiency.

## GLD5604/5654/5664V GF® Tall Tub Built-In Dishwasher

### **Features and Benefits**

- 5-stage filtration with Piranha™ hard food disposer 5 self-cleaning filters ensure clean dishes
- Dedicated silverware jets Highly pressurized spray jets target the silverware area for improved cleaning
- Steam PreWash Loosens tough soils before any cycle virtually eliminating the need for soaking or pre-rinsing dishes
- CleanSensor™ A highly sensitive laser continually monitors the soil level and temperature in every cycle, adjusting water and cycle times as needed for the optimal cleaning results
- Natural convection heated dry option A drying element effectively dries dish