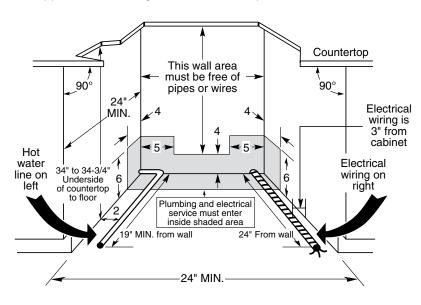

# GLD5604/5654/5664V GE® Tall Tub Built-In Dishwasher

#### Dimensions and Installation Information (in inches)

### **Electrical Rating**

| Voltage AC                    | 120 |
|-------------------------------|-----|
| Hertz                         | 60  |
| Total connected load amperage | 10  |
| Calrod® heater watts max      | 875 |

For use on adequately wired 120-volt, 15-amp circuit having 2-wire service with a separate ground wire. This appliance must be grounded for safe operation.



For answers to your Monogram,® GE Profile™ or GE® appliance questions, visit our website at geappliances.com or call GE Answer Center® service, 800.626.2000.











As an ENERGY STAR® partner, GE has determined that this product meets the ENERGY STAR guidelines for energy efficiency.

## GLD5604/5654/5664V GF® Tall Tub Built-In Dishwasher

### **Features and Benefits**

- 5-stage filtration with Piranha™ hard food disposer 5 self-cleaning filters ensure clean dishes
- Dedicated silverware jets Highly pressurized spray jets target the silverware area for improved cleaning
- Steam PreWash Loosens tough soils before any cycle virtually eliminating the need for soaking or pre-rinsing dishes
- CleanSensor™ A highly sensitive laser continually monitors the soil level and temperature in eve