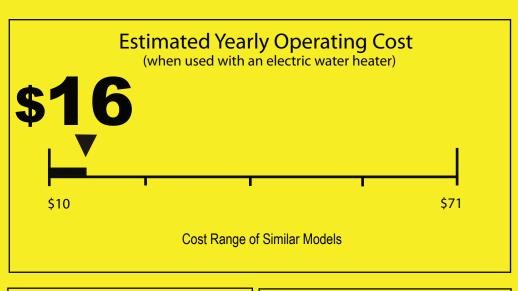

## Clothes Washer Capacity: Standard General Electric GFWN1100D\*\*\* GFWN1200D\*\*\*

151 kWh

**Estimated Yearly Electricity Use** 

\$13

Estimated Yearly Operating Cost (when used with a natural gas water heater)

## Your cost will depend on your utility rates and use

- Cost range based only on standard capacity models.
- Estimated operating cost based on eight wash loads a week and a 2007 national average electricity cost of 10.65 cents per kWh and natural gas cost of \$1.218 per therm.
- For more information, visit WWW.ftc.gov/appliances.