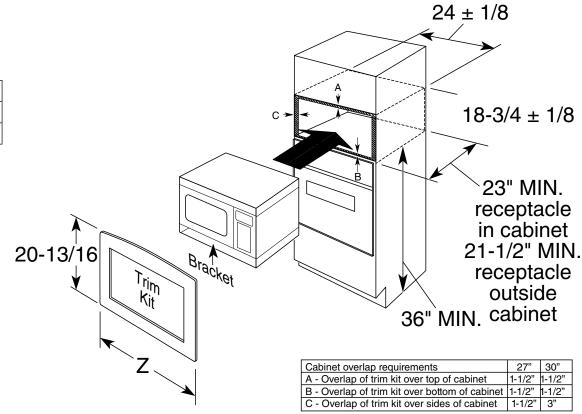

## Dimensions and Installation Information (in inches)

| Exterior Dimensions (in inches) |                          |  |
|---------------------------------|--------------------------|--|
| WxHxD                           | 22-5/8 x 14-7/8 x 19-7/8 |  |

| Accessory Trim Kits | "Z"     | Trim Kits     | Max Height |
|---------------------|---------|---------------|------------|
| 30" Deluxe          | 29-3/4" | JX1530DMWW/BB | 21"        |
| 27" Deluxe          | 26-7/8" | JX1527DMWW/BB | 21"        |

**Note:** 120V, 60-cycle, grounded power receptacle location optional on back within cabinet opening.

**Installation Information:** This information is not intended to be used for installing unit described. Before installing, consult installation instructions packed with product/kit for current dimensional data.

\*For ADA compliance, the microwave must be installed no higher than 37".

| Note:                    |
|--------------------------|
| Allow an additional inch |
| of clearance beyond trim |
| frame on all sides       |