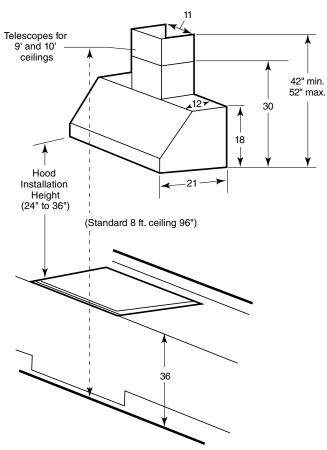

#### Dimensions and Installation Information (in inches)

#### **Installation Information:**

Before installing, consult Use & Care/installation instructions packed with product for current dimensional data.

# Installed above a cooktop (shown with optional chimney kit)