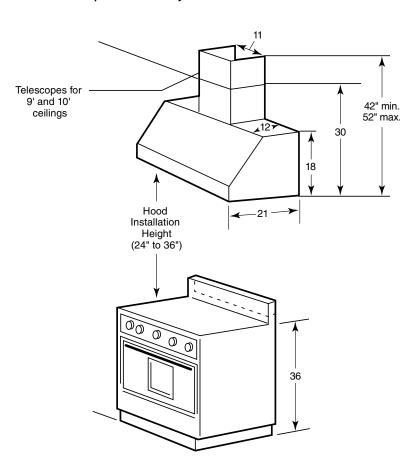

#### Dimensions and Installation Information (in inches)

#### **Installation Information:**

Before installing, consult Use & Care/installation instructions packed with product for current dimensional data.

## Installed above a range (shown with optional chimney kit)