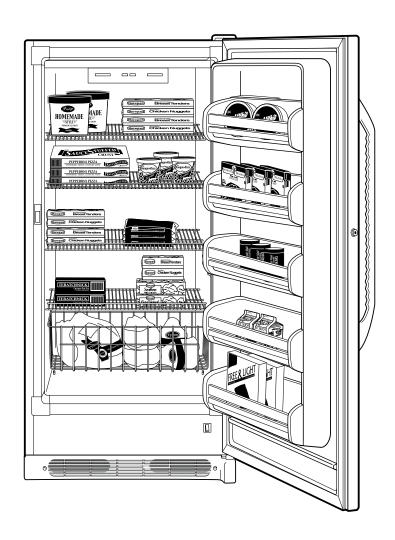

## **Features and Benefits**

- 17.1 cu. ft. Capacity
- Manual Defrost
- 4 Cabinet Shelves (1 Adjustable)
- 5 Freezer Door Shelves
- 1 Sliding Bulk Storage Basket
- Lock
- Interior Light
- GE CleanTouch Handle
- Adjustable Temperature Control
- Defrost Water Drain
- Model FUM17DTRWH White