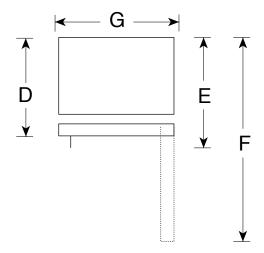

## Dimensions and Installation Information (in inches)

| Overall<br>Dimensions | Height to top of hinge (in.) <b>A</b>                    | 68-5/8 |
|-----------------------|----------------------------------------------------------|--------|
|                       | Height to top of case (in.) <b>B</b>                     | 67-7/8 |
|                       | Case depth without door (in.) <b>C</b>                   | 28-1/4 |
|                       | Case depth less door handle (in.) <b>D</b>               | 31-3/4 |
|                       | Case depth with door handle (in.) <b>E</b>               | 34-1/8 |
|                       | Depth with fresh food door open 90° (in.) <b>F</b>       | 62     |
|                       | Width (in.) <b>G</b>                                     | 32-7/8 |
|                       | Width with door open 90° inc. door handle (in.) <b>H</b> | 36-1/2 |
| Air<br>Clearances     | Each side (in.)                                          | 1/8    |
|                       | Top (in.)                                                | 1      |
|                       | Back (in.)                                               | 1      |