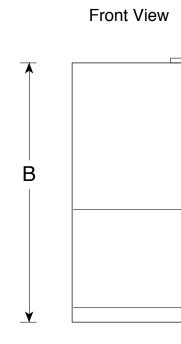

## Dimensions and Installation Information (in inches)

| Overall<br>Dimensions | Height to top of hinge (in.) <b>A</b>                    | 68-5/8 |
|-----------------------|----------------------------------------------------------|--------|
|                       | Height to top of case (in.) <b>B</b>                     | 67-7/8 |
|                       | Case depth without door (in.) <b>C</b>                   | 28-1/4 |
|                       | Case depth less door handle (in.) <b>D</b>               | 31-3/4 |
|                       | Case depth with door handle (in.) <b>E</b>               | 34-1/8 |
|                       | Depth with fresh food door open 90° (in.) <b>F</b>       | 62     |
|                       | Width (in.) <b>G</b>                                     | 32-7/8 |
|                       | Width with door open 90° inc. door handle (in.) <b>H</b> | 36-1/2 |
| Air<br>Clearances     | Each side (in.)                                          | 1/8    |
|                       | Top (in.)                                                | 1      |
|                       | Back (in.)                                               | 1      |