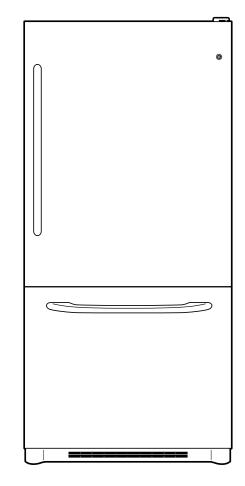

## GBS22KBS GE® ENERGY STAR® 22.3 Cu. Ft. Bottom-Freezer Door Refrigerator

## **Features and Benefits**

- Upfront illuminated Controls Easy to see and set
- Slide 'n Store™ Freezer Basket Offers easy access and flexible storage
- Adjustable Gallon Door Bins Make room for milk and other gallon-size containers
- BrightSpace<sup>™</sup> Interior with GE Reveal<sup>™</sup> Lighting Cast a clear natural-looking glow throughout the refrigerator
- Adjustable Spill Proof Glass Shelves Helps to contain spills for ease of cleaning
- Adjustable Humidity Vegetable/Fruit Crisper Provides the ideal storage environment for fruits and vegetables
- Snack Pan Helps keep everyday foods like muffins and carrot sticks fresh
- NeverClean<sup>™</sup> Condenser Condenser coils are encased, so they don't require cleaning in normal operating environments
- Deluxe Quiet Design Significantly reduces operating noise
- Model GBS22KBSWW White on white
- Model GBS22KBSCC Bisque on bisque
- Model GBS22KBSBB Black on black