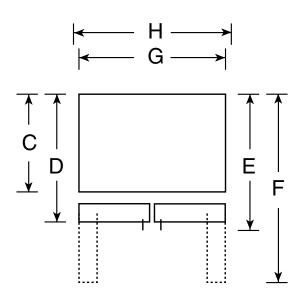

### Dimensions and Installation Information (in inches)

| Overall<br>Dimensions | Height to top of hinge (in.) <b>A</b>                    | 70     |
|-----------------------|----------------------------------------------------------|--------|
|                       | Height to top of case (in.) <b>B</b>                     | 68-1/2 |
|                       | Case depth without door (in.) <b>C</b>                   | 29-1/8 |
|                       | Case depth less door handle (in.) <b>D</b>               | 32-7/8 |
|                       | Case depth with door handle (in.) <b>E</b>               | 35-5/8 |
|                       | Depth with fresh food door open 90° (in.) <b>F</b>       | 47-3/4 |
|                       | Width (in.) <b>G</b>                                     | 35-3/4 |
|                       | Width with door open 90° inc. door handle (in.) <b>H</b> | 44-1/2 |
| Air<br>Clearances     | Each side (in.)                                          | 1/8    |
|                       | Top (in.)                                                | 1      |
|                       | Back (in.)                                               | 1      |