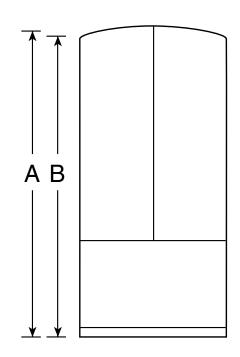

### Dimensions and Installation Information (in inches)

| Overall<br>Dimensions | Height to top of hinge (in.) <b>A</b>                    | 70     |
|-----------------------|----------------------------------------------------------|--------|
|                       | Height to top of case (in.) <b>B</b>                     | 68-1/2 |
|                       | Case depth without door (in.) <b>C</b>                   | 29-1/8 |
|                       | Case depth less door handle (in.) <b>D</b>               | 32-7/8 |
|                       | Case depth with door handle (in.) <b>E</b>               | 35-5/8 |
|                       | Depth with fresh food door open 90° (in.) <b>F</b>       | 47-3/4 |
|                       | Width (in.) <b>G</b>                                     | 35-3/4 |
|                       | Width with door open 90° inc. door handle (in.) <b>H</b> | 44-1/2 |
| Air<br>Clearances     | Each side (in.)                                          | 1/8    |
|                       | Top (in.)                                                | 1      |
|                       | Back (in.)                                               | 1      |