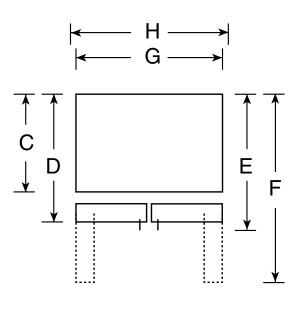

### Dimensions and Installation Information (in inches)

| Overall<br>Dimensions | Height to top of hinge (in.) A                           | 70     |
|-----------------------|----------------------------------------------------------|--------|
|                       | Height to top of case (in.) <b>B</b>                     | 69-1/2 |
|                       | Case depth without door (in.) <b>C</b>                   | 29-1/8 |
|                       | Case depth less door handle (in.) <b>D</b>               | 32-7/8 |
|                       | Case depth with door handle (in.) <b>E</b>               | 35-5/8 |
|                       | Depth with fresh food door open 90° (in.) F              | 47-3/4 |
|                       | Width (in.) <b>G</b>                                     | 35-3/4 |
|                       | Width with door open 90° inc. door handle (in.) <b>H</b> | 44-1/2 |
| Air<br>Clearances     | Each side (in.)                                          | 1/8    |
|                       | Top (in.)                                                | 1      |
|                       | Back (in.)                                               | 1      |