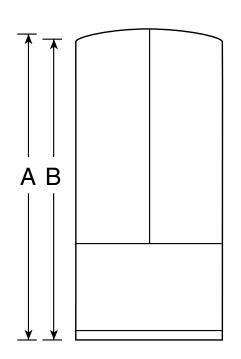

### Dimensions and Installation Information (in inches)

| Overall<br>Dimensions | Height to top of hinge (in.) A                           | 70     |
|-----------------------|----------------------------------------------------------|--------|
|                       | Height to top of case (in.) <b>B</b>                     | 69-1/2 |
|                       | Case depth without door (in.) <b>C</b>                   | 29-1/8 |
|                       | Case depth less door handle (in.) <b>D</b>               | 32-7/8 |
|                       | Case depth with door handle (in.) <b>E</b>               | 35-5/8 |
|                       | Depth with fresh food door open 90° (in.) F              | 47-3/4 |
|                       | Width (in.) <b>G</b>                                     | 35-3/4 |
|                       | Width with door open 90° inc. door handle (in.) <b>H</b> | 44-1/2 |
| Air<br>Clearances     | Each side (in.)                                          | 1/8    |
|                       | Top (in.)                                                | 1      |
|                       | Back (in.)                                               | 1      |