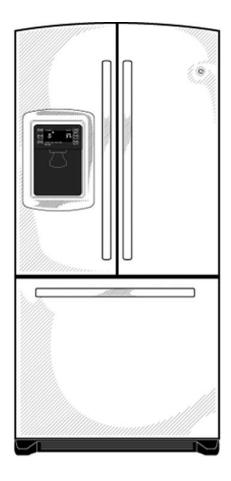

# GE® ENERGY STAR® 25.8 Cu. Ft. French Door Refrigerator with Icemaker

#### Features and Benefits

- Stainless-Steel Crown Doors with Hidden Hinges Create a high-fashion look with contoured doors with concealed hinges
- Ice & Water Dispenser with Actual Temperature Display Offers crushed ice and fresh water, while making it easy to monitor all the functions of the refrigerator
- ClimateKeeper with Dual Evaporators Uses two evaporators to maintain higher humidity for fresh foods
- Freshness Center™ Offers maximum convenience by utilizing two humidity-controlled drawers
- BrightSpace™ Interior with GE Reveal™ Lighting Cast a natural-looking glow throughout the refrigerator
- Two-level Slide n' Store™ System Uses large and medium freezer baskets to allow easy access to frozen foods
- Adjustable Spillproof Glass Shelves Raised edges help contain spills to make clean up quick and easy
- Secure-Close Door System Securely pulls the door shut, even after you release the handle
- Deluxe Quiet Design Significantly reduces operating noise
- Model GFSS6KKXSS Stainless steel