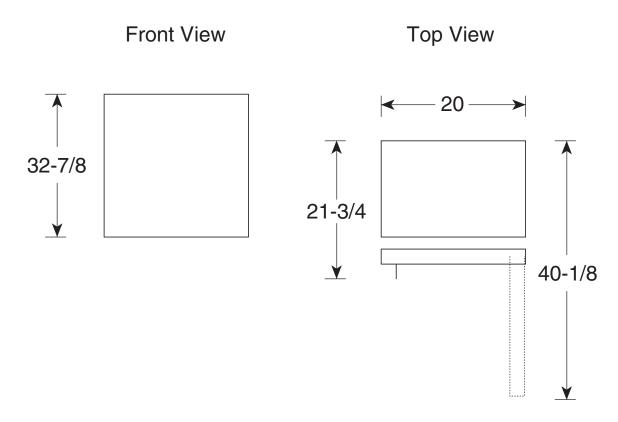

### **Dimensions (in inches)**

| Air Clearances  |     |
|-----------------|-----|
| Each side (in.) | 1/2 |
| Top (in.)       | 2   |
| Back (in.)      | 2   |

**Note:** Freezer compartment is for short-term storage of frozen food. The frozen food compartment of this refrigerator will make ice, and pre-frozen foods can be stored for about **two weeks.** It will not effectively freeze fresh foods or provide long-term storage for meats, poultry, or fish.