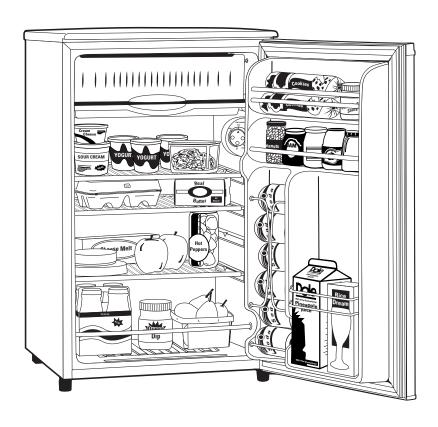

### **Features and Benefits**

- 4.3 cu. ft. Capacity (Fresh Food 3.81 cu. ft./Freezer .49 cu. ft.)
- 2-1/2 Fresh Food Door Shelves
- 2 Adjustable Wire Cabinet Shelves
- Can Rack
- 2 Mini Ice 'N Easy Trays
- Manual Defrost
- Color-Matched Recessed Door Handles
- Model GMR04AAMWW White on white
- Model GMR04AAMBB Black on black