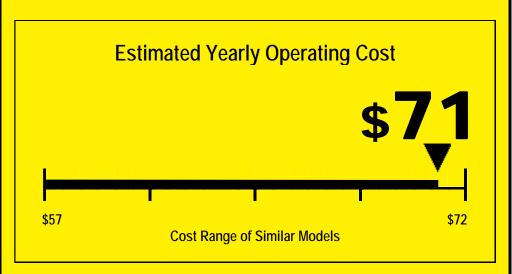

## Refrigerator-Freezer • Automatic Defrost • Side-Mounted Freezer • Capacity: 22.0 Cubic Feet

668 kWh

**Estimated Yearly Electricity Use** 

Your cost will depend on your utility rates and use.

- Cost range based only on models of similar capacity with automatic defrost, side-mounted freezer, and through-the-door-ice.
- Estimated operating cost based on a 2007 national average electricity cost of 10.65 cents per kWh.
- For more information, visit www.ftc.gov/appliances.