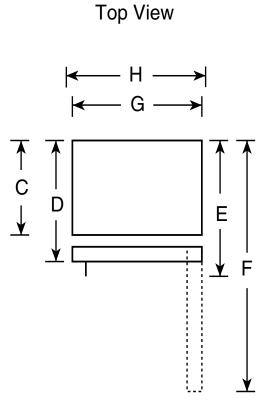

### Dimensions and Installation Information (in inches)

| Overall<br>Dimensions | Height to top of hinge (in.) <b>A</b>                    | 67-1/2  |
|-----------------------|----------------------------------------------------------|---------|
|                       | Height to top of case (in.) <b>B</b>                     | 66-7/8* |
|                       | Case depth without door (in.) <b>C</b>                   | 27-5/8  |
|                       | Case depth less door handle (in.) <b>D</b>               | 31-5/8  |
|                       | Case depth with door handle (in.) <b>E</b>               | 33-5/8  |
|                       | Depth with fresh food door open 90° (in.) F              | 63      |
|                       | Width (in.) <b>G</b>                                     | 32-7/8  |
|                       | Width with door open 90° inc. door handle (in.) <b>H</b> | 35      |
| Air<br>Clearances     | Each side (in.)                                          | 1/8     |
|                       | Top (in.)                                                | 1       |
|                       | Back (in.)                                               | 1       |