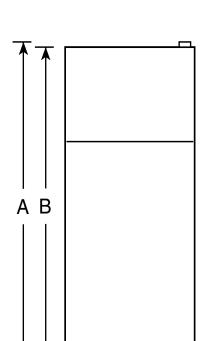

### Dimensions and Installation Information (in inches)

| Overall<br>Dimensions | Height to top of hinge (in.) <b>A</b>                    | 67-1/2  |
|-----------------------|----------------------------------------------------------|---------|
|                       | Height to top of case (in.) <b>B</b>                     | 66-7/8* |
|                       | Case depth without door (in.) <b>C</b>                   | 27-5/8  |
|                       | Case depth less door handle (in.) <b>D</b>               | 31-5/8  |
|                       | Case depth with door handle (in.) <b>E</b>               | 33-5/8  |
|                       | Depth with fresh food door open 90° (in.) F              | 63      |
|                       | Width (in.) <b>G</b>                                     | 32-7/8  |
|                       | Width with door open 90° inc. door handle (in.) <b>H</b> | 35      |
| Air<br>Clearances     | Each side (in.)                                          | 1/8     |
|                       | Top (in.)                                                | 1       |
|                       | Back (in.)                                               | 1       |

<sup>\*</sup>Height to mid-freezer (in.): 54-1/2

Front View

For answers to your Monogram,® GE Profile™ or GE® appliance questions, visit our website at ge.com or call GE Answer Center® service, 800.626.2000.