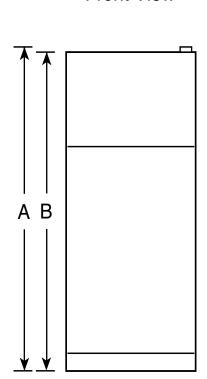

### Dimensions and Installation Information (in inches)

| Overall<br>Dimensions | Height to top of hinge (in.) <b>A</b>                    | 67-1/2  |
|-----------------------|----------------------------------------------------------|---------|
|                       | Height to top of case (in.) <b>B</b>                     | 66-7/8* |
|                       | Case depth without door (in.) <b>C</b>                   | 27-5/8  |
|                       | Case depth less door handle (in.) <b>D</b>               | 31-5/8  |
|                       | Case depth with door handle (in.) <b>E</b>               | 33-5/8  |
|                       | Depth with fresh food door open 90° (in.) F              | 63      |
|                       | Width (in.) <b>G</b>                                     | 32-7/8  |
|                       | Width with door open 90° inc. door handle (in.) <b>H</b> | 35      |
| Air<br>Clearances     | Each side (in.)                                          | 1/8     |
|                       | Top (in.)                                                | 1       |
|                       | Back (in.)                                               | 1       |

<sup>\*</sup>Height to mid-freezer (in.): 54-1/2

Front View

For answers to your Monogram,® GE Profile™ or GE® appliance questions, visit our website at ge.com or call GE Answer Center® service, 800.626.2000.