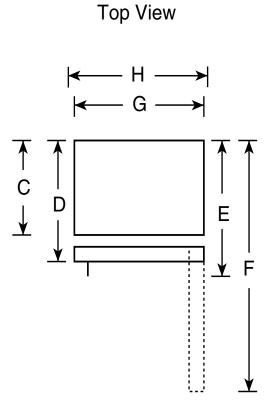

### Dimensions and Installation Information (in inches)

| Overall<br>Dimensions | Height to top of hinge (in.) <b>A</b>                    | 67-1/2  |
|-----------------------|----------------------------------------------------------|---------|
|                       | Height to top of case (in.) <b>B</b>                     | 66-7/8* |
|                       | Case depth without door (in.) <b>C</b>                   | 27-5/8  |
|                       | Case depth less door handle (in.) <b>D</b>               | 31-5/8  |
|                       | Case depth with door handle (in.) <b>E</b>               | 33-5/8  |
|                       | Depth with fresh food door open 90° (in.) F              | 63      |
|                       | Width (in.) <b>G</b>                                     | 32-7/8  |
|                       | Width with door open 90° inc. door handle (in.) <b>H</b> | 35      |
| Air<br>Clearances     | Each side (in.)                                          | 1/8     |
|                       | Top (in.)                                                | 1       |
|                       | Back (in.)                                               | 1       |