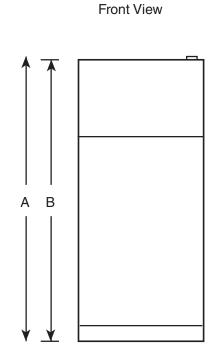

### Dimensions and Installation Information (in inches)

| Overall<br>Dimensions | Height to top of hinge (in.) A                           | 67-3/8 |
|-----------------------|----------------------------------------------------------|--------|
|                       | Height to top of case (in.) <b>B</b>                     | 66-7/8 |
|                       | Case depth without door (in.) <b>C</b>                   | 26-3/4 |
|                       | Case depth less door handle (in.) <b>D</b>               | 30-1/2 |
|                       | Case depth with door handle (in.) <b>E</b>               | 32-3/8 |
|                       | Depth with fresh food door open 90° (in.) <b>F</b>       | 56-3/8 |
|                       | Width (in.) <b>G</b>                                     | 28     |
|                       | Width with door open 90° inc. door handle (in.) <b>H</b> | 30-3/4 |
| Air<br>Clearances     | Each side (in.)                                          | 3/4    |
|                       | Top (in.)                                                | 1      |
|                       | Back (in.)                                               | 2      |