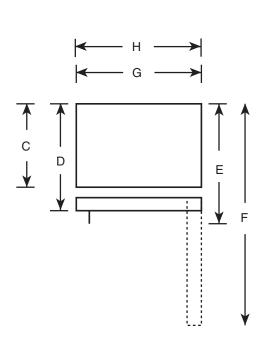

### Dimensions and Installation Information (in inches)

| Overall<br>Dimensions | Height to top of hinge (in.) A                           | 67-3/8 |
|-----------------------|----------------------------------------------------------|--------|
|                       | Height to top of case (in.) <b>B</b>                     | 66-7/8 |
|                       | Case depth without door (in.) <b>C</b>                   | 26-3/4 |
|                       | Case depth less door handle (in.) <b>D</b>               | 30-1/2 |
|                       | Case depth with door handle (in.) <b>E</b>               | 32-3/8 |
|                       | Depth with fresh food door open 90° (in.) <b>F</b>       | 56-3/8 |
|                       | Width (in.) <b>G</b>                                     | 28     |
|                       | Width with door open 90° inc. door handle (in.) <b>H</b> | 30-3/4 |
| Air<br>Clearances     | Each side (in.)                                          | 3/4    |
|                       | Top (in.)                                                | 1      |
|                       | Back (in.)                                               | 2      |