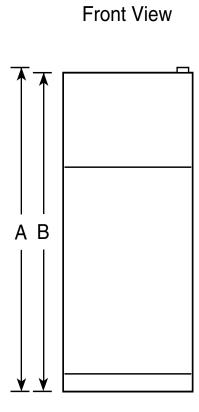

## Dimensions and Installation Information (in inches)

| Overall<br>Dimensions | Height to top of hinge (in.) <b>A</b>                    | 67-1/2  |
|-----------------------|----------------------------------------------------------|---------|
|                       | Height to top of case (in.) <b>B</b>                     | 66-7/8* |
|                       | Case depth without door (in.) <b>C</b>                   | 27-5/8  |
|                       | Case depth less door handle (in.) <b>D</b>               | 31-5/8  |
|                       | Case depth with door handle (in.) <b>E</b>               | 33-5/8  |
|                       | Depth with fresh food door open 90° (in.) <b>F</b>       | 63      |
|                       | Width (in.) <b>G</b>                                     | 32-7/8  |
|                       | Width with door open 90° inc. door handle (in.) <b>H</b> | 35      |
| Air<br>Clearances     | Each side (in.)                                          | 1/8     |
|                       | Top (in.)                                                | 1       |
|                       | Back (in.)                                               | 1       |

\*Height to mid-freezer (in.): 54-1/2

For answers to your Monogram,® GE Profile™ or GE® appliance questions, visit our website at ge.com or call GE Answer Center® service, 800.626.2000.

imagination at work