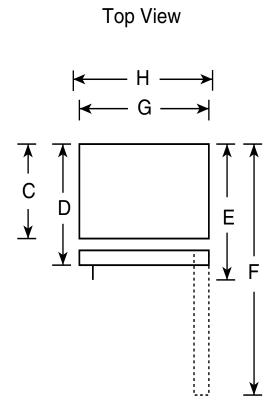

## Dimensions and Installation Information (in inches)

| Overall<br>Dimensions | Height to top of hinge (in.) <b>A</b>                    | 67-1/2  |
|-----------------------|----------------------------------------------------------|---------|
|                       | Height to top of case (in.) <b>B</b>                     | 66-7/8* |
|                       | Case depth without door (in.) <b>C</b>                   | 27-5/8  |
|                       | Case depth less door handle (in.) <b>D</b>               | 31-5/8  |
|                       | Case depth with door handle (in.) <b>E</b>               | 33-5/8  |
|                       | Depth with fresh food door open 90° (in.) <b>F</b>       | 63      |
|                       | Width (in.) <b>G</b>                                     | 32-7/8  |
|                       | Width with door open 90° inc. door handle (in.) <b>H</b> | 35      |
| Air<br>Clearances     | Each side (in.)                                          | 1/8     |
|                       | Top (in.)                                                | 1       |
|                       | Back (in.)                                               | 1       |