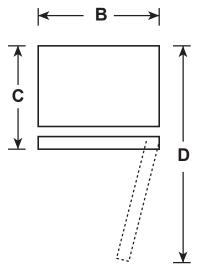

#### DIMENSIONS AND INSTALLATION INFORMATION

| Overall<br>Dimensions | Height (in.) A                                    | 33-3/8 |
|-----------------------|---------------------------------------------------|--------|
|                       | Width (in.) <b>B</b>                              | 18-5/8 |
|                       | Depth with handle (in.) <b>C</b>                  | 20-1/8 |
|                       | Depth with door open 90 $^{\circ}$ (in.) <b>D</b> | 37     |
| Air<br>Clearances     | Each side (in.)                                   | 1/2    |
|                       | Top (in.)                                         | 2      |
|                       | Back (in.)                                        | 2      |

Dimension and installation information are shown in inches.

For answers to your Monogram, GE Café<sup>™</sup> Series, GE Profile<sup>™</sup> Series or GE Appliances product questions, visit our website at geappliances.com or call GE Answer Center<sup>®</sup> Service, 800.626.2000.