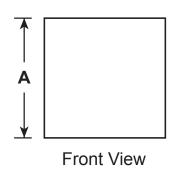

#### DIMENSIONS AND INSTALLATION INFORMATION

| Overall<br>Dimensions | Height (in.) A                                    | 33-3/8 |
|-----------------------|---------------------------------------------------|--------|
|                       | Width (in.) <b>B</b>                              | 18-5/8 |
|                       | Depth with handle (in.) <b>C</b>                  | 20-1/8 |
|                       | Depth with door open 90 $^{\circ}$ (in.) <b>D</b> | 37     |
| Air<br>Clearances     | Each side (in.)                                   | 1/2    |
|                       | Top (in.)                                         | 2      |
|                       | Back (in.)                                        | 2      |

Dimension and installation information are shown in inches.

For answers to your Monogram, GE Café<sup>™</sup> Series, GE Profile<sup>™</sup> Series or GE Appliances product questions, visit our website at geappliances.com or call GE Answer Center<sup>®</sup> Service, 800.626.2000.