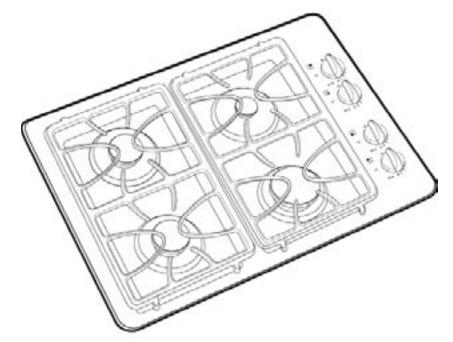

## JGP330WEK/CEK/BEK GE® 30" Built-In Gas Cooktop

## **Features and Benefits**

- Deep Recessed Cooktop Designed with a recessed surface to help contain spills and make cleaning easy
- Sealed Cooktop Burners Eliminates the space between the burners and the cooktop to help contain spills and boil over liquids, ensuring easy cleanup
- High Output Burner Provides a powerful burner output for efficient heat-up and boiling
- Precise Simmer Burner Delivers a low setting of 140 degrees, ideal for delicate foods and sauces
- Continuous Grates Provide a flat, sturdy surface allowing easy movement of pans between burners
- Dishwasher-Safe Grates and Knobs Feature durable construction for worry-free, effortless cleaning and maintenance
- Electronic Pilotless Ignition Provides reliable burner ignition operation, eliminating the need for a standing pilot
- Model JGP330SEKSS Stainless steel