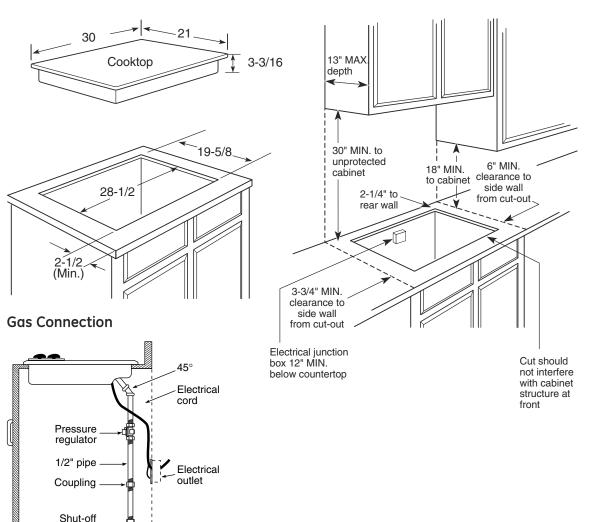

## **Dimensions and Installation Information**

**AGA Requirement:** All gas cooktop models require 7/16" free area below cooktop height to combustible material. Requires 18" minimum from countertop to adjacent overhead cabinets.

Electrical Rating: 120V, 60Hz, 5A

**Installation With Single Wall Oven Information:** 30" Gas Cooktops are approved for use over select GE 27" and 30" Wall Ovens and Warming Drawers. 30" and 36" Gas cooktops are approved for use over 30" Wall Ovens and Warming Drawers. Refer to cooktop and wall oven/warming drawer installation instructions packed with product for current dimensional data.

imagination at work

valve

Dimension and installation information are shown in inches.