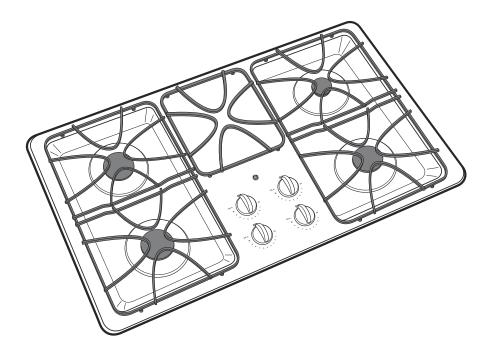

## **Features and Benefits**

- Deep Recessed Cooktop Designed with a recessed surface to help contain spills and make cleaning easy
- Sealed Cooktop Burners Eliminates the space between the burners and the cooktop to help contain spills and boil over liquids, ensuring easy cleanup
- High Output Burner Provides a powerful burner output for efficient heat-up and boiling
- Precise Simmer Burner Delivers a low setting of 140 degrees, ideal for delicate foods and sauces
- Continuous Grates Provide a flat, sturdy surface allowing easy movement of pans between burners
- Dishwasher-Safe Grates and Knobs Feature durable construction for worry-free, effortless cleaning and maintenance
- Upfront Controls Controls are placed within easy reach at the front center of the cooktop
- Electronic Pilotless Ignition Provides reliable burner ignition operation, eliminating the need for a standing pilot
- Model JGP628WEKWW White on white
- Model JGP628CEKCC Bisque on bisque
- Model JGP628BEKBB Black on black