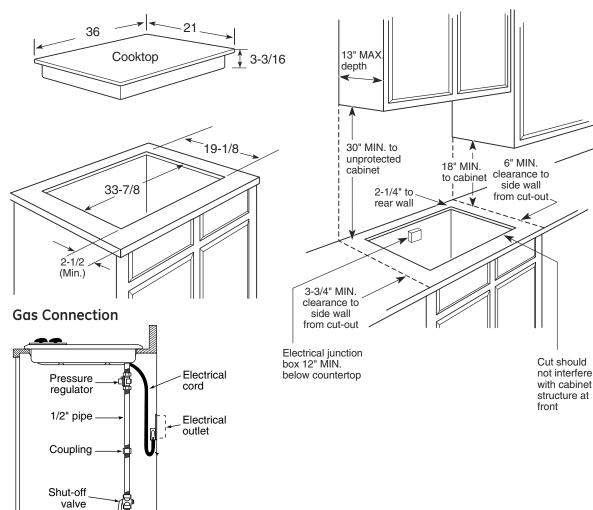

## **Dimensions and Installation Information**

**AGA Requirement:** All gas cooktop models require 7/16" free area below cooktop height to combustible material. Requires 18" minimum from countertop to adjacent overhead cabinets.

**Note:** If installing with a GE Profile<sup>™</sup> Telescopic Downdraft System, consult both cooktop and downdraft installation instructions packed with product before installing. Cooktop gas/electric supply may need to be re-routed to install downdraft.

Electrical Rating: 120V, 60Hz, 5A

**Installation With Single Wall Oven Information:** 30" Gas Cooktops are approved for use over select GE 27" and 30" Wall Ovens and Warming Drawers. 30" and 36" Gas cooktops are approved for use over 30" Wall Ovens and Warming Drawers. Refer to cooktop and wall oven/warming drawer installation instructions packed with product for current dimensional data.

**Installation Information:** Before installing, consult installation instructions, packed with product, for current dimensional data.

For answers to your Monogram,® GE Profile™ or GE® appliance questions, visit our website at ge.com or call GE Answer Center® service, 800.626.2000.

imagination at work

Dimension and installation information are shown in inches.