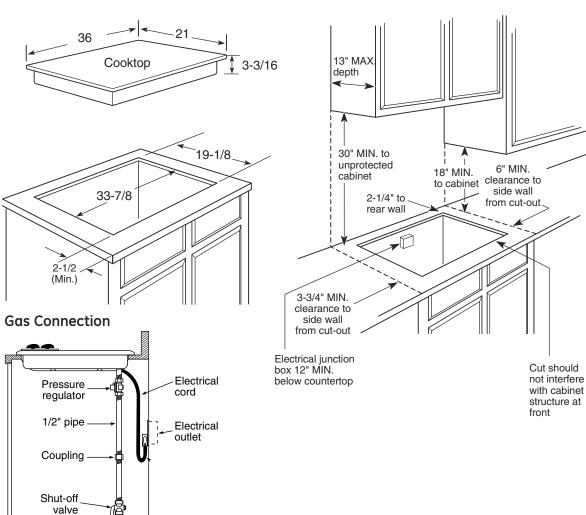

### **Dimensions and Installation Information**

**AGA Requirement:** All gas cooktop models require 7/16" free area below cooktop height to combustible material. Requires 18" minimum from countertop to adjacent overhead cabinets.

**Note:** If installing with a GE Profile<sup>™</sup> Telescopic Downdraft System, consult both cooktop and downdraft installation instructions packed with product before installing. Cooktop gas/electric supply may need to be re-routed to install downdraft.

Electrical Rating: 120V, 60Hz, 5A

**Installation With Single Wall Oven Information:** 30" Gas Cooktops are approved for use over select GE 27" and 30" Wall Ovens and Warming Drawers. 30" and 36" Gas cooktops are approved for use over 30" Wall Ovens and Warming Drawers. Refer to cooktop and wall oven/warming drawer installation instructions packed with product for current dimensional data.

**Installation Information:** Before installing, consult installation instructions, packed with product, for current dimensional data.

For answers to your Monogram,® GE Profile™ or GE® appliance questions, visit our website at ge.com or call GE Answer Center® service, 800.626.2000.

imagination at work

Dimension and installation information are shown in inches.