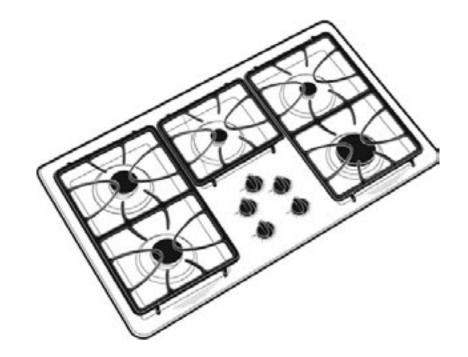

# JGP630SEK GE® 36" Built-In Gas Cooktop

## JGP630SEK GE® 36" Built-In Gas Cooktop

### **Features and Benefits**

- Deep Recessed Cooktop Designed with a recessed surface to help contain spills and make cleaning easy
- Sealed Cooktop Burners Eliminates the space between the burners and the cooktop to help contain spills and boil over liquids, ensuring easy cleanup
- High Output Burner Provides a powerful burner output for efficient heat-up and boiling
- Precise Simmer Burner Delivers a low setting of 140 degrees, ideal for delicate foods and sauces
- Continuous Grates Provide a flat, sturdy surface allowing easy movement of pans between burners
- Dishwasher-Safe Grates and Knobs Feature durable construction for worry-free, effortless cleaning and maintenance
- Medium Cast Grates Constructed from a durable cast iron material for long-lasting performance and reliability
- Electronic Pilotless Ignition Provides reliable burner ignition operation, eliminating the need for a standing pilot
- Model JGP630SEKSS Stainless steel