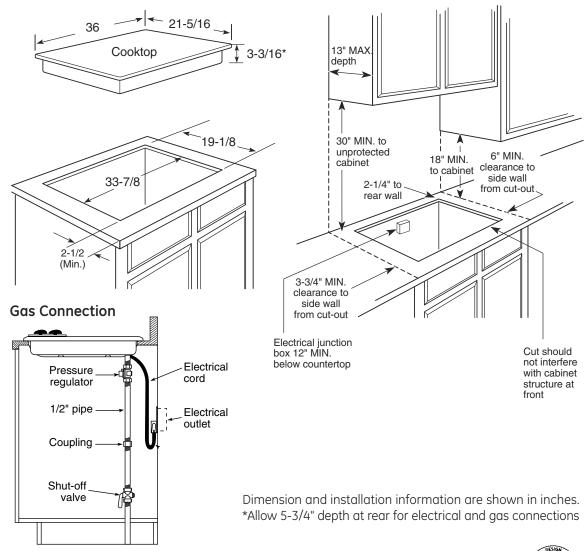

### **Dimensions and Installation Information**

**AGA Requirement:** All gas cooktop models require 7/16" free area below cooktop height to combustible material. Requires 18" minimum from countertop to adjacent overhead cabinets.

**Note:** Curved front may interfere with some raised bullnose countertops. If installing with a GE Profile™ Telescopic Downdraft System, consult both cooktop and downdraft installation instructions packed with product before installing. Cooktop gas/electric supply may need to be re-routed to install downdraft.

#### Installation With Single Wall Oven Information:

30" Gas Cooktops are approved for use over select GE 27" and 30" Wall Ovens and Warming Drawers. 30" and 36" Gas cooktops are approved for use over 30" Wall Ovens and Warming Drawers. Refer to cooktop and wall oven/warming drawer installation instructions packed with product for current dimensional data.

**Installation Information:** Before installing, consult installation instructions, packed with product, for current dimensional data.

For answers to your Monogram,® GE Profile™ or GE® appliance questions, visit our website at ge.com or call GE Answer Center® service, 800.626.2000.