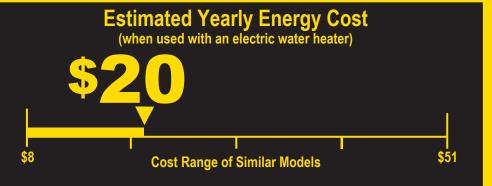

165<sub>kWh</sub>

**Estimated Yearly Electricity Use** 

**\$11** 

Estimated Yearly Operating Cost (when used with a natural gas water heater)

- · Your cost will depend on your utility rates and use.
- · Cost range based only on standard capacity models.
- Estimated energy cost based on six wash loads a week and a national average electricity cost of 12 cents per kWh and natural gas cost of \$1.09 per therm.