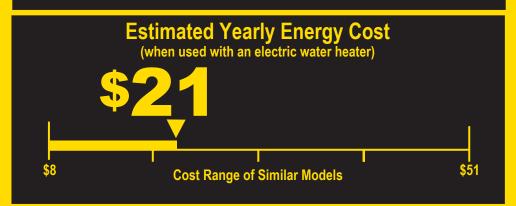

176<sub>kWh</sub>

**Estimated Yearly Electricity Use** 

**\$12** 

Estimated Yearly Operating Cost (when used with a natural gas water heater)

- · Your cost will depend on your utility rates and use.
- · Cost range based only on standard capacity models.
- Estimated energy cost based on six wash loads a week and a national average electricity cost of 12 cents per kWh and natural gas cost of \$1.09 per therm.