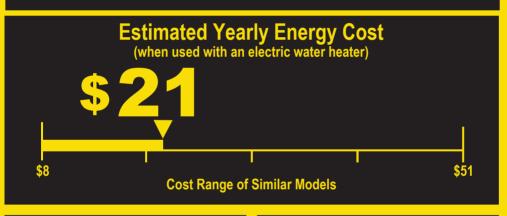

**Estimated Yearly Electricity Use** 

**\$12** 

Estimated Yearly Operating Cost (when used with a natural gas water heater)

- · Your cost will depend on your utility rates and use.
- · Cost range based only on standard capacity models.
- Estimated operating cost based on six wash loads a week and a national average electricity cost of 12 cents per kWh and natural gas cost of \$1.09 per therm.