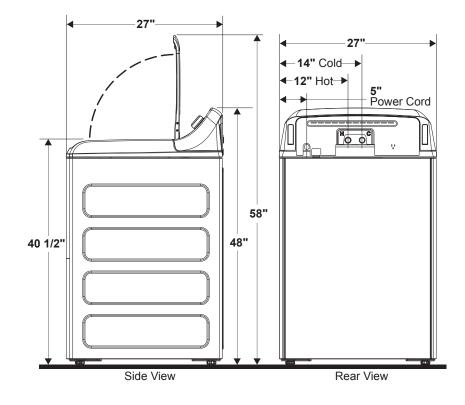

#### **DIMENSIONS AND INSTALLATION INFORMATION (IN INCHES)**

**CIRCUIT REQUIREMENTS:** An individual, properly-grounded branch circuit, with a three-prong grounding-type receptacle, protected by a 15 or 20 amp circuit breaker or a time-delay fuse, is required.

ELECTRICAL RATING: 120V, 60Hz, 10A

**NOTE:** Washer wall outlet must be located within 36" of service code entry. Wall outlet must not be located behind dryer.

**INSTALLATION INFORMATION:** Before installing, consult installation instructions packed with product for current dimensional data.