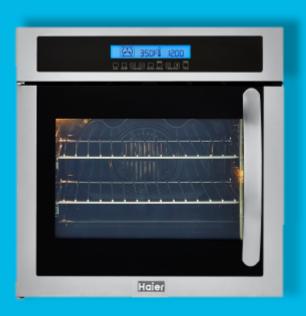

# 24" Single 2.0 Cubic Foot Left Swing True European Convection Oven

HCW225LAES

### Features\*

- Stainless Steel Finish
- My Favorite Recipe Menu Option
- True European Convection
- 1.100W Concealed Bake Element
- 2.100W Broil Element
- 1.960W Rear Element
- Halogen Interior Lighting
- Ten Cooking Modes
- Glass-Touch Electronic Controls
- Two Racks with Five Possible Positions
- Enameled Baking Pan Included