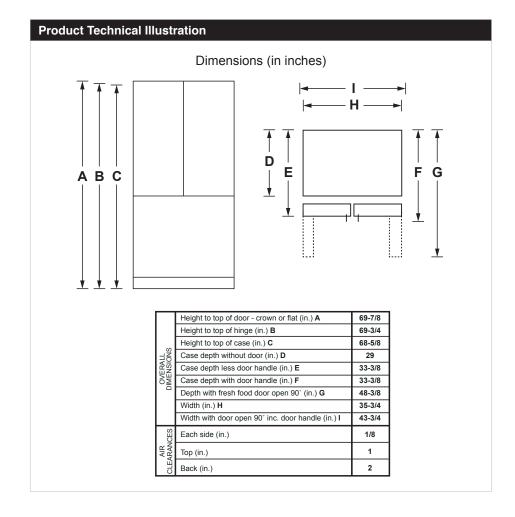

#### **Unit Specifications**

Width 35 3/4"
Depth 33 3/8"
Height 69 7/8"
Weight 308 lbs.

## 27.0 Cu. Ft. ENERGY STAR® Bottom-Freezer Refrigerator

QNE27JSM / JYM / JBM

| Overall Packaging Details |                         |
|---------------------------|-------------------------|
| Packaging                 | lb./in.                 |
| Gross Weight              | 332 lbs.                |
| Dimensions W D H          | 35.8"<br>33.4"<br>69.9" |
| Power Requirements        |                         |
| Electrical Rating         | 115V, 60Hz              |