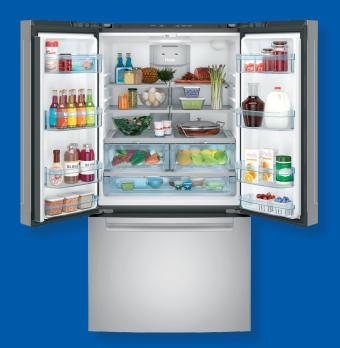

### Integrated Handle and Blue-Tinted Bins

Sleek lines and a cool, integrated handle give your refrigerator a standout style of its own. Inside, sharp lighting and blue-tinted bins add flare and functionality.

#### **Internal Water Dispenser**

Convenient, internal water dispenser with an über-effective water filter that delivers great-tasting, cool, filtered water with one simple touch.

#### **Factory-Installed Icemaker**

Working out or chilling out, you've gotta have ice. And because your refrigerator comes with a factory-installed icemaker, it's cool with that.

#### **LED Lighting**

Clear, crisp LED lighting lets you find exactly what you're looking for.
So, you're fast in and fast out of your refrigerator, with no time or energy wasted.