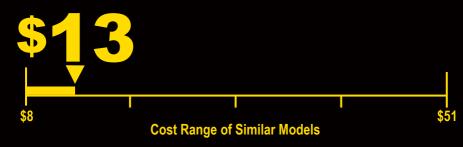

(when used with an electric water heater)

108 kWh

**Estimated Yearly Electricity Use** 

Estimated Yearly Energy Cost (when used with a natural gas water heater)

- Your cost will depend on your utility rates and use.
- Cost range based only on standard capacity models.
- Estimated energy cost based on six wash loads a week and a national average electricity cost of 12 cents per kWh and natural gas cost of \$1.09 per therm.

ftc.gov/energy