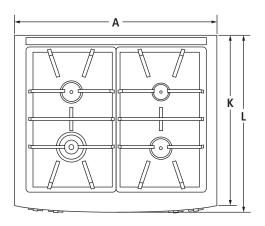

### PRODUCT DIMENSIONS

FRONT VIEW

TOP VIEW

| мс | DDEL #                                       | JDS8850CD<br>JGS8850CD |      |  |  |
|----|----------------------------------------------|------------------------|------|--|--|
|    |                                              | in                     | cm   |  |  |
| Α  | Overall width                                | 30¾                    | 78.1 |  |  |
| в  | Width of door/drawer<br>Euro-Style Stainless | 301/8                  | 76.5 |  |  |
|    | Floating Glass                               | 297/8                  | 75.9 |  |  |
| С  | Height of cooking surface                    | 3/8                    | 1.1  |  |  |
| _  | Height with grates                           | 1 7/8                  | 4.7  |  |  |
| D  | Height with vent*                            | 13⁄4                   | 4.4  |  |  |
| Е  | Height of control panel                      | 41/8                   | 10.6 |  |  |
| F  | Space between door and control panel 5/8 1   |                        |      |  |  |
| G  | Height to top of handle                      | 18¾                    | 47.5 |  |  |
| Н  | Height of door                               | 201/4                  | 51.5 |  |  |
| I  | Height of warming drawer                     | 85⁄8                   | 22.0 |  |  |
| J  | Space between door and warming drawer        | 5/8                    | 1.5  |  |  |
| К  | Depth to corner of control panel             | 241/4                  | 61.5 |  |  |
| L  | Depth to center of control panel             | 251/4                  | 64.0 |  |  |
| *N | lodel JGS8850CD.                             |                        |      |  |  |