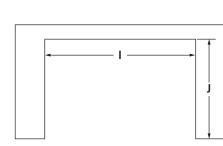

**TOP VIEW – CUTOUT** 

VENTILATION SELECTION CHART - RANGETOPS AND RANGES

|                                          | PRO-STYLE <sup>™</sup> HOODS |   | EURO-STYLE<br>ISLAND-MOUNT HOODS |           | EURO-STYLE<br>WALL-MOUNT HOODS |                        | GLASS<br>COLLECTION<br>ISLAND-MOUNT<br>HOOD | GLASS COLLECTION<br>WALL-MOUNT HOODS |           | PERIMETRIC<br>HOOD | OILED BRONZE<br>WALL-MOUNT HOODS |           | EURO-STYLE<br>TELESCOPING<br>DOWNDRAFT<br>SYSTEMS | i                      |                                 | OVER-THE-<br>RANGE<br>MICROWAVE<br>OVENS |                      |
|------------------------------------------|------------------------------|---|----------------------------------|-----------|--------------------------------|------------------------|---------------------------------------------|--------------------------------------|-----------|--------------------|----------------------------------|-----------|---------------------------------------------------|------------------------|---------------------------------|------------------------------------------|----------------------|
|                                          |                              |   |                                  |           |                                |                        |                                             |                                      |           |                    |                                  |           |                                                   |                        |                                 | 048YSS<br>036YSS                         |                      |
| MODEL #                                  | JXW9048WP                    |   | JXW9030WP<br>JXU9130WP           | JXI8042WS | JXI8036WS                      | JXW8036WS<br>JXW8836WS | JXW8030WS                                   | JXI5036WS                            | JXW5036WS | JXW5030WS          | JXP5032WS                        | JXW6036WR | JXW6030WR                                         | JXD7036YS<br>JXD7030YS | 1200 or<br>600 CFM <sup>A</sup> | 600 CFM <sup>B</sup>                     | JMV9186W<br>JMV8208W |
| PRO-STYLE® RANGETOPS                     | 1                            | ' |                                  |           |                                | 1                      |                                             |                                      |           | '                  | 1                                |           |                                                   | '                      | 1                               |                                          |                      |
| 48-INCH (more than 60,000 BTU total)     |                              |   |                                  |           |                                |                        |                                             |                                      |           |                    |                                  |           |                                                   |                        |                                 |                                          |                      |
| JGCP548WP – 6 Burners & Griddle          | *                            | _ | _                                | _         | _                              | _                      | _                                           |                                      | _         | _                  | _                                | _         | _                                                 | _                      | *                               | _                                        | _                    |
| 36-INCH (less than 60,000 BTU total)     |                              |   |                                  |           |                                |                        |                                             |                                      |           |                    |                                  |           |                                                   |                        |                                 |                                          | -                    |
| JGCP536WP – 4 Burners & Griddle          | *                            | * | _                                |           |                                |                        | _                                           | -                                    |           | _                  | •                                | •         | _                                                 | _                      | *                               | *                                        | _                    |
| 36-INCH (more than 60,000 BTU total)     |                              |   |                                  |           |                                | 1                      |                                             | 1                                    |           |                    |                                  |           |                                                   |                        |                                 |                                          |                      |
| JGCP436WP – 6 Burners                    | *                            | * | _                                | _         | _                              |                        | _                                           | _                                    | _         | _                  | _                                | _         | _                                                 | _                      | *                               |                                          |                      |
| 30-INCH (less than 60,000 BTU total)     |                              |   |                                  |           | 1                              |                        |                                             | 1                                    | 1         |                    | 1                                |           |                                                   |                        |                                 |                                          |                      |
| JGCP430WP – 4 Burners                    |                              | * | *                                |           |                                |                        |                                             | -                                    |           |                    |                                  |           |                                                   | _                      | *                               | *                                        | _                    |
| 48-INCH (less than 60,000 BTU total)     |                              |   |                                  |           |                                |                        |                                             | 1                                    |           |                    |                                  |           |                                                   |                        |                                 |                                          |                      |
| JGD8348CDP – 4 Burners & Grill Assembly  | _                            | _ | _                                | _         | _                              | _                      | _                                           |                                      | _         | _                  | _                                | _         | _                                                 | _                      | *                               | _                                        |                      |
| PRO-STYLE® DUAL-FUEL AND GAS RANGE       | S                            | 1 |                                  |           |                                |                        |                                             |                                      | 1         | 1                  |                                  |           |                                                   | 1                      |                                 |                                          | -                    |
| 48-INCH (more than 60,000 BTU total)     |                              |   |                                  |           |                                |                        |                                             |                                      |           |                    |                                  |           |                                                   |                        |                                 |                                          |                      |
| JDRP548WP – 6 Burners & Griddle          | *                            | _ | _                                | _         | _                              | _                      | _                                           |                                      | _         | _                  | _                                | _         | _                                                 | _                      | *                               | _                                        |                      |
| JGRP548WP – 6 Burners & Griddle          | *                            | _ | _                                | _         | _                              | _                      | _                                           |                                      | _         | _                  | _                                | _         | _                                                 | _                      | *                               | _                                        | _                    |
| 36-INCH (less than 60,000 BTU total)     |                              |   |                                  |           |                                |                        |                                             |                                      |           |                    |                                  |           |                                                   |                        |                                 |                                          |                      |
| JDRP536WP – 4 Burners & Griddle          | *                            | * | _                                |           |                                |                        | _                                           | -                                    |           | _                  |                                  | -         | —                                                 | _                      | *                               | *                                        | _                    |
| JGRP536WP – 4 Burners & Griddle          | *                            | * | _                                |           | -                              |                        | _                                           |                                      |           | _                  |                                  |           | _                                                 | _                      | *                               | *                                        | _                    |
| 36-INCH (more than 60,000 BTU total)     |                              |   |                                  |           |                                |                        |                                             |                                      |           |                    |                                  |           |                                                   |                        |                                 |                                          |                      |
| JDRP436WP – 6 Burners                    | *                            | * | _                                | —         | -                              | -                      | -                                           |                                      | -         | -                  |                                  |           | _                                                 |                        | *                               | -                                        |                      |
| JGRP436WP – 6 Burners                    | *                            | * | _                                |           | _                              |                        |                                             |                                      | _         |                    |                                  |           | _                                                 |                        | *                               |                                          |                      |
| 30-INCH (less than 60,000 BTU total)     | 1                            | 1 |                                  |           | I                              | 1                      |                                             |                                      | 1         |                    |                                  |           | I                                                 | 1                      | 1                               |                                          |                      |
| JDRP430WP – 4 Burners                    |                              | * | *                                |           |                                | •                      | •                                           | •                                    | •         | •                  |                                  |           |                                                   |                        | *                               | *                                        |                      |
| JGRP430WP – 4 Burners                    |                              | * | *                                | _         |                                | •                      |                                             | -                                    |           | •                  |                                  |           |                                                   | -                      | *                               | *                                        | -                    |
| SLIDE-IN RANGES                          |                              |   |                                  |           |                                |                        |                                             |                                      |           |                    |                                  |           |                                                   |                        |                                 |                                          |                      |
| Dual-Fuel and Gas Conventional (less the |                              | 1 |                                  |           |                                |                        |                                             |                                      |           |                    |                                  |           |                                                   |                        |                                 |                                          | 1                    |
| JDS8860BDP – 4 Burners                   | •                            | * | *                                |           | *                              | *                      | *                                           | *                                    | *         | *                  | *                                |           |                                                   |                        | *                               | *                                        | -                    |
| JDS8850CD – 4 Burners                    |                              |   |                                  |           | *                              | *                      | *                                           | *                                    | *         | *                  | *                                |           |                                                   |                        | *                               | *                                        | •                    |
| JGS8860BDP – 4 Burners                   |                              | * | *                                | •         | *                              | *                      | *                                           | *                                    | *         | *                  | *                                |           |                                                   |                        | *                               | *                                        | •                    |
| JGS8850CD – 4 Burners                    |                              |   |                                  |           | *                              | *                      | *                                           | *                                    | *         | *                  | *                                | *         | *                                                 |                        | *                               | *                                        |                      |
| ELECTRIC CONVENTIONAL                    |                              |   |                                  |           |                                |                        |                                             |                                      |           |                    |                                  |           |                                                   |                        |                                 |                                          |                      |
| JES8850CA – 5 Elements                   |                              |   |                                  |           | *                              | *                      | *                                           | *                                    | *         | *                  | *                                |           |                                                   | _                      | *                               | *                                        |                      |