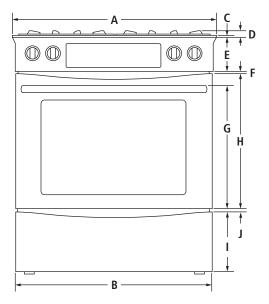

### PRODUCT DIMENSIONS

FRONT VIEW

TOP VIEW

| мс | DDEL #                                       | JDS8850CD<br>JGS8850CD |      |  |  |
|----|----------------------------------------------|------------------------|------|--|--|
|    |                                              | in                     | cm   |  |  |
| Α  | Overall width                                | 30¾                    | 78.1 |  |  |
| в  | Width of door/drawer<br>Euro-Style Stainless | 301/8                  | 76.5 |  |  |
|    | Floating Glass                               | 297/8                  | 75.9 |  |  |
| С  | Height of cooking surface                    | 3/8                    | 1.1  |  |  |
| _  | Height with grates                           | 1 7/8                  | 4.7  |  |  |
| D  | Height with vent*                            | 13⁄4                   | 4.4  |  |  |
| Е  | Height of control panel                      | 41/8                   | 10.6 |  |  |
| F  | Space between door and control panel 5/8 1   |                        |      |  |  |
| G  | Height to top of handle                      | 18¾                    | 47.5 |  |  |
| Н  | Height of door                               | 201/4                  | 51.5 |  |  |
| I  | Height of warming drawer                     | 85⁄8                   | 22.0 |  |  |
| J  | Space between door and warming drawer        | 5/8                    | 1.5  |  |  |
| К  | Depth to corner of control panel             | 241/4                  | 61.5 |  |  |
| L  | Depth to center of control panel             | 251/4                  | 64.0 |  |  |
| *N | lodel JGS8850CD.                             |                        |      |  |  |