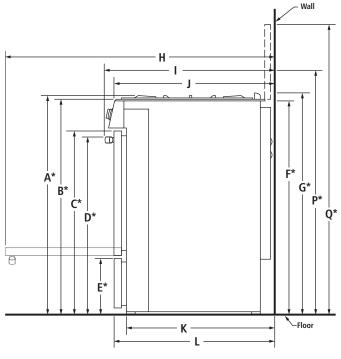

#### DIMENSIONS AS INSTALLED

SIDE VIEW

| MOD                  | DEL #                                                  | JDS8850CD<br>JGS8850CD |       |  |  |
|----------------------|--------------------------------------------------------|------------------------|-------|--|--|
|                      |                                                        | in                     | cm    |  |  |
| <b>A</b> *           | Height to top of grates (min.)                         | 375⁄8                  | 95.5  |  |  |
| <b>B</b> *           | Height to top of cooking surface (min.)                | 361/8                  | 91.7  |  |  |
| <b>C</b> *           | Height to top of door (min.)                           | 31                     | 78.5  |  |  |
| D*                   | Height to top of handle (min.)                         | 291/8                  | 74.0  |  |  |
| <b>E</b> *           | Height to top of lower panel (min.)                    | 91/8                   | 25.2  |  |  |
| F*                   | Height to top of countertop (min.)                     | 35¾                    | 90.8  |  |  |
| G*                   | Height to top of vent (min.)**                         | 371/2                  | 95.2  |  |  |
| Н                    | Depth with door fully open                             | 453/8                  | 115.2 |  |  |
| I                    | Depth with handle                                      | 287/8                  | 73.2  |  |  |
| J                    | Depth to center of control panel                       | 26¾                    | 68.0  |  |  |
| К                    | Depth without door                                     | 241/2                  | 62.2  |  |  |
| L                    | Depth with door                                        | 26¾                    | 67.0  |  |  |
| М                    | Height of countertop channel                           | 15⁄8                   | 4.0   |  |  |
| Ν                    | Depth from control panel notch to countertop channel   | 23                     | 58.4  |  |  |
| 0                    | Depth to countertop channel                            | 15⁄8                   | 4.0   |  |  |
| OPTIONAL ACCESSORIES |                                                        |                        |       |  |  |
| <b>P</b> *           | Height to top of 6" stainless steel backsplash (min.)  | 41¾                    | 106.0 |  |  |
| Q*                   | Height to top of 12" stainless steel backsplash (min.) | 47¾                    | 121.3 |  |  |

\*Add up to  $1^{3/4}$  (4.4 cm) to height with leg levelers fully extended. \*\*Model JGS8850CD.

SIDE VIEW – COUNTERTOP CHANNEL DETAIL