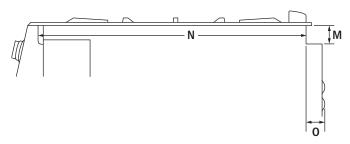

#### DIMENSIONS AS INSTALLED

SIDE VIEW

| MOD                  | DEL #                                                  | JDS8850CD<br>JGS8850CD |       |  |  |
|----------------------|--------------------------------------------------------|------------------------|-------|--|--|
|                      |                                                        | in                     | cm    |  |  |
| <b>A</b> *           | Height to top of grates (min.)                         | 375⁄8                  | 95.5  |  |  |
| <b>B</b> *           | Height to top of cooking surface (min.)                | 361/8                  | 91.7  |  |  |
| <b>C</b> *           | Height to top of door (min.)                           | 31                     | 78.5  |  |  |
| D*                   | Height to top of handle (min.)                         | 291/8                  | 74.0  |  |  |
| <b>E</b> *           | Height to top of lower panel (min.)                    | 91/8                   | 25.2  |  |  |
| F*                   | Height to top of countertop (min.)                     | 35¾                    | 90.8  |  |  |
| G*                   | Height to top of vent (min.)**                         | 371/2                  | 95.2  |  |  |
| Н                    | Depth with door fully open                             | 453/8                  | 115.2 |  |  |
| I                    | Depth with handle                                      | 287/8                  | 73.2  |  |  |
| J                    | Depth to center of control panel                       | 26¾                    | 68.0  |  |  |
| К                    | Depth without door                                     | 241/2                  | 62.2  |  |  |
| L                    | Depth with door                                        | 26¾                    | 67.0  |  |  |
| М                    | Height of countertop channel                           | 15⁄8                   | 4.0   |  |  |
| Ν                    | Depth from control panel notch to countertop channel   | 23                     | 58.4  |  |  |
| 0                    | Depth to countertop channel                            | 15⁄8                   | 4.0   |  |  |
| OPTIONAL ACCESSORIES |                                                        |                        |       |  |  |
| <b>P</b> *           | Height to top of 6" stainless steel backsplash (min.)  | 41¾                    | 106.0 |  |  |
| Q*                   | Height to top of 12" stainless steel backsplash (min.) | 47¾                    | 121.3 |  |  |

\*Add up to  $1^{3/4}$  (4.4 cm) to height with leg levelers fully extended. \*\*Model JGS8850CD.

SIDE VIEW – COUNTERTOP CHANNEL DETAIL