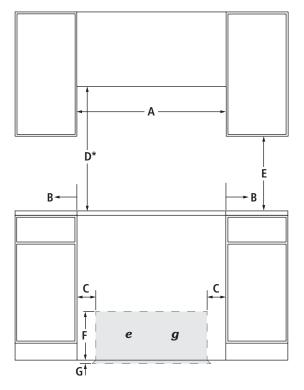

### OPENING/CLEARANCE DIMENSIONS

FRONT VIEW

SIDE VIEW

| MOD | EL #                                                                             | JDS8850CD<br>JGS8850CD |      |  |  |
|-----|----------------------------------------------------------------------------------|------------------------|------|--|--|
|     |                                                                                  | in                     | cm   |  |  |
| Α   | Width of combustible area above cooking surface (min.)                           | 30                     | 76.2 |  |  |
| В   | Width from cooktop to fixed wall or other combustible material (min.)            | 3                      | 7.6  |  |  |
| с   | Width from electrical installation area to cabinet (min.)                        | 51/2                   | 14.0 |  |  |
| D*  | Height to bottom of uncovered wood or metal cabinet above cooking surface (min.) | 30                     | 76.2 |  |  |
| Е   | Height to bottom of uncovered wood or metal cabinet (min.)                       | 18                     | 45.7 |  |  |
| F   | Height of electrical installation area (max.)                                    | 10                     | 25.4 |  |  |
| G   | Depth of electrical installation area (max.)                                     | 21/4                   | 5.7  |  |  |
| н   | Depth of upper cabinet (recommended)                                             | 13                     | 33.0 |  |  |
| Ι   | Width of cutout (min.)                                                           | 30                     | 76.2 |  |  |
| J   | Depth of cutout                                                                  | 23                     | 58.4 |  |  |
| к   | Width to power cord                                                              | 43/8                   | 11.0 |  |  |
| L   | Width to gas inlet                                                               | 9                      | 23.0 |  |  |
| М   | Height to gas inlet                                                              | 31/8                   | 8.0  |  |  |
| е   | Recommended junction box location                                                |                        |      |  |  |
| g   | Recommended gas access location                                                  |                        |      |  |  |

\*Dimension can be reduced by 6" (15.2 cm) when bottom of wood or metal cabinet is covered by not less than <sup>1</sup>/4" (0.6 cm) flame retardant millboard covered with not less than No. 28 MSG sheet metal, 0.015" (0.4 mm) stainless steel, 0.024" (0.6 mm) aluminum or 0.020" (0.5 mm) copper.

If installing a hood or microwave hood combination above the range, follow the hood or microwave hood combination instructions for dimensional clearances above the cooking surface.