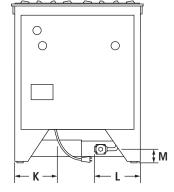

#### DIMENSIONS AS INSTALLED

SIDE VIEW

| MOD                  | DEL #                                                  | JDS8850CD<br>JGS8850CD |       |  |  |
|----------------------|--------------------------------------------------------|------------------------|-------|--|--|
|                      |                                                        | in                     | cm    |  |  |
| <b>A</b> *           | Height to top of grates (min.)                         | 375⁄8                  | 95.5  |  |  |
| <b>B</b> *           | Height to top of cooking surface (min.)                | 361/8                  | 91.7  |  |  |
| <b>C</b> *           | Height to top of door (min.)                           | 31                     | 78.5  |  |  |
| D*                   | Height to top of handle (min.)                         | 291/8                  | 74.0  |  |  |
| <b>E</b> *           | Height to top of lower panel (min.)                    | 91/8                   | 25.2  |  |  |
| F*                   | Height to top of countertop (min.)                     | 35¾                    | 90.8  |  |  |
| G*                   | Height to top of vent (min.)**                         | 371/2                  | 95.2  |  |  |
| Н                    | Depth with door fully open                             | 453/8                  | 115.2 |  |  |
| I                    | Depth with handle                                      | 287/8                  | 73.2  |  |  |
| J                    | Depth to center of control panel                       | 26¾                    | 68.0  |  |  |
| К                    | Depth without door                                     | 241/2                  | 62.2  |  |  |
| L                    | Depth with door                                        | 26¾                    | 67.0  |  |  |
| М                    | Height of countertop channel                           | 15⁄8                   | 4.0   |  |  |
| Ν                    | Depth from control panel notch to countertop channel   | 23                     | 58.4  |  |  |
| 0                    | Depth to countertop channel                            | 15⁄8                   | 4.0   |  |  |
| OPTIONAL ACCESSORIES |                                                        |                        |       |  |  |
| <b>P</b> *           | Height to top of 6" stainless steel backsplash (min.)  | 41¾                    | 106.0 |  |  |
| Q*                   | Height to top of 12" stainless steel backsplash (min.) | 47¾                    | 121.3 |  |  |

\*Add up to  $1^{3/4}$  (4.4 cm) to height with leg levelers fully extended. \*\*Model JGS8850CD.

SIDE VIEW – COUNTERTOP CHANNEL DETAIL