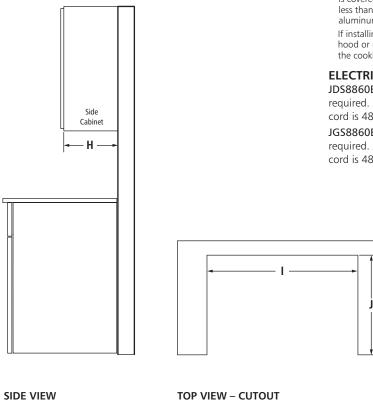

### 30" SLIDE-IN PRO-STYLE® DUAL-FUEL AND GAS RANGES JDS8860BDP, JGS8860BDP - 303/4" x 371/4" x 291/8"

### OPENING/CLEARANCE DIMENSIONS

**FRONT VIEW** 

| MOD | DEL#                                                                             | JDS8860BDP<br>JGS8860BDP |      |  |  |  |  |
|-----|----------------------------------------------------------------------------------|--------------------------|------|--|--|--|--|
|     |                                                                                  | in                       | cm   |  |  |  |  |
| Α   | Width of combustible area above cooking surface (min.)                           | 30                       | 76.2 |  |  |  |  |
| В   | Width from cooktop to fixed wall or other combustible material (min.)            | 3                        | 7.6  |  |  |  |  |
| С   | Width from electrical installation area to cabinet (min.) 5½ 14.                 |                          |      |  |  |  |  |
| D*  | Height to bottom of uncovered wood or metal cabinet above cooking surface (min.) | 30                       | 76.2 |  |  |  |  |
| Е   | Height to bottom of uncovered wood or metal cabinet (min.)                       | 18                       | 45.7 |  |  |  |  |
| F   | Height of electrical installation area (max.)                                    | 10                       | 25.4 |  |  |  |  |
| G   | Depth of electrical installation area (max.)                                     | 21/4                     | 5.7  |  |  |  |  |
| Н   | Depth of upper cabinet (recommended)                                             | 13                       | 33.0 |  |  |  |  |
| ı   | Width of cutout                                                                  | 30                       | 76.2 |  |  |  |  |
| J   | Depth of cutout                                                                  | 24                       | 61.0 |  |  |  |  |
| K   | Width to power cord                                                              | 91/4                     | 23.5 |  |  |  |  |
| L   | Width to gas inlet                                                               | 41/2                     | 11.5 |  |  |  |  |
| М   | Height to gas inlet                                                              | 31//8                    | 8.0  |  |  |  |  |
| е   | Recommended junction box location                                                |                          |      |  |  |  |  |
| g   | Recommended gas access location                                                  |                          |      |  |  |  |  |

<sup>\*</sup>Dimension can be reduced by 6" (15.2 cm) when bottom of wood or metal cabinet is covered by not less than 1/4" (0.6 cm) flame retardant millboard covered with not less than No. 28 MSG sheet metal, 0.015" (0.4 mm) stainless steel, 0.024" (0.6 mm) aluminum or 0.020" (0.5 mm) copper.

If installing a hood or microwave hood combination above the range, follow the hood or microwave hood combination instructions for dimensional clearances above the cooking surface.