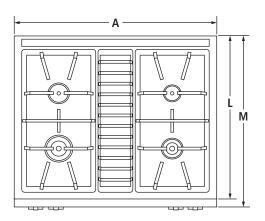

# PRODUCT DIMENSIONS

**FRONT VIEW** 

**TOP VIEW** 

| MC | DDEL#                                       | JDS8860BDP<br>JGS8860BDP |      |  |  |  |  |  |
|----|---------------------------------------------|--------------------------|------|--|--|--|--|--|
|    |                                             | in                       | cm   |  |  |  |  |  |
| Α  | Overall width                               | 30¾                      | 78.1 |  |  |  |  |  |
| В  | Width of door/drawer                        | 293/4                    | 75.6 |  |  |  |  |  |
| C  | Height of cooking surface 3/8               |                          |      |  |  |  |  |  |
| D  | Height with grates                          | 1 1/2                    | 3.7  |  |  |  |  |  |
| U  | Height with vent*                           | 13/4                     | 4.4  |  |  |  |  |  |
| Ε  | Height of control panel                     | 41/8                     | 10.6 |  |  |  |  |  |
| F  | Space between door and control panel 5/8 1. |                          |      |  |  |  |  |  |
| G  | Height to top of oven handle 19 48.2        |                          |      |  |  |  |  |  |
| Н  | Height of door                              | 201/4                    | 51.5 |  |  |  |  |  |
| 1  | Height to top of warming drawer handle      | 7                        | 17.7 |  |  |  |  |  |
| J  | Height of warming drawer                    | 85/8                     | 22.0 |  |  |  |  |  |
| K  | Space between door and warming drawer       | 7/8                      | 2.3  |  |  |  |  |  |
| L  | Depth of cooking surface 233/8 59.5         |                          |      |  |  |  |  |  |
| M  | Depth to edge of control panel              | 251/2                    | 64.7 |  |  |  |  |  |