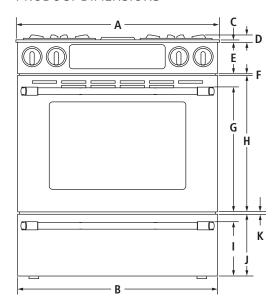

# PRODUCT DIMENSIONS

**FRONT VIEW** 

**TOP VIEW** 

| MC | DDEL#                                       | JDS8860BDP<br>JGS8860BDP |      |  |  |  |  |  |
|----|---------------------------------------------|--------------------------|------|--|--|--|--|--|
|    |                                             | in                       | cm   |  |  |  |  |  |
| Α  | Overall width                               | 30¾                      | 78.1 |  |  |  |  |  |
| В  | Width of door/drawer                        | 293/4                    | 75.6 |  |  |  |  |  |
| C  | Height of cooking surface 3/8               |                          |      |  |  |  |  |  |
| D  | Height with grates                          | 1 1/2                    | 3.7  |  |  |  |  |  |
| U  | Height with vent*                           | 13/4                     | 4.4  |  |  |  |  |  |
| Ε  | Height of control panel                     | 41/8                     | 10.6 |  |  |  |  |  |
| F  | Space between door and control panel 5/8 1. |                          |      |  |  |  |  |  |
| G  | Height to top of oven handle 19 48.2        |                          |      |  |  |  |  |  |
| Н  | Height of door                              | 201/4                    | 51.5 |  |  |  |  |  |
| 1  | Height to top of warming drawer handle      | 7                        | 17.7 |  |  |  |  |  |
| J  | Height of warming drawer                    | 85/8                     | 22.0 |  |  |  |  |  |
| K  | Space between door and warming drawer       | 7/8                      | 2.3  |  |  |  |  |  |
| L  | Depth of cooking surface 233/8 59.5         |                          |      |  |  |  |  |  |
| M  | Depth to edge of control panel              | 251/2                    | 64.7 |  |  |  |  |  |

<sup>\*</sup>Model JGS8860BDP.