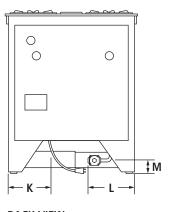

### OPENING/CLEARANCE DIMENSIONS

**FRONT VIEW** 

| MOD | DEL#                                                                             | JDS8860BDP<br>JGS8860BDP |      |  |  |  |  |
|-----|----------------------------------------------------------------------------------|--------------------------|------|--|--|--|--|
|     |                                                                                  | in                       | cm   |  |  |  |  |
| Α   | Width of combustible area above cooking surface (min.)                           | 30                       | 76.2 |  |  |  |  |
| В   | Width from cooktop to fixed wall or other combustible material (min.)            | 3                        | 7.6  |  |  |  |  |
| С   | Width from electrical installation area to cabinet (min.) 5½ 14.                 |                          |      |  |  |  |  |
| D*  | Height to bottom of uncovered wood or metal cabinet above cooking surface (min.) | 30                       | 76.2 |  |  |  |  |
| Е   | Height to bottom of uncovered wood or metal cabinet (min.)                       | 18                       | 45.7 |  |  |  |  |
| F   | Height of electrical installation area (max.)                                    | 10                       | 25.4 |  |  |  |  |
| G   | Depth of electrical installation area (max.)                                     | 21/4                     | 5.7  |  |  |  |  |
| Н   | Depth of upper cabinet (recommended)                                             | 13                       | 33.0 |  |  |  |  |
| ı   | Width of cutout                                                                  | 30                       | 76.2 |  |  |  |  |
| J   | Depth of cutout                                                                  | 24                       | 61.0 |  |  |  |  |
| K   | Width to power cord                                                              | 91/4                     | 23.5 |  |  |  |  |
| L   | Width to gas inlet                                                               | 41/2                     | 11.5 |  |  |  |  |
| М   | Height to gas inlet                                                              | 31//8                    | 8.0  |  |  |  |  |
| е   | Recommended junction box location                                                |                          |      |  |  |  |  |
| g   | Recommended gas access location                                                  |                          |      |  |  |  |  |