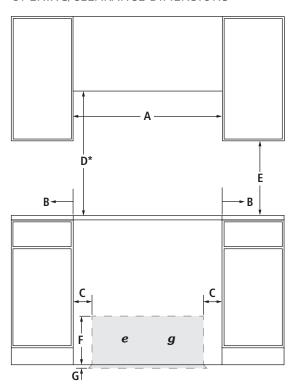

### OPENING/CLEARANCE DIMENSIONS

**FRONT VIEW** 

| MOD | DEL#                                                                             | JDS8860BDP<br>JGS8860BDP |      |  |  |  |  |
|-----|----------------------------------------------------------------------------------|--------------------------|------|--|--|--|--|
|     |                                                                                  | in                       | cm   |  |  |  |  |
| Α   | Width of combustible area above cooking surface (min.)                           | 30                       | 76.2 |  |  |  |  |
| В   | Width from cooktop to fixed wall or other combustible material (min.)            | 3                        | 7.6  |  |  |  |  |
| С   | Width from electrical installation area to cabinet (min.) 5½ 14.                 |                          |      |  |  |  |  |
| D*  | Height to bottom of uncovered wood or metal cabinet above cooking surface (min.) | 30                       | 76.2 |  |  |  |  |
| Е   | Height to bottom of uncovered wood or metal cabinet (min.)                       | 18                       | 45.7 |  |  |  |  |
| F   | Height of electrical installation area (max.)                                    | 10                       | 25.4 |  |  |  |  |
| G   | Depth of electrical installation area (max.)                                     | 21/4                     | 5.7  |  |  |  |  |
| Н   | Depth of upper cabinet (recommended)                                             | 13                       | 33.0 |  |  |  |  |
| ı   | Width of cutout                                                                  | 30                       | 76.2 |  |  |  |  |
| J   | Depth of cutout                                                                  | 24                       | 61.0 |  |  |  |  |
| K   | Width to power cord                                                              | 91/4                     | 23.5 |  |  |  |  |
| L   | Width to gas inlet                                                               | 41/2                     | 11.5 |  |  |  |  |
| М   | Height to gas inlet                                                              | 31//8                    | 8.0  |  |  |  |  |
| е   | Recommended junction box location                                                |                          |      |  |  |  |  |
| g   | Recommended gas access location                                                  |                          |      |  |  |  |  |

<sup>\*</sup>Dimension can be reduced by 6" (15.2 cm) when bottom of wood or metal cabinet is covered by not less than 1/4" (0.6 cm) flame retardant millboard covered with not less than No. 28 MSG sheet metal, 0.015" (0.4 mm) stainless steel, 0.024" (0.6 mm) aluminum or 0.020" (0.5 mm) copper.

If installing a hood or microwave hood combination above the range, follow the hood or microwave hood combination instructions for dimensional clearances above the cooking surface.