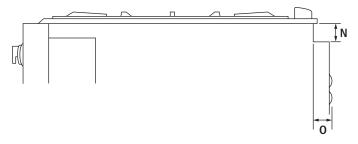

# DIMENSIONS AS INSTALLED Wall A\*B\* C\* D\* Fioor Fioor

| MOE        | DEL #                                                  | JDS8860BDP<br>JGS8860BDP |       |  |  |
|------------|--------------------------------------------------------|--------------------------|-------|--|--|
|            |                                                        | in                       | cm    |  |  |
| <b>A</b> * | Height to top of grates (min.)                         | 371/4                    | 94.5  |  |  |
| В*         | Height to top of cooking surface (min.)                | 361//8                   | 91.9  |  |  |
| <b>C</b> * | Height to top of door (min.)                           | 30%                      | 78.4  |  |  |
| D*         | Height to top of oven handle (min.)                    | 291/2                    | 74.8  |  |  |
| E*         | Height to top of warming drawer (min.)                 | 95/8                     | 24.5  |  |  |
| F*         | Height to top of warming drawer handle                 | 85/8                     | 21.7  |  |  |
| G*         | Height to top of countertop (min.)                     | 35¾                      | 90.8  |  |  |
| Н*         | Height to top of vent (min.)**                         | 371/2                    | 95.2  |  |  |
| I          | Depth with door fully open                             | 451/4                    | 114.8 |  |  |
| J          | Depth with handles                                     | 291/8                    | 74.0  |  |  |
| K          | Depth with control panel                               | 27                       | 68.5  |  |  |
| L          | Depth without door                                     | 243/8                    | 61.8  |  |  |
| M          | Depth with door                                        | 263/8                    | 67.0  |  |  |
| N          | Height of countertop channel                           | 15/8                     | 4.0   |  |  |
| 0          | Depth to countertop channel                            | 15/8                     | 4.0   |  |  |
| OPTI       | ONAL ACCESSORIES                                       |                          |       |  |  |
| Р*         | Height to top of 12" stainless steel backsplash (min.) | 473/4                    | 121.3 |  |  |
| Q*         | Height to top of 30" stainless steel backsplash (min.) | 65¾                      | 167.0 |  |  |

<sup>\*</sup>Add up to 13/4" (4.4 cm) to height with leg levelers fully extended.

SIDE VIEW - COUNTERTOP CHANNEL DETAIL

**SIDE VIEW** 

<sup>\*\*</sup>Model JGS8860BDP.