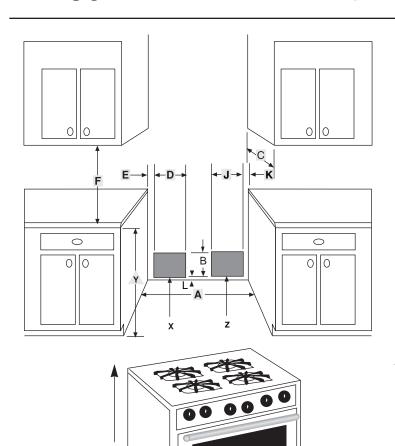

## Pro-Style<sup>tm</sup> Gas Range

| PRD3030NP      |              |             |
|----------------|--------------|-------------|
| Dimensions     |              |             |
|                | Inches       | Centimeters |
| Α              | 30 1/8± 1/16 | 76.5        |
| В              | 4            | 10.2        |
| С              | 13 maximum   | 33.0        |
| D              | 9            | 22.9        |
| E              | 7            | 17.8        |
| F              | 18 minimum   | 45.7        |
| G              | 35 3/4 - 37  | 90.8 - 94.0 |
| Н              | 29 7/8       | 75.9        |
| l <sup>1</sup> | 26 3/4       | 67.9        |
| J              | 10 3/4       | 27.3        |
| K              | 2            | 5.1         |
| L              | 1 1/2        | 3.8         |

### Notes:

- 1. Add approximately 2 5/8" for door hand Deimension given is frm wall to font of oven door
- X. Electrical supply.

G

- Y. 35 3/8" maximum for level counter. 36 3/4" maximum with range leveling legs fully extended.
- Z. Gas Supply.