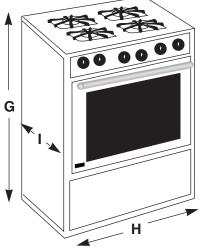

## PRO-STYLE<sup>TM</sup> GAS RANGE

| PRD3630NP      |                      |             |
|----------------|----------------------|-------------|
| Dimensions     |                      |             |
|                | Inches               | Centimeters |
| А              | 36 1/8 <b>±</b> 1/16 | 91.8        |
| В              | 3 1/4                | 8.3         |
| С              | 13 maximum           | 33.0        |
| D              | 12                   | 30.5        |
| Е              | 4                    | 10.2        |
| F              | 18 minimum           | 45.7        |
| G              | 35 3/4 - 37          | 90.8 - 94.0 |
| Н              | 35 7/8               | 91.1        |
| I <sup>1</sup> | 28 1/4               | 71.8        |
| J              | 12                   | 30.5        |
| K              | 4                    | 10.2        |
| L              | 3 1/2                | 8.9         |

Notes:

1. Add approximately 2 5/8" for door hand Deimension given is form wall to font of oven door

X. Electrical supply.

Y. 35 3/8" maximum for level counter. 36 3/4" maximum with range leveling legs fully extended.

Z. Gas Supply.

Important: Because of continuing product improvements, Jenn-Air reserves the right to change specifications without notice. Dimensional specifications are provided for planning purposes only. For complete details see installation instructions that accompany each product before selecting cabinetry, making cutouts or beginning installation.