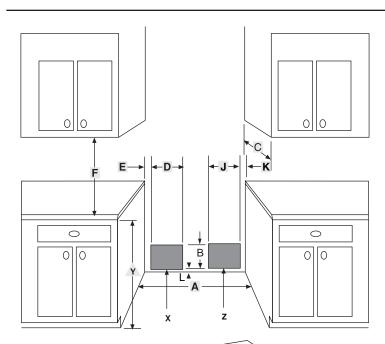

## PRO-STYLE<sup>TM</sup> GAS RANGE

| PRD3630NP      |                      |             |
|----------------|----------------------|-------------|
| Dimensions     |                      |             |
|                | Inches               | Centimeters |
| А              | 36 1/8 <b>±</b> 1/16 | 91.8        |
| В              | 3 1/4                | 8.3         |
| С              | 13 maximum           | 33.0        |
| D              | 12                   | 30.5        |
| Е              | 4                    | 10.2        |
| F              | 18 minimum           | 45.7        |
| G              | 35 3/4 - 37          | 90.8 - 94.0 |
| Н              | 35 7/8               | 91.1        |
| I <sup>1</sup> | 28 1/4               | 71.8        |
| J              | 12                   | 30.5        |
| K              | 4                    | 10.2        |
| L              | 3 1/2                | 8.9         |

Notes:

1. Add approximately 2 5/8" for door hand Deimension given is form wall to font of oven door

X. Electrical supply.

Y. 35 3/8" maximum for level counter. 36 3/4" maximum with range leveling legs fully extended.

Z. Gas Supply.

Important: Because of continuing product improvements, Jenn-Air reserves the right to change specifications without notice. Dimensional specifications are provided for planning purposes only. For complete details see installation instructions that accompany each product before selecting cabinetry, making cutouts or beginning installation.