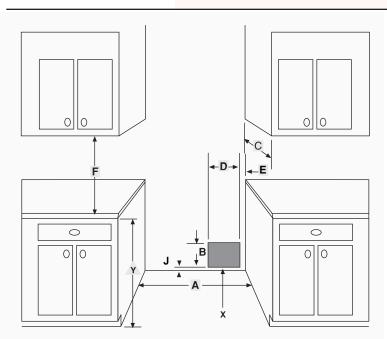

## $P{\tt ro-Style^{tm}}~G{\tt as}~R{\tt ange}$

| PRG3010NP/LP   |              |             |
|----------------|--------------|-------------|
| Dimensions     |              |             |
|                | Inches       | Centimeters |
| А              | 30 1/8± 1/16 | 76.5        |
| В              | 4            | 10.2        |
| С              | 13 maximum   | 33.0        |
| D              | 16           | 40.6        |
| Е              | 2            | 5.1         |
| F              | 18 minimum   | 45.7        |
| G              | 35 3/4 - 37  | 90.8 - 94.0 |
| Н              | 29 7/8       | 75.9        |
| I <sup>1</sup> | 26 3/4       | 67.9        |
| J              | 0            | 0           |

Notes:

1. Add approximately 1 7/8" for door hand Deimension given is form wall to font of oven door

X. Electrical and gas supply.

Y. 35 3/8" maximum for level counter. 36 3/4" maximum with range leveling legs fully extended.