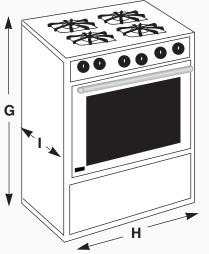

## $P{\tt ro-Style^{tm}}~G{\tt as}~R{\tt ange}$

| PRG3010NP/LP   |              |             |
|----------------|--------------|-------------|
| Dimensions     |              |             |
|                | Inches       | Centimeters |
| А              | 30 1/8± 1/16 | 76.5        |
| В              | 4            | 10.2        |
| С              | 13 maximum   | 33.0        |
| D              | 16           | 40.6        |
| Е              | 2            | 5.1         |
| F              | 18 minimum   | 45.7        |
| G              | 35 3/4 - 37  | 90.8 - 94.0 |
| Н              | 29 7/8       | 75.9        |
| I <sup>1</sup> | 26 3/4       | 67.9        |
| J              | 0            | 0           |

Notes:

1. Add approximately 1 7/8" for door hand Deimension given is form wall to font of oven door

X. Electrical and gas supply.

Y. 35 3/8" maximum for level counter. 36 3/4" maximum with range leveling legs fully extended.