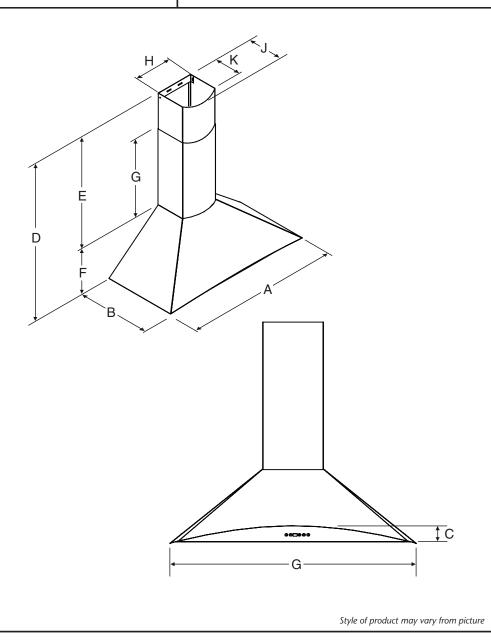

## PRODUCT DIMENSIONS

|   | INCHES                                    | CENTIMETERS  |
|---|-------------------------------------------|--------------|
| Α | 34 <sup>7</sup> /16                       | 87.5         |
| В | 18 1/2                                    | 47.0         |
| С | 2 3/4                                     | 7.0          |
| D | 30 <sup>1</sup> /8 - 43 <sup>15</sup> /16 | 76.5 - 111.6 |
| Е | 19 11/16 - 33 1/2                         | 50.0 - 85.1  |
| F | 10 1/2                                    | 26.7         |
| G | 17 3/4                                    | 45.1         |
| Н | 8 3/4                                     | 22.2         |
| J | 7 3/4                                     | 19.7         |
| K | 6 <sup>9</sup> /16                        | 16.7         |