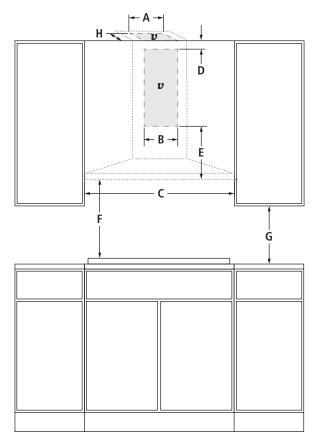

### OPENING/CLEARANCE DIMENSIONS

**FRONT VIEW** 

| MODEL # |                                                                                                                       | JXW8736DS |               |
|---------|-----------------------------------------------------------------------------------------------------------------------|-----------|---------------|
|         |                                                                                                                       | in        | cm            |
| Α       | Width of entry location for vent and power supply – ceiling option (minmax.)                                          | 10-13     | 25.4-<br>33.0 |
| В       | Width of entry location for vent and power supply – wall option (minmax.)                                             | 10-13     | 25.4-<br>33.0 |
| C       | Width of cabinet opening (min.)                                                                                       | 36        | 91.4          |
| D       | Minimum height from entry location<br>to ceiling for vent and power supply –<br>wall option (vented installation)     | 2         | 5.1           |
|         | Minimum height from entry location<br>to ceiling for vent and power supply –<br>wall option (non-vented installation) | 9         | 22.9          |
| E       | Height from hood to entry location for<br>vent and power supply – wall option<br>(min.)                               | 17        | 43.2          |
| F       | Suggested distance from hood to electric cooking surface (minmax.)                                                    | 24-36     | 61.0-<br>91.4 |
|         | Suggested distance from hood to gas cooking surface (minmax.)                                                         | 30-36     | 76.2-<br>91.4 |
| G       | Height from upper cabinet to countertop (min.)                                                                        | 18        | 45.7          |
| Н       | Depth of entry location for vent and power supply – ceiling option                                                    | 91/2      | 24.1          |
| υ       | Recommended vent and power supply entry location                                                                      |           |               |