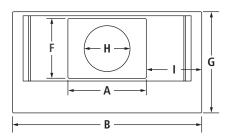

### PRODUCT DIMENSIONS

| MODEL # |                                                   | JXW8736DS                                                          |                |
|---------|---------------------------------------------------|--------------------------------------------------------------------|----------------|
|         |                                                   | in                                                                 | cm             |
| Α       | Width of chimney                                  | 131//8                                                             | 33.4           |
| В       | Width of hood                                     | 36                                                                 | 91.4           |
| С       | Height of hood                                    | 23/8                                                               | 6.0            |
| D       | Height of chimney                                 | 25½                                                                | 64.8           |
| Е       | Overall height with vented installation (minmax.) | 33 <sup>7</sup> / <sub>8</sub> -<br>55 <sup>1</sup> / <sub>2</sub> | 86.0-<br>141.0 |
| F       | Depth of chimney                                  | 123/8                                                              | 31.4           |
| G       | Depth of hood                                     | 19¾                                                                | 50.1           |
| Н       | Vent collar diameter                              | 6                                                                  | 15.2           |
| ı       | Width from chimney to edge of hood                | 12¾                                                                | 31.4           |

**FRONT VIEW** 

SIDE VIEW

**TOP VIEW** 