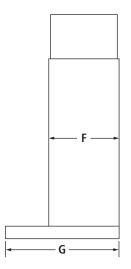

### PRODUCT DIMENSIONS

| MODEL # |                                                   | JXW8736DS                                                          |                |
|---------|---------------------------------------------------|--------------------------------------------------------------------|----------------|
|         |                                                   | in                                                                 | cm             |
| Α       | Width of chimney                                  | 131//8                                                             | 33.4           |
| В       | Width of hood                                     | 36                                                                 | 91.4           |
| С       | Height of hood                                    | 23/8                                                               | 6.0            |
| D       | Height of chimney                                 | 25½                                                                | 64.8           |
| Е       | Overall height with vented installation (minmax.) | 33 <sup>7</sup> / <sub>8</sub> -<br>55 <sup>1</sup> / <sub>2</sub> | 86.0-<br>141.0 |
| F       | Depth of chimney                                  | 123/8                                                              | 31.4           |
| G       | Depth of hood                                     | 19¾                                                                | 50.1           |
| Н       | Vent collar diameter                              | 6                                                                  | 15.2           |
| ı       | Width from chimney to edge of hood                | 12¾                                                                | 31.4           |

**FRONT VIEW** 

SIDE VIEW

**TOP VIEW** 