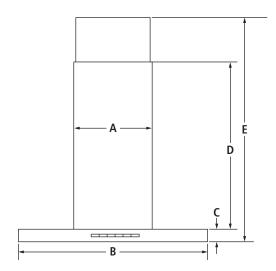

### PRODUCT DIMENSIONS

| MODEL # |                                                   | JXW8736DS                                                          |                |
|---------|---------------------------------------------------|--------------------------------------------------------------------|----------------|
|         |                                                   | in                                                                 | cm             |
| Α       | Width of chimney                                  | 131//8                                                             | 33.4           |
| В       | Width of hood                                     | 36                                                                 | 91.4           |
| С       | Height of hood                                    | 23/8                                                               | 6.0            |
| D       | Height of chimney                                 | 25½                                                                | 64.8           |
| Е       | Overall height with vented installation (minmax.) | 33 <sup>7</sup> / <sub>8</sub> -<br>55 <sup>1</sup> / <sub>2</sub> | 86.0-<br>141.0 |
| F       | Depth of chimney                                  | 123/8                                                              | 31.4           |
| G       | Depth of hood                                     | 19¾                                                                | 50.1           |
| Н       | Vent collar diameter                              | 6                                                                  | 15.2           |
| ı       | Width from chimney to edge of hood                | 12¾                                                                | 31.4           |

**FRONT VIEW** 

SIDE VIEW

**TOP VIEW** 