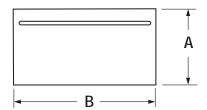

## JWD7030CDX

| Dimensions     |        |             |
|----------------|--------|-------------|
|                | Inches | Centimeters |
| Α              | 10 1/2 | 26.7        |
| В              | 30     | 76.2        |
| С              | 23 1/4 | 59.1        |
| D              | 9      | 22.9        |
| E <sup>1</sup> | 25 1/4 | 64.1        |
| F <sup>2</sup> | 25 1/4 | 64.1        |