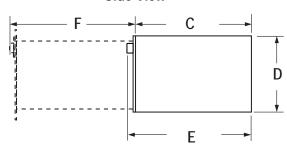

## JWD7030CDX

| Dimensions     |        |             |
|----------------|--------|-------------|
|                | Inches | Centimeters |
| Α              | 10 1/2 | 26.7        |
| В              | 30     | 76.2        |
| С              | 23 1/4 | 59.1        |
| D              | 9      | 22.9        |
| E <sup>1</sup> | 25 1/4 | 64.1        |
| F <sup>2</sup> | 25 1/4 | 64.1        |

## Side View

## Notes:

- Depth for Curved Front including handle.
  Depth for Pro-Style™ front including handle = 27 7/16" (69.7cm).
- Depth for Curved Front including handle with drawer open completely.
  Depth for Pro-Style™ front including handle with drawer open completely = 27 7/16" (69.7cm).