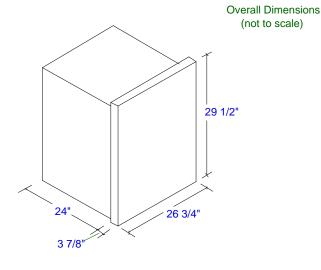

Minimum cabinet depth: 24"

Recommended cutout location from floor: 4" to 31"

Distance from face of cabinet to outer edge of open door (Door swing): 21"

Distance from face of cabinet to

front of closed door handle: 3 7/8"

Overall unit width: 26 3/4"

Overall unit height: 29 1/2"

Penetration into cabinet: 24"

Oven overlap distances when using cutout dimensions listed above:

> Top overlap: 1/4" Bottom overlap: 1/8"

Right side overlap: 5/8" Left side overlap: 5/8"