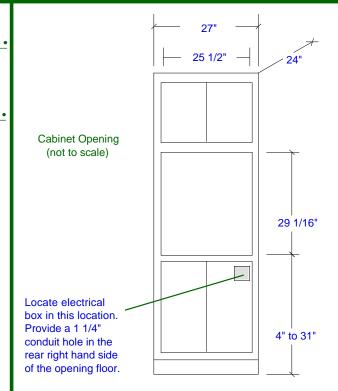

### Jenn-Air

Product Model Number (s):

27" Undercounter or Wall Ovens: JJW8527DDB, JJW8527DDQ, JJW8527DDS and JJW8527DDW

Dimensions (Actual Size)

Cutout width: 25 1/2"

Cutout height: 29 1/16"

Minimum cabinet width: 27"

Minimum cabinet depth: 24"

Recommended cutout location from floor: 4" to 31"

Distance from face of cabinet to outer edge of open door (Door swing): 21"

Distance from face of cabinet to

front of closed door handle: 3 7/8"

Additional Information

- Total connected load: 3.6KW @120/240v. 3 wire single phase, 60Hz. 20 amp circuit recommended.
- •A complete floor is recommended to prevent unusual drafts and capable of supporting 142 lbs.
- Minimum distance from bottom of opening to any object protruding from cabinet face (i.e. cabinet door) directly below: 7/8" (because it is an air flow area)