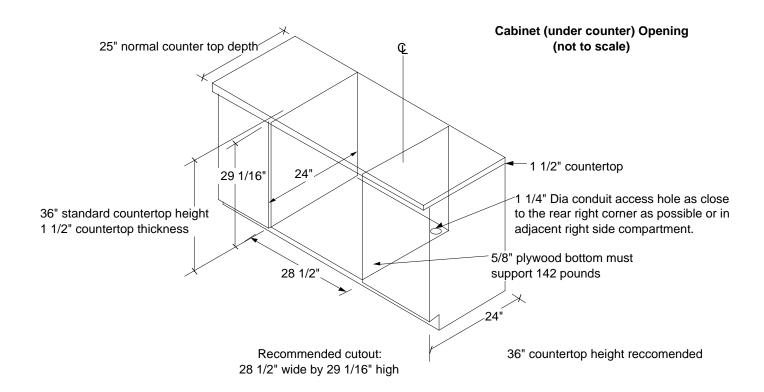

### Jenn-Air

Product Model Number (s):

27" Undercounter or Wall Ovens: JJW8527DDB, JJW8527DDQ, JJW8527DDS and JJW8527DDW

Dimensions (Actual Size)

Cutout width: 25 1/2"

Cutout height: 29 1/16"

Minimum cabinet width: 27"

Minimum cabinet depth: 24"

Recommended cutout location from floor: 4" to 31"

Distance from face of cabinet to outer edge of open door (Door swing): 21"

Distance from face of cabinet to

front of closed door handle: 3 7/8"

Additional Information

- Total connected load: 3.6KW @120/240v. 3 wire single phase, 60Hz. 20 amp circuit recommended.
- •A complete floor is recommended to prevent unusual drafts and capable of supporting 142 lbs.
- Minimum distance from bottom of opening to any object protruding from cabinet face (i.e. cabinet door) directly below: 7/8" (because it is an air flow area)

#### Additional Information:

- If you are stacking two units: Maximum distance from floor to bottom of lower oven opening is 7 1/2". Minimum distance from top of lower oven opening to bottom of upper oven opening is 1".
- · House wire to enter junction box at left side. Range wires to enter right side of junction box.
- See below for undercounter installation.