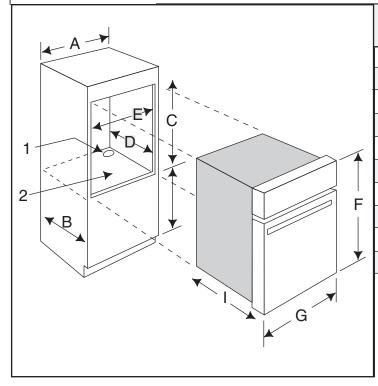

## 30" Single Electric Wall Oven

| Dimensions |                     |                          |
|------------|---------------------|--------------------------|
|            | Inches              | Centimeters              |
| Α          | 30 minimum          | 76.2 minimum             |
| В          | 24 minimum          | 61.0 minimum             |
| C          | 29 1/8              | 74.0                     |
| D          | 24 minimum          | 61.0                     |
| Е          | 28 1/2 +/- 1/16     | 72.4                     |
| F          | 29 1/2              | 74.9                     |
| G          | 29 3/4              | 75.6                     |
| Н          | 4 to 31 above floor | 10.2 to 78.8 above floor |
| I          | 25 7/16             | 64.6                     |

## Notes:

- 1. 1 1/4" diameter conduit access hole.
- 2. 5/8" plywood floor (must support 200 lbs.).

Important: Because of continuing product improvements, Maytag reserves the right to change specifications without notice. Dimensional specifications are provided for planning purposes only. For complete details see installation instructions that accompany each product before selecting cabinetry, making cutouts or beginning installation.