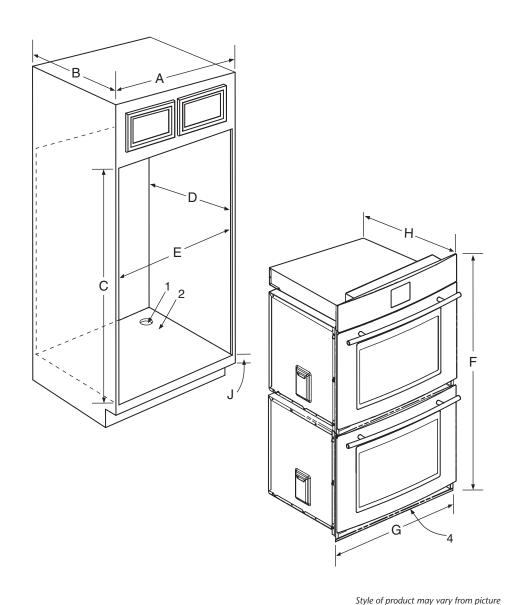

## PRODUCT DIMENSIONS

|                | INCHES                                            | CENTIMETERS |
|----------------|---------------------------------------------------|-------------|
| Α              | 27 min                                            | 68.6        |
| В              | 24 min                                            | 61.0        |
| С              | 51 <sup>7</sup> /8 ± <sup>1</sup> / <sub>16</sub> | 131.8 ± 0.1 |
| D              | 24 min                                            | 61.0        |
| Е              | 25 1/2 ± 1/16                                     | 64.8 ± 0.1  |
| F              | 52 <sup>1</sup> /4 min                            | 132.7       |
| G              | 26 <sup>3</sup> /4                                | 67.9        |
| H <sup>1</sup> | 25 1/2                                            | 64.8        |
| J              | 4 - 10                                            | 10.2 - 25.4 |

## **NOTES:**

- 1. Excluding door handle.
- 2. 1 1/4" Diameter Conduit Access Hole. Hole must be cut as close to corner of cabinet as possible.
- 3. 5/8" plywood floor (must support 310 pounds).
- 4. Do not block air intake slots along bottom of oven.