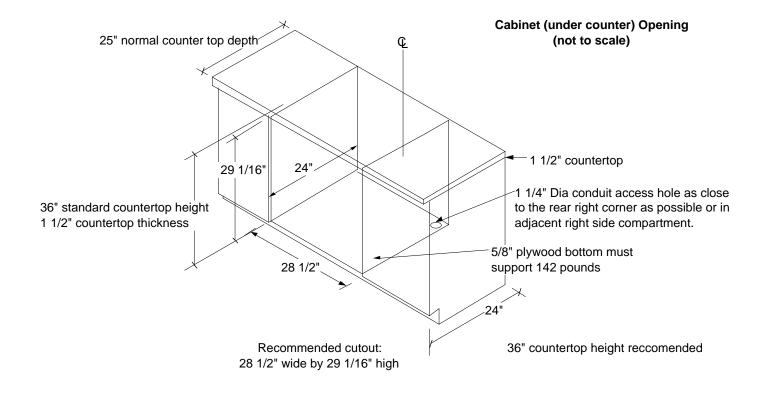

• If you are stacking two units: Maximum distance from floor to bottom of lower oven opening is 7 1/2". Minimum distance from top of lower oven opening to bottom of upper oven opening is 1".

- House wire to enter junction box at left side. Range wires to enter
- right side of junction box.
- See below for undercounter installation.