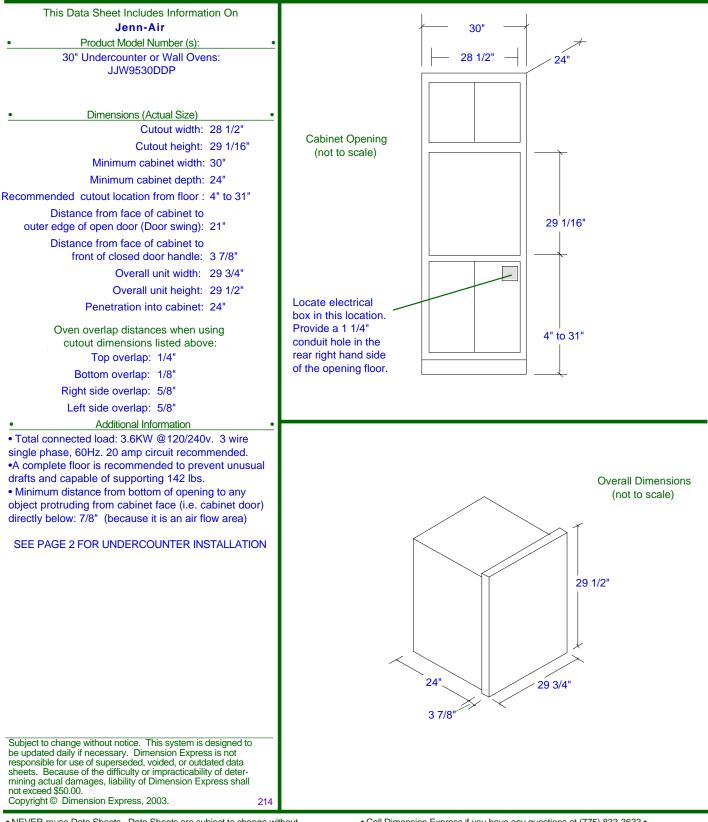

## www.dexpress.com **DIMENSION EXPR**ESS Fax on Demand (775) 833-3600

Page 2

This Data Sheet Includes Information On Jenn-Air

Product Model Number (s):

30" Undercounter or Wall Ovens: JJW9530DDP

Additional Information: