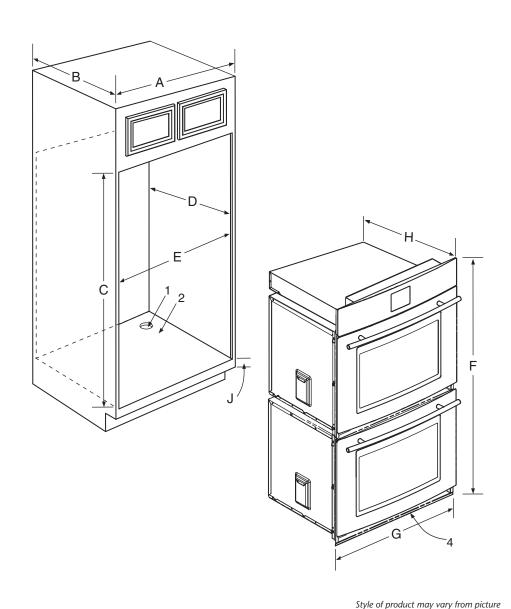

## PRODUCT DIMENSIONS

|                | INCHES                                            | CENTIMETERS |
|----------------|---------------------------------------------------|-------------|
| Α              | 27 min                                            | 68.6        |
| В              | 24 min                                            | 61.0        |
| С              | 51 <sup>7</sup> /8 ± <sup>1</sup> / <sub>16</sub> | 131.8 ± 0.1 |
| D              | 24 min                                            | 61.0        |
| Е              | 25 1/2 ± 1/16                                     | 64.8 ± 0.1  |
| F              | 52 <sup>1</sup> /4 min                            | 132.7       |
| G              | 26 <sup>3</sup> /4                                | 67.9        |
| H <sup>1</sup> | 25 1/2                                            | 64.8        |
| J              | 4 - 10                                            | 10.2 - 25.4 |

## **NOTES:**

- 1. Excluding door handle.
- 2. 1 1/4" Diameter Conduit Access Hole. Hole must be cut as close to corner of cabinet as possible.
- 3. 5/8" plywood floor (must support 310 pounds).
- 4. Do not block air intake slots along bottom of oven.