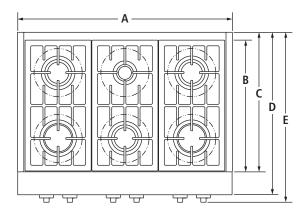

# PRODUCT DIMENSIONS

**TOP VIEW** 

FRONT VIEW

**BACK VIEW** 

SIDE VIEW

| MOD | PEL #                                       | JGCP436WP |      |  |  |  |
|-----|---------------------------------------------|-----------|------|--|--|--|
|     |                                             | in        | cm   |  |  |  |
| Α   | Overall width                               | 35¾       | 90.7 |  |  |  |
| В   | Depth of grates                             | 213/4     | 55.2 |  |  |  |
| С   | Depth without control panel                 | 231/4     | 59.0 |  |  |  |
| D   | Depth with control panel overhang           | 271/8     | 68.9 |  |  |  |
| E   | Depth with knobs                            | 283/8     | 72.0 |  |  |  |
| F   | Width of grates                             | 33        | 83.8 |  |  |  |
| G   | Center of rangetop to center of gas inlet   | 141/8     | 35.9 |  |  |  |
| Н   | Height from gas inlet<br>to cooking surface | 145/8     | 37.1 |  |  |  |
| 1   | Width of recessed rangetop                  | 35        | 89.0 |  |  |  |
| J   | Height including grates                     | 81/2      | 21.7 |  |  |  |
| K   | Height of control panel                     | 71/2      | 19.0 |  |  |  |
| L   | Height to bullnose                          | 53/8      | 13.5 |  |  |  |
| М   | Height of recessed rangetop                 | 7         | 17.7 |  |  |  |
| N   | Height to cooking surface                   | 73/8      | 18.8 |  |  |  |
| 0   | Height of recessed rangetop with grates     | 81/2      | 21.6 |  |  |  |
| Р   | Depth of recessed rangetop                  | 221/8     | 56.3 |  |  |  |
| Q   | Depth with control panel                    | 261/2     | 67.3 |  |  |  |