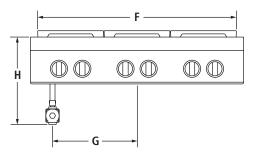

# PRODUCT DIMENSIONS

**TOP VIEW** 

FRONT VIEW

**BACK VIEW** 

SIDE VIEW

| MOD | PEL #                                       | JGCP436WP |      |  |  |  |
|-----|---------------------------------------------|-----------|------|--|--|--|
|     |                                             | in        | cm   |  |  |  |
| Α   | Overall width                               | 35¾       | 90.7 |  |  |  |
| В   | Depth of grates                             | 213/4     | 55.2 |  |  |  |
| С   | Depth without control panel                 | 231/4     | 59.0 |  |  |  |
| D   | Depth with control panel overhang           | 271/8     | 68.9 |  |  |  |
| E   | Depth with knobs                            | 283/8     | 72.0 |  |  |  |
| F   | Width of grates                             | 33        | 83.8 |  |  |  |
| G   | Center of rangetop to center of gas inlet   | 141/8     | 35.9 |  |  |  |
| Н   | Height from gas inlet<br>to cooking surface | 145/8     | 37.1 |  |  |  |
| 1   | Width of recessed rangetop                  | 35        | 89.0 |  |  |  |
| J   | Height including grates                     | 81/2      | 21.7 |  |  |  |
| K   | Height of control panel                     | 71/2      | 19.0 |  |  |  |
| L   | Height to bullnose                          | 53/8      | 13.5 |  |  |  |
| М   | Height of recessed rangetop                 | 7         | 17.7 |  |  |  |
| N   | Height to cooking surface                   | 73/8      | 18.8 |  |  |  |
| 0   | Height of recessed rangetop with grates     | 81/2      | 21.6 |  |  |  |
| Р   | Depth of recessed rangetop                  | 221/8     | 56.3 |  |  |  |
| Q   | Depth with control panel                    | 261/2     | 67.3 |  |  |  |