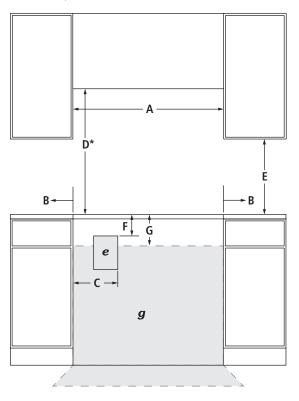

#### OPENING/CLEARANCE DIMENSIONS

**FRONT VIEW** 

| MODE            | JGCP436WP                                                                        |                  |       |  |  |  |  |  |  |
|-----------------|----------------------------------------------------------------------------------|------------------|-------|--|--|--|--|--|--|
|                 |                                                                                  | in               | cm    |  |  |  |  |  |  |
| Α               | Width of combustible area above cooking surface (min.)  36 9                     |                  |       |  |  |  |  |  |  |
| В               | Width from rangetop to fixed wall or other combustible material (min.)           | 6                | 15.2  |  |  |  |  |  |  |
| С               | Width to inner edge of outlet (max.)                                             | 16               | 40.6  |  |  |  |  |  |  |
| D*              | Height to bottom of uncovered wood or metal cabinet above cooking surface (min.) | 42               | 106.7 |  |  |  |  |  |  |
| E               | Height to bottom of uncovered wood or metal cabinet (min.)                       | 18               | 45.7  |  |  |  |  |  |  |
| F               | Height to top edge of outlet (min.)                                              | 10               | 25.4  |  |  |  |  |  |  |
| G               | Height to gas supply line area                                                   | 14               | 35.6  |  |  |  |  |  |  |
| Н               | Depth of upper cabinet (recommended)                                             | 13               | 33.0  |  |  |  |  |  |  |
| l**             | Depth from cutout to wall                                                        | 13/4             | 4.4   |  |  |  |  |  |  |
| J               | Depth of cabinet                                                                 | 24               | 61.0  |  |  |  |  |  |  |
| K               | Height from cabinet to countertop                                                | 71/4             | 18.4  |  |  |  |  |  |  |
| L               | Width of cutout (countertop and cabinet) 351/4 89                                |                  |       |  |  |  |  |  |  |
| M               | Width of gas opening                                                             | 121/2            | 31.7  |  |  |  |  |  |  |
| N               | Width from cutout to gas opening                                                 | 2                | 5.1   |  |  |  |  |  |  |
| 0               | Width of notch                                                                   | 3/8              | 1.0   |  |  |  |  |  |  |
|                 | Zero clearance                                                                   | <sup>5</sup> /16 | 8.0   |  |  |  |  |  |  |
| Р               | Width of cutout (countertop only)                                                | 36               | 91.4  |  |  |  |  |  |  |
|                 | Zero clearance                                                                   | 35%              | 91.1  |  |  |  |  |  |  |
| Q               | Depth of gas opening                                                             | 67/8             | 17.5  |  |  |  |  |  |  |
| R               | Depth from cutout to gas opening                                                 | 3/4              | 1.9   |  |  |  |  |  |  |
| S               | Depth of cutout (countertop and cabinet)                                         | 221/4            | 56.5  |  |  |  |  |  |  |
| e               | Recommended electrical outlet location                                           |                  |       |  |  |  |  |  |  |
| g               | g Recommended gas supply line location                                           |                  |       |  |  |  |  |  |  |
| de the state of |                                                                                  |                  | 4.4   |  |  |  |  |  |  |

<sup>\*</sup>Dimension can be reduced by 6" (15.2 cm) when bottom of wood or metal cabinet is covered by not less than  $\frac{1}{4}$ " (0.6 cm) flame retardant millboard covered with not less than No. 28 MSG sheet metal, 0.015" (0.4 mm) stainless steel, 0.024" (0.6 mm) aluminum or 0.020" (0.5 mm) copper.

If installing a hood above the rangetop, follow the hood instructions for dimensional clearances above the cooking surface.

<sup>\*\*</sup>If back wall is constructed of a combustible material and a backsplash is not installed, a 4% "(12.1 cm) minimum clearance is required.