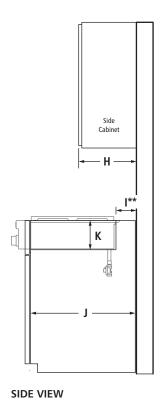

# PRODUCT DIMENSIONS

**TOP VIEW** 

FRONT VIEW

**BACK VIEW** 

SIDE VIEW

| MOD | PEL #                                       | JGCP436WP |      |  |  |  |
|-----|---------------------------------------------|-----------|------|--|--|--|
|     |                                             | in        | cm   |  |  |  |
| Α   | Overall width                               | 35¾       | 90.7 |  |  |  |
| В   | Depth of grates                             | 213/4     | 55.2 |  |  |  |
| С   | Depth without control panel                 | 231/4     | 59.0 |  |  |  |
| D   | Depth with control panel overhang           | 271/8     | 68.9 |  |  |  |
| E   | Depth with knobs                            | 283/8     | 72.0 |  |  |  |
| F   | Width of grates                             | 33        | 83.8 |  |  |  |
| G   | Center of rangetop to center of gas inlet   | 141/8     | 35.9 |  |  |  |
| Н   | Height from gas inlet<br>to cooking surface | 145/8     | 37.1 |  |  |  |
| 1   | Width of recessed rangetop                  | 35        | 89.0 |  |  |  |
| J   | Height including grates                     | 81/2      | 21.7 |  |  |  |
| K   | Height of control panel                     | 71/2      | 19.0 |  |  |  |
| L   | Height to bullnose                          | 53/8      | 13.5 |  |  |  |
| М   | Height of recessed rangetop                 | 7         | 17.7 |  |  |  |
| N   | Height to cooking surface                   | 73/8      | 18.8 |  |  |  |
| 0   | Height of recessed rangetop with grates     | 81/2      | 21.6 |  |  |  |
| Р   | Depth of recessed rangetop                  | 221/8     | 56.3 |  |  |  |
| Q   | Depth with control panel                    | 261/2     | 67.3 |  |  |  |