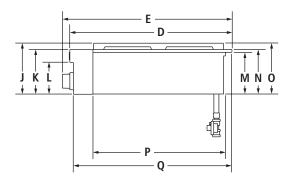

#### OPENING/CLEARANCE DIMENSIONS

**FRONT VIEW** 

| MODE            | JGCP436WP                                                                        |                  |       |  |  |  |  |  |  |
|-----------------|----------------------------------------------------------------------------------|------------------|-------|--|--|--|--|--|--|
|                 |                                                                                  | in               | cm    |  |  |  |  |  |  |
| Α               | Width of combustible area above cooking surface (min.)  36 9                     |                  |       |  |  |  |  |  |  |
| В               | Width from rangetop to fixed wall or other combustible material (min.)           | 6                | 15.2  |  |  |  |  |  |  |
| С               | Width to inner edge of outlet (max.)                                             | 16               | 40.6  |  |  |  |  |  |  |
| D*              | Height to bottom of uncovered wood or metal cabinet above cooking surface (min.) | 42               | 106.7 |  |  |  |  |  |  |
| E               | Height to bottom of uncovered wood or metal cabinet (min.)                       | 18               | 45.7  |  |  |  |  |  |  |
| F               | Height to top edge of outlet (min.)                                              | 10               | 25.4  |  |  |  |  |  |  |
| G               | Height to gas supply line area                                                   | 14               | 35.6  |  |  |  |  |  |  |
| Н               | Depth of upper cabinet (recommended)                                             | 13               | 33.0  |  |  |  |  |  |  |
| l**             | Depth from cutout to wall                                                        | 13/4             | 4.4   |  |  |  |  |  |  |
| J               | Depth of cabinet                                                                 | 24               | 61.0  |  |  |  |  |  |  |
| K               | Height from cabinet to countertop                                                | 71/4             | 18.4  |  |  |  |  |  |  |
| L               | Width of cutout (countertop and cabinet) 351/4 89                                |                  |       |  |  |  |  |  |  |
| M               | Width of gas opening                                                             | 121/2            | 31.7  |  |  |  |  |  |  |
| N               | Width from cutout to gas opening                                                 | 2                | 5.1   |  |  |  |  |  |  |
| 0               | Width of notch                                                                   | 3/8              | 1.0   |  |  |  |  |  |  |
|                 | Zero clearance                                                                   | <sup>5</sup> /16 | 8.0   |  |  |  |  |  |  |
| Р               | Width of cutout (countertop only)                                                | 36               | 91.4  |  |  |  |  |  |  |
|                 | Zero clearance                                                                   | 35%              | 91.1  |  |  |  |  |  |  |
| Q               | Depth of gas opening                                                             | 67/8             | 17.5  |  |  |  |  |  |  |
| R               | Depth from cutout to gas opening                                                 | 3/4              | 1.9   |  |  |  |  |  |  |
| S               | Depth of cutout (countertop and cabinet)                                         | 221/4            | 56.5  |  |  |  |  |  |  |
| e               | Recommended electrical outlet location                                           |                  |       |  |  |  |  |  |  |
| g               | g Recommended gas supply line location                                           |                  |       |  |  |  |  |  |  |
| de the state of |                                                                                  |                  | 4.4   |  |  |  |  |  |  |

<sup>\*</sup>Dimension can be reduced by 6" (15.2 cm) when bottom of wood or metal cabinet is covered by not less than  $\frac{1}{4}$ " (0.6 cm) flame retardant millboard covered with not less than No. 28 MSG sheet metal, 0.015" (0.4 mm) stainless steel, 0.024" (0.6 mm) aluminum or 0.020" (0.5 mm) copper.

If installing a hood above the rangetop, follow the hood instructions for dimensional clearances above the cooking surface.

<sup>\*\*</sup>If back wall is constructed of a combustible material and a backsplash is not installed, a 4% "(12.1 cm) minimum clearance is required.