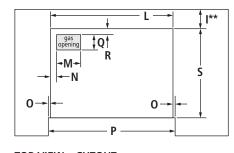

# PRODUCT DIMENSIONS

**TOP VIEW** 

FRONT VIEW

**BACK VIEW** 

SIDE VIEW

| MOD | PEL #                                       | JGCP436WP |      |  |  |  |
|-----|---------------------------------------------|-----------|------|--|--|--|
|     |                                             | in        | cm   |  |  |  |
| Α   | Overall width                               | 35¾       | 90.7 |  |  |  |
| В   | Depth of grates                             | 213/4     | 55.2 |  |  |  |
| С   | Depth without control panel                 | 231/4     | 59.0 |  |  |  |
| D   | Depth with control panel overhang           | 271/8     | 68.9 |  |  |  |
| E   | Depth with knobs                            | 283/8     | 72.0 |  |  |  |
| F   | Width of grates                             | 33        | 83.8 |  |  |  |
| G   | Center of rangetop to center of gas inlet   | 141/8     | 35.9 |  |  |  |
| Н   | Height from gas inlet<br>to cooking surface | 145/8     | 37.1 |  |  |  |
| 1   | Width of recessed rangetop                  | 35        | 89.0 |  |  |  |
| J   | Height including grates                     | 81/2      | 21.7 |  |  |  |
| K   | Height of control panel                     | 71/2      | 19.0 |  |  |  |
| L   | Height to bullnose                          | 53/8      | 13.5 |  |  |  |
| М   | Height of recessed rangetop                 | 7         | 17.7 |  |  |  |
| N   | Height to cooking surface                   | 73/8      | 18.8 |  |  |  |
| 0   | Height of recessed rangetop with grates     | 81/2      | 21.6 |  |  |  |
| Р   | Depth of recessed rangetop                  | 221/8     | 56.3 |  |  |  |
| Q   | Depth with control panel                    | 261/2     | 67.3 |  |  |  |