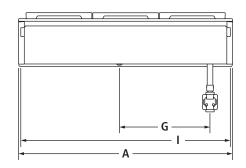

# PRODUCT DIMENSIONS

**TOP VIEW** 

FRONT VIEW

**BACK VIEW** 

SIDE VIEW

| MOD | PEL #                                       | JGCP436WP |      |  |  |  |
|-----|---------------------------------------------|-----------|------|--|--|--|
|     |                                             | in        | cm   |  |  |  |
| Α   | Overall width                               | 35¾       | 90.7 |  |  |  |
| В   | Depth of grates                             | 213/4     | 55.2 |  |  |  |
| С   | Depth without control panel                 | 231/4     | 59.0 |  |  |  |
| D   | Depth with control panel overhang           | 271/8     | 68.9 |  |  |  |
| E   | Depth with knobs                            | 283/8     | 72.0 |  |  |  |
| F   | Width of grates                             | 33        | 83.8 |  |  |  |
| G   | Center of rangetop to center of gas inlet   | 141/8     | 35.9 |  |  |  |
| Н   | Height from gas inlet<br>to cooking surface | 145/8     | 37.1 |  |  |  |
| 1   | Width of recessed rangetop                  | 35        | 89.0 |  |  |  |
| J   | Height including grates                     | 81/2      | 21.7 |  |  |  |
| K   | Height of control panel                     | 71/2      | 19.0 |  |  |  |
| L   | Height to bullnose                          | 53/8      | 13.5 |  |  |  |
| М   | Height of recessed rangetop                 | 7         | 17.7 |  |  |  |
| N   | Height to cooking surface                   | 73/8      | 18.8 |  |  |  |
| 0   | Height of recessed rangetop with grates     | 81/2      | 21.6 |  |  |  |
| Р   | Depth of recessed rangetop                  | 221/8     | 56.3 |  |  |  |
| Q   | Depth with control panel                    | 261/2     | 67.3 |  |  |  |

#### **ELECTRICAL REQUIREMENTS**

120 volt, 60 Hz, AC only, 15-amp fused, electrical circuit is required. A time-delay fuse or dedicated circuit is recommended.

**TOP VIEW – CUTOUT** (solid platform not shown)