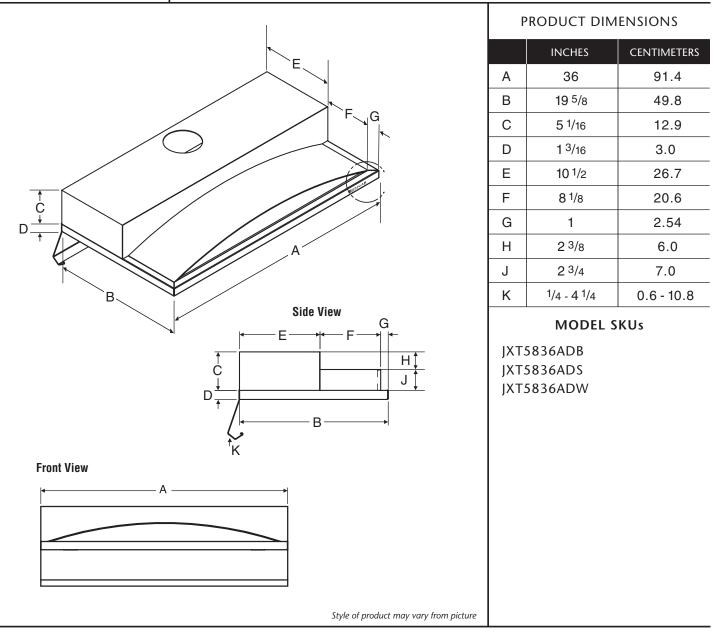

Electrical requirements: Adequately wired individual 120V A/C, 60Hz approved electrical circuit. Use required fuse (15 amp) or comparable circuit breaker.

Important: Because of continuing product improvements, Jenn-Air<sup>®</sup> reserves the right to change specifications without notice. Dimensional specifications are provided for planning purposes only. For complete details see installation instructions that accompany each product before selecting cabinetry, making cutouts or beginning installation.