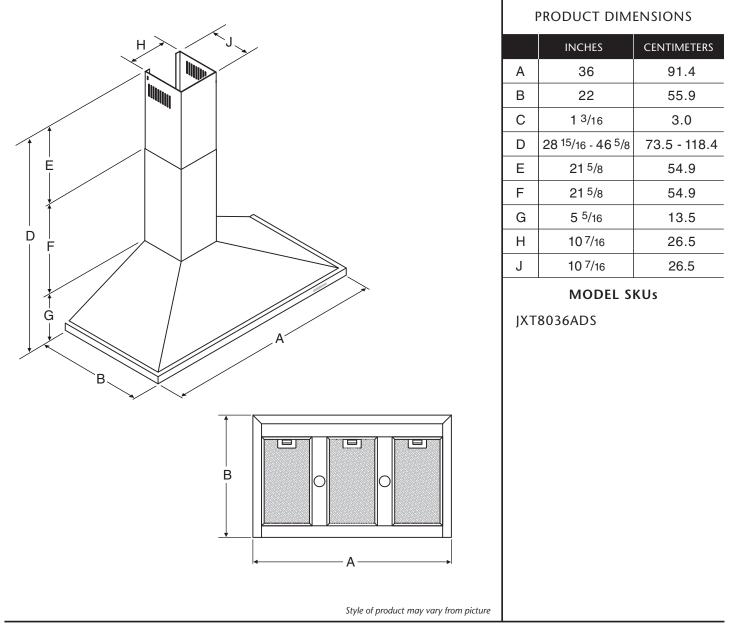

## JENN-AIR. WALL MOUNT CHIMNEY HOOD

## NOTES:

Minimum mount height between range top to hood bottom should be no less than 24". Maximum mount height should be no higher than 32". It is important to install the hood at the proper mounting height. Hoods mounted too low could result in heat damage and fire hazard; while hoods mounted too high will be hard to reach and will lose performance and efficiency.

**Electrical requirements:** Adequately wired individual 120V A/C, 60Hz approved electrical circuit. Use required fuse (15 amp) or comparable circuit breaker.

Important: Because of continuing product improvements, Jenn-Air<sup>®</sup> reserves the right to change specifications without notice. Dimensional specifications are provided for planning purposes only. For complete details see installation instructions that accompany each product before selecting cabinetry, making cutouts or beginning installation.