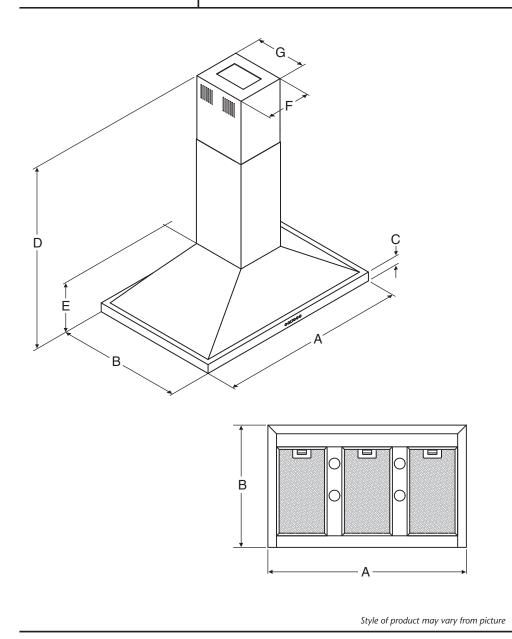

## PRODUCT DIMENSIONS

|   | INCHES                  | CENTIMETERS  |
|---|-------------------------|--------------|
| Α | 42                      | 106.7        |
| В | 25 5/8                  | 65.1         |
| С | 1 3/16                  | 3.0          |
| D | 29 - 46 <sup>5</sup> /8 | 73.7 - 118.4 |
| Е | 5 <sup>5</sup> /16      | 13.5         |
| F | 10 <sup>9</sup> /16     | 26.8         |
| G | 11                      | 27.9         |